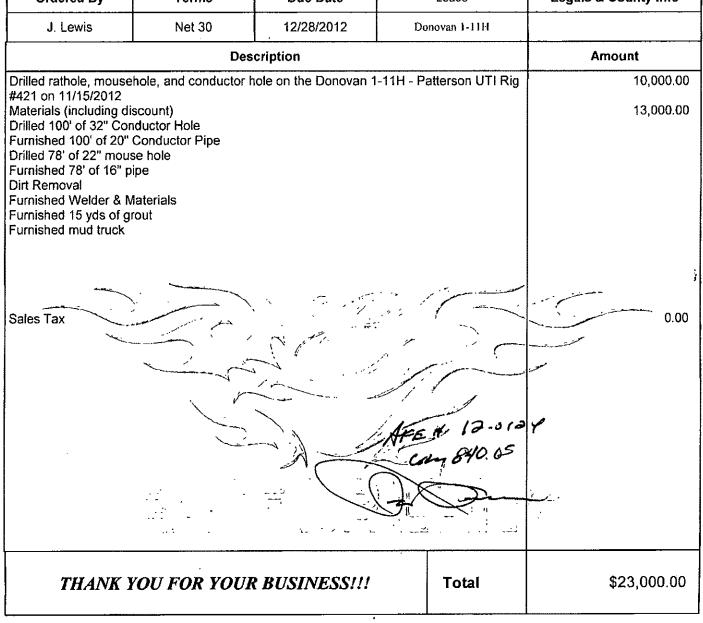

# Well Name: Donovan 1-11H

State: KS

SHL: 115 FNL & 676 FWL

GL Elev: 1655 KB: 23 KB Elev:

AFE: 12-0124

# Contractor/Rig: Patterson-UTI 421

**County: Barber** 