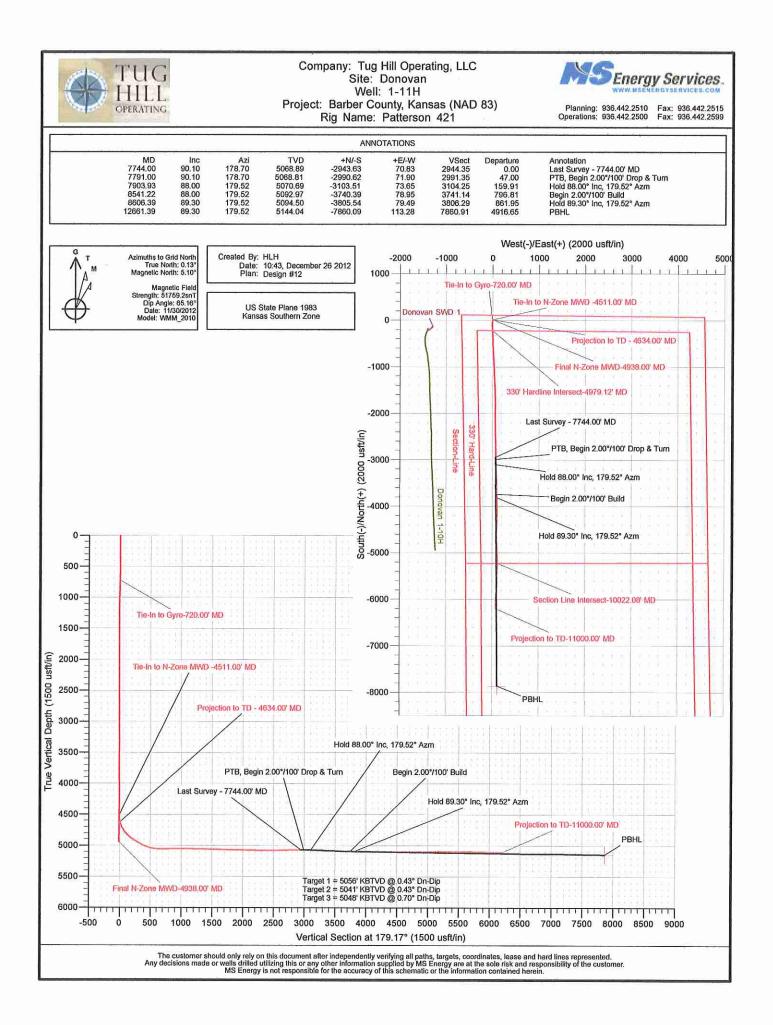

# Well Name: Donovan 1-11H

State: KS

SHL: 115 FNL & 676 FWL

GL Elev: 1655 KB: 23 KB Elev:

AFE: 12-0124

# Contractor/Rig: Patterson-UTI 421

**County: Barber** 

# As Run

## BHL: 2310' FNL & 660' FWL Sec14-T34-R13W