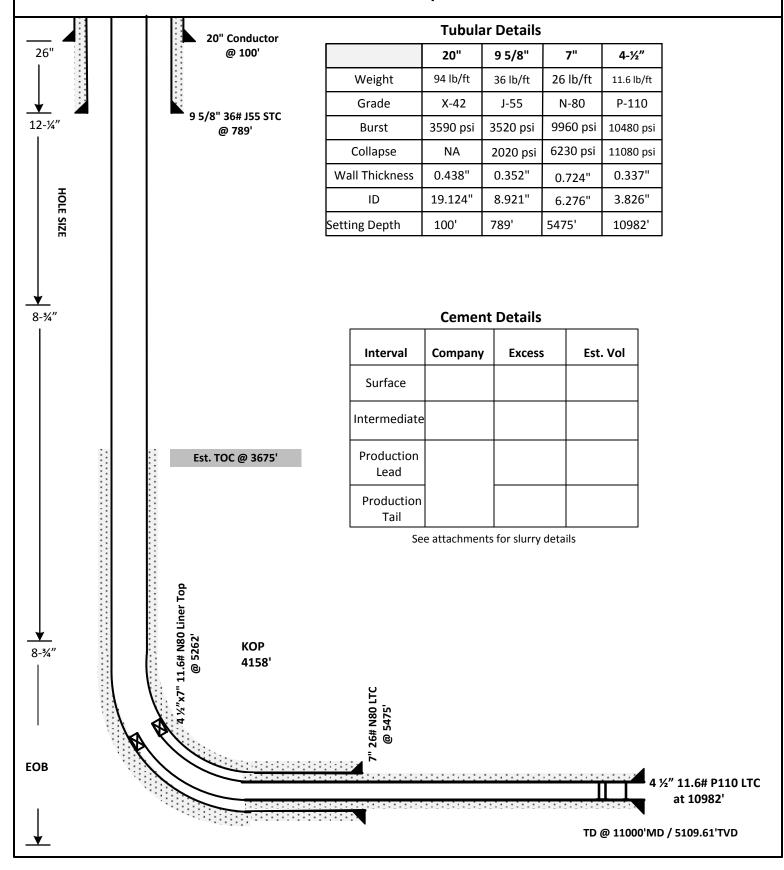

# Well Name: Donovan 1-11H

State: KS

SHL: 115 FNL & 676 FWL

GL Elev: 1655 KB: 23 KB Elev:

AFE: 12-0124

# Contractor/Rig: Patterson-UTI 421

**County: Barber** 

## BHL: 2310' FNL & 660' FWL Sec14-T34-R13W

# Permit/API Number: 15-007-23935-01-00