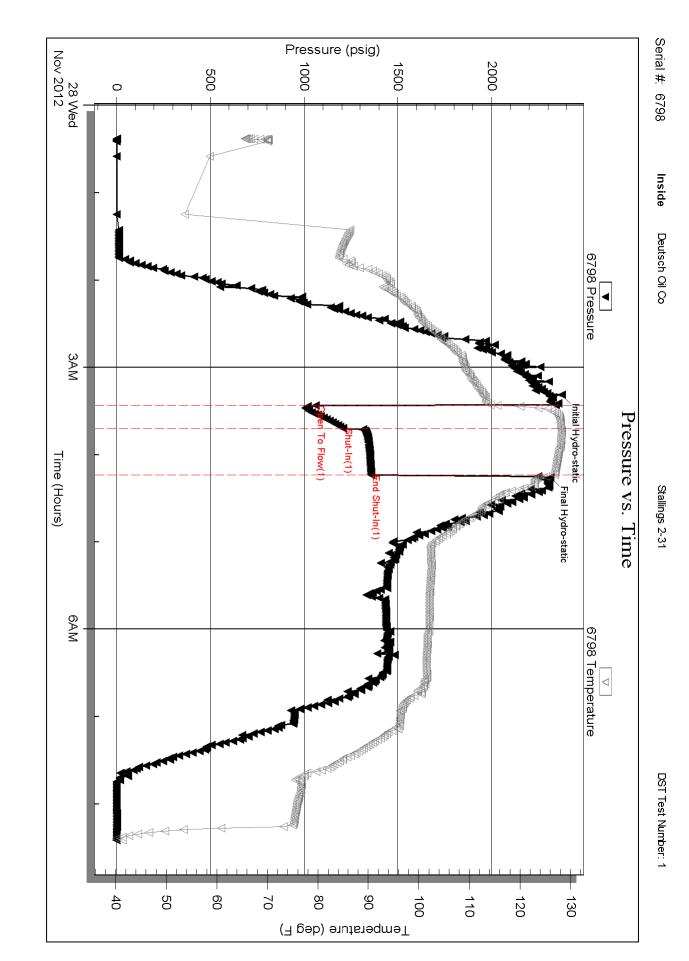

|                       | Page Two    | 1124036 |
|-----------------------|-------------|---------|
| Operator Name:        | Lease Name: | Well #: |
| Sec TwpS. R East West | County:     |         |

**INSTRUCTIONS:** Show important tops of formations penetrated. Detail all cores. Report all final copies of drill stems tests giving interval tested, time tool open and closed, flowing and shut-in pressures, whether shut-in pressure reached static level, hydrostatic pressures, bottom hole temperature, fluid recovery, and flow rates if gas to surface test, along with final chart(s). Attach extra sheet if more space is needed.

| Drill Stem Tests Taken<br>(Attach Additional Shee | ets)                 | Yes No                             |                      | C C              | on (Top), Depth ar |                 | Sample                        |
|---------------------------------------------------|----------------------|------------------------------------|----------------------|------------------|--------------------|-----------------|-------------------------------|
| Samples Sent to Geologic                          | cal Survey           | Yes No                             | Nam                  | 16               |                    | Тор             | Datum                         |
| Cores Taken<br>Electric Log Run                   |                      | Yes No                             |                      |                  |                    |                 |                               |
| List All E. Logs Run:                             |                      |                                    |                      |                  |                    |                 |                               |
|                                                   |                      | CASING<br>Report all strings set-o |                      | ew Used          | ion etc            |                 |                               |
| Purpose of String                                 | Size Hole<br>Drilled | Size Casing<br>Set (In O.D.)       | Weight<br>Lbs. / Ft. | Setting<br>Depth | Type of<br>Cement  | # Sacks<br>Used | Type and Percent<br>Additives |
|                                                   |                      |                                    |                      |                  |                    |                 |                               |
|                                                   |                      |                                    |                      |                  |                    |                 |                               |
|                                                   |                      |                                    |                      |                  |                    |                 |                               |
|                                                   |                      | ADDITIONAL                         | CEMENTING / SQU      | JEEZE RECORD     |                    |                 |                               |