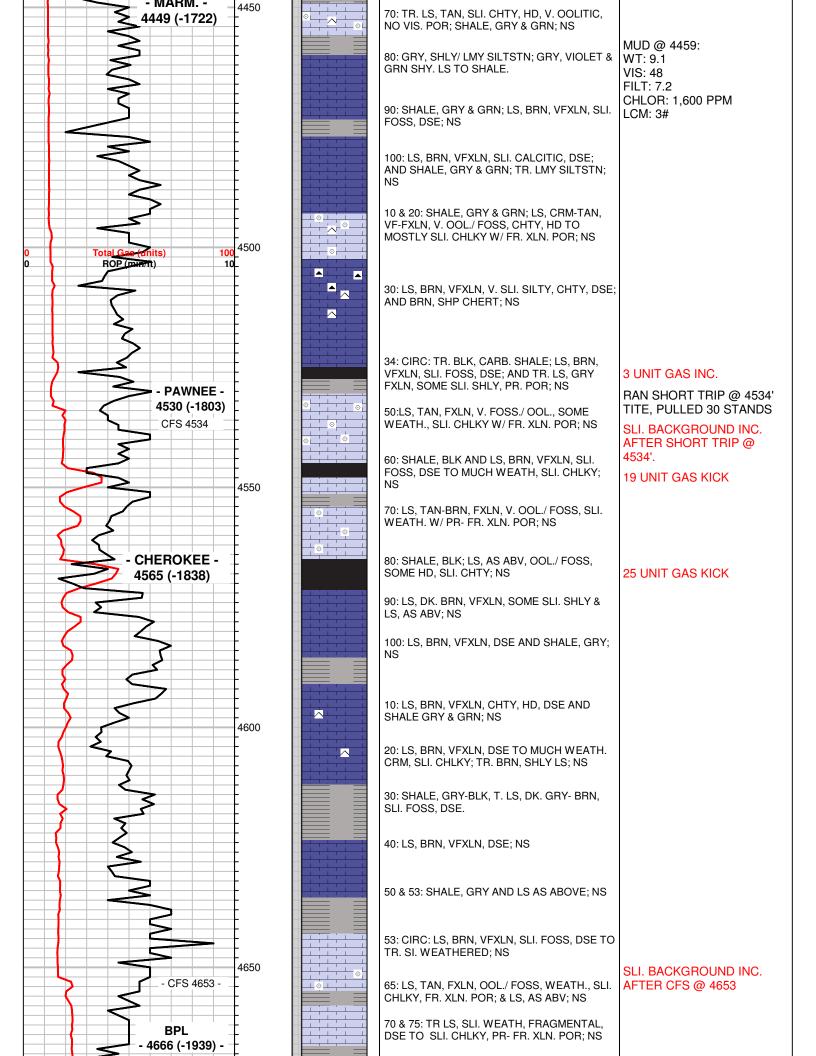

### Tops

| Name                | Тор  | Datum   |
|---------------------|------|---------|
| Heebner Shale       | 3947 | (-1220) |
| Lansing             | 4031 | (-1304) |
| Base Kansas City    | 4433 | (-1706) |
| Pawnee              | 4534 | (-1807) |
| Cherokee Shale      | 4572 | (-1845) |
| Base Penn Limestone | 4673 | (-1946) |
| Basal Penn Sand     | 4680 | (-1953) |
| Mississippian       | 4692 | (-1965) |
| LTD                 | 4924 | (-2197) |