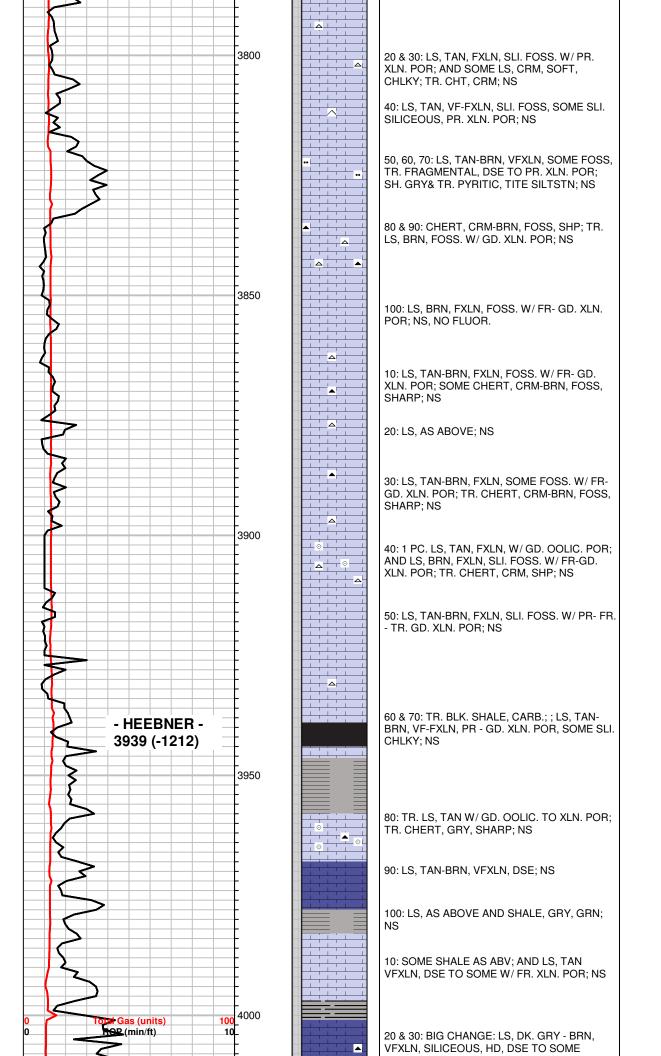

### Tops

| Name                | Тор  | Datum   |
|---------------------|------|---------|
| Heebner Shale       | 3947 | (-1220) |
| Lansing             | 4031 | (-1304) |
| Base Kansas City    | 4433 | (-1706) |
| Pawnee              | 4534 | (-1807) |
| Cherokee Shale      | 4572 | (-1845) |
| Base Penn Limestone | 4673 | (-1946) |
| Basal Penn Sand     | 4680 | (-1953) |
| Mississippian       | 4692 | (-1965) |
| LTD                 | 4924 | (-2197) |