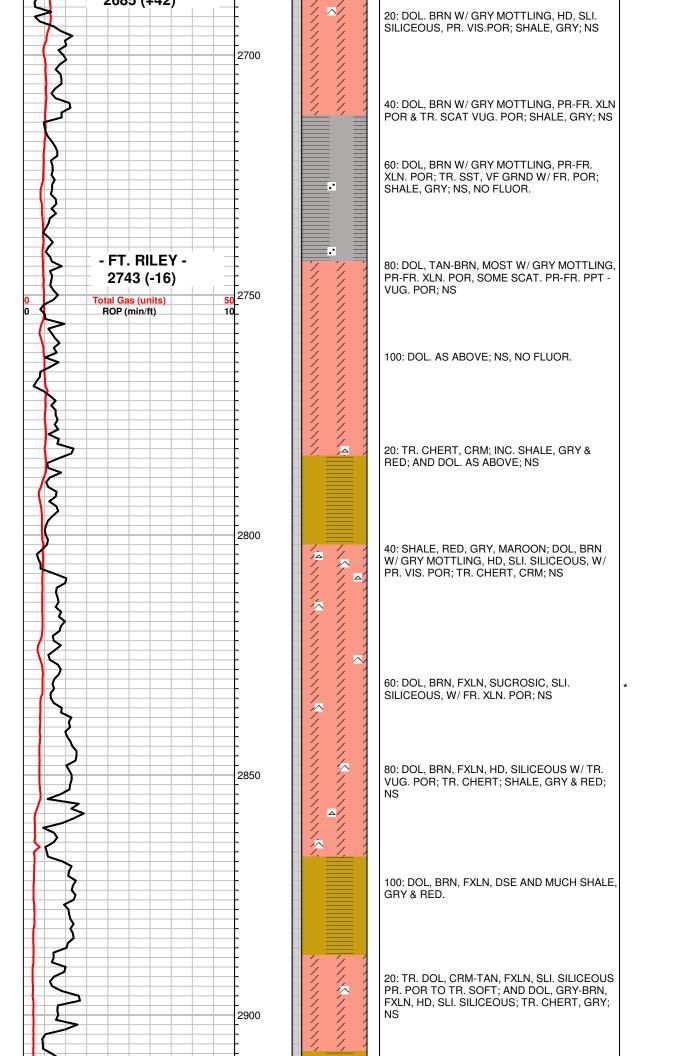

### Tops

| Name                | Тор  | Datum   |
|---------------------|------|---------|
| Heebner Shale       | 3947 | (-1220) |
| Lansing             | 4031 | (-1304) |
| Base Kansas City    | 4433 | (-1706) |
| Pawnee              | 4534 | (-1807) |
| Cherokee Shale      | 4572 | (-1845) |
| Base Penn Limestone | 4673 | (-1946) |
| Basal Penn Sand     | 4680 | (-1953) |
| Mississippian       | 4692 | (-1965) |
| LTD                 | 4924 | (-2197) |