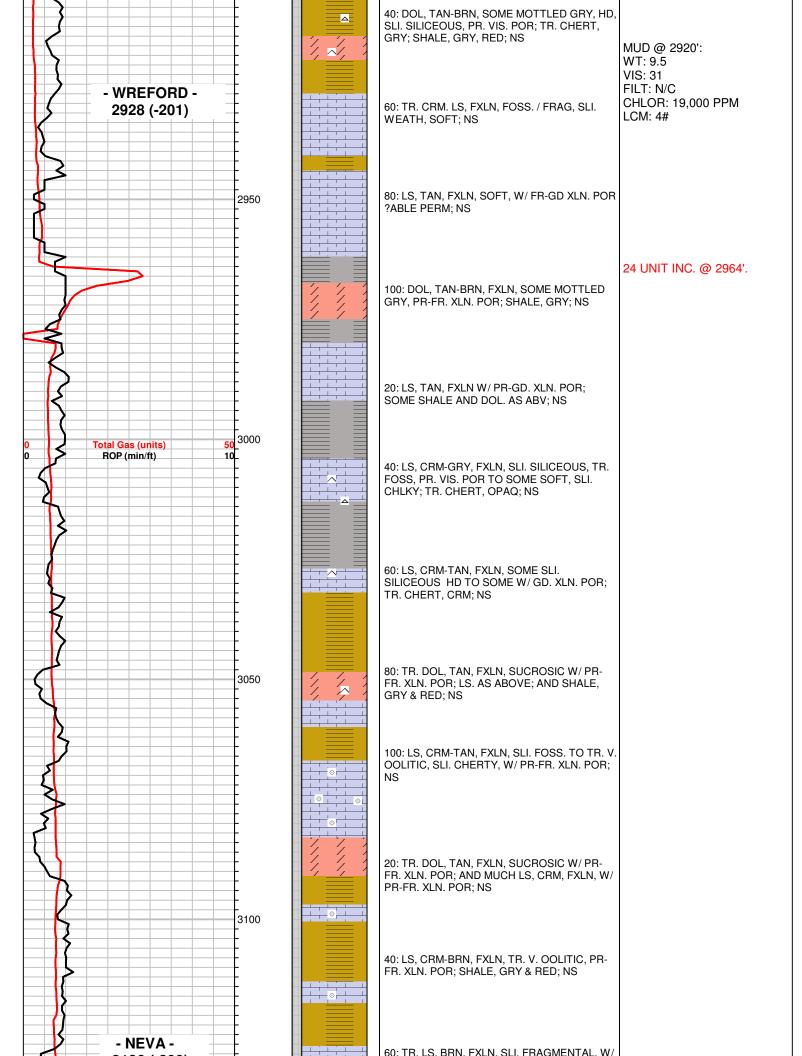

### Tops

| Name                | Тор  | Datum   |
|---------------------|------|---------|
| Heebner Shale       | 3947 | (-1220) |
| Lansing             | 4031 | (-1304) |
| Base Kansas City    | 4433 | (-1706) |
| Pawnee              | 4534 | (-1807) |
| Cherokee Shale      | 4572 | (-1845) |
| Base Penn Limestone | 4673 | (-1946) |
| Basal Penn Sand     | 4680 | (-1953) |
| Mississippian       | 4692 | (-1965) |
| LTD                 | 4924 | (-2197) |