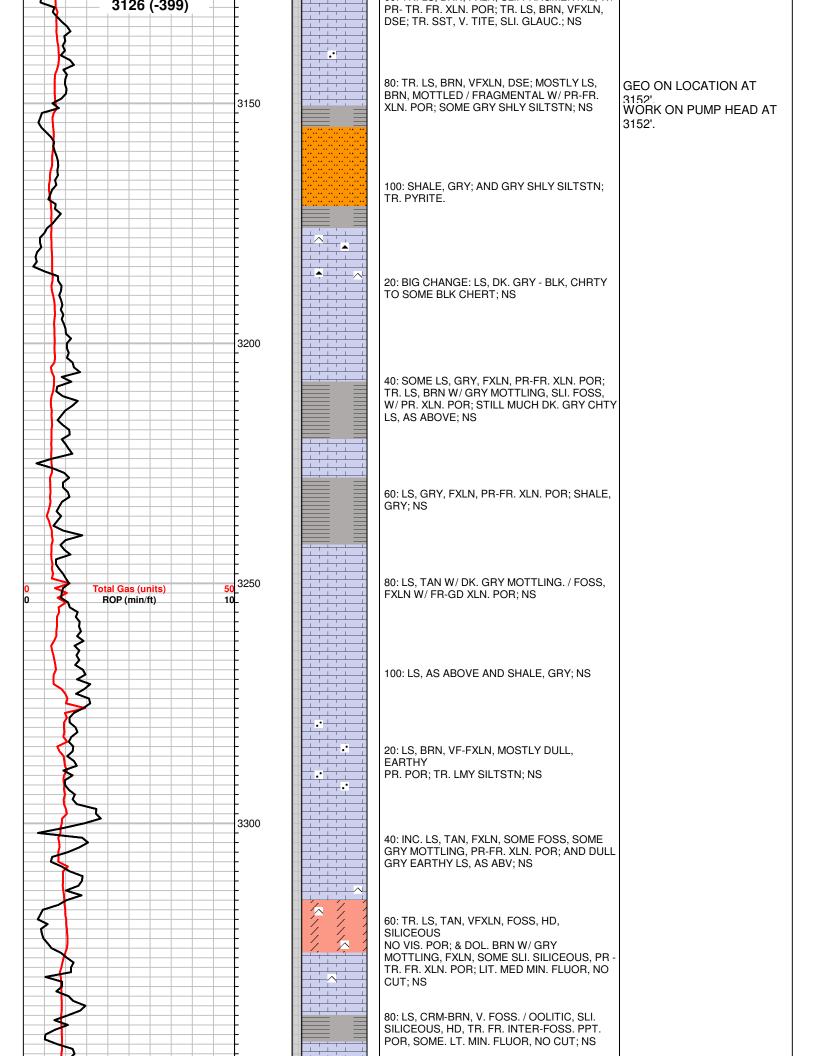

### Tops

| Name                | Тор  | Datum   |
|---------------------|------|---------|
| Heebner Shale       | 3947 | (-1220) |
| Lansing             | 4031 | (-1304) |
| Base Kansas City    | 4433 | (-1706) |
| Pawnee              | 4534 | (-1807) |
| Cherokee Shale      | 4572 | (-1845) |
| Base Penn Limestone | 4673 | (-1946) |
| Basal Penn Sand     | 4680 | (-1953) |
| Mississippian       | 4692 | (-1965) |
| LTD                 | 4924 | (-2197) |