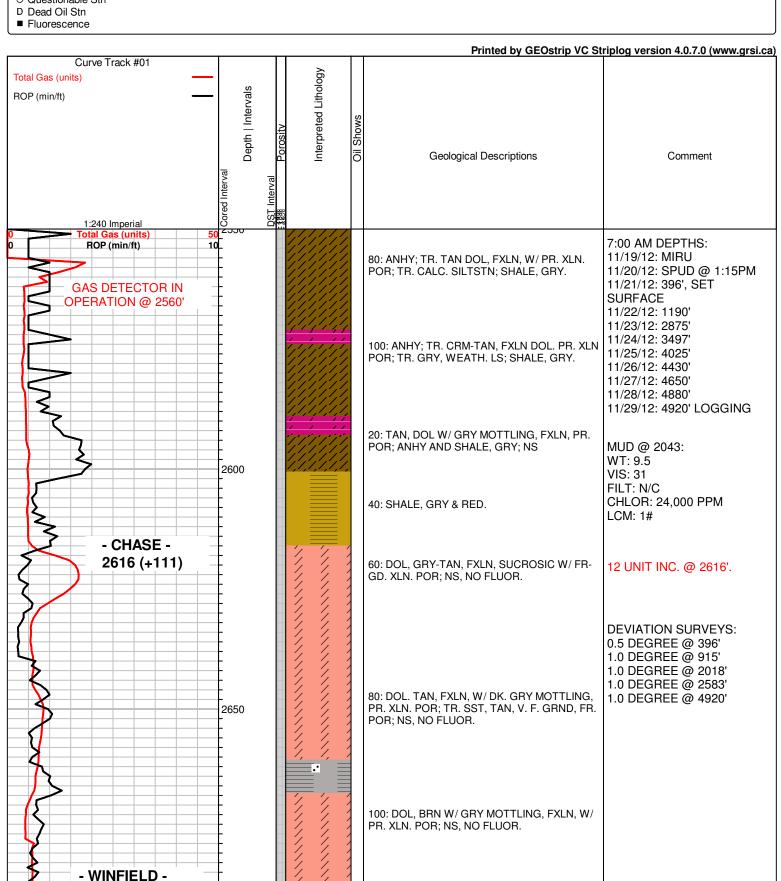

### Tops

| Name                | Тор  | Datum   |
|---------------------|------|---------|
| Heebner Shale       | 3947 | (-1220) |
| Lansing             | 4031 | (-1304) |
| Base Kansas City    | 4433 | (-1706) |
| Pawnee              | 4534 | (-1807) |
| Cherokee Shale      | 4572 | (-1845) |
| Base Penn Limestone | 4673 | (-1946) |
| Basal Penn Sand     | 4680 | (-1953) |
| Mississippian       | 4692 | (-1965) |
| LTD                 | 4924 | (-2197) |