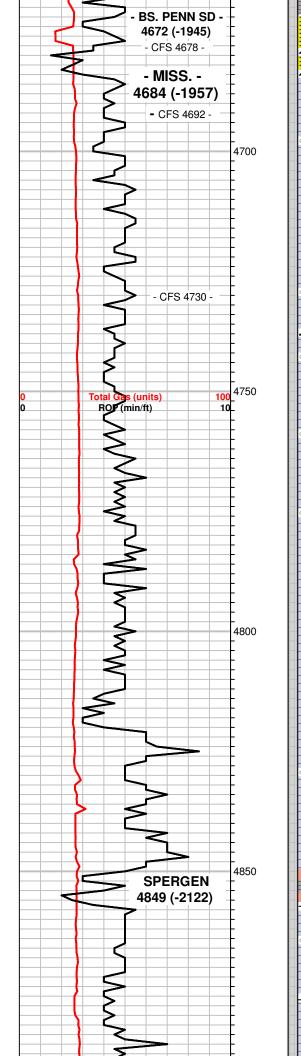

### Tops

| Name                | Тор  | Datum   |
|---------------------|------|---------|
| Heebner Shale       | 3947 | (-1220) |
| Lansing             | 4031 | (-1304) |
| Base Kansas City    | 4433 | (-1706) |
| Pawnee              | 4534 | (-1807) |
| Cherokee Shale      | 4572 | (-1845) |
| Base Penn Limestone | 4673 | (-1946) |
| Basal Penn Sand     | 4680 | (-1953) |
| Mississippian       | 4692 | (-1965) |
| LTD                 | 4924 | (-2197) |