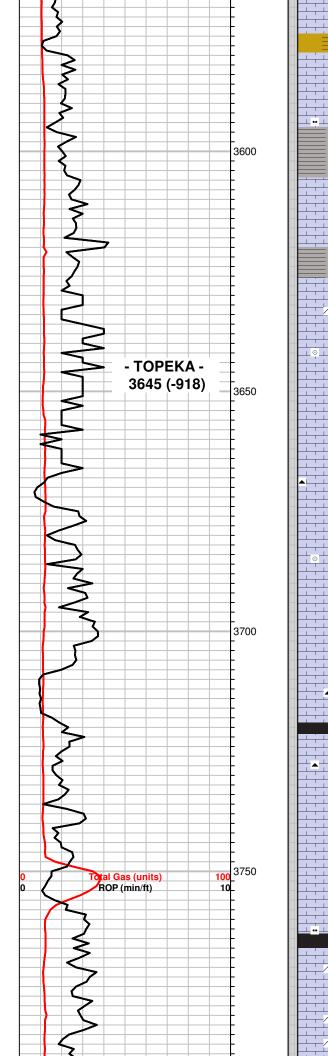

### Tops

| Name                | Тор  | Datum   |
|---------------------|------|---------|
| Heebner Shale       | 3947 | (-1220) |
| Lansing             | 4031 | (-1304) |
| Base Kansas City    | 4433 | (-1706) |
| Pawnee              | 4534 | (-1807) |
| Cherokee Shale      | 4572 | (-1845) |
| Base Penn Limestone | 4673 | (-1946) |
| Basal Penn Sand     | 4680 | (-1953) |
| Mississippian       | 4692 | (-1965) |
| LTD                 | 4924 | (-2197) |