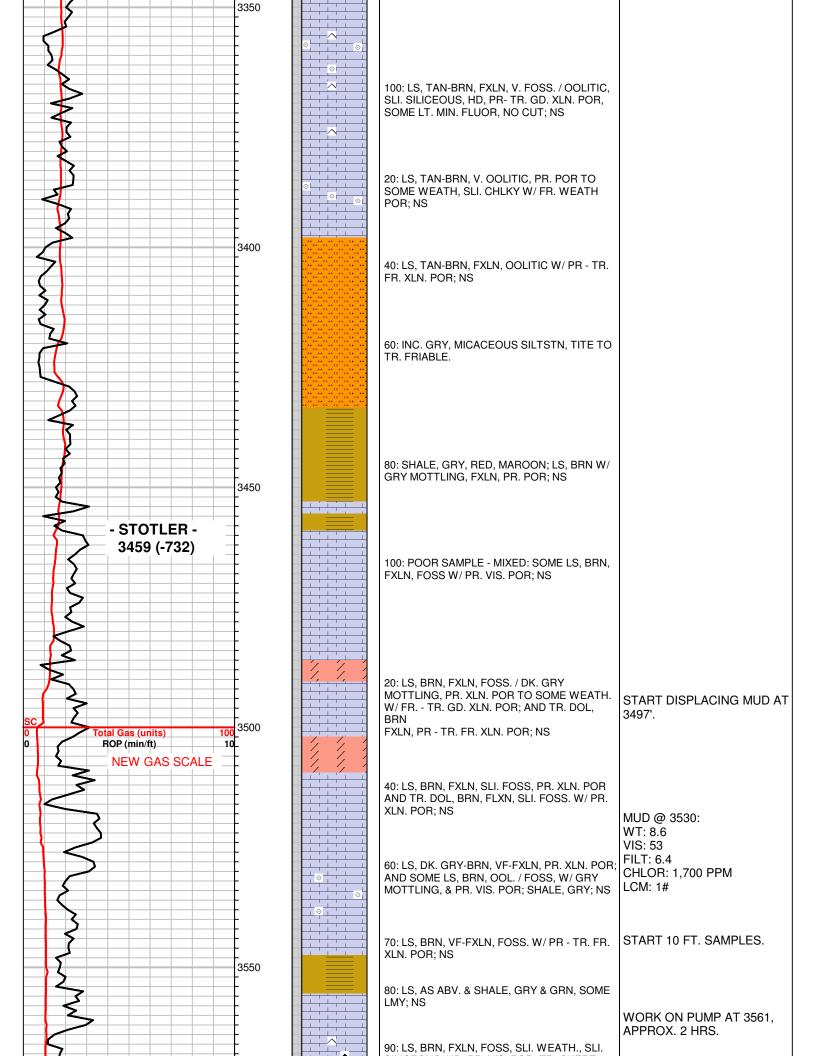

### Tops

| Name                | Тор  | Datum   |
|---------------------|------|---------|
| Heebner Shale       | 3947 | (-1220) |
| Lansing             | 4031 | (-1304) |
| Base Kansas City    | 4433 | (-1706) |
| Pawnee              | 4534 | (-1807) |
| Cherokee Shale      | 4572 | (-1845) |
| Base Penn Limestone | 4673 | (-1946) |
| Basal Penn Sand     | 4680 | (-1953) |
| Mississippian       | 4692 | (-1965) |
| LTD                 | 4924 | (-2197) |