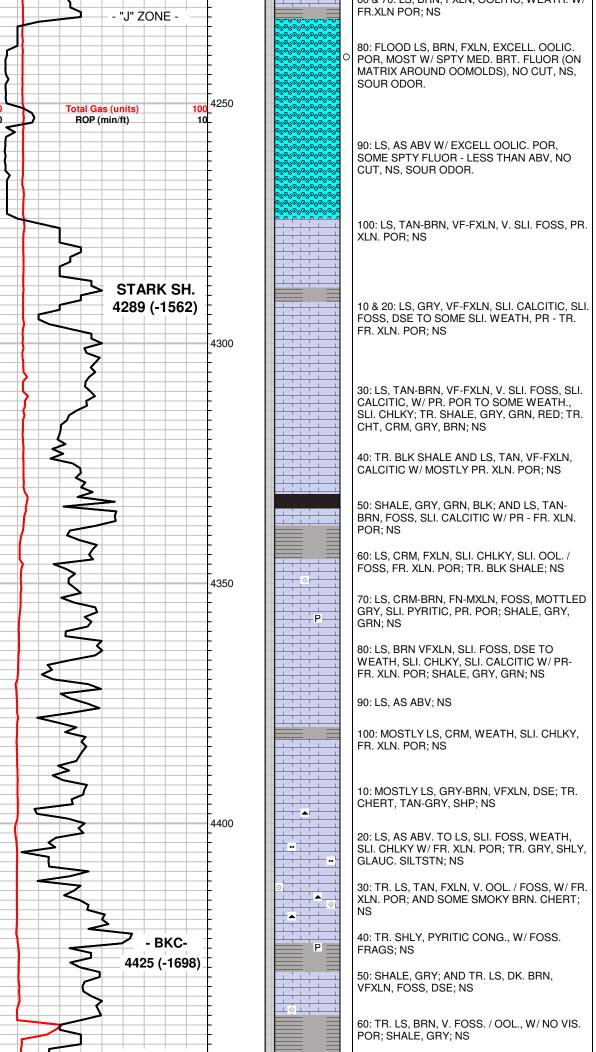

### Tops

| Name                | Тор  | Datum   |
|---------------------|------|---------|
| Heebner Shale       | 3947 | (-1220) |
| Lansing             | 4031 | (-1304) |
| Base Kansas City    | 4433 | (-1706) |
| Pawnee              | 4534 | (-1807) |
| Cherokee Shale      | 4572 | (-1845) |
| Base Penn Limestone | 4673 | (-1946) |
| Basal Penn Sand     | 4680 | (-1953) |
| Mississippian       | 4692 | (-1965) |
| LTD                 | 4924 | (-2197) |