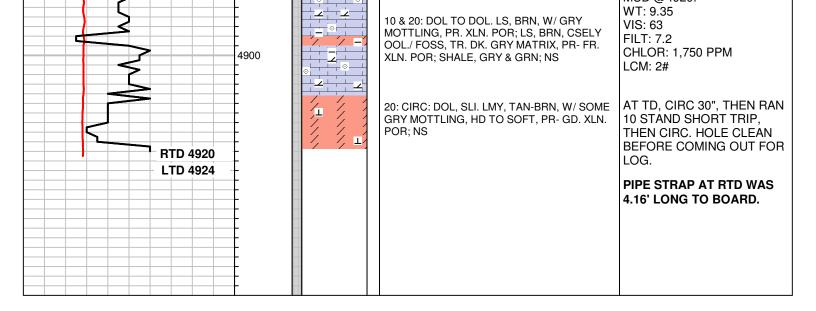

### Tops

| Name                | Тор  | Datum   |
|---------------------|------|---------|
| Heebner Shale       | 3947 | (-1220) |
| Lansing             | 4031 | (-1304) |
| Base Kansas City    | 4433 | (-1706) |
| Pawnee              | 4534 | (-1807) |
| Cherokee Shale      | 4572 | (-1845) |
| Base Penn Limestone | 4673 | (-1946) |
| Basal Penn Sand     | 4680 | (-1953) |
| Mississippian       | 4692 | (-1965) |
| LTD                 | 4924 | (-2197) |