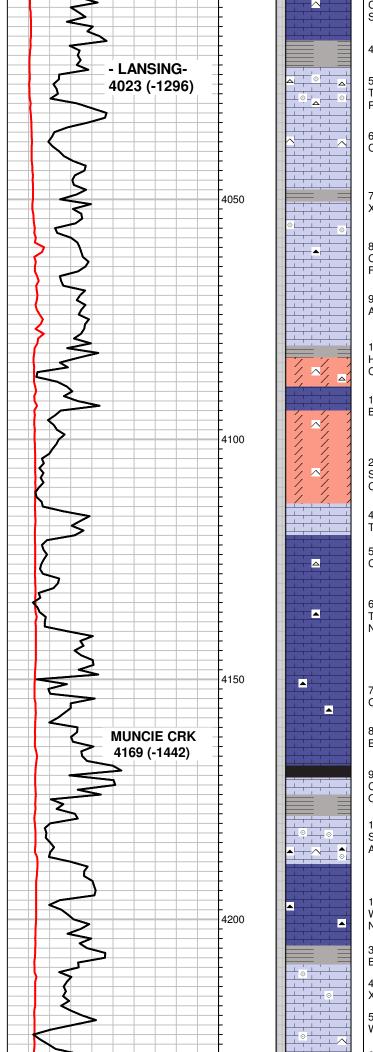

### Tops

| Name                | Тор  | Datum   |
|---------------------|------|---------|
| Heebner Shale       | 3947 | (-1220) |
| Lansing             | 4031 | (-1304) |
| Base Kansas City    | 4433 | (-1706) |
| Pawnee              | 4534 | (-1807) |
| Cherokee Shale      | 4572 | (-1845) |
| Base Penn Limestone | 4673 | (-1946) |
| Basal Penn Sand     | 4680 | (-1953) |
| Mississippian       | 4692 | (-1965) |
| LTD                 | 4924 | (-2197) |