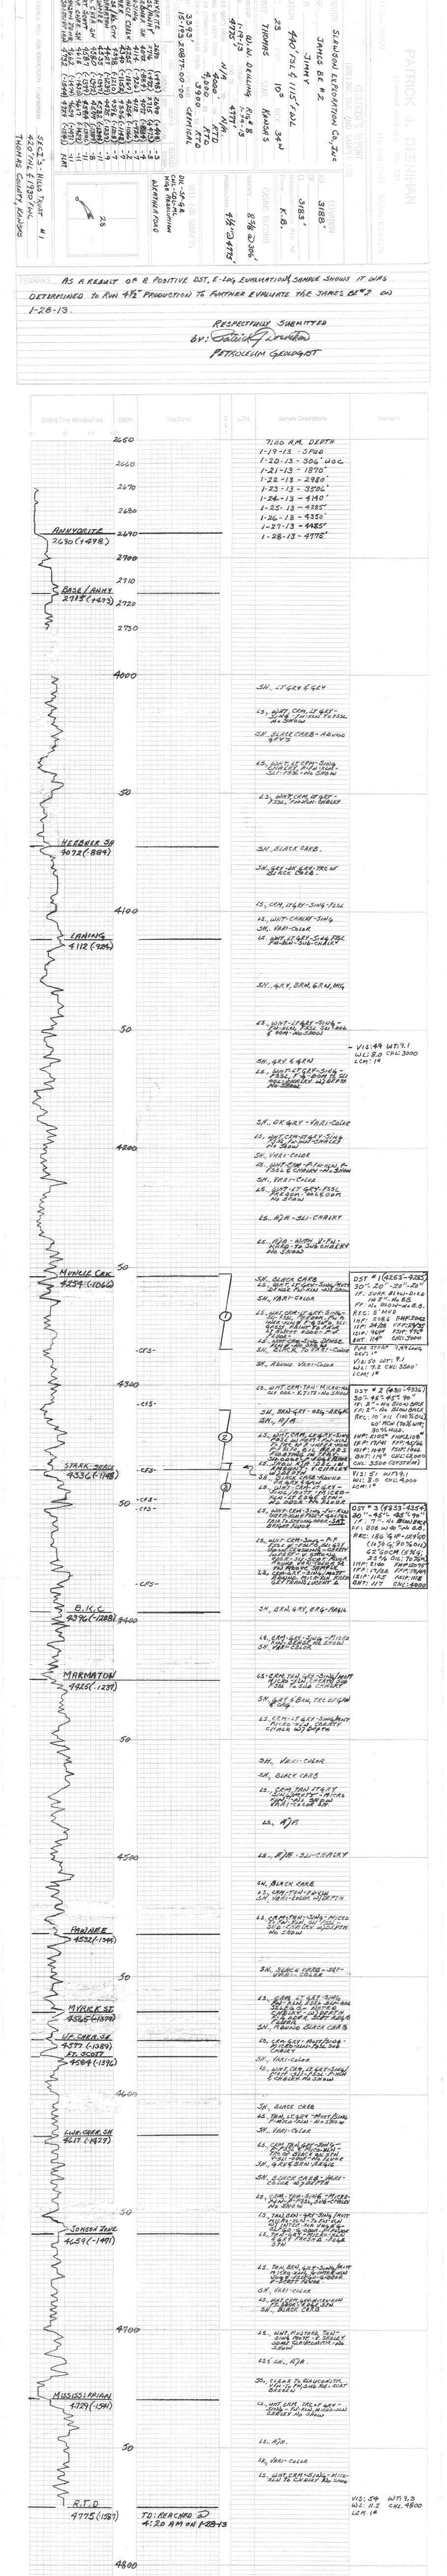

## Tops

| Name           | Тор  | Datum |
|----------------|------|-------|
| Anh            | 2690 | +498  |
| B/Anh          | 2716 | +472  |
| Wabaunsee      | 3728 | -540  |
| Hbn            | 4072 | -884  |
| Lns            | 4114 | -926  |
| Muncie Creek   | 4255 | -1067 |
| Stk            | 4340 | -1152 |
| BKC            | 4389 | -1210 |
| Marmaton       | 4427 | -1239 |
| Pawnee         | 4535 | -1347 |
| Myrick Station | 4567 | -1379 |
| Uck            | 4580 | -1392 |
| Ft Scott       | 4587 | -1399 |
| Lck            | 4618 | -1430 |
| John Z         | 4662 | -1474 |
| Msp            | 4732 | -1544 |