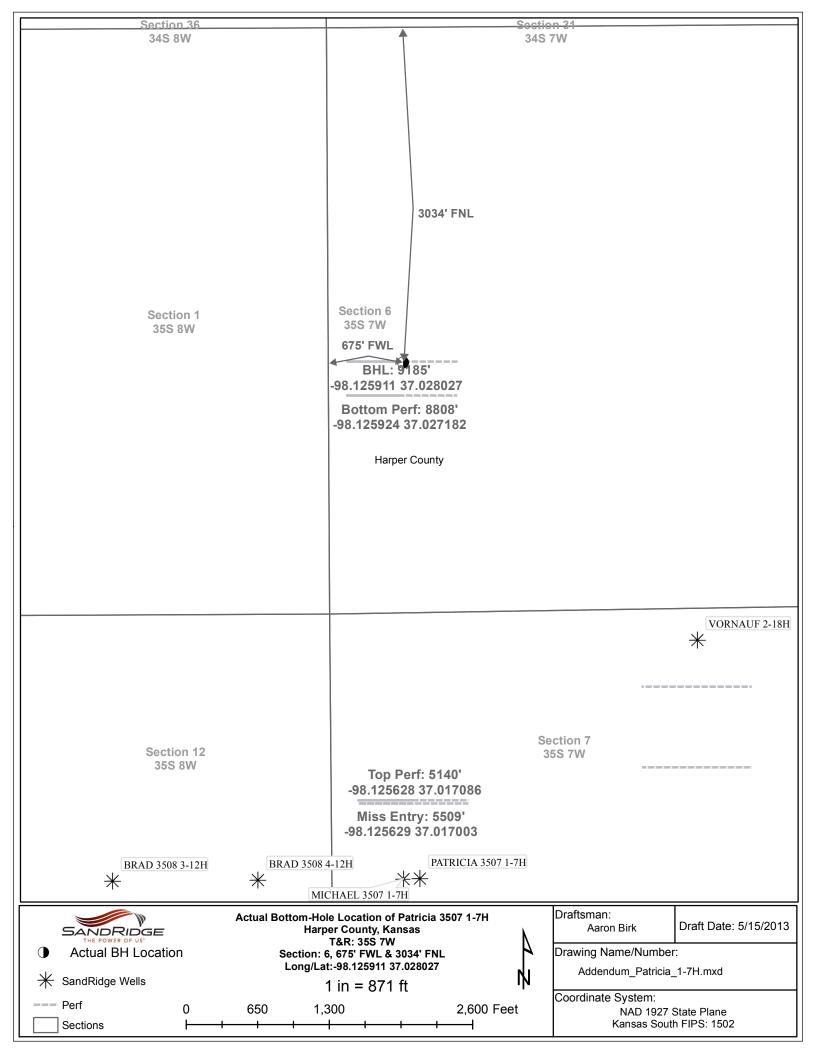

March 25, 2013

Tiffany Golay SandRidge Exploration and Production LLC 123 ROBERT S. KERR AVE OKLAHOMA CITY, OK 73102-6406

Re: ACO1 API 15-077-21905-01-00 Patricia 3507 1-7H NW/4 Sec.07-35S-07W Harper County, Kansas