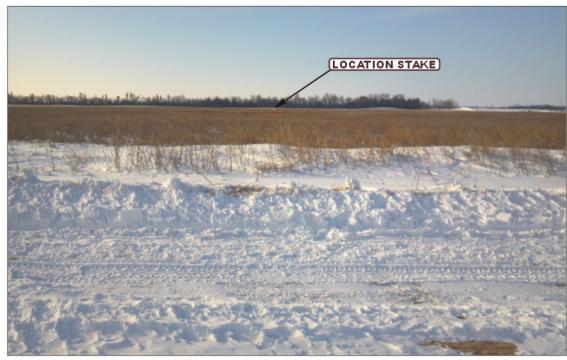

## DORADO E&P PARTNERS, LLC

GASTON #25-10-2-1H

LOCATED IN RENO COUNTY, KANSAS SECTION 2, T25S, R10W, 6th P.M.

PHOTO: VIEW OF GASTON #25-10-2-1H

CAMERA ANGLE: NORTHERLY

PHOTO: VIEW OF GASTON #25-10-2-1H FROM ROAD

CAMERA ANGLE: SOUTHERLY