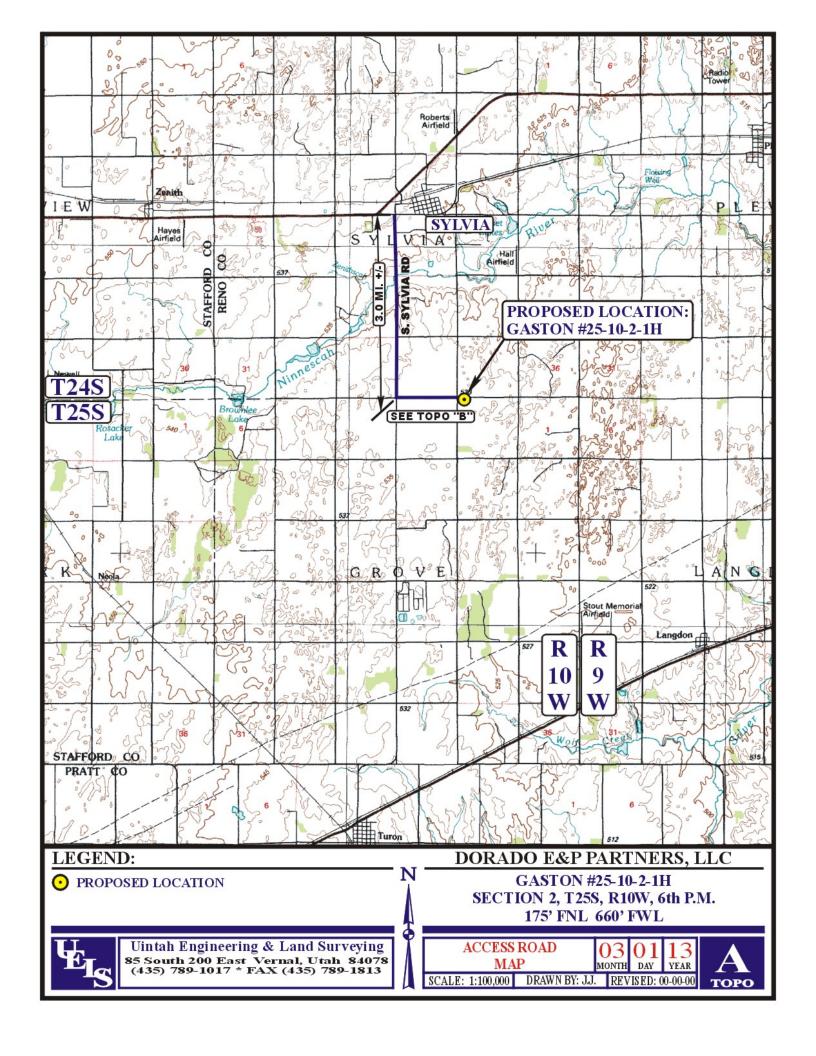

## DORADO E&P PARTNERS, LLC

GASTON #25-10-2-1H SECTION 2, T25S, R10W, 6<sup>th</sup> P.M.

BEGINNING AT THE INTERSECTION OF W. LONGVIEW ROAD AND S. SYLVIA ROAD NEAR SYLVIA, KASNAS PROCEED IN A SOUTHERLY DIRECTION ALONG S. SYLVIA ROAD APPROXIMATELY 3.0 MILES TO THE JUNCTION OF THIS ROAD AND W. LAKE CABLE ROAD THE EAST; TURN LEFT AND PROCEED IN AN EASTERLY DIRECTION 1.1 MILES TO THE PROPOSED LOCATION.

TOTAL DISTANCE FROM SYLVIA, KASNAS TO THE PROPOSED LOCATION IS APPROXIMATELY 4.1 MILES.