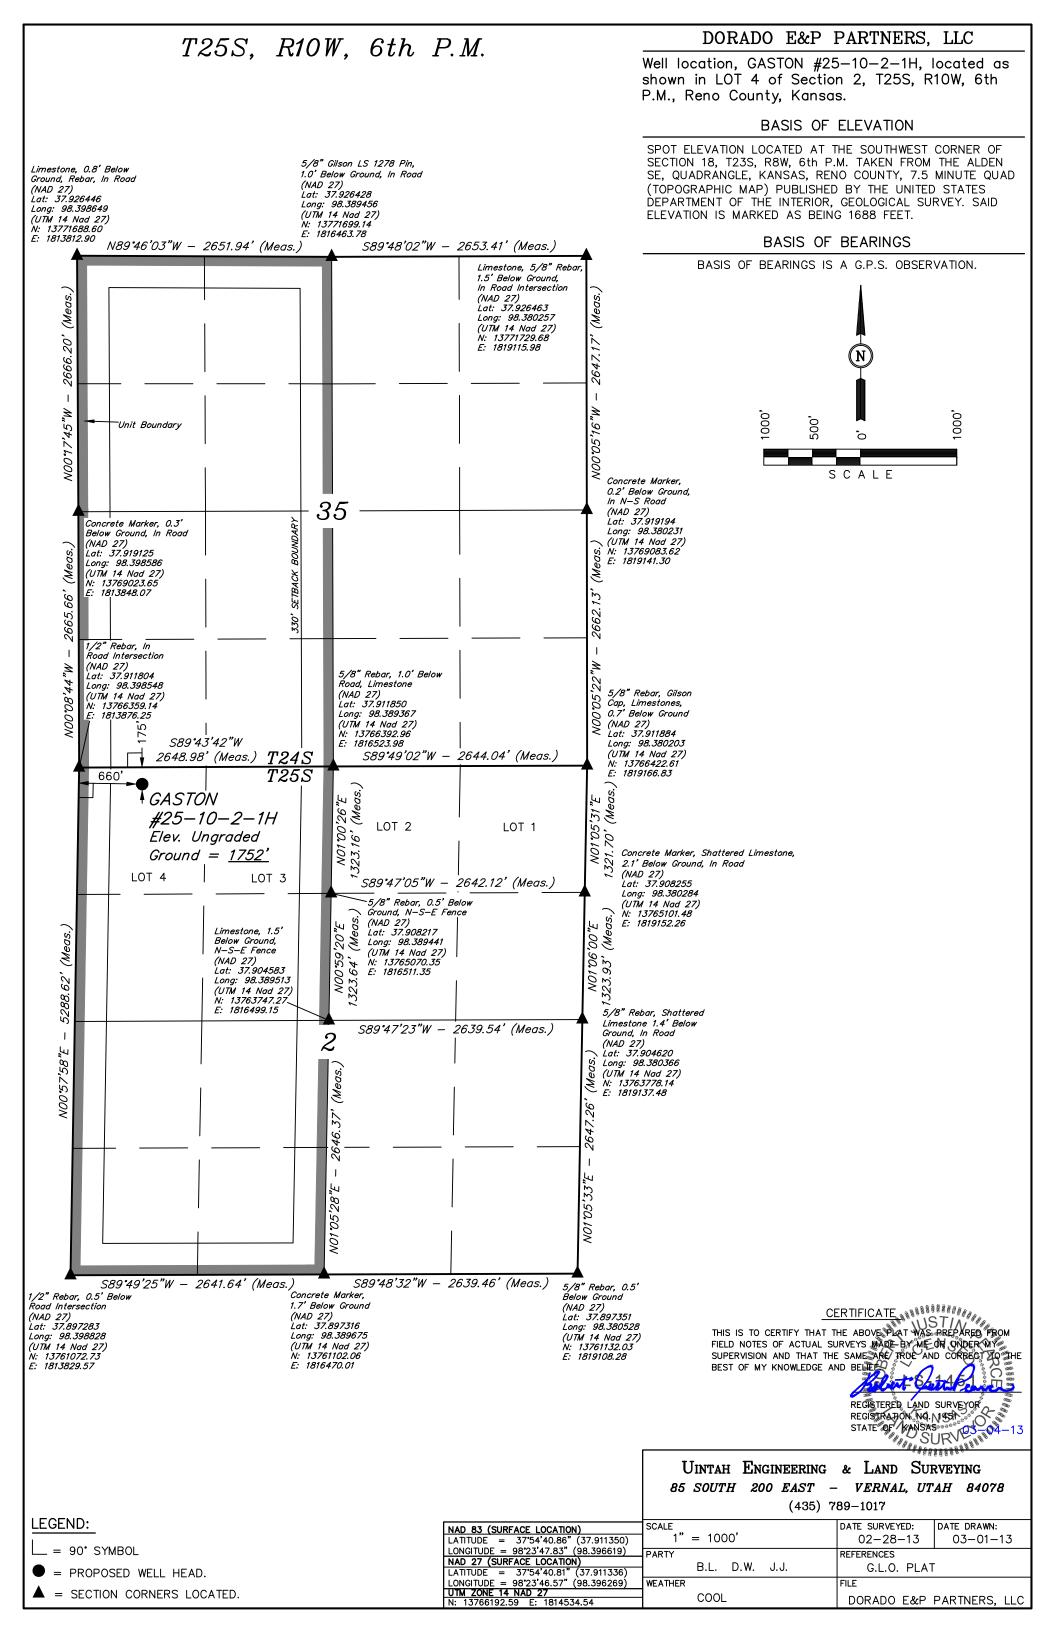

## DORADO E&P PARTNERS, LLC

GASTON #25-10-2-1H SECTION 2, T25S, R10W, 6<sup>th</sup> P.M.

BEGINNING AT THE INTERSECTION OF W. LONGVIEW ROAD AND S. SYLVIA ROAD NEAR SYLVIA, KASNAS PROCEED IN A SOUTHERLY DIRECTION ALONG S. SYLVIA ROAD APPROXIMATELY 3.0 MILES TO THE JUNCTION OF THIS ROAD AND W. LAKE CABLE ROAD THE EAST; TURN LEFT AND PROCEED IN AN EASTERLY DIRECTION 1.1 MILES TO THE PROPOSED LOCATION.

TOTAL DISTANCE FROM SYLVIA, KASNAS TO THE PROPOSED LOCATION IS APPROXIMATELY 4.1 MILES.