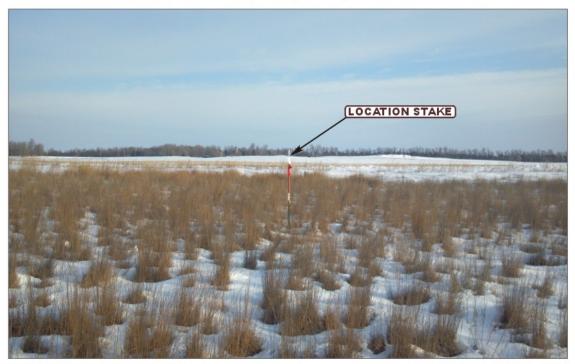

## DORADO E&P PARTNERS, LLC

GASTON #25-10-2-1H

LOCATED IN RENO COUNTY, KANSAS SECTION 2, T25S, R10W, 6th P.M.

PHOTO: VIEW OF GASTON #25-10-2-1H

CAMERA ANGLE: NORTHERLY

PHOTO: VIEW OF GASTON #25-10-2-1H FROM ROAD