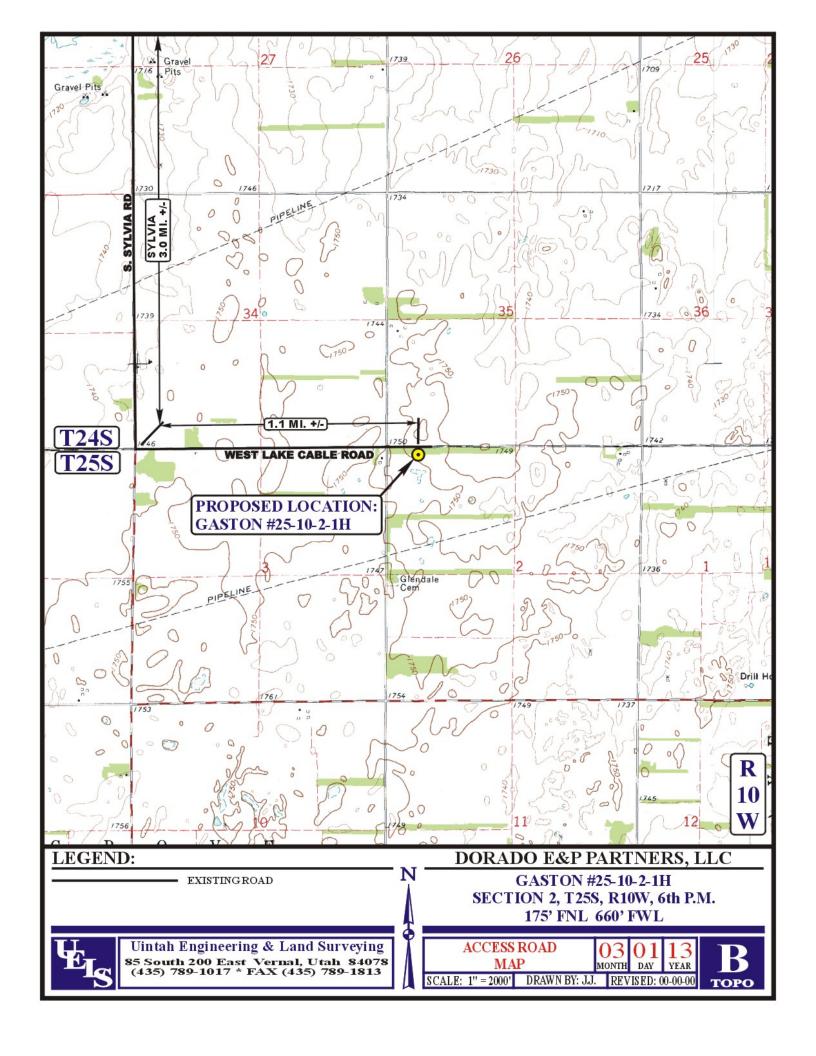

## DORADO E&P PARTNERS, LLC

GASTON #25-10-2-1H SECTION 2, T25S, R10W, 6<sup>th</sup> P.M.

BEGINNING AT THE INTERSECTION OF W. LONGVIEW ROAD AND S. SYLVIA ROAD NEAR SYLVIA, KASNAS PROCEED IN A SOUTHERLY DIRECTION ALONG S. SYLVIA ROAD APPROXIMATELY 3.0 MILES TO THE JUNCTION OF THIS ROAD AND W. LAKE CABLE ROAD THE EAST; TURN LEFT AND PROCEED IN AN EASTERLY DIRECTION 1.1 MILES TO THE PROPOSED LOCATION.

TOTAL DISTANCE FROM SYLVIA, KASNAS TO THE PROPOSED LOCATION IS APPROXIMATELY 4.1 MILES.