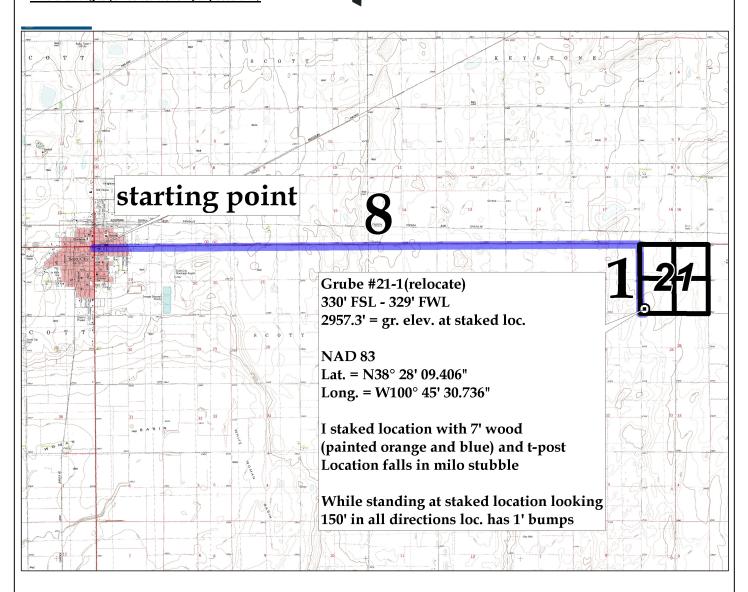

OPERATOR

**211831bar** 

21 **18s** 31w **Grube #21-1(relocate)** 

LEASE NAME

330' FSL - 329' FWL

LOCATION SPOT

N/A SCALE: \_ Mar. 11<sup>th</sup>, 2013 DATE STAKED: Luke R. MEASURED BY: Drew H. DRAWN BY: \_ Brett B. AUTHORIZED BY:\_

This drawing does not constitute a monumented survey or a land survey plat

This drawing is for construction purposes only

GR. ELEVATION: 2957.3°

**Directions:** From the center of Scott City, KS at the intersection of Hwy 83 & Hwy 96 - Now go 8 miles East on Hwy 96 to the NW corner section 21-18s-21w – Now go 1 mile South on Toas Rd - Now go 0.1 mile East on trail - Now go 330' North on trail into staked location.

Final ingress must be verified with land owner or Operator.