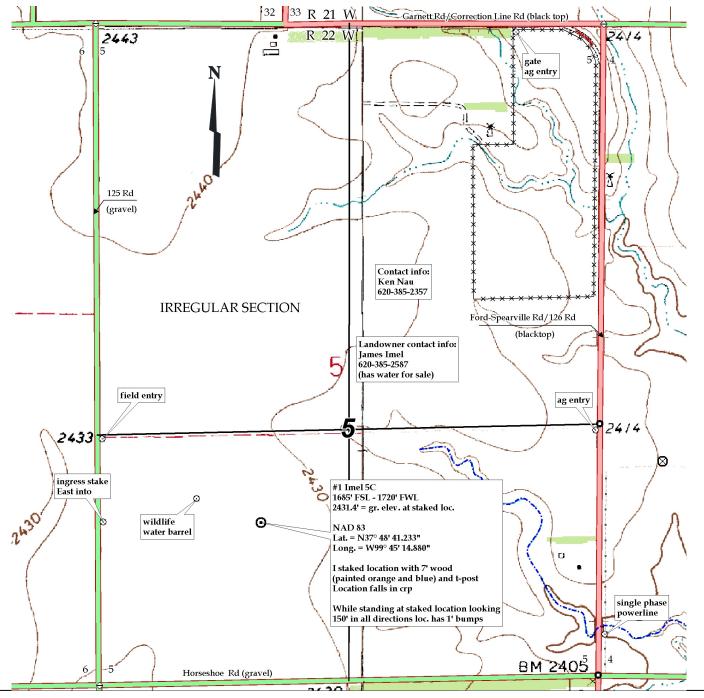

**#1 Imel 5C** 

Main loc. = 1685' FSL - 1720' FWL = 2431.4' = gr. elev.

LEASE NAME

This drawing does not constitute a monumented survey or a land survey plat. This drawing is for construction purposes only.

**Directions:** From the NW side of Spearville, Ks at the intersections of Hwy 50 & Mains St. SE & Lake RD NW-Now go 0.4 mile SE on Main St. - Now go 0.1 mile East on Davis St. - Now go 1.5 miles South on S. Stafford St/Ford-Spearville RD - Now go 0.4 mile West on Ford-Spearville RD/Correction line RD to the NW corner of section 5-26s-22w - Now go 1 mile South on 125 Rd to ingress stake East into - Now go 1720' East through crp into staked location.

Final ingress must be verified with land owner or Operator.