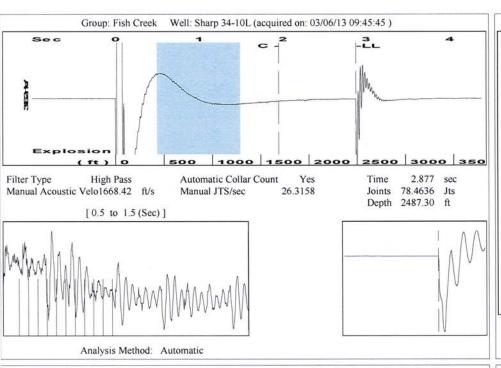

100   100   100   100   100   100   100   100   100   100   100   100   100   100   100   100   100   100   100   100   100   100   100   100   100   100   100   100   100   100   100   100   100   100   100   100   100   100   100   100   100   100   100   100   100   100   100   100   100   100   100   100   100   100   100   100   100   100   100   100   100   1   | KCC District Office #2 / UPGS - 3450 N. Rock Road, Building 600, Suite 601, Wichita, KS 67226 | Phone 316.630.4000 |
| The control of the co | KCC District Office #3 - 1500 SW Seventh Steet, Chanute, KS 66720                             | Phone 620.432.2300 |
| dies trees trees that the large trees tree | KCC District Office #4 - 2301 E. 13th Street, Hays, KS 67601-2651                             | Phone 785.625.0550 |