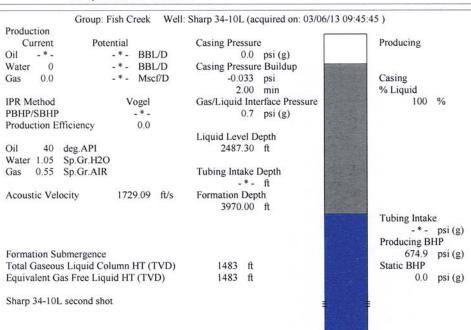

00   100   100   100   100   100   100   100   100   100   100   100   100   100   100   100   100   100   100   100   100   100   100   100   100   100   100   100   100   100   100   100   100   100   100   100   100   100   100   100   100   100   100   100   100   100   100   100   100   100   100   100   100   100   100   100   100   100   100   100   100   1   | KCC District Office #2 / UPGS - 3450 N. Rock Road, Building 600, Suite 601, Wichita, KS 67226 | Phone 316.630.4000 |
| The control of the co | KCC District Office #3 - 1500 SW Seventh Steet, Chanute, KS 66720                             | Phone 620.432.2300 |
| dies trees trees that the large trees tree | KCC District Office #4 - 2301 E. 13th Street, Hays, KS 67601-2651                             | Phone 785.625.0550 |