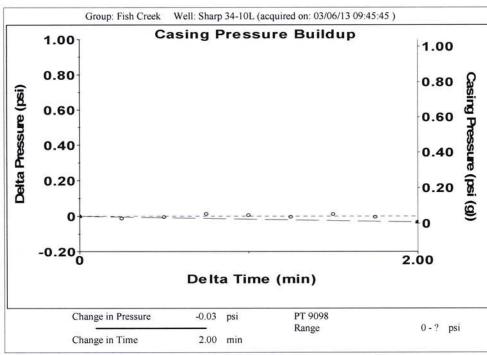

100   100   100   100   100   100   100   100   100   100   100   100   100   100   100   100   100   100   100   100   100   100   100   100   100   100   100   100   100   100   100   100   100   100   100   100   100   100   100   100   100   100   100   100   100   100   100   100   100   100   100   100   100   100   100   100   100   100   100   100   100   1   | KCC District Office #2 / UPGS - 3450 N. Rock Road, Building 600, Suite 601, Wichita, KS 67226 | Phone 316.630.4000 |
| The control of the co | KCC District Office #3 - 1500 SW Seventh Steet, Chanute, KS 66720                             | Phone 620.432.2300 |
| dies trees trees that the large trees tree | KCC District Office #4 - 2301 E. 13th Street, Hays, KS 67601-2651                             | Phone 785.625.0550 |