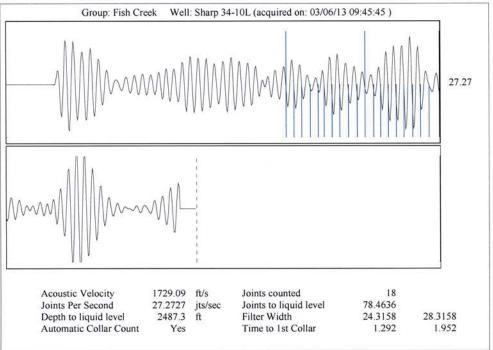

100   100   100   100   100   100   100   100   100   100   100   100   100   100   100   100   100   100   100   100   100   100   100   100   100   100   100   100   100   100   100   100   100   100   100   100   100   100   100   100   100   100   100   100   100   100   100   100   100   100   100   100   100   100   100   100   100   100   100   100   1   | KCC District Office #2 / UPGS - 3450 N. Rock Road, Building 600, Suite 601, Wichita, KS 67226 | Phone 316.630.4000 |
| The control of the co | KCC District Office #3 - 1500 SW Seventh Steet, Chanute, KS 66720                             | Phone 620.432.2300 |
| dies trees trees that the large trees tree | KCC District Office #4 - 2301 E. 13th Street, Hays, KS 67601-2651                             | Phone 785.625.0550 |