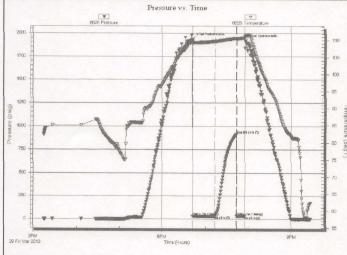

Time On Btm:

2013.03.29 @ 18:42:03

Time Off Btm:

21:30:03

2013.03.29 @ 19:55:33

TEST COMMENT: IFP=Weak surface blow died out in 7 min

ISI=Dead no blow back

FFP=Weak surface blow died out in 1 min-Flush tool surged then died

| Time  | Pressure | Temp    | Annotation           |
|-------|----------|---------|----------------------|
| Min.) | (psig)   | (deg F) |                      |
| 0     | 1932.17  | 109.64  | Initial Hydro-static |
| 1     | 30.01    | 108.85  | Open To Flow (1)     |
| 32    | 34.50    | 109.67  | Shut-In(1)           |
| 62    | 911.92   | 110.58  | End Shut-In(1)       |
| 62    | 32.74    | 110.36  | Open To Flow (2)     |
| 74    | 31.86    | 110.74  | Shut-In(2)           |
| 74    | 1915.31  | 111.28  | Final Hydro-static   |
|       |          |         |                      |
|       |          |         |                      |
|       |          |         |                      |
|       |          |         |                      |
|       |          |         |                      |

## DST #1 LKC C-F 3870' - 3940'