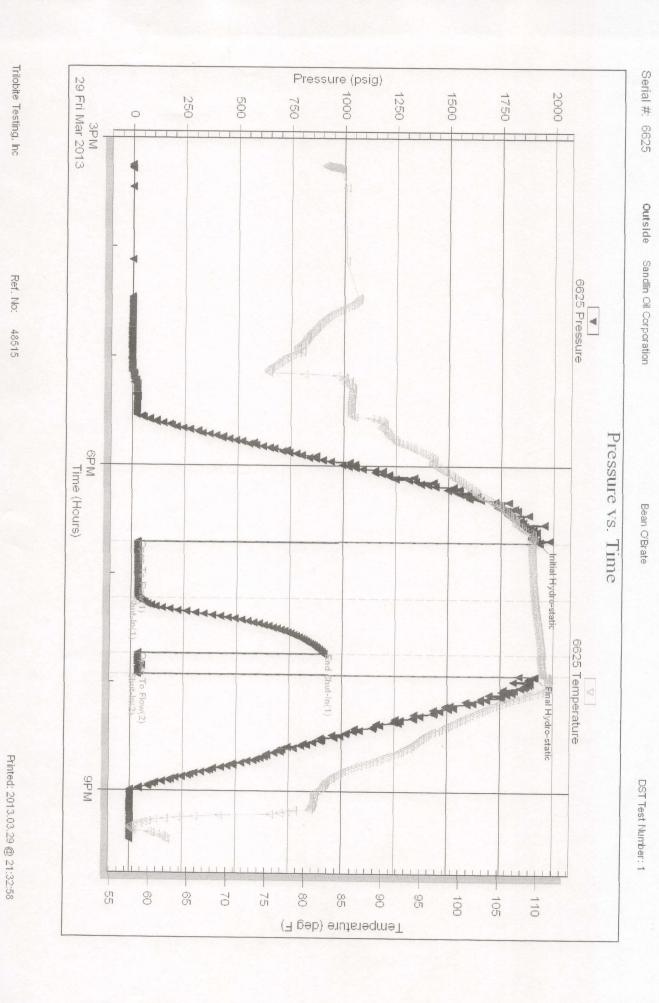

Time On Btm:

2013.03.29 @ 18:42:03

Time Off Btm:

21:30:03

2013.03.29 @ 19:55:33

TEST COMMENT: IFP=Weak surface blow died out in 7 min

ISI=Dead no blow back

FFP=Weak surface blow died out in 1 min-Flush tool surged then died

| Time  | Pressure | Temp    | Annotation           |
|-------|----------|---------|----------------------|
| Min.) | (psig)   | (deg F) |                      |
| 0     | 1932.17  | 109.64  | Initial Hydro-static |
| 1     | 30.01    | 108.85  | Open To Flow (1)     |
| 32    | 34.50    | 109.67  | Shut-In(1)           |
| 62    | 911.92   | 110.58  | End Shut-In(1)       |
| 62    | 32.74    | 110.36  | Open To Flow (2)     |
| 74    | 31.86    | 110.74  | Shut-In(2)           |
| 74    | 1915.31  | 111.28  | Final Hydro-static   |
|       |          |         |                      |
|       |          |         |                      |
|       |          |         |                      |
|       |          |         |                      |
|       |          |         |                      |

## DST #1 LKC C-F 3870' - 3940'