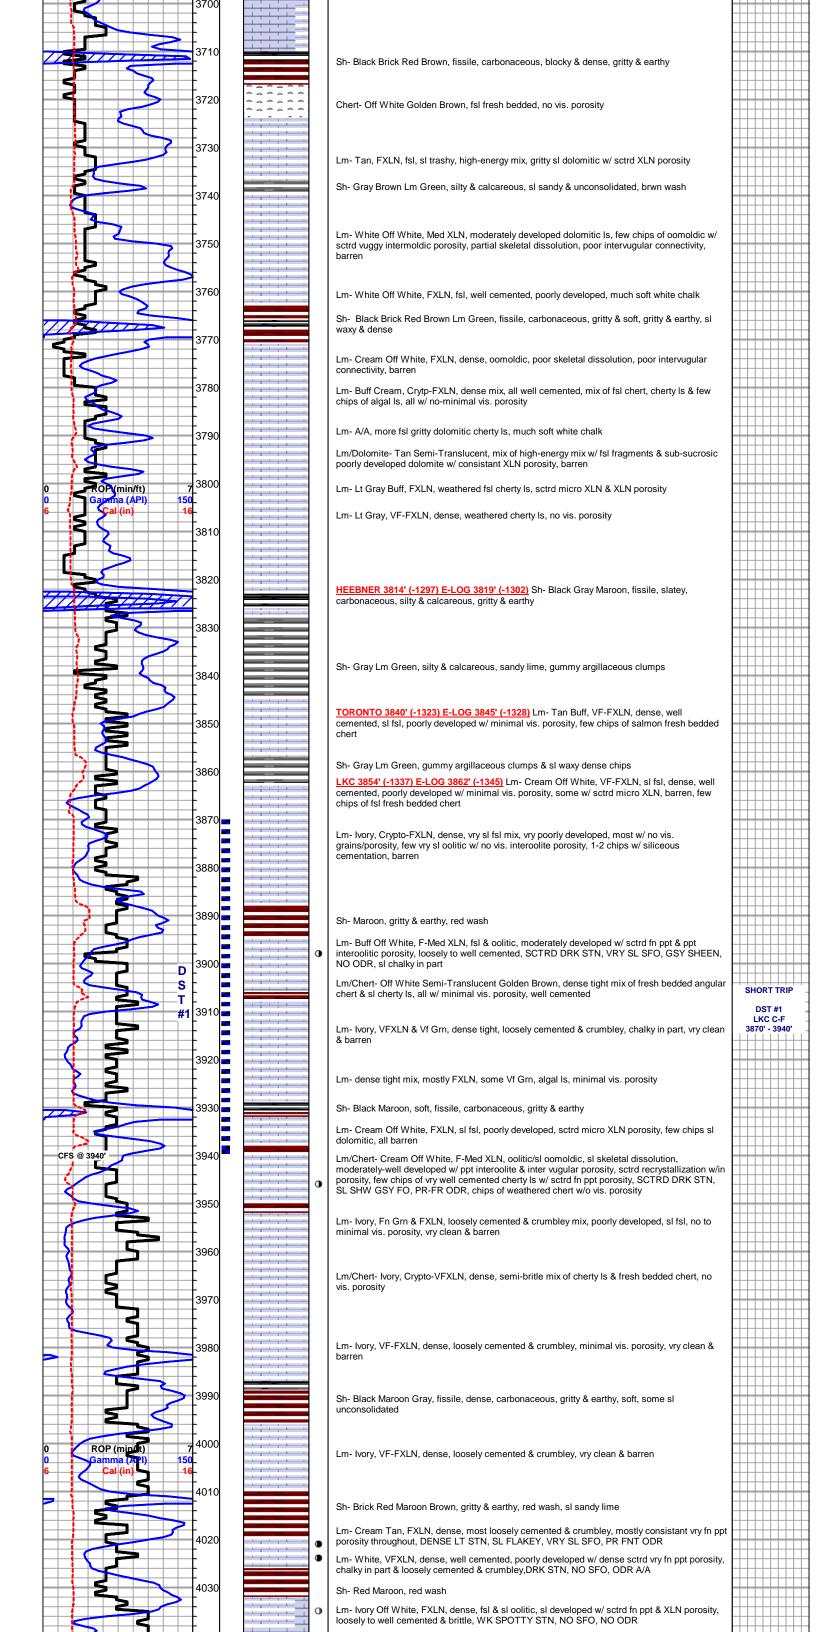

## **NOTES**

THE BEAN-O'BRATE #1 WAS DRILLED OFF A SEISMIC HIGH. DUE TO LOW STRUCTURAL POSITION, LACK OF ECONOMICAL RECOVERY ON DRILL STEM TEST #1, AND LOG ANALYSIS DECISION WAS MADE BY THE OPERATOR TO PLUG AND ABANDON.

#### RESPECTFULLY SUBMITTED, JEFF LAWLER

|               | WELL COMPARISON SHEET |         |         |       |       |                  |         |     |    |     |       |       |       |           |     |     |         |          |        |      |    |      |       |         |       |     |    |     |
|---------------|-----------------------|---------|---------|-------|-------|------------------|---------|-----|----|-----|-------|-------|-------|-----------|-----|-----|---------|----------|--------|------|----|------|-------|---------|-------|-----|----|-----|
|               |                       |         |         |       |       |                  | Ħ       |     |    |     |       |       | Ħ     |           |     |     |         |          | •      |      |    |      |       |         | ŭ     |     |    |     |
|               |                       |         |         |       |       | MARURIN          | CE L. B | ROW | N  |     |       | STAAI | BOIL  | со        |     |     |         | PHILLIPS | EXP    | L.CO |    |      |       | EMPII   | RE DR | LG  |    |     |
| _             |                       |         |         | -     |       | CLA              | ARK#1   | Į.  |    |     |       | MIN   | IUM # | <b>#1</b> |     |     |         | BEAN     | l #1-7 | 7    |    |      |       | H.C. MI | NIUM  | B#1 |    |     |
|               |                       | BEAN-O' | BRATE#1 |       |       | NE NW NW 12-9-25 |         |     |    |     | NW NE | NW 7  | -9-24 |           |     |     | SE SE N | W 7-9    | 9-24   |      |    |      | SE NW | NE 7-   | 9-24  |     |    |     |
|               | KB                    |         | 2517    |       | KB    |                  | 25      | 14  |    |     | КВ    |       | 2     | 488       | _   |     | КВ      |          | 2      | 475  | _  |      | KB    |         | 24    | 191 |    |     |
|               | LOG                   | TOPS    | SAMPI   | ETOPS | COMP  | .CARD            | LC      | OG  | SM | PL. | COME  | .CARD | L     | OG        | SIV | PL. | COMP    | CARD     | L      | OG   | SN | IPL. | COM   | P. CARD | LC    | OG  | SM | PL. |
| FORMATION     | DEPTH                 | DATUM   | DEPTH   | DATUM | DEPTH | DATUM            | CO      | RR. | CO | RR. | DEPTH | DATUM | CC    | RR.       | CO  | RR. | DEPTH   | DATUM    | CC     | ORR. | CC | RR.  | DEPTH | DATUM   | CO    | RR. | co | RR. |
| ANHYDRITE TOP | 2206                  | 311     | 2206    | 311   | 2211  | 303              | +       | 8   | +  | 8   | 2175  | 313   | -     | 2         | -   | 2   | 2156    | 319      | -      | 8    | -  | 8    | 2185  | 306     | 1+    | 5   | +  | 5   |
| BASE          | 2242                  | 275     | 2249    | 268   | 2256  | 258              | +       | 17  | +  | 10  | 2211  | 277   | -     | 2         | -   | 9   | 2190    | 285      | 1 -0   | 10   | -  | 17   | 2     |         |       |     |    |     |
| TOPEKA        | 3603                  | -1086   |         |       | 3587  | -1073            | -       | 13  |    |     | 3568  | -1080 | 1000  | 6         |     |     |         |          |        |      |    |      |       |         |       |     |    |     |
| HEEBNER SHALE | 3819                  | -1302   | 3814    | -1297 | 3804  | -1290            | -       | 12  | -  | 7   | 3785  | -1297 | -     | 5         | +   | 0   | 3777    | -1302    | +      | 0    | +  | 5    | 3794  | -1303   | +     | 1   | +  | 6   |
| TORONTO       | 3845                  | -1328   | 3840    | -1323 | 3829  | -1315            |         | 13  | ï  | 8   | 3812  | -1324 |       | 4         | +   | 1   |         |          |        |      |    |      | 3816  | -1325   | 100   | 3   | +  | 2   |
| LKC           | 3862                  | -1345   | 3854    | -1337 | 3841  | -1327            | -       | 18  | 2  | 10  | 3826  | -1338 | 100   | 7         | +   | 1   | 3821    | -1346    | +      | 1    | +  | 9    | 3833  | -1342   | 145   | 3   | +  | 5   |
| ВКС           | 4083                  | -1566   | 4082    | -1565 | 4064  | -1550            | -       | 16  | -  | 15  | 4052  | -1564 | -     | 2         | -   | 1   | 4044    | -1569    | +      | 3    | +  | 4    |       |         |       |     |    |     |
| RTD           |                       |         | 4121    | -1604 | 4090  | -1576            |         |     | 3  | 28  | 4056  | -1568 |       |           |     | 36  | 4071    | -1596    |        |      | -  | 8    | 4036  | -1545   |       |     | -  | 59  |
| LTD           | 4121                  | -1604   |         |       | 4088  | -1574            |         | 30  |    |     |       |       |       |           |     |     |         |          |        |      |    |      |       |         |       |     |    |     |

## DST #1 LKC C-F 3870' - 3940'