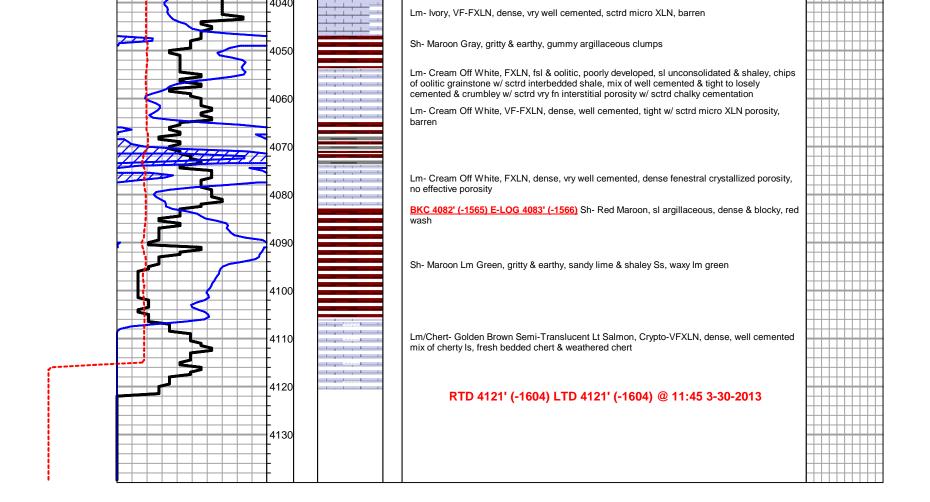

## **NOTES**

THE BEAN-O'BRATE #1 WAS DRILLED OFF A SEISMIC HIGH. DUE TO LOW STRUCTURAL POSITION, LACK OF ECONOMICAL RECOVERY ON DRILL STEM TEST #1, AND LOG ANALYSIS DECISION WAS MADE BY THE OPERATOR TO PLUG AND ABANDON.

#### RESPECTFULLY SUBMITTED, JEFF LAWLER

|               | WELL COMPARISON SHEET |         |         |       |       |                  |         |     |    |     |       |       |       |           |     |     |         |          |        |      |    |      |       |         |       |     |    |     |
|---------------|-----------------------|---------|---------|-------|-------|------------------|---------|-----|----|-----|-------|-------|-------|-----------|-----|-----|---------|----------|--------|------|----|------|-------|---------|-------|-----|----|-----|
|               |                       |         |         |       |       |                  | Ħ       |     |    |     |       |       | Ħ     |           |     |     |         |          | •      |      |    |      |       |         | ŭ     |     |    |     |
|               |                       |         |         |       |       | MARURIN          | CE L. B | ROW | N  |     |       | STAAI | BOIL  | со        |     |     |         | PHILLIPS | EXP    | L.CO |    |      |       | EMPII   | RE DR | LG  |    |     |
| _             |                       |         |         | -     |       | CLA              | ARK#1   | Į.  |    |     |       | MIN   | IUM # | <b>#1</b> |     |     |         | BEAN     | l #1-7 | 7    |    |      |       | H.C. MI | NIUM  | B#1 |    |     |
|               |                       | BEAN-O' | BRATE#1 |       |       | NE NW NW 12-9-25 |         |     |    |     | NW NE | NW 7  | -9-24 |           |     |     | SE SE N | W 7-9    | 9-24   |      |    |      | SE NW | NE 7-   | 9-24  |     |    |     |
|               | KB                    |         | 2517    |       | KB    |                  | 25      | 14  |    |     | КВ    |       | 2     | 488       | _   |     | КВ      |          | 2      | 475  | _  |      | KB    |         | 24    | 191 |    |     |
|               | LOG                   | TOPS    | SAMPI   | ETOPS | COMP  | .CARD            | LC      | OG  | SM | PL. | COME  | .CARD | L     | OG        | SIV | PL. | COMP    | CARD     | L      | OG   | SN | IPL. | COM   | P. CARD | LC    | OG  | SM | PL. |
| FORMATION     | DEPTH                 | DATUM   | DEPTH   | DATUM | DEPTH | DATUM            | CO      | RR. | CO | RR. | DEPTH | DATUM | CC    | RR.       | CO  | RR. | DEPTH   | DATUM    | CC     | ORR. | CC | RR.  | DEPTH | DATUM   | CO    | RR. | co | RR. |
| ANHYDRITE TOP | 2206                  | 311     | 2206    | 311   | 2211  | 303              | +       | 8   | +  | 8   | 2175  | 313   | -     | 2         | -   | 2   | 2156    | 319      | -      | 8    | -  | 8    | 2185  | 306     | 1+    | 5   | +  | 5   |
| BASE          | 2242                  | 275     | 2249    | 268   | 2256  | 258              | +       | 17  | +  | 10  | 2211  | 277   | -     | 2         | -   | 9   | 2190    | 285      | 1 -0   | 10   | -  | 17   | 2     |         |       |     |    |     |
| TOPEKA        | 3603                  | -1086   |         |       | 3587  | -1073            | -       | 13  |    |     | 3568  | -1080 | 1000  | 6         |     |     |         |          |        |      |    |      |       |         |       |     |    |     |
| HEEBNER SHALE | 3819                  | -1302   | 3814    | -1297 | 3804  | -1290            | -       | 12  | -  | 7   | 3785  | -1297 | -     | 5         | +   | 0   | 3777    | -1302    | +      | 0    | +  | 5    | 3794  | -1303   | +     | 1   | +  | 6   |
| TORONTO       | 3845                  | -1328   | 3840    | -1323 | 3829  | -1315            |         | 13  | ï  | 8   | 3812  | -1324 |       | 4         | +   | 1   |         |          |        |      |    |      | 3816  | -1325   | 100   | 3   | +  | 2   |
| LKC           | 3862                  | -1345   | 3854    | -1337 | 3841  | -1327            | -       | 18  | 2  | 10  | 3826  | -1338 | 100   | 7         | +   | 1   | 3821    | -1346    | +      | 1    | +  | 9    | 3833  | -1342   | 145   | 3   | +  | 5   |
| ВКС           | 4083                  | -1566   | 4082    | -1565 | 4064  | -1550            | -       | 16  | -  | 15  | 4052  | -1564 | -     | 2         | -   | 1   | 4044    | -1569    | +      | 3    | +  | 4    |       |         |       |     |    |     |
| RTD           |                       |         | 4121    | -1604 | 4090  | -1576            |         |     | 3  | 28  | 4056  | -1568 |       |           |     | 36  | 4071    | -1596    |        |      | -  | 8    | 4036  | -1545   |       |     | -  | 59  |
| LTD           | 4121                  | -1604   |         |       | 4088  | -1574            |         | 30  |    |     |       |       |       |           |     |     |         |          |        |      |    |      |       |         |       |     |    |     |