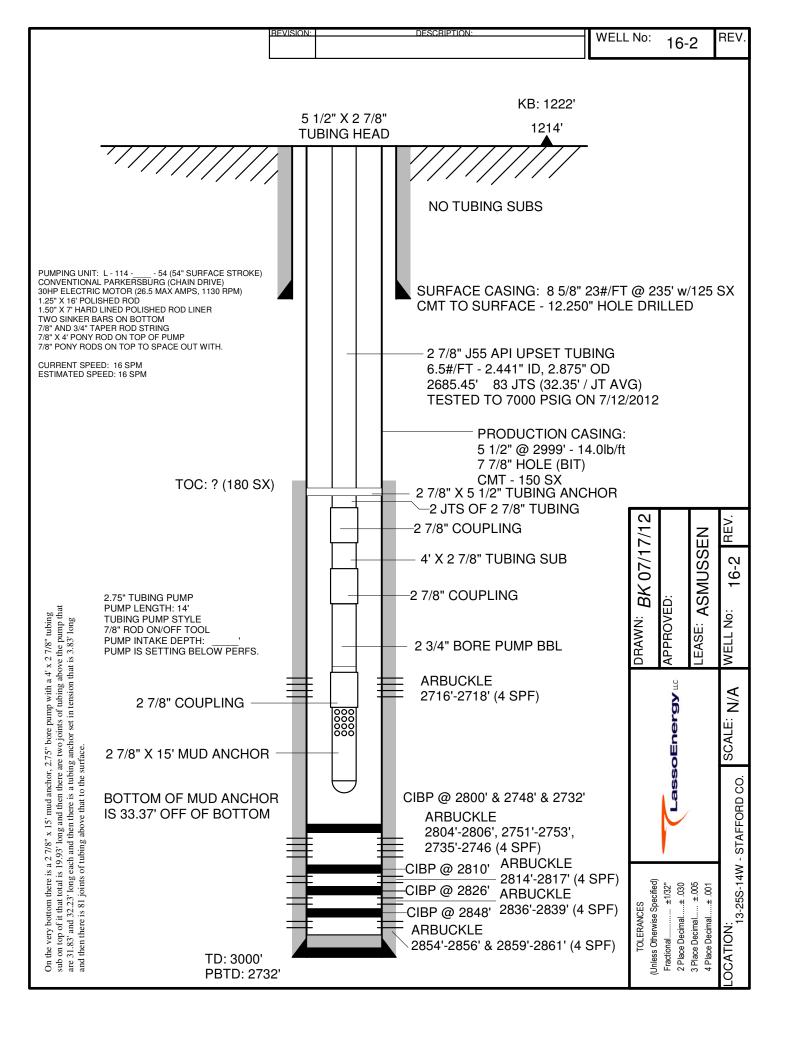

# Perforations And Bridge Plug Sets

| Perforation Top | Perforation Base | Formation | Bridge Plug Depth |
|-----------------|------------------|-----------|-------------------|
| 2854            | 2856             | Arbuckle  | 2848              |
| 2859            | 2861             | Arbuckle  |                   |
| 2836            | 2839             | Arbuckle  | 2826              |
| 2814            | 2817             | Arbuckle  | 2810              |
| 2804            | 2806             | Arbuckle  |                   |
| 2751            | 2753             | Arbuckle  |                   |
| 2735            | 2736             | Arbuckle  |                   |
| 2716            | 2718             | Arbuckle  | 2800              |
|                 |                  | Arbuckle  | 2748              |
|                 |                  | Arbuckle  | 2732              |