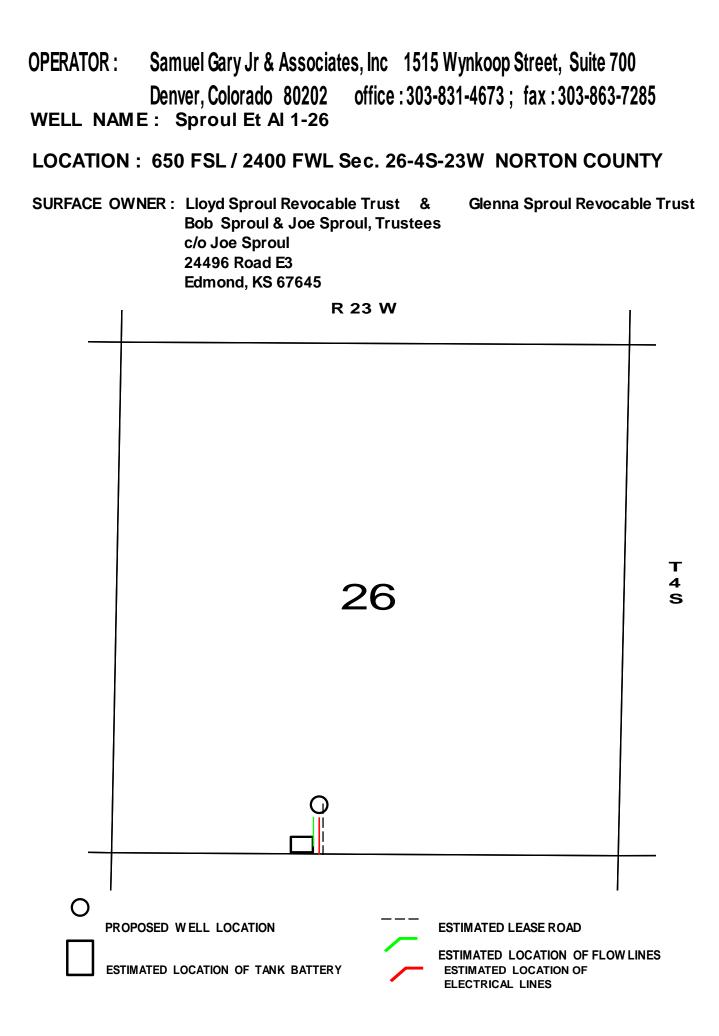

#### IN ALL CASES PLOT THE INTENDED WELL ON THE PLAT BELOW

In all cases, please fully complete this side of the form. Include items 1 through 5 at the bottom of this page.

| Operator:                             | Location of Well: County:                                          |
|---------------------------------------|--------------------------------------------------------------------|
| Lease:                                | feet from N / S Line of Section                                    |
| Well Number:                          | feet from E / W Line of Section                                    |
| Field:                                | Sec Twp S. R E 🗌 W                                                 |
| Number of Acres attributable to well: | Is Section: Regular or Irregular                                   |
|                                       | If Section is Irregular, locate well from nearest corner boundary. |
|                                       | Section corner used: NE NW SE SW                                   |

PLAT

Show location of the well. Show footage to the nearest lease or unit boundary line. Show the predicted locations of lease roads, tank batteries, pipelines and electrical lines, as required by the Kansas Surface Owner Notice Act (House Bill 2032). You may attach a separate plat if desired.

### In plotting the proposed location of the well, you must show:

- 1. The manner in which you are using the depicted plat by identifying section lines, i.e. 1 section, 1 section with 8 surrounding sections, 4 sections, etc.
- 2. The distance of the proposed drilling location from the south / north and east / west outside section lines.
- 3. The distance to the nearest lease or unit boundary line (in footage).
- 4. If proposed location is located within a prorated or spaced field a certificate of acreage attribution plat must be attached: (C0-7 for oil wells; CG-8 for gas wells).
- 5. The predicted locations of lease roads, tank batteries, pipelines, and electrical lines.