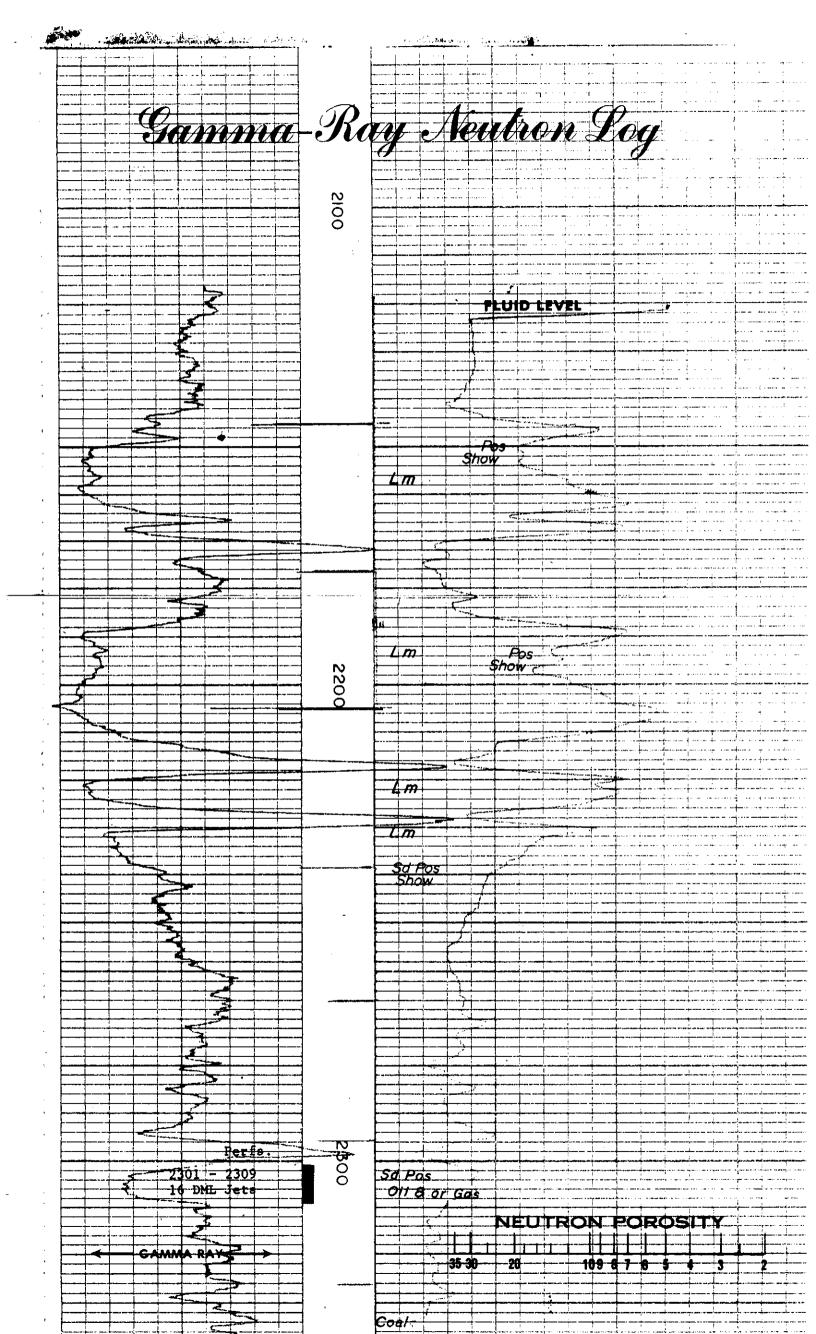

# Perforations And Bridge Plug Sets

| Perforation Top | Perforation Base | Formation       | Bridge Plug Depth |
|-----------------|------------------|-----------------|-------------------|
| 2290            | 2310             | CATTLEMANS SAND |                   |