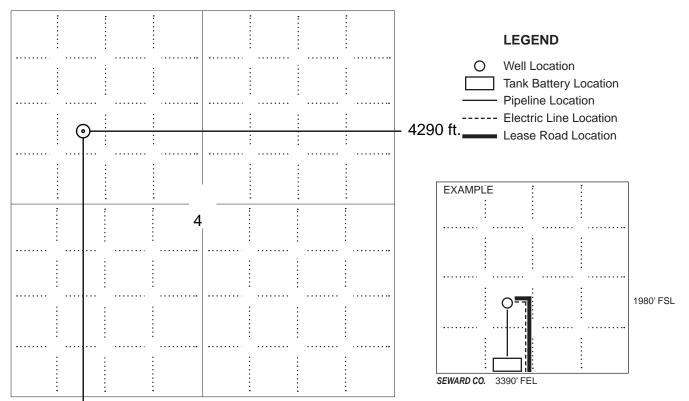

#### **PLAT**

Show location of the well. Show footage to the nearest lease or unit boundary line. Show the predicted locations of lease roads, tank batteries, pipelines and electrical lines, as required by the Kansas Surface Owner Notice Act (House Bill 2032).

## 3630 ft.

#### IN ALL CASES PLOT THE INTENDED WELL ON THE PLAT BELOW

In all cases, please fully complete this side of the form. Include items 1 through 5 at the bottom of this page.

Location of Well: County: Phillips

Is Section: Regular or Irregular

\_\_ feet from

\_\_\_\_\_feet from 🔀 E /

s. R. <sup>18</sup>

SEWARD CO. 3390' FEL

N / X S Line of Section

W Line of Section

| Show location of the well. Show footage to the nearest lease or unit boundary line lease roads, tank batteries, pipelines and electrical lines, as required by the Kansas Surfa You may attach a separate plat if desired.  3,630 FSL 4,290 FEL | ar, locate well from nearest corner boundary<br>: NENWNSENSW                                     |
|-------------------------------------------------------------------------------------------------------------------------------------------------------------------------------------------------------------------------------------------------|--------------------------------------------------------------------------------------------------|
| You may attach a separate plat if desired.                                                                                                                                                                                                      |                                                                                                  |
|                                                                                                                                                                                                                                                 | vitantias (ir. sucurias vista vivitatira sancia i descuello filologia, vista revivintas (ir. suc |
|                                                                                                                                                                                                                                                 | LEGEND                                                                                           |
| 4,290' FEL                                                                                                                                                                                                                                      | <ul><li>Well Location</li><li>Tank Battery Location</li><li>Pipeline Location</li></ul>          |
|                                                                                                                                                                                                                                                 | Electric Line Location Lease Road Location                                                       |
|                                                                                                                                                                                                                                                 | EXAMPLE : :                                                                                      |
|                                                                                                                                                                                                                                                 |                                                                                                  |
|                                                                                                                                                                                                                                                 |                                                                                                  |
|                                                                                                                                                                                                                                                 | 1980                                                                                             |

#### In plotting the proposed location of the well, you must show:

- 1. The manner in which you are using the depicted plat by identifying section lines, i.e. 1 section, 1 section with 8 surrounding sections, 4 sections, etc.
- 2. The distance of the proposed drilling location from the south / north and east / west outside section lines.

NOTE: In all cases locate the spot of the proposed drilling locaton.

- 3. The distance to the nearest lease or unit boundary line (in footage).
- If proposed location is located within a prorated or spaced field a certificate of acreage attribution plat must be attached: (C0-7 for oil wells; CG-8 for gas wells).
- 5. The predicted locations of lease roads, tank batteries, pipelines, and electrical lines.