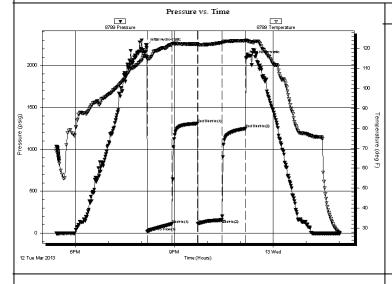

## **Drill Stem Tests**

Trilobite Testing Inc. "Jason McLemore"

## DST #1 <u>Mississippian Warsaw</u>

Interval (4471' – 4515') Anchor Length 44'

IHP - 2239 #

IFP - 45" – WSB built to 2 ¾"

ISI - 45" – No Return

FFP - 45" – WSB built to 1"

FSIP - 45" – No Return

1248 #

FHP - 2214 #

BHT - Not Recorded

Recovery: 4' Free Oil

360' VSOCWM (1% O, 25% W, 74% M)