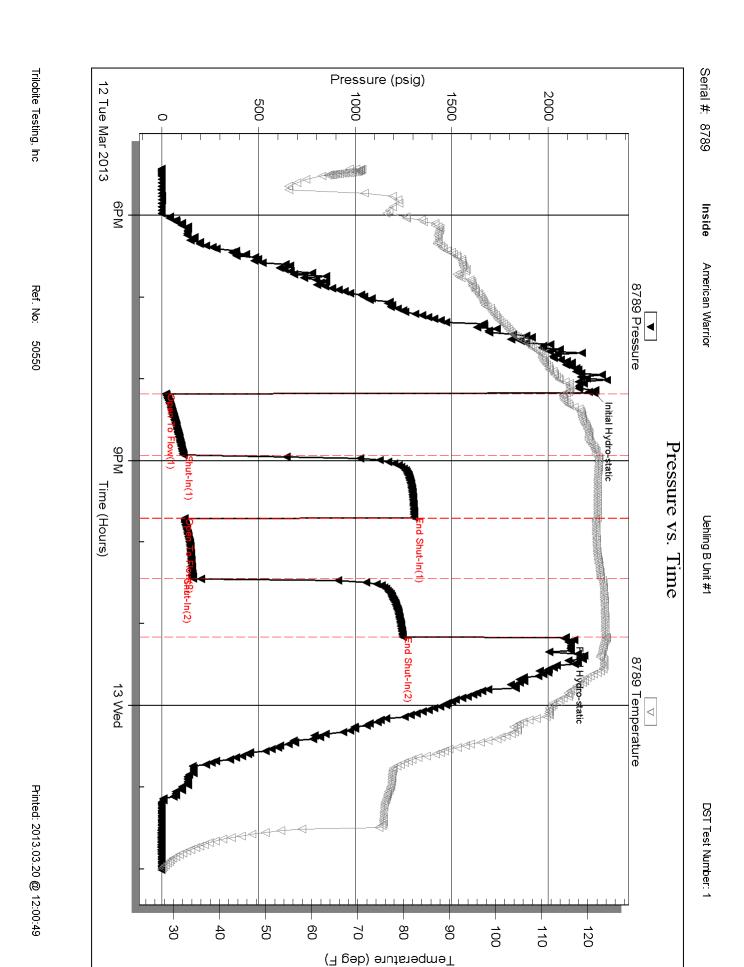

## **Drill Stem Tests**

Trilobite Testing Inc. "Jason McLemore"

## DST #1 <u>Mississippian Warsaw</u>

Interval (4471' – 4515') Anchor Length 44'

IHP - 2239 #

IFP - 45" – WSB built to 2 ¾"

ISI - 45" – No Return

FFP - 45" – WSB built to 1"

FSIP - 45" – No Return

1248 #

FHP - 2214 #

BHT - Not Recorded

Recovery: 4' Free Oil

360' VSOCWM (1% O, 25% W, 74% M)