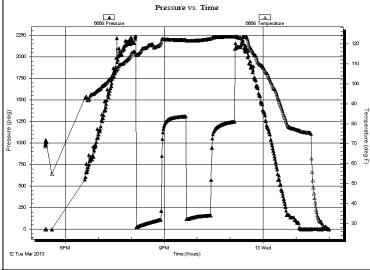

## **Drill Stem Tests**

Trilobite Testing Inc. "Jason McLemore"

## DST #1 <u>Mississippian Warsaw</u>

Interval (4471' – 4515') Anchor Length 44'

IHP - 2239 #

IFP - 45" – WSB built to 2 ¾"

ISI - 45" – No Return

FFP - 45" – WSB built to 1"

FSIP - 45" – No Return

1248 #

FHP - 2214 #

BHT - Not Recorded

Recovery: 4' Free Oil

360' VSOCWM (1% O, 25% W, 74% M)