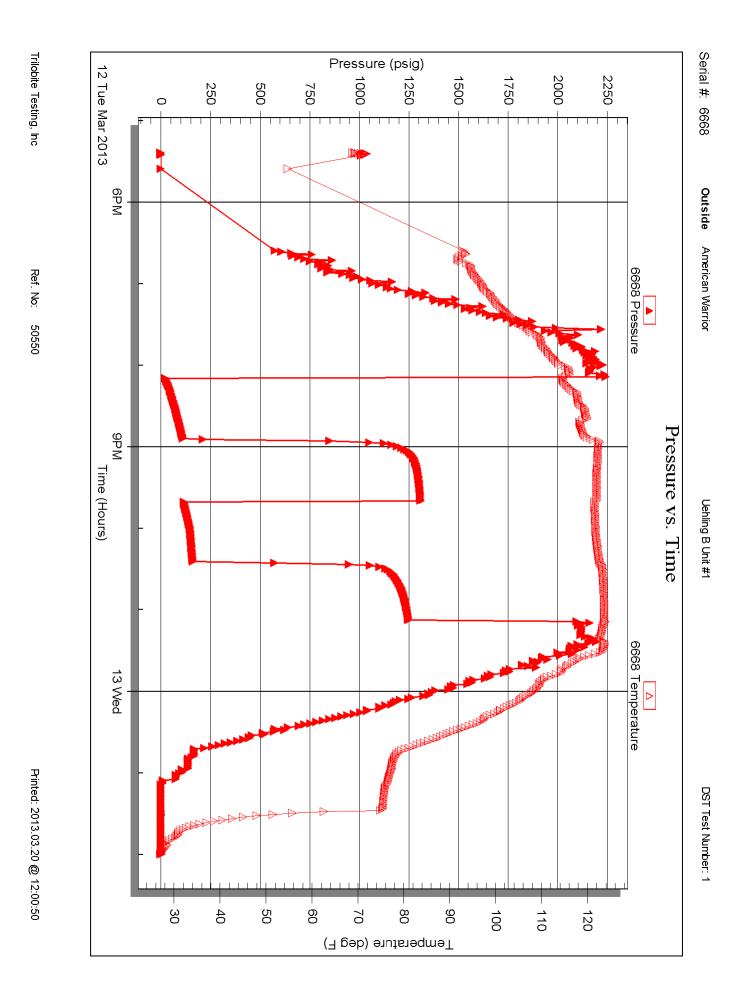

## **Drill Stem Tests**

Trilobite Testing Inc. "Jason McLemore"

## DST #1 <u>Mississippian Warsaw</u>

Interval (4471' – 4515') Anchor Length 44'

IHP - 2239 #

IFP - 45" – WSB built to 2 ¾"

ISI - 45" – No Return

FFP - 45" – WSB built to 1"

FSIP - 45" – No Return

1248 #

FHP - 2214 #

BHT - Not Recorded

Recovery: 4' Free Oil

360' VSOCWM (1% O, 25% W, 74% M)