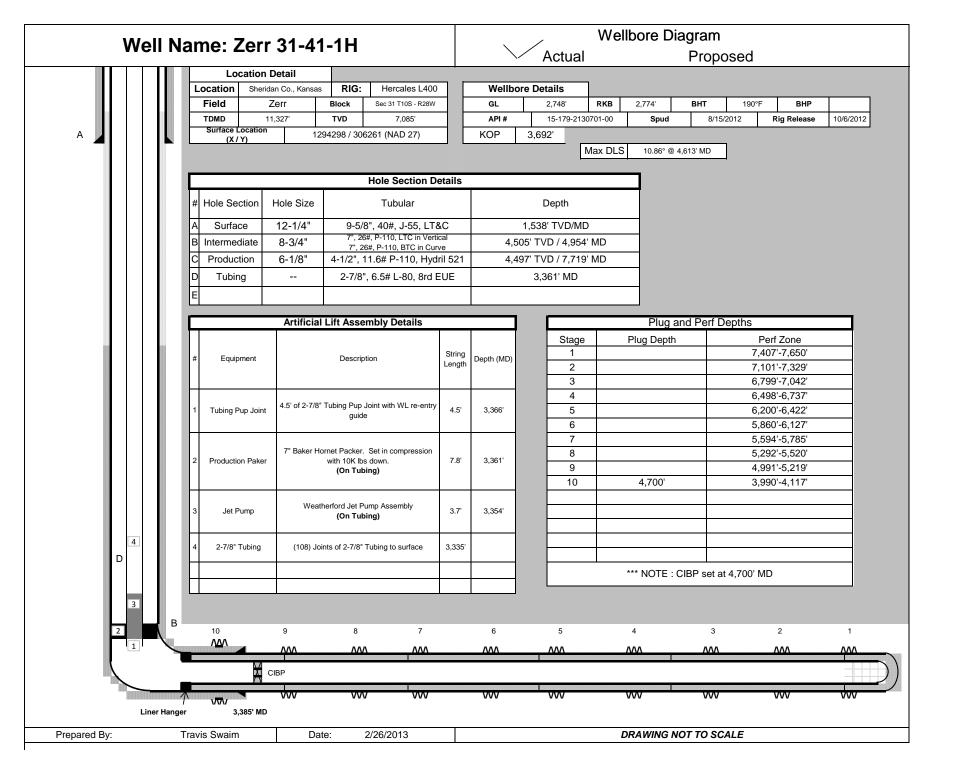

Mr. Richard Williams

Apache Corporation requests that they be granted temporary abandonment status for the Zerr 31-41-1H well. The well is currently equipped with the production tubing and downhole jet pump assembly still in the well. Please see the attached wellbore diagram.