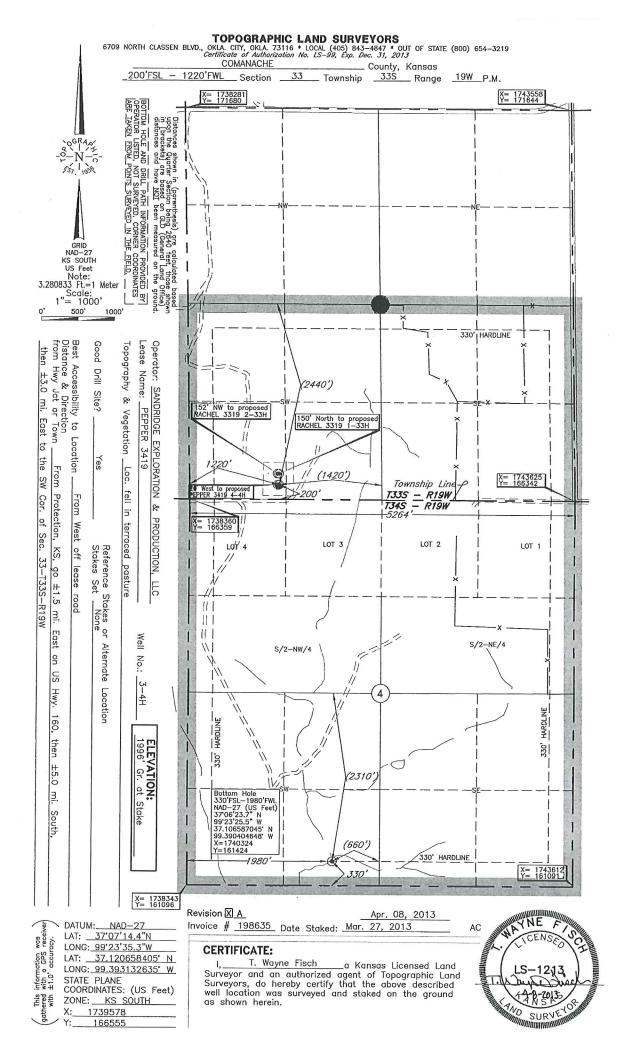

### IN ALL CASES PLOT THE INTENDED WELL ON THE PLAT BELOW

In all cases, please fully complete this side of the form. Include items 1 through 5 at the bottom of this page.

| Lease:                                                                                                                                                                                                                                                                                                                                                                                                                                                                                                                                          | Operator: |                      |            |                 |                                         | Location o                              | n of Well: County:                                 |       |
|-------------------------------------------------------------------------------------------------------------------------------------------------------------------------------------------------------------------------------------------------------------------------------------------------------------------------------------------------------------------------------------------------------------------------------------------------------------------------------------------------------------------------------------------------|-----------|----------------------|------------|-----------------|-----------------------------------------|-----------------------------------------|----------------------------------------------------|-------|
| Sec:                                                                                                                                                                                                                                                                                                                                                                                                                                                                                                                                            | Lease:    |                      |            |                 |                                         | _                                       | feet from N / S Line of Sec                        | ction |
| Number of Acres attributable to well:                                                                                                                                                                                                                                                                                                                                                                                                                                                                                                           | Well Num  | ber:                 |            |                 |                                         |                                         | feet from E / W Line of Sec                        | ction |
| If Section is Irregular, locate well from nearest corner boundary.  Section corner used: NE NW SE SW  PLAT  Show location of the well. Show footage to the nearest lease or unit boundary line. Show the predicted locations of lease roads, tank batteries, pipelines and electrical lines, as required by the Kansas Surface Owner Notice Act (House Bill 2032).  You may attach a separate plat if desired.  LEGEND  Well Location  Tank Battery Location  Pipeline Location  Electric Line Location  Lease Road Location  EXAMPLE  1980 FSL | Field:    |                      |            |                 |                                         | Sec                                     | Twp S. R 🗌 E 🔲 W                                   |       |
| If Section is Irregular, locate well from nearest corner boundary.  Section corner used: NE NW SE SW  PLAT  Show location of the well. Show footage to the nearest lease or unit boundary line. Show the predicted locations of lease roads, tank batteries, pipelines and electrical lines, as required by the Kansas Surface Owner Notice Act (House Bill 2032).  You may attach a separate plat if desired.  LEGEND  Well Location  Tank Battery Location  Pipeline Location  Electric Line Location  Lease Road Location  EXAMPLE  1980 FSL | Number o  | f Acres attributable | e to well: |                 |                                         | _ lo Continu                            | Dogular or Urranular                               |       |
| PLAT  Show location of the well. Show footage to the nearest lease or unit boundary line. Show the predicted locations of lease roads, tank batteries, pipelines and electrical lines, as required by the Kansas Surface Owner Notice Act (House Bill 2032). You may attach a separate plat if desired.  LEGEND  Well Location  Tank Battery Location  Pipeline Location  — Electric Line Location — Lease Road Location  EXAMPLE  1980'FSL                                                                                                     |           |                      |            |                 |                                         | - is Section                            | on. Regular of Integular                           |       |
| Show location of the well. Show footage to the nearest lease or unit boundary line. Show the predicted locations of lease roads, tank batteries, pipelines and electrical lines, as required by the Kansas Surface Owner Notice Act (House Bill 2032). You may attach a separate plat if desired.  LEGEND  Well Location  Tank Battery Location  Pipeline Location  Electric Line Location  Lease Road Location  EXAMPLE  1980' FSL                                                                                                             |           |                      |            |                 |                                         |                                         |                                                    |       |
| O Well Location Tank Battery Location — Pipeline Location — Electric Line Location — Lease Road Location  EXAMPLE  1980' FSL                                                                                                                                                                                                                                                                                                                                                                                                                    |           |                      |            | pelines and ele | ctrical lines, as                       | required by the K                       | Kansas Surface Owner Notice Act (House Bill 2032). |       |
| O Well Location Tank Battery Location — Pipeline Location — Electric Line Location — Lease Road Location  EXAMPLE  1980' FSL                                                                                                                                                                                                                                                                                                                                                                                                                    |           |                      | :          |                 | :                                       |                                         |                                                    |       |
| O Well Location  Tank Battery Location  — Pipeline Location  — Electric Line Location  Lease Road Location                                                                                                                                                                                                                                                                                                                                                                                                                                      |           | :                    |            | :               | :                                       | : :                                     | LEGEND                                             |       |
| Pipeline Location Electric Line Location Lease Road Location  EXAMPLE  1980' FSL                                                                                                                                                                                                                                                                                                                                                                                                                                                                |           | :                    |            | :               | :                                       | · · · · · · · · · · · · · · · · · · ·   | O Well Location                                    |       |
| EXAMPLE  33  1980' FSL                                                                                                                                                                                                                                                                                                                                                                                                                                                                                                                          |           | :                    |            |                 |                                         |                                         | Tank Battery Location                              |       |
| EXAMPLE  1980' FSL                                                                                                                                                                                                                                                                                                                                                                                                                                                                                                                              |           |                      |            | •               |                                         | ·                                       | Pipeline Location                                  |       |
| 33 EXAMPLE 1980' FSL                                                                                                                                                                                                                                                                                                                                                                                                                                                                                                                            |           |                      |            |                 |                                         |                                         |                                                    |       |
| 33 EXAMPLE 1980' FSL                                                                                                                                                                                                                                                                                                                                                                                                                                                                                                                            |           | :                    |            |                 |                                         |                                         | Lease Road Location                                |       |
| 33 1980' FSL                                                                                                                                                                                                                                                                                                                                                                                                                                                                                                                                    |           |                      |            |                 |                                         |                                         |                                                    |       |
| 33 1980' FSL                                                                                                                                                                                                                                                                                                                                                                                                                                                                                                                                    |           |                      |            |                 |                                         |                                         |                                                    |       |
| 1980' FSL                                                                                                                                                                                                                                                                                                                                                                                                                                                                                                                                       |           | :                    |            |                 |                                         |                                         | EXAMPLE                                            |       |
| 1980' FSL                                                                                                                                                                                                                                                                                                                                                                                                                                                                                                                                       |           |                      | :          | 33              | :                                       | :                                       |                                                    |       |
| 1980' FSL                                                                                                                                                                                                                                                                                                                                                                                                                                                                                                                                       |           |                      |            |                 |                                         |                                         |                                                    |       |
| 1980' FSL                                                                                                                                                                                                                                                                                                                                                                                                                                                                                                                                       |           |                      |            |                 | ••••                                    |                                         |                                                    |       |
| 1980' FSL                                                                                                                                                                                                                                                                                                                                                                                                                                                                                                                                       |           |                      |            |                 |                                         |                                         |                                                    |       |
|                                                                                                                                                                                                                                                                                                                                                                                                                                                                                                                                                 |           | :                    | . :        | :               | :                                       | : : : : : : : : : : : : : : : : : : : : |                                                    |       |
|                                                                                                                                                                                                                                                                                                                                                                                                                                                                                                                                                 |           | :                    | :          |                 | :                                       | <u>:</u> :                              |                                                    | FSL   |
|                                                                                                                                                                                                                                                                                                                                                                                                                                                                                                                                                 |           |                      |            |                 | :                                       |                                         |                                                    |       |
|                                                                                                                                                                                                                                                                                                                                                                                                                                                                                                                                                 |           | ·                    |            | ·               | • • • • • • • • • • • • • • • • • • • • | ·                                       |                                                    |       |

NOTE: In all cases locate the spot of the proposed drilling locaton.

1220 ft.

## 200 ft. In plotting the proposed location of the well, *you must show*:

- 1. The manner in which you are using the depicted plat by identifying section lines, i.e. 1 section, 1 section with 8 surrounding sections, 4 sections, etc.
- 2. The distance of the proposed drilling location from the south / north and east / west outside section lines.
- 3. The distance to the nearest lease or unit boundary line (in footage).
- 4. If proposed location is located within a prorated or spaced field a certificate of acreage attribution plat must be attached: (C0-7 for oil wells; CG-8 for gas wells).
- 5. The predicted locations of lease roads, tank batteries, pipelines, and electrical lines.