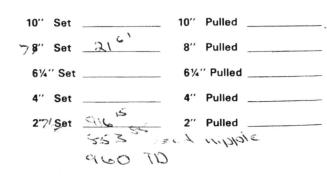

# CASING AND TUBING RECORD

ln.

-1-

|                        | 10.000 as in 100 |                |                                       |
|------------------------|------------------|----------------|---------------------------------------|
| Thickness of<br>Strata | Formation        | Total<br>Depth | Remarks                               |
| 17                     | soil/alar        | 37             |                                       |
| 2.8                    | shale            | 45             |                                       |
| 21                     | Lime             | lel            |                                       |
| 9                      | shale            | 75             |                                       |
| 5                      | Livinc           | 84             |                                       |
| 9                      | shale            | 93             |                                       |
| 8                      | Lime             | 101            |                                       |
| 5                      | Shelet Lime      | 106            |                                       |
| <u>در</u>              | Livne            | 115            |                                       |
| 15                     | Shelle           | 130            |                                       |
| 25                     | Lime             | 155            |                                       |
| 7                      | shelle           | 162            |                                       |
| 52                     | Line             | 214            |                                       |
| 19                     | shelle           | 233            |                                       |
| 8                      | Line             | 241            |                                       |
| 158                    | shale            | 259            |                                       |
| 8                      | Livie            | ·267           |                                       |
| 4                      | shale            | 273            |                                       |
| ~7                     | Lime             | 280            |                                       |
| 45                     | sheile           | 325            |                                       |
| 12                     | LIVNE            | 352            |                                       |
| 6.                     | shale            | 357            |                                       |
| 24                     | Linic            | 381            |                                       |
| 5                      | shale            | 386            | · · · · · · · · · · · · · · · · · · · |
| 5                      | Livie            | 391            |                                       |
| 3                      | shale            | 30,4           |                                       |
| 4                      | -2-              | 40:2           | ) 1 2 ~ 1 /                           |