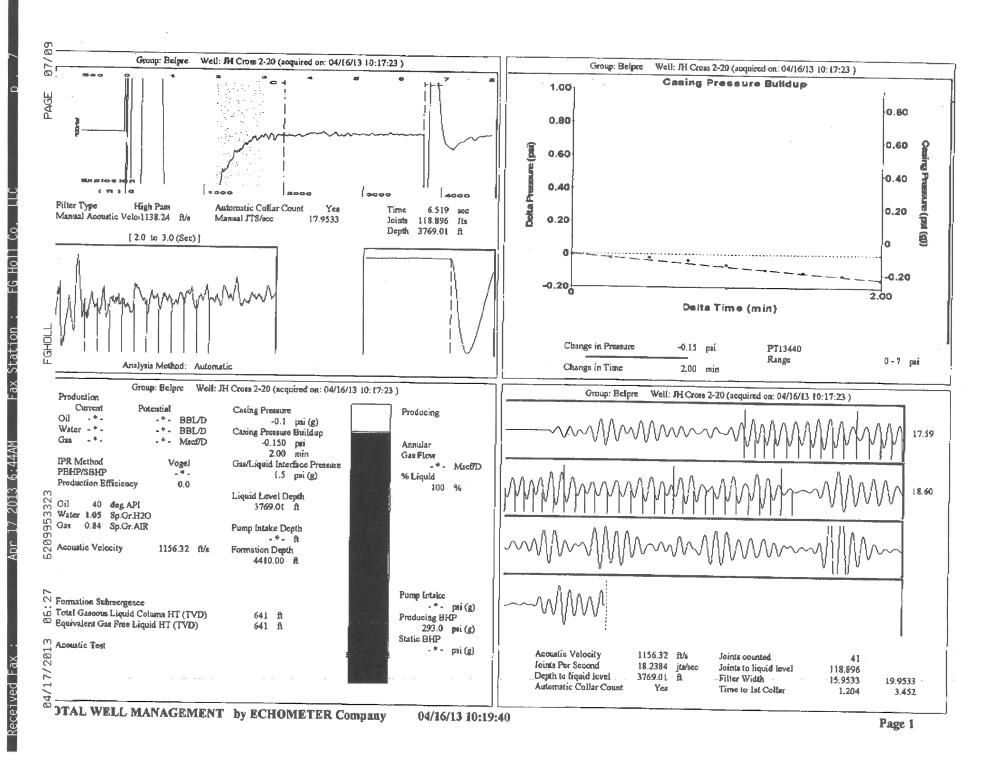

| KCC District Office #4 - 2301 E. 13th Street, Hays, KS 67601-2651                             | Phone 785.625.0550 |  |