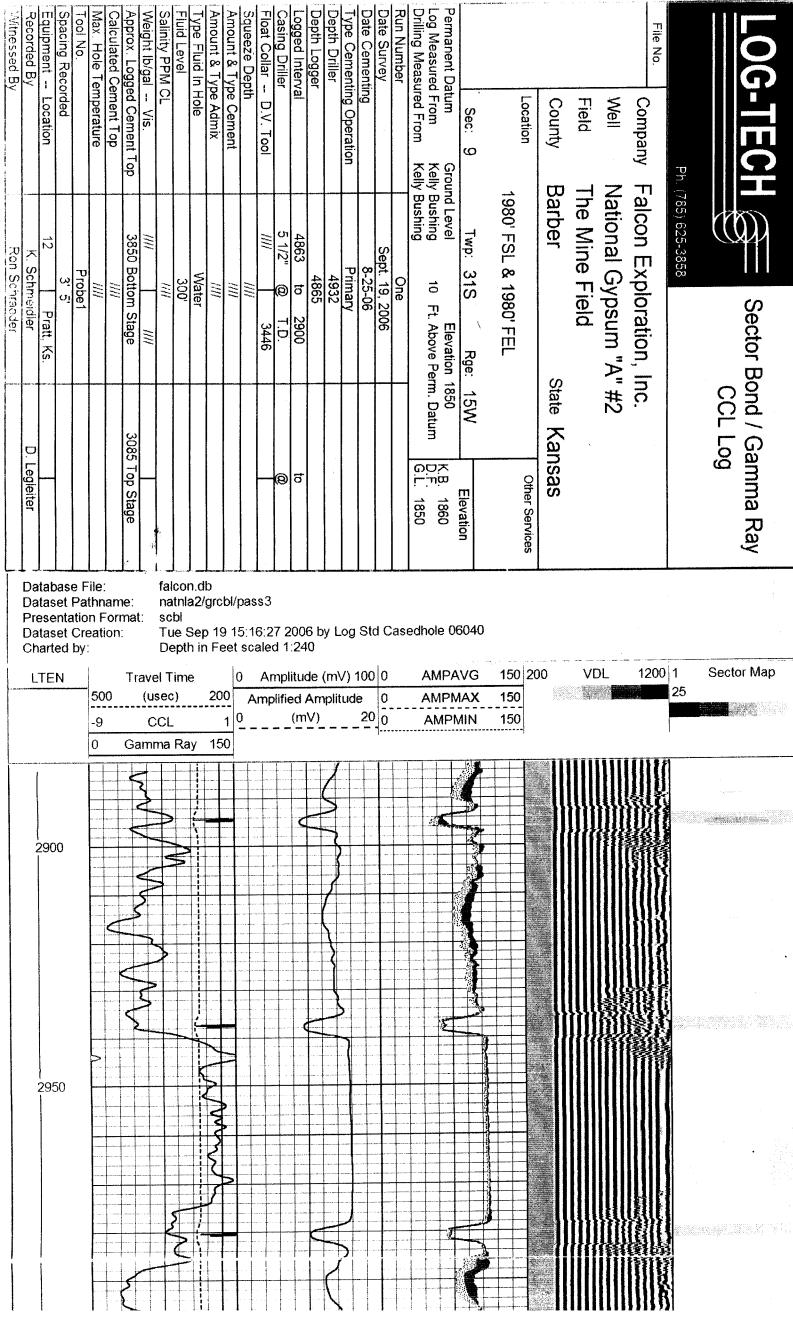

| Witnessed By  | Recorded Bv                                                                                                                                                                                    | Location | t Numb | Max Rec. Temp. F | Operating Rig Time | Rm @ BHT   |        | Rmc @ Meas. Temp | Meas.    | Rm @ Meas. Temp | Source of Sample | pH / Fluid Loss | Density / Viscosity | Salinity,ppm CL | Type Fluid in Hole | Bit Size | Casing Logger | Casing Driller | Top Log Interval | Bottom Logged Interval | Depth Logger | Depth Driller | Run Number | Date       | Permanent Datum Ground Level<br>Log Measured From Kelly Bushing<br>Drilling Measured Fromkelly Bushing | Sec: 9   | API 15-00             | 7-00,<br>County | 425<br>Field   | -00-<br>Well          | Company                 | File No. | LOG-TECH |  |
|---------------|------------------------------------------------------------------------------------------------------------------------------------------------------------------------------------------------|----------|--------|------------------|--------------------|------------|--------|------------------|----------|-----------------|------------------|-----------------|---------------------|-----------------|--------------------|----------|---------------|----------------|------------------|------------------------|--------------|---------------|------------|------------|--------------------------------------------------------------------------------------------------------|----------|-----------------------|-----------------|----------------|-----------------------|-------------------------|----------|----------|--|
| Ron Schraeder | M Garrison                                                                                                                                                                                     | Hays     | 007    | 127              | Hours              | .10 @ 127  | Charts | 0                | .12 @ 79 | .17 @ 79        | Flowline         | 7 N/A           | 9.7 52              | 50,000          | Chemical           | 6        |               | 10.75 @ 757    | 750              | 4920                   | 4922         | 4932          | One        | 08/24/2006 | 10 Ft.                                                                                                 | Twp: 31S | 1980' FSL & 1980' FEL | Barber State    | The Mine Field | National Gypsum A # 2 | Falcon Exploration, Inc |          | H        |  |
|               | Radiation Guard<br>Log<br>d<br>d<br>tate<br>Rge: 15W<br>Elevation 1850<br>Above Perm. Datum<br>Elevation<br>BHCS<br>Elevation<br>G.L. 1850<br>G.L. 1850<br>G.L. 1850<br>G.L. 1850<br>G.L. 1850 |          |        |                  |                    |            |        |                  |          |                 |                  |                 |                     |                 |                    |          |               |                |                  |                        |              |               |            |            |                                                                                                        |          |                       |                 |                |                       |                         |          |          |  |
| All<br>of     | <                                                                                                                                                                                              |          |        |                  |                    |            |        |                  |          |                 |                  |                 |                     |                 | , or               |          |               |                |                  |                        |              |               |            |            |                                                                                                        |          |                       |                 |                |                       |                         |          |          |  |
|               | Thank you for using Log-Tech, Inc.<br>(785) 625-3858<br>Sun City, 2 South to Mine Sign, 1 1/2 West                                                                                             |          |        |                  |                    |            |        |                  |          |                 |                  |                 |                     |                 |                    |          |               |                |                  |                        |              |               |            |            |                                                                                                        |          |                       |                 |                |                       |                         |          |          |  |
|               | Dat                                                                                                                                                                                            | tat      | bas    | e F              | =ile               | <u>ہ</u> . |        |                  |          | c./             | wa               | arrio           | or\a                | dat             | a\f                | alc      | on            |                | /DS              | un                     | n a:         | #2            | db         | )          |                                                                                                        |          |                       |                 |                |                       | <br>                    |          |          |  |

c:\warrior\data\falcon\gypsum a#2.db gyp Presentation Format: rag Thu Aug 24 10:30:21 2006 Depth in Feet scaled 1:240

Dataset Pathname:

Dataset Creation: Charted by:

| 0   | GR          | 150 | 0 TBHV | 5 0.2 | LGRD   | 2000 |
|-----|-------------|-----|--------|-------|--------|------|
| 6   | SCAL (GAPI) | 16  | 5 ABHV | 0 60  | ) SWNC | 2160 |
| 150 | GR          | 300 |        |       |        |      |
|     |             | 1   |        |       |        |      |