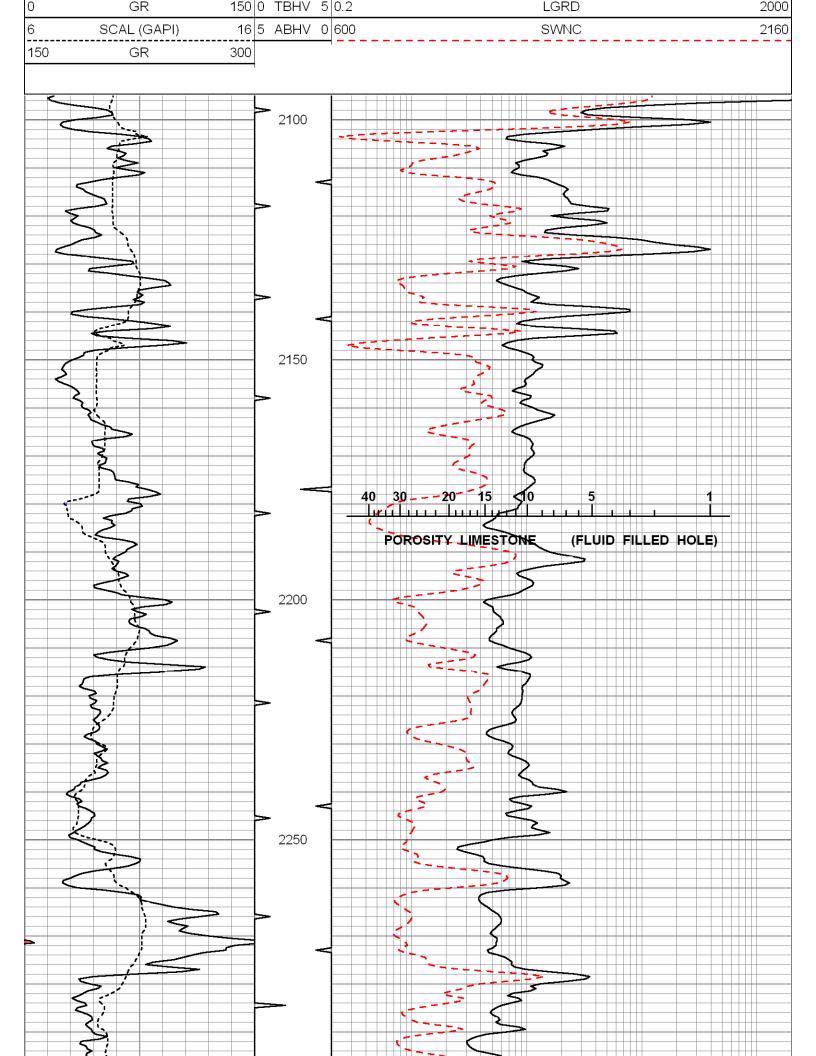

c:\warrior\data\falcon\gypsum a#2.db gyp Presentation Format: rag Thu Aug 24 10:30:21 2006 Depth in Feet scaled 1:240

Dataset Pathname:

Dataset Creation: Charted by:

| 0   | GR          | 150 | 0 TBHV | 5 0.2 | LGRD   | 2000 |
|-----|-------------|-----|--------|-------|--------|------|
| 6   | SCAL (GAPI) | 16  | 5 ABHV | 0 60  | ) SWNC | 2160 |
| 150 | GR          | 300 |        |       |        |      |
|     |             | 1   |        |       |        |      |