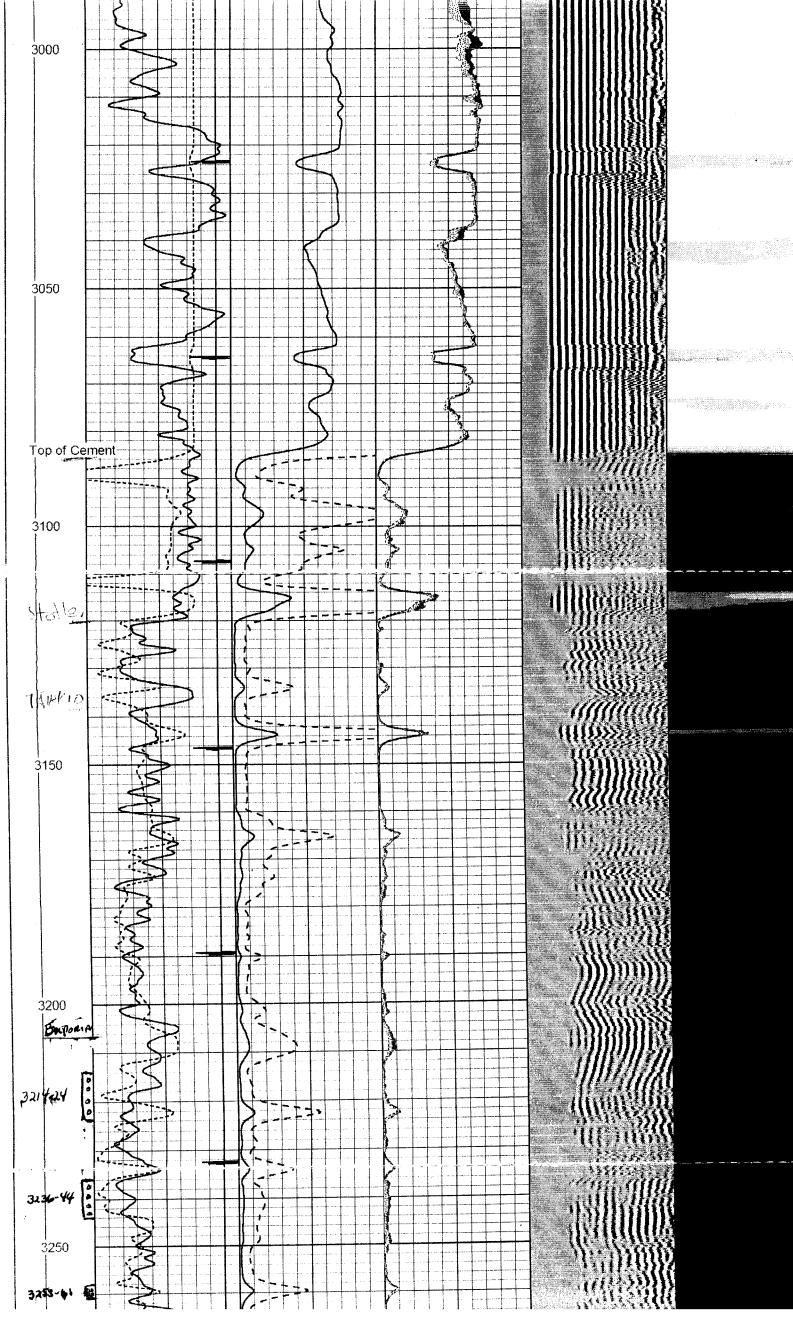

# Perforations And Bridge Plug Sets

| Perforation Top | Perforation Base | Formation   | Bridge Plug Depth |
|-----------------|------------------|-------------|-------------------|
| 3214            | 3224             | Emporia     |                   |
| 3236            | 3291             | Bern        | 3281              |
| 4448            | 4454             | Altamont    |                   |
| 4655            | 4660             | Misener Sst |                   |

| Witnessed By  | Recorded Bv                                                                                                                                                                                    | Location | t Numb | Max Rec. Temp. F | Operating Rig Time | Rm @ BHT   |        | Rmc @ Meas. Temp | Meas.    | Rm @ Meas. Temp | Source of Sample | pH / Fluid Loss | Density / Viscosity | Salinity,ppm CL | Type Fluid in Hole | Bit Size | Casing Logger | Casing Driller | Top Log Interval | Bottom Logged Interval | Depth Logger | Depth Driller | Run Number | Date       | Permanent Datum Ground Level<br>Log Measured From Kelly Bushing<br>Drilling Measured Fromkelly Bushing | Sec: 9   | API 15-00             | 7-00,<br>County | 425<br>Field   | -00-<br>Well          | Company                 | File No. | LOG-TECH |  |
|---------------|------------------------------------------------------------------------------------------------------------------------------------------------------------------------------------------------|----------|--------|------------------|--------------------|------------|--------|------------------|----------|-----------------|------------------|-----------------|---------------------|-----------------|--------------------|----------|---------------|----------------|------------------|------------------------|--------------|---------------|------------|------------|--------------------------------------------------------------------------------------------------------|----------|-----------------------|-----------------|----------------|-----------------------|-------------------------|----------|----------|--|
| Ron Schraeder | M Garrison                                                                                                                                                                                     | Hays     | 007    | 127              | Hours              | .10 @ 127  | Charts | 0                | .12 @ 79 | .17 @ 79        | Flowline         | 7 N/A           | 9.7 52              | 50,000          | Chemical           | 6        |               | 10.75 @ 757    | 750              | 4920                   | 4922         | 4932          | One        | 08/24/2006 | 10 Ft.                                                                                                 | Twp: 31S | 1980' FSL & 1980' FEL | Barber State    | The Mine Field | National Gypsum A # 2 | Falcon Exploration, Inc |          | H        |  |
|               | Radiation Guard<br>Log<br>d<br>d<br>tate<br>Rge: 15W<br>Elevation 1850<br>Above Perm. Datum<br>Elevation<br>BHCS<br>Elevation<br>G.L. 1850<br>G.L. 1850<br>G.L. 1850<br>G.L. 1850<br>G.L. 1850 |          |        |                  |                    |            |        |                  |          |                 |                  |                 |                     |                 |                    |          |               |                |                  |                        |              |               |            |            |                                                                                                        |          |                       |                 |                |                       |                         |          |          |  |
| All<br>of     | <                                                                                                                                                                                              |          |        |                  |                    |            |        |                  |          |                 |                  |                 |                     |                 | , or               |          |               |                |                  |                        |              |               |            |            |                                                                                                        |          |                       |                 |                |                       |                         |          |          |  |
|               | Thank you for using Log-Tech, Inc.<br>(785) 625-3858<br>Sun City, 2 South to Mine Sign, 1 1/2 West                                                                                             |          |        |                  |                    |            |        |                  |          |                 |                  |                 |                     |                 |                    |          |               |                |                  |                        |              |               |            |            |                                                                                                        |          |                       |                 |                |                       |                         |          |          |  |
|               | Dat                                                                                                                                                                                            | tat      | bas    | e F              | =ile               | <u>ہ</u> . |        |                  |          | c./             | wa               | arrio           | or\a                | dat             | a\f                | alc      | on            |                | /DS              | un                     | n a:         | #2            | db         | )          |                                                                                                        |          |                       |                 |                |                       | <br>                    |          |          |  |

c:\warrior\data\falcon\gypsum a#2.db gyp Presentation Format: rag Thu Aug 24 10:30:21 2006 Depth in Feet scaled 1:240

Dataset Pathname:

Dataset Creation: Charted by:

| 0   | GR          | 150 | 0 TBHV | 5 0.2 | LGRD   | 2000 |
|-----|-------------|-----|--------|-------|--------|------|
| 6   | SCAL (GAPI) | 16  | 5 ABHV | 0 60  | ) SWNC | 2160 |
| 150 | GR          | 300 |        |       |        |      |
|     |             | 1   |        |       |        |      |