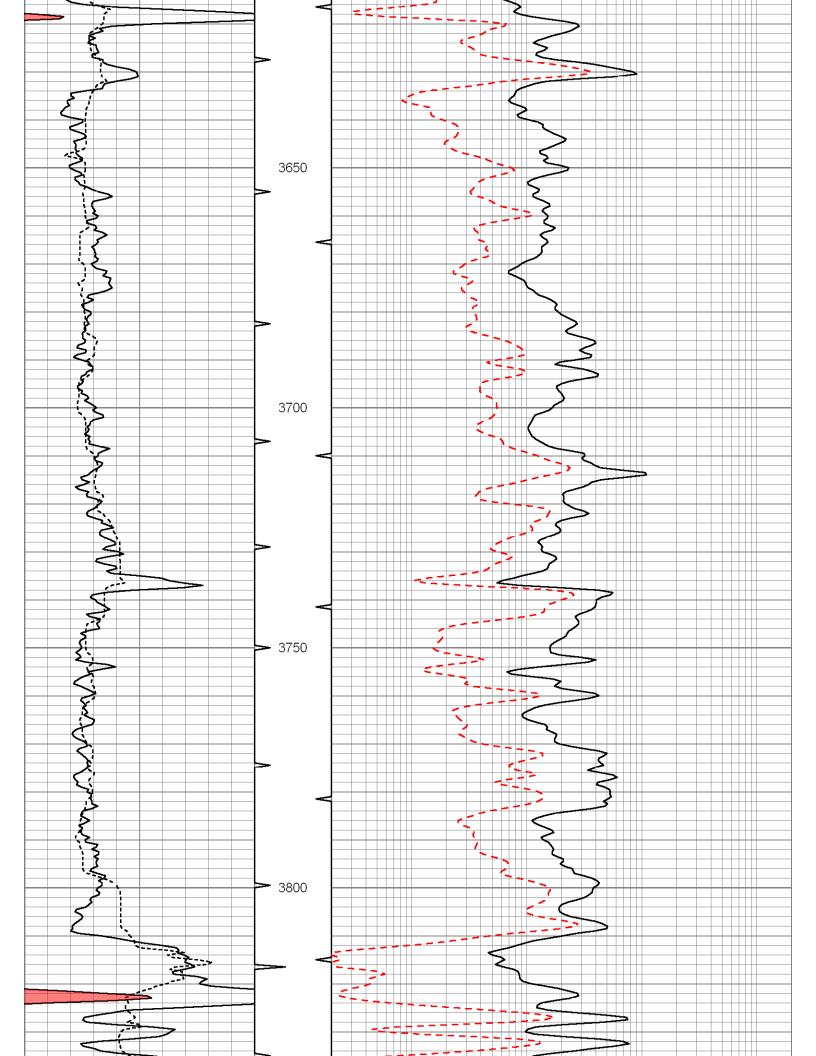

c:\warrior\data\falcon\gypsum a#2.db gyp Presentation Format: rag Thu Aug 24 10:30:21 2006 Depth in Feet scaled 1:240

Dataset Pathname:

Dataset Creation: Charted by:

| 0   | GR          | 150 | 0 TBHV | 5 0.2 | LGRD   | 2000 |
|-----|-------------|-----|--------|-------|--------|------|
| 6   | SCAL (GAPI) | 16  | 5 ABHV | 0 60  | ) SWNC | 2160 |
| 150 | GR          | 300 |        |       |        |      |
|     |             | 1   |        |       |        |      |