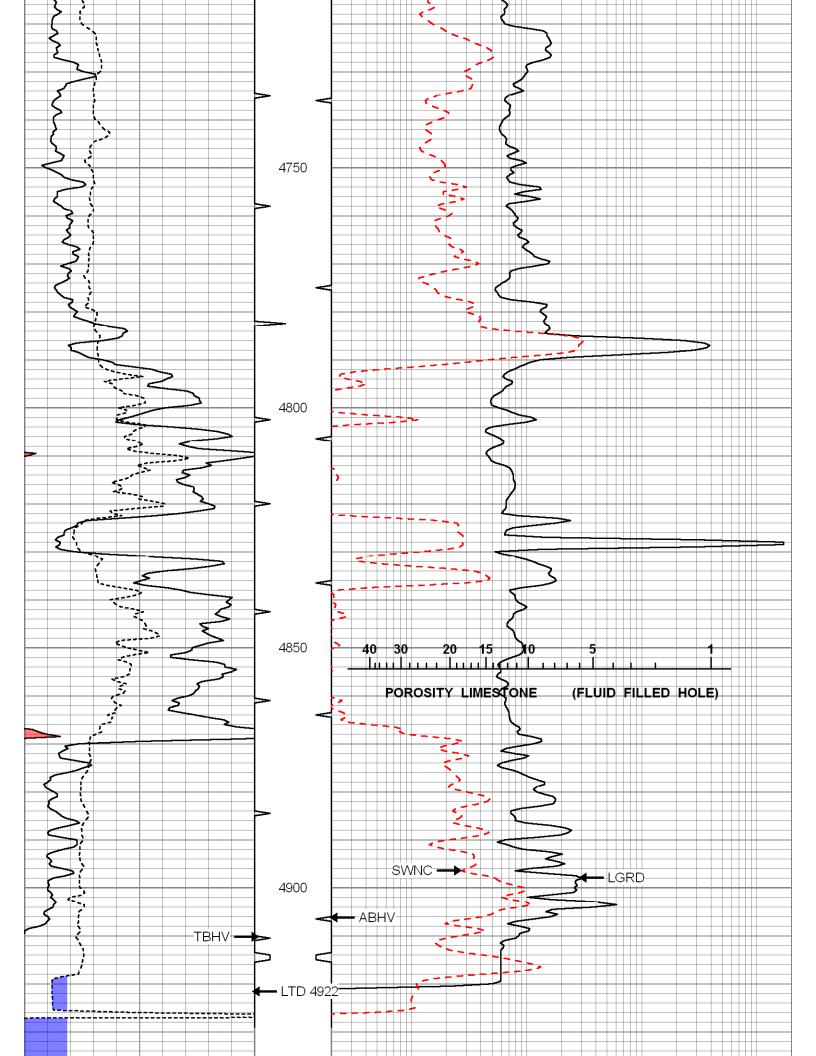

# Perforations And Bridge Plug Sets

| Perforation Top | Perforation Base | Formation   | Bridge Plug Depth |
|-----------------|------------------|-------------|-------------------|
| 3214            | 3224             | Emporia     |                   |
| 3236            | 3291             | Bern        | 3281              |
| 4448            | 4454             | Altamont    |                   |
| 4655            | 4660             | Misener Sst |                   |

| Witnessed By  | Recorded Bv                                                                                                                                                                                    | Location | t Numb | Max Rec. Temp. F | Operating Rig Time | Rm @ BHT   |        | Rmc @ Meas. Temp | Meas.    | Rm @ Meas. Temp | Source of Sample | pH / Fluid Loss | Density / Viscosity | Salinity,ppm CL | Type Fluid in Hole | Bit Size | Casing Logger | Casing Driller | Top Log Interval | Bottom Logged Interval | Depth Logger | Depth Driller | Run Number | Date       | Permanent Datum Ground Level<br>Log Measured From Kelly Bushing<br>Drilling Measured Fromkelly Bushing | Sec: 9   | API 15-00             | 7-00,<br>County | 425<br>Field   | -00-<br>Well          | Company                 | File No. | LOG-TECH |  |
|---------------|------------------------------------------------------------------------------------------------------------------------------------------------------------------------------------------------|----------|--------|------------------|--------------------|------------|--------|------------------|----------|-----------------|------------------|-----------------|---------------------|-----------------|--------------------|----------|---------------|----------------|------------------|------------------------|--------------|---------------|------------|------------|--------------------------------------------------------------------------------------------------------|----------|-----------------------|-----------------|----------------|-----------------------|-------------------------|----------|----------|--|
| Ron Schraeder | M Garrison                                                                                                                                                                                     | Hays     | 007    | 127              | Hours              | .10 @ 127  | Charts | 0                | .12 @ 79 | .17 @ 79        | Flowline         | 7 N/A           | 9.7 52              | 50,000          | Chemical           | 6        |               | 10.75 @ 757    | 750              | 4920                   | 4922         | 4932          | One        | 08/24/2006 | 10 Ft.                                                                                                 | Twp: 31S | 1980' FSL & 1980' FEL | Barber State    | The Mine Field | National Gypsum A # 2 | Falcon Exploration, Inc |          | H        |  |
|               | Radiation Guard<br>Log<br>d<br>d<br>tate<br>Rge: 15W<br>Elevation 1850<br>Above Perm. Datum<br>Elevation<br>BHCS<br>Elevation<br>G.L. 1850<br>G.L. 1850<br>G.L. 1850<br>G.L. 1850<br>G.L. 1850 |          |        |                  |                    |            |        |                  |          |                 |                  |                 |                     |                 |                    |          |               |                |                  |                        |              |               |            |            |                                                                                                        |          |                       |                 |                |                       |                         |          |          |  |
| All<br>of     | <                                                                                                                                                                                              |          |        |                  |                    |            |        |                  |          |                 |                  |                 |                     |                 | , or               |          |               |                |                  |                        |              |               |            |            |                                                                                                        |          |                       |                 |                |                       |                         |          |          |  |
|               | Thank you for using Log-Tech, Inc.<br>(785) 625-3858<br>Sun City, 2 South to Mine Sign, 1 1/2 West                                                                                             |          |        |                  |                    |            |        |                  |          |                 |                  |                 |                     |                 |                    |          |               |                |                  |                        |              |               |            |            |                                                                                                        |          |                       |                 |                |                       |                         |          |          |  |
|               | Dat                                                                                                                                                                                            | tat      | bas    | e F              | =ile               | <u>ہ</u> . |        |                  |          | c./             | wa               | arrio           | or\a                | dat             | a\f                | alc      | on            |                | /DS              | un                     | n a:         | #2            | db         | )          |                                                                                                        |          |                       |                 |                |                       | <br>                    |          |          |  |

c:\warrior\data\falcon\gypsum a#2.db gyp Presentation Format: rag Thu Aug 24 10:30:21 2006 Depth in Feet scaled 1:240

Dataset Pathname:

Dataset Creation: Charted by:

| 0   | GR          | 150 | 0 TBHV | 5 0.2 | LGRD   | 2000 |
|-----|-------------|-----|--------|-------|--------|------|
| 6   | SCAL (GAPI) | 16  | 5 ABHV | 0 60  | ) SWNC | 2160 |
| 150 | GR          | 300 |        |       |        |      |
|     |             | 1   |        |       |        |      |