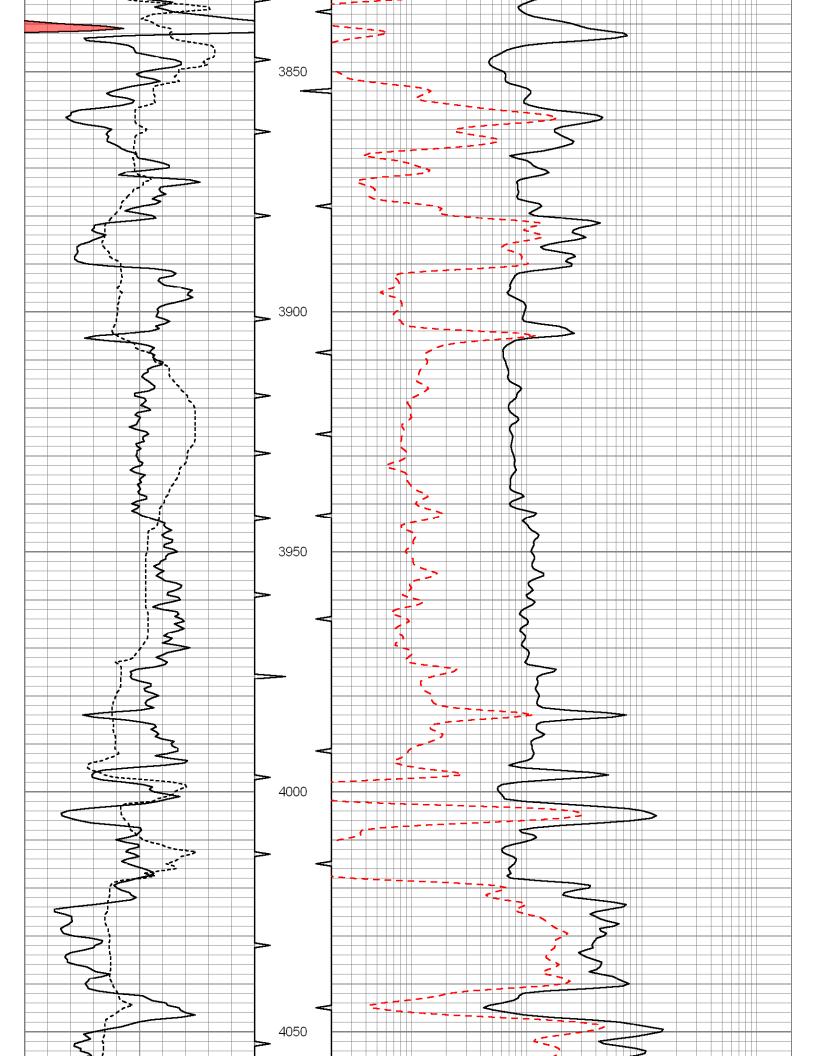

# Perforations And Bridge Plug Sets

| Perforation Top | Perforation Base | Formation   | Bridge Plug Depth |
|-----------------|------------------|-------------|-------------------|
| 3214            | 3224             | Emporia     |                   |
| 3236            | 3291             | Bern        | 3281              |
| 4448            | 4454             | Altamont    |                   |
| 4655            | 4660             | Misener Sst |                   |

c:\warrior\data\falcon\gypsum a#2.db gyp Presentation Format: rag Thu Aug 24 10:30:21 2006 Depth in Feet scaled 1:240

Dataset Pathname:

Dataset Creation: Charted by:

| 0   | GR          | 150 | 0 TBHV | 5 0.2 | LGRD   | 2000 |
|-----|-------------|-----|--------|-------|--------|------|
| 6   | SCAL (GAPI) | 16  | 5 ABHV | 0 60  | ) SWNC | 2160 |
| 150 | GR          | 300 |        |       |        |      |
|     |             | 1   |        |       |        |      |