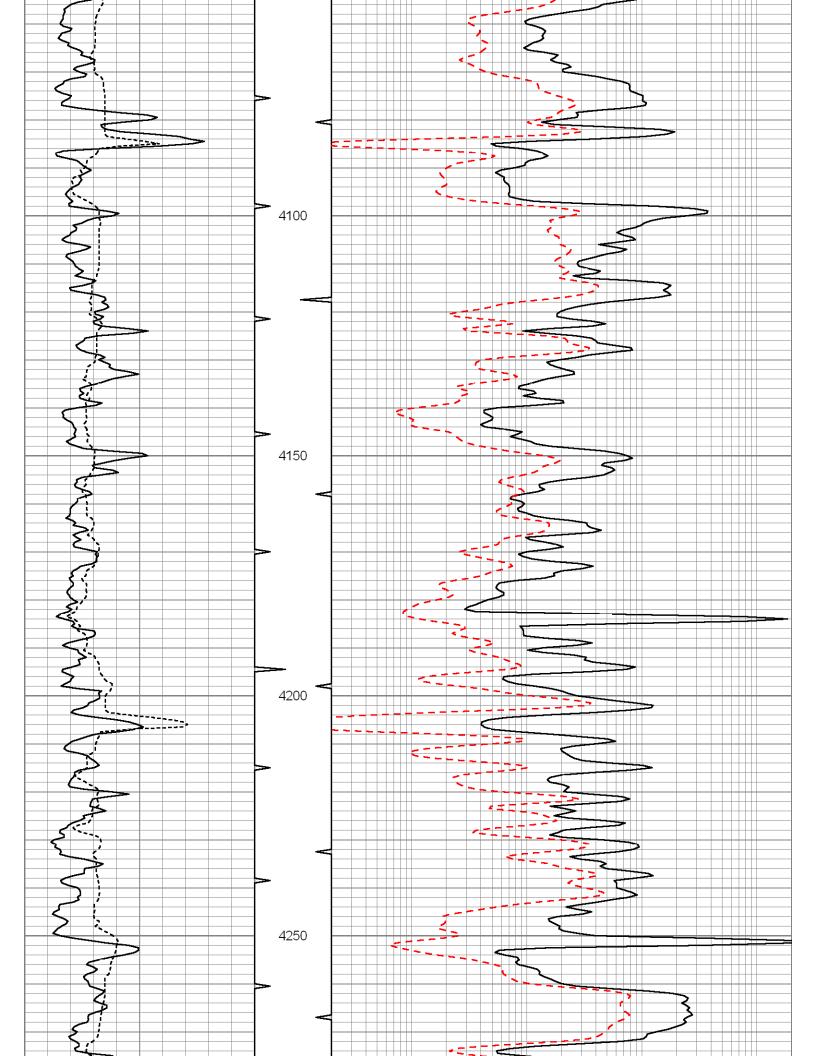

# Perforations And Bridge Plug Sets

| Perforation Top | Perforation Base | Formation   | Bridge Plug Depth |
|-----------------|------------------|-------------|-------------------|
| 3214            | 3224             | Emporia     |                   |
| 3236            | 3291             | Bern        | 3281              |
| 4448            | 4454             | Altamont    |                   |
| 4655            | 4660             | Misener Sst |                   |

c:\warrior\data\falcon\gypsum a#2.db gyp Presentation Format: rag Thu Aug 24 10:30:21 2006 Depth in Feet scaled 1:240

Dataset Pathname:

Dataset Creation: Charted by:

| 0   | GR          | 150 | 0 TBHV | 5 0.2 | LGRD   | 2000 |
|-----|-------------|-----|--------|-------|--------|------|
| 6   | SCAL (GAPI) | 16  | 5 ABHV | 0 60  | ) SWNC | 2160 |
| 150 | GR          | 300 |        |       |        |      |
|     |             | 1   |        |       |        |      |