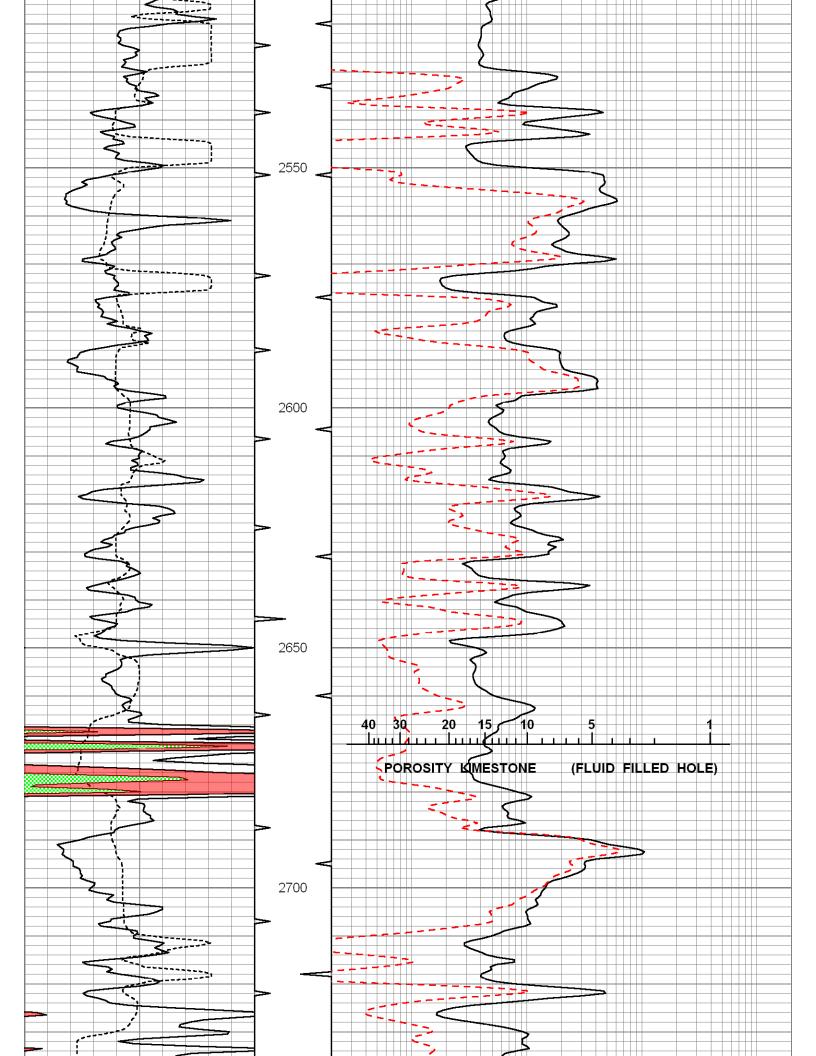

c:\warrior\data\falcon\gypsum a#2.db gyp Presentation Format: rag Thu Aug 24 10:30:21 2006 Depth in Feet scaled 1:240

Dataset Pathname:

Dataset Creation: Charted by:

| 0   | GR          | 150 | 0 TBHV | 5 0.2 | LGRD   | 2000 |
|-----|-------------|-----|--------|-------|--------|------|
| 6   | SCAL (GAPI) | 16  | 5 ABHV | 0 60  | ) SWNC | 2160 |
| 150 | GR          | 300 |        |       |        |      |
|     |             | 1   |        |       |        |      |