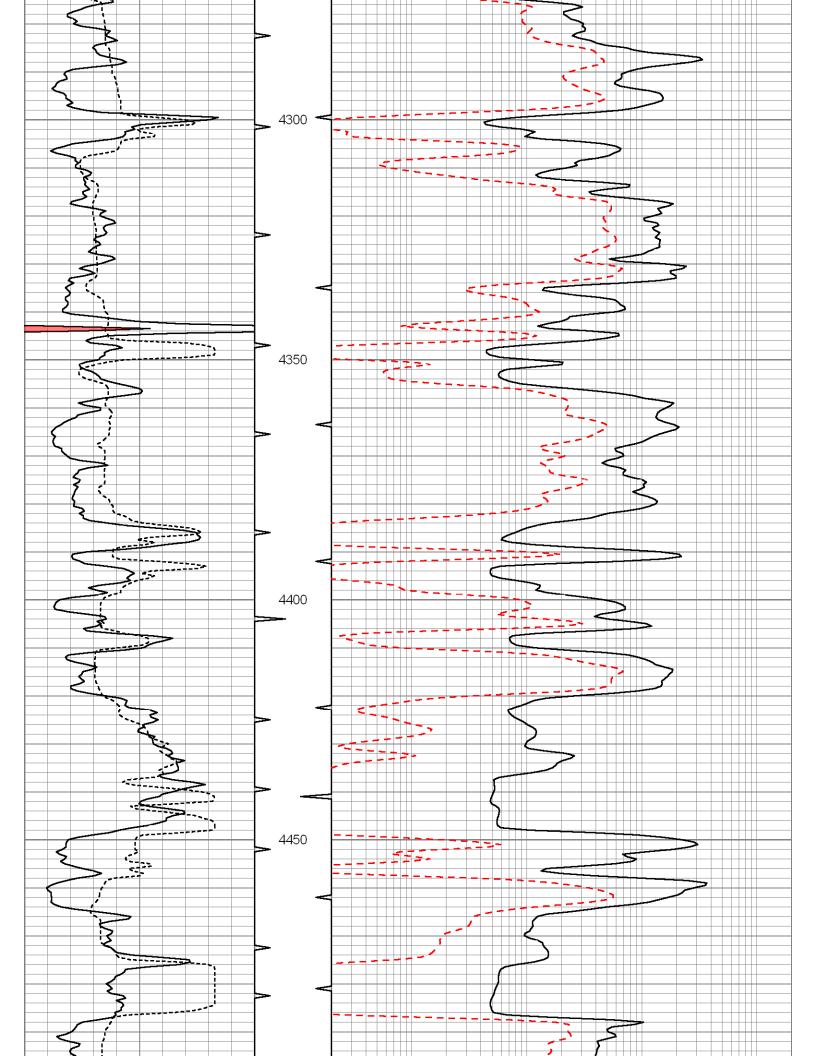

# Perforations And Bridge Plug Sets

| Perforation Top | Perforation Base | Formation   | Bridge Plug Depth |
|-----------------|------------------|-------------|-------------------|
| 3214            | 3224             | Emporia     |                   |
| 3236            | 3291             | Bern        | 3281              |
| 4448            | 4454             | Altamont    |                   |
| 4655            | 4660             | Misener Sst |                   |

c:\warrior\data\falcon\gypsum a#2.db gyp Presentation Format: rag Thu Aug 24 10:30:21 2006 Depth in Feet scaled 1:240

Dataset Pathname:

Dataset Creation: Charted by:

| 0   | GR          | 150 | 0 TBHV | 5 0.2 | LGRD   | 2000 |
|-----|-------------|-----|--------|-------|--------|------|
| 6   | SCAL (GAPI) | 16  | 5 ABHV | 0 60  | ) SWNC | 2160 |
| 150 | GR          | 300 |        |       |        |      |
|     |             | 1   |        |       |        |      |