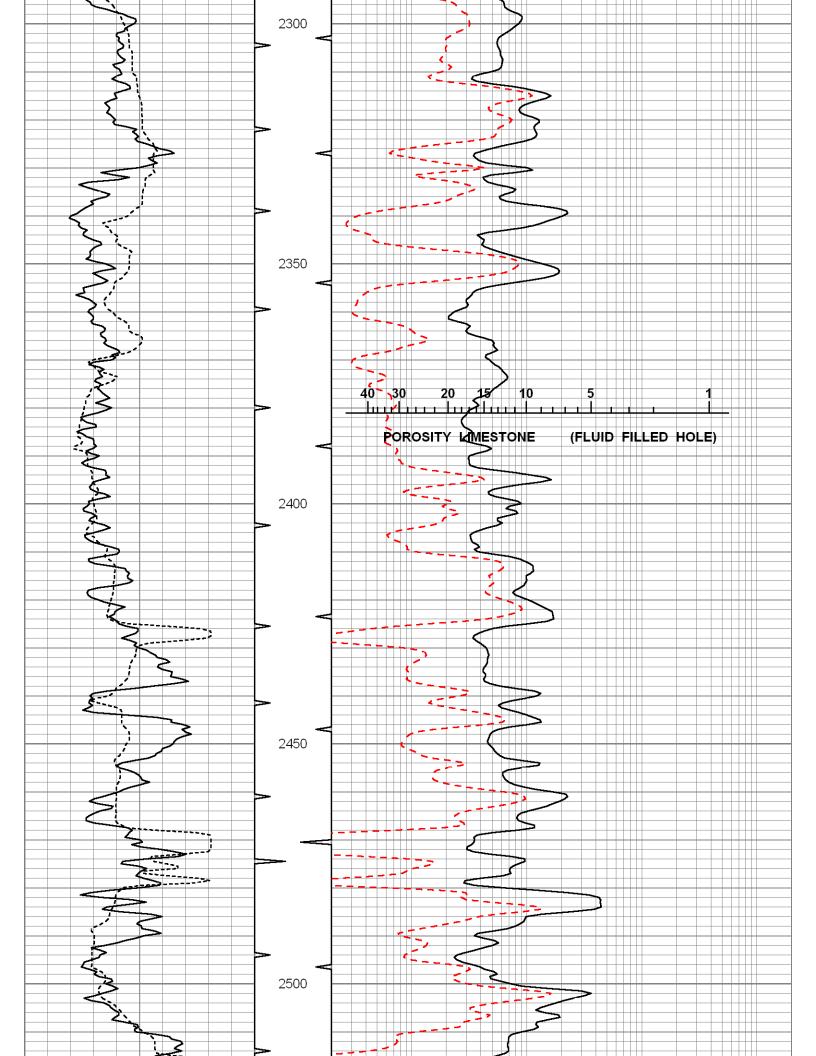

c:\warrior\data\falcon\gypsum a#2.db gyp Presentation Format: rag Thu Aug 24 10:30:21 2006 Depth in Feet scaled 1:240

Dataset Pathname:

Dataset Creation: Charted by:

| 0   | GR          | 150 | 0 TBHV | 5 0.2 | LGRD   | 2000 |
|-----|-------------|-----|--------|-------|--------|------|
| 6   | SCAL (GAPI) | 16  | 5 ABHV | 0 60  | ) SWNC | 2160 |
| 150 | GR          | 300 |        |       |        |      |
|     |             | 1   |        |       |        |      |