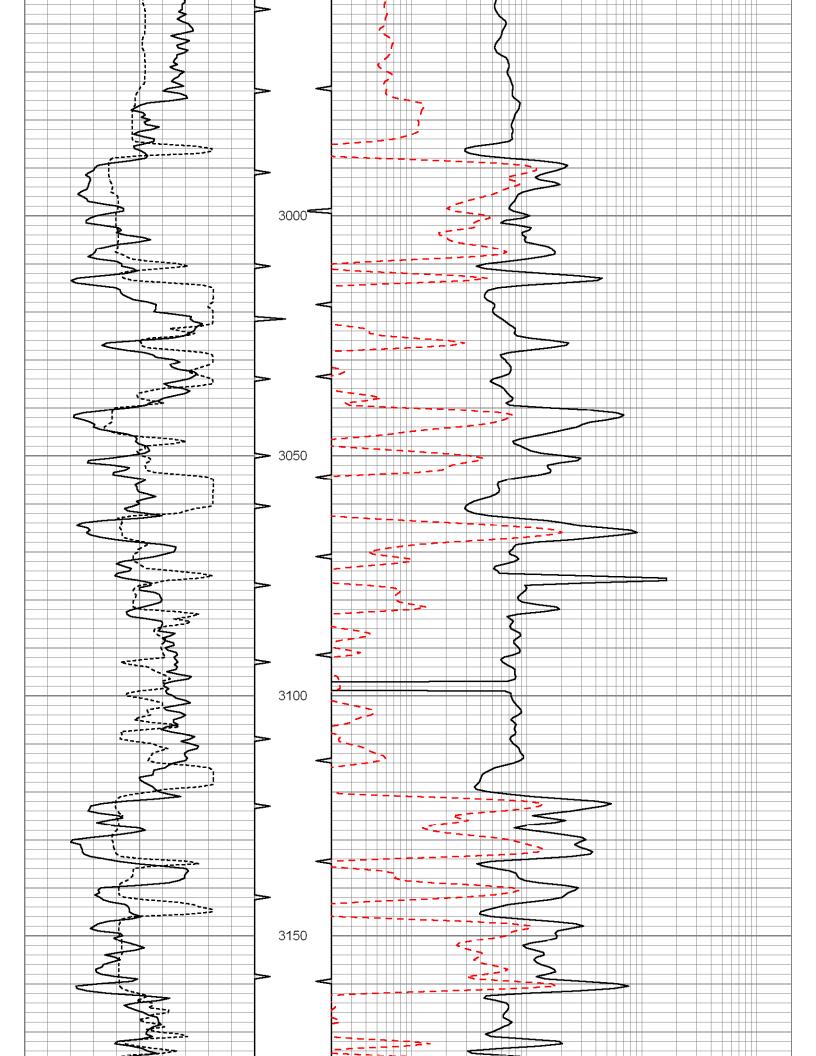

# Perforations And Bridge Plug Sets

| Perforation Top | Perforation Base | Formation   | Bridge Plug Depth |
|-----------------|------------------|-------------|-------------------|
| 3214            | 3224             | Emporia     |                   |
| 3236            | 3291             | Bern        | 3281              |
| 4448            | 4454             | Altamont    |                   |
| 4655            | 4660             | Misener Sst |                   |

c:\warrior\data\falcon\gypsum a#2.db gyp Presentation Format: rag Thu Aug 24 10:30:21 2006 Depth in Feet scaled 1:240

Dataset Pathname:

Dataset Creation: Charted by:

| 0   | GR          | 150 | 0 TBHV | 5 0.2 | LGRD   | 2000 |
|-----|-------------|-----|--------|-------|--------|------|
| 6   | SCAL (GAPI) | 16  | 5 ABHV | 0 60  | ) SWNC | 2160 |
| 150 | GR          | 300 |        |       |        |      |
|     |             | 1   |        |       |        |      |