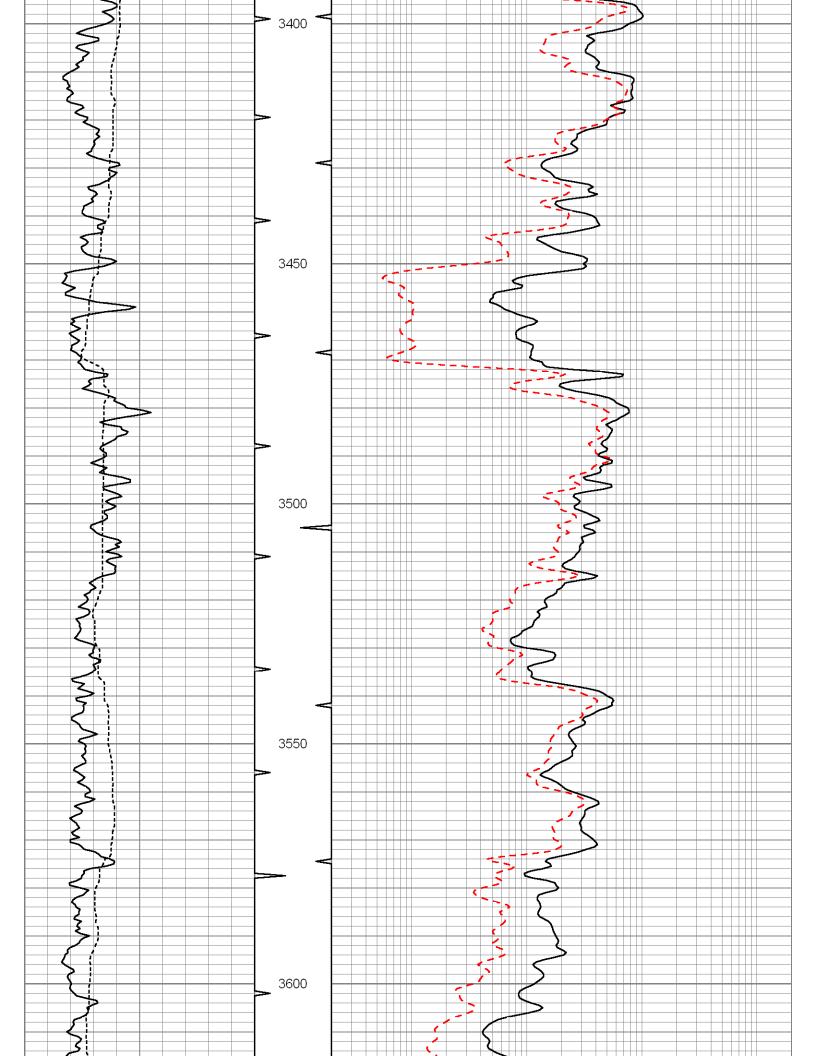

c:\warrior\data\falcon\gypsum a#2.db gyp Presentation Format: rag Thu Aug 24 10:30:21 2006 Depth in Feet scaled 1:240

Dataset Pathname:

Dataset Creation: Charted by:

| 0   | GR          | 150 | 0 TBHV | 5 0.2 | LGRD   | 2000 |
|-----|-------------|-----|--------|-------|--------|------|
| 6   | SCAL (GAPI) | 16  | 5 ABHV | 0 60  | ) SWNC | 2160 |
| 150 | GR          | 300 |        |       |        |      |
|     |             | 1   |        |       |        |      |