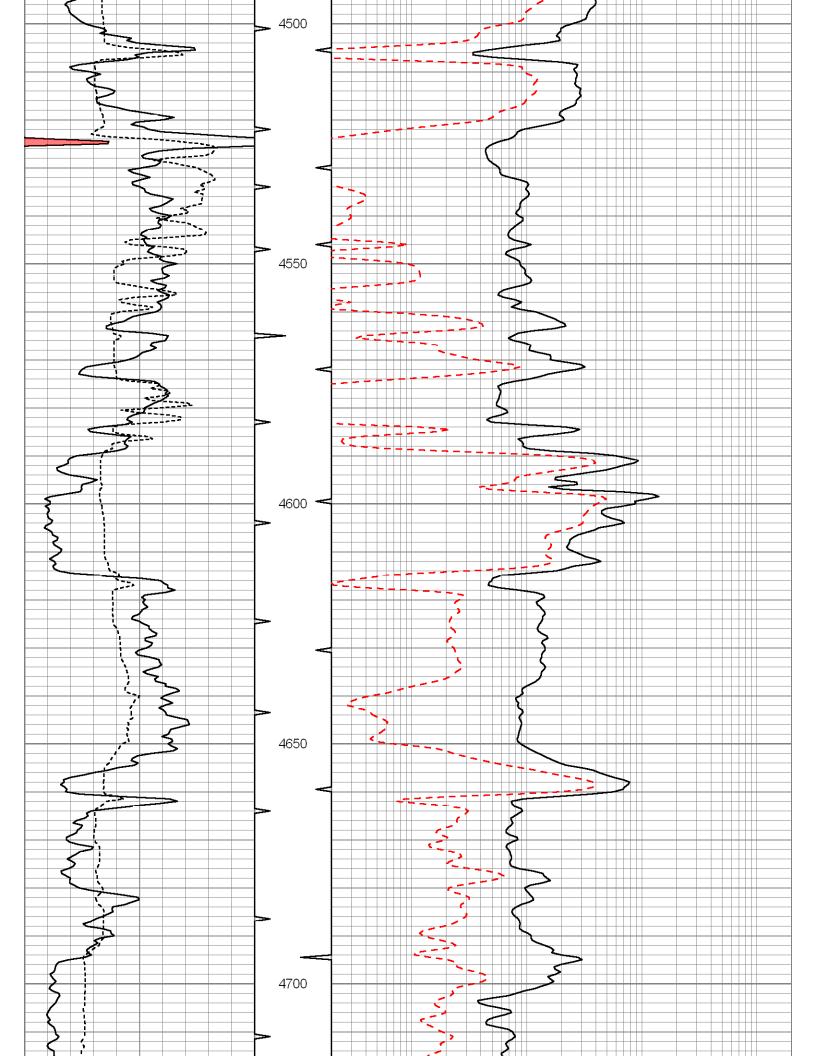

# Perforations And Bridge Plug Sets

| Perforation Top | Perforation Base | Formation   | Bridge Plug Depth |
|-----------------|------------------|-------------|-------------------|
| 3214            | 3224             | Emporia     |                   |
| 3236            | 3291             | Bern        | 3281              |
| 4448            | 4454             | Altamont    |                   |
| 4655            | 4660             | Misener Sst |                   |

c:\warrior\data\falcon\gypsum a#2.db gyp Presentation Format: rag Thu Aug 24 10:30:21 2006 Depth in Feet scaled 1:240

Dataset Pathname:

Dataset Creation: Charted by:

| 0   | GR          | 150 | 0 TBHV | 5 0.2 | LGRD   | 2000 |
|-----|-------------|-----|--------|-------|--------|------|
| 6   | SCAL (GAPI) | 16  | 5 ABHV | 0 60  | ) SWNC | 2160 |
| 150 | GR          | 300 |        |       |        |      |
|     |             | 1   |        |       |        |      |