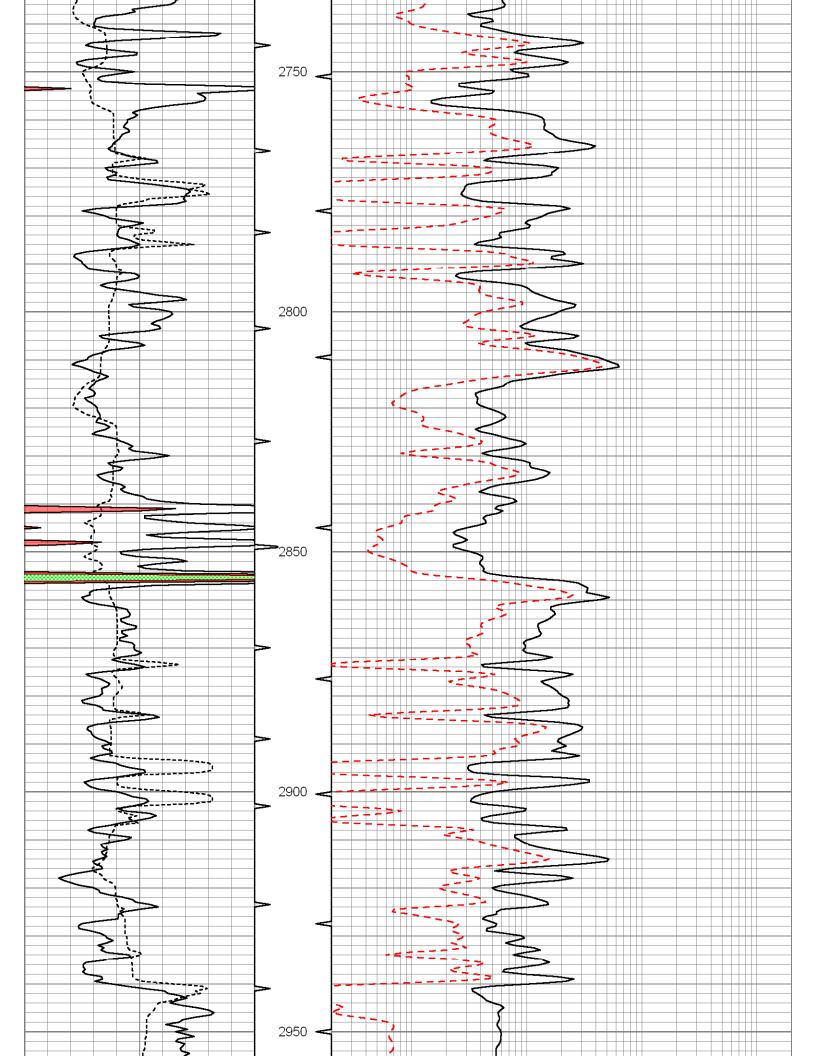

c:\warrior\data\falcon\gypsum a#2.db gyp Presentation Format: rag Thu Aug 24 10:30:21 2006 Depth in Feet scaled 1:240

Dataset Pathname:

Dataset Creation: Charted by:

| 0   | GR          | 150 | 0 TBHV | 5 0.2 | LGRD   | 2000 |
|-----|-------------|-----|--------|-------|--------|------|
| 6   | SCAL (GAPI) | 16  | 5 ABHV | 0 60  | ) SWNC | 2160 |
| 150 | GR          | 300 |        |       |        |      |
|     |             | 1   |        |       |        |      |