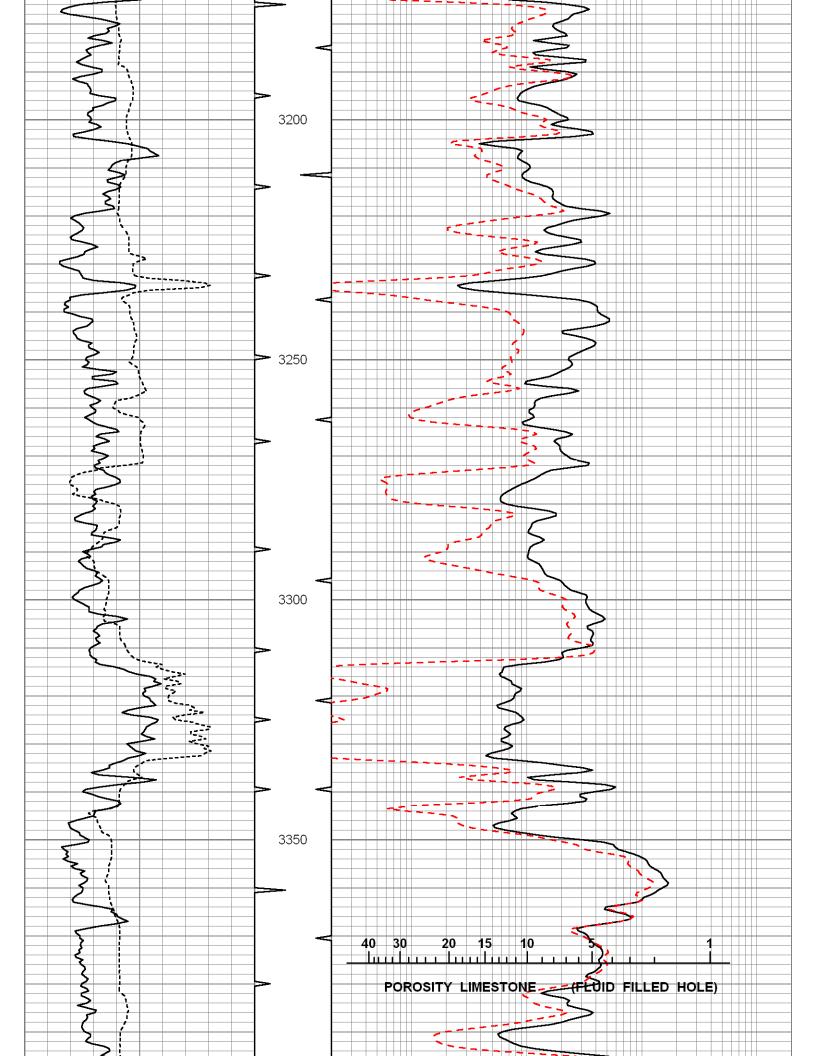

# Perforations And Bridge Plug Sets

| Perforation Top | Perforation Base | Formation   | Bridge Plug Depth |
|-----------------|------------------|-------------|-------------------|
| 3214            | 3224             | Emporia     |                   |
| 3236            | 3291             | Bern        | 3281              |
| 4448            | 4454             | Altamont    |                   |
| 4655            | 4660             | Misener Sst |                   |

c:\warrior\data\falcon\gypsum a#2.db gyp Presentation Format: rag Thu Aug 24 10:30:21 2006 Depth in Feet scaled 1:240

Dataset Pathname:

Dataset Creation: Charted by:

| 0   | GR          | 150 | 0 TBHV | 5 0.2 | LGRD   | 2000 |
|-----|-------------|-----|--------|-------|--------|------|
| 6   | SCAL (GAPI) | 16  | 5 ABHV | 0 60  | ) SWNC | 2160 |
| 150 | GR          | 300 |        |       |        |      |
|     |             | 1   |        |       |        |      |