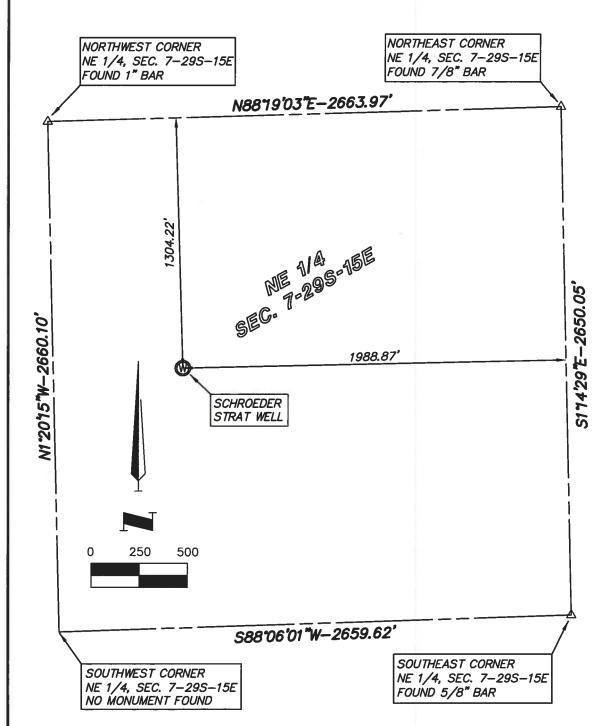

# SCHROEDER STRAT WELL Sec 7, T 29 S, R 15 E WILSON COUNTY, KANSAS

| Description             | Ground Elevation | NAD 83<br>Latitude | NAD 83<br>Longitude | NAD 27<br>Latitude | NAD 27<br>Longitude |
|-------------------------|------------------|--------------------|---------------------|--------------------|---------------------|
| Schroeder Strat<br>Well | 927.56           | N37°32'27.25"      | W95°48'15.99"       | N37°32'27.07"      | W95°48'15.06"       |

BY SAC

GENERAL NOTES:

The bearings shown hereon are based on the State Plane Coordinate System, Kansas South Zone, NAD83

PREPARED FOR: WILSON COUNTY HOLDINGS, LLC