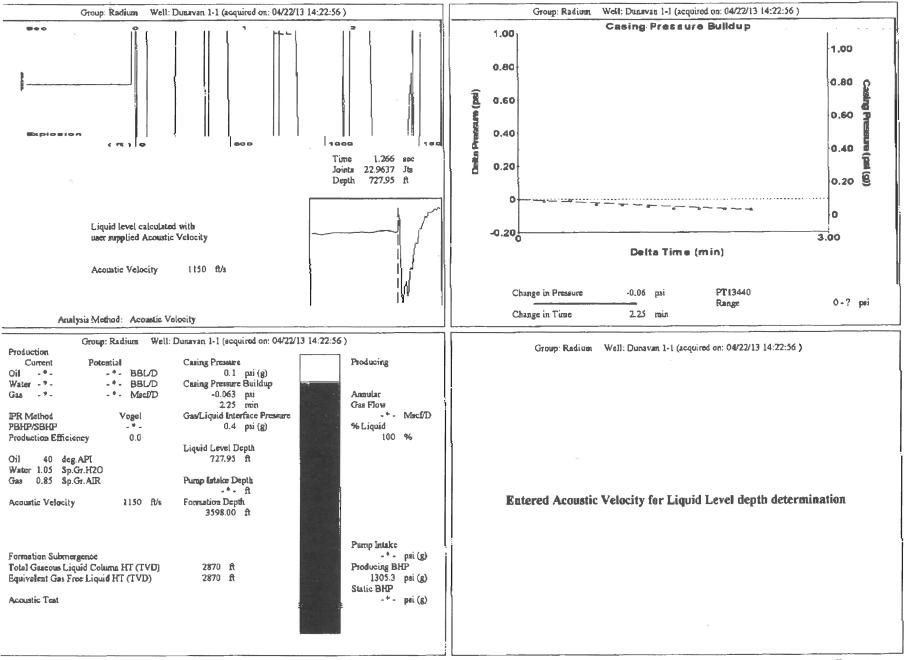

## **HGFLD** - High fluid level

In accordance with K.A.R. 82-3-111, this well must be plugged or returned to service by May 29, 2013.

Sincerely,

RICHARD WILLIAMS