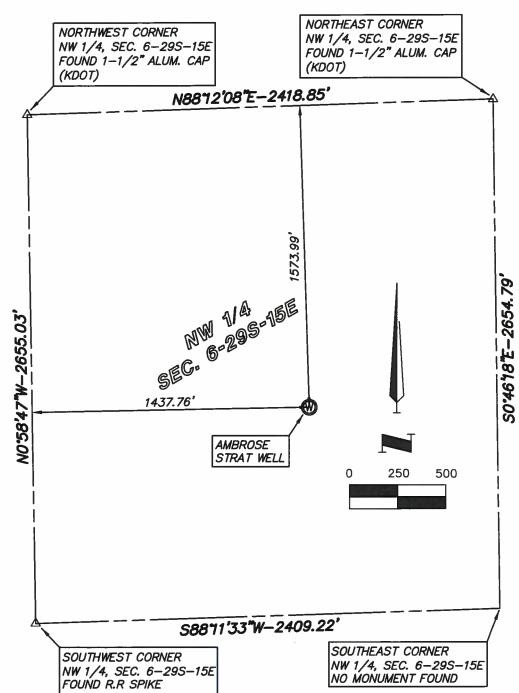

## AMBROSE STRAT WELL Sec 6, T 29 S, R 15 E WILSON COUNTY, KANSAS

| Description           | Ground Elevation | NAD 83<br>Latitude | NAD 83<br>Longitude | NAD 27<br>Latitude | NAD 27<br>Longitude |
|-----------------------|------------------|--------------------|---------------------|--------------------|---------------------|
| Ambrose Strat<br>Well | 892.41           | N37°33'17.10"      | W95°48'35.65"       | N37°33'16.92"      | W95°48'34.71"       |

GENERAL NOTES:

The bearings shown hereon are based on the State Plane Coordinate System, Kansas South Zone, NAD83

PREPARED FOR: WILSON COUNTY HOLDINGS, LLC

Re: Plugging Application API 15-205-28128-00-00 Ambrose Strat 2 NW/4 Sec.06-29S-15E Wilson County, Kansas