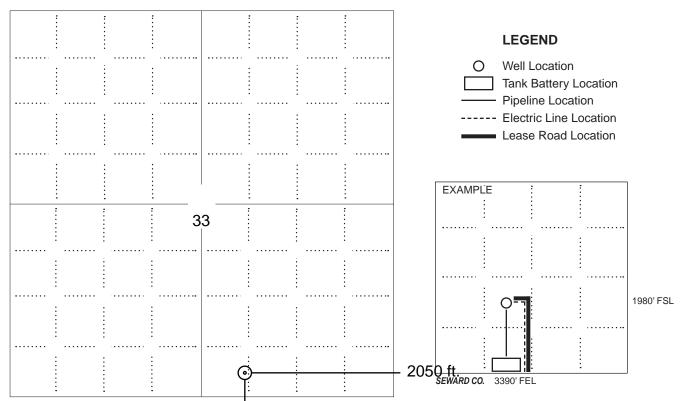

## IN ALL CASES PLOT THE INTENDED WELL ON THE PLAT BELOW

In all cases, please fully complete this side of the form. Include items 1 through 5 at the bottom of this page.

| Operator:                             | Location of Well: County:                                                                            |
|---------------------------------------|------------------------------------------------------------------------------------------------------|
| Lease:                                | feet from N / S Line of Section                                                                      |
| Well Number:                          | feet from E / W Line of Section                                                                      |
| Field:                                | Sec Twp S. R                                                                                         |
| Number of Acres attributable to well: | Is Section: Regular or Irregular                                                                     |
|                                       | If Section is Irregular, locate well from nearest corner boundary.  Section corner used: NE NW SE SW |

#### **PLAT**

Show location of the well. Show footage to the nearest lease or unit boundary line. Show the predicted locations of lease roads, tank batteries, pipelines and electrical lines, as required by the Kansas Surface Owner Notice Act (House Bill 2032).

You may attach a separate plat if desired.

NOTE: In all cases locate the spot of the proposed drilling locaton.

### 330 ft.

#### In plotting the proposed location of the well, you must show:

- 1. The manner in which you are using the depicted plat by identifying section lines, i.e. 1 section, 1 section with 8 surrounding sections, 4 sections, etc.
- 2. The distance of the proposed drilling location from the south / north and east / west outside section lines.
- 3. The distance to the nearest lease or unit boundary line (in footage).
- 4. If proposed location is located within a prorated or spaced field a certificate of acreage attribution plat must be attached: (C0-7 for oil wells; CG-8 for gas wells).
- 5. The predicted locations of lease roads, tank batteries, pipelines, and electrical lines.

33 13s 20w Sec. Twp. Rng. **Rankin #1-33** 

LEASE NAME

330' FSL - 2050' FEL

LOCATION SPOT

SCALE: 1" = 1000'

DATE: Dec. 11<sup>th</sup>, 2012

MEASURED BY: Ben R.

DRAWN BY: Drew H.