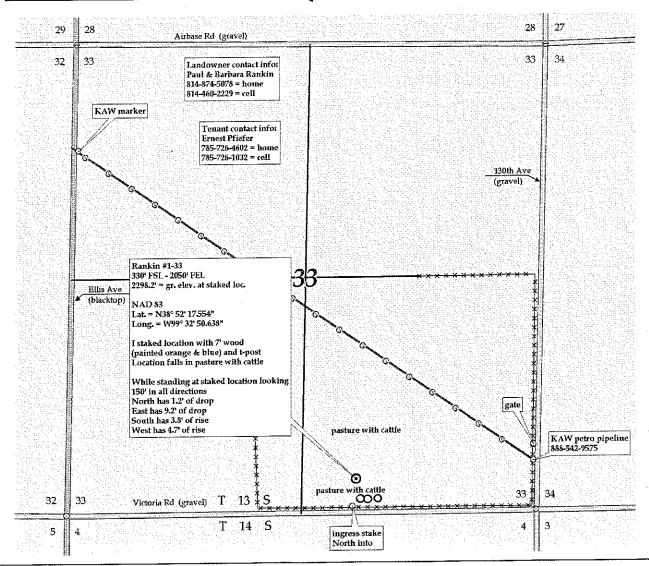

### 330 ft.

33 13s 20w Sec. Twp. Rng. **Rankin #1-33** 

LEASE NAME

330' FSL - 2050' FEL

LOCATION SPOT

SCALE: 1" = 1000'

DATE: Dec. 11<sup>th</sup>, 2012

MEASURED BY: Ben R.

DRAWN BY: Drew H.

AUTHORIZED BY: Shauna G.

This drawing does not constitute a monumented survey or a land survey plat.

This drawing is for construction purposes only.

GR. ELEVATION: 2298.2'

**Directions:** From the center of Ellis Ks at the intersection of old Hwy 40 and Monre St in Ellis County – Now go 4.5 mile South on Monroe St / Ellis Ave to SW corner of section 33-13s-20w – Now go 0.6 miles East on Victoria Rd to ingress stake North into – Now go 335' North though pasture with cattle into staked location.