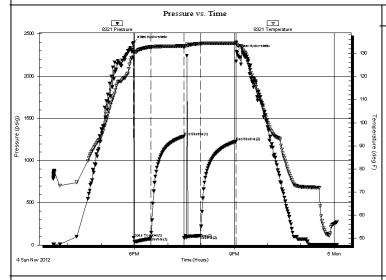

Side Two

| Operator Name:                                                                                |                                             |                                  |                               | Lease l        | Name: _   |                       |                      | _ Well #:         |           |                         |
|-----------------------------------------------------------------------------------------------|---------------------------------------------|----------------------------------|-------------------------------|----------------|-----------|-----------------------|----------------------|-------------------|-----------|-------------------------|
| Sec Twp                                                                                       | S. R                                        | East                             | West                          | County         | :         |                       |                      |                   |           |                         |
| <b>INSTRUCTIONS:</b> She time tool open and clo recovery, and flow rate line Logs surveyed. A | sed, flowing and shues if gas to surface te | t-in pressures<br>st, along with | s, whether s<br>final chart(s | hut-in press   | sure read | ched static level,    | hydrostatic press    | sures, bottom h   | nole temp | erature, fluid          |
| Drill Stem Tests Taken (Attach Additional S                                                   |                                             | Yes                              | No                            |                |           | og Formatio           | n (Top), Depth ar    | nd Datum          | ;         | Sample                  |
| Samples Sent to Geol                                                                          | ogical Survey                               | Yes                              | No                            |                | Nam       | е                     |                      | Тор               | [         | Datum                   |
| Cores Taken<br>Electric Log Run<br>Electric Log Submitted<br>(If no, Submit Copy              |                                             | Yes Yes Yes                      | No No No                      |                |           |                       |                      |                   |           |                         |
| List All E. Logs Run:                                                                         |                                             |                                  |                               |                |           |                       |                      |                   |           |                         |
|                                                                                               |                                             | Report a                         |                               | RECORD         | Ne        | w Used                | on, etc.             |                   |           |                         |
| Purpose of String                                                                             | Size Hole<br>Drilled                        | Size C<br>Set (In                |                               | Weig<br>Lbs. / |           | Setting<br>Depth      | Type of<br>Cement    | # Sacks<br>Used   |           | and Percent<br>dditives |
|                                                                                               |                                             |                                  |                               |                |           |                       |                      |                   |           |                         |
|                                                                                               |                                             |                                  |                               |                |           |                       |                      |                   |           |                         |
|                                                                                               |                                             |                                  |                               |                |           |                       |                      |                   |           |                         |
|                                                                                               |                                             | Δ                                | ADDITIONAL                    | CEMENTIN       | NG / SQL  | <br> <br> EEZE RECORD |                      |                   |           |                         |
| Purpose:                                                                                      | Depth                                       | Type of (                        |                               | # Sacks        |           |                       | Type and F           | Percent Additives |           |                         |
| Perforate Protect Casing                                                                      | Top Bottom                                  |                                  |                               |                |           |                       |                      |                   |           |                         |
| Plug Back TD Plug Off Zone                                                                    |                                             |                                  |                               |                |           |                       |                      |                   |           |                         |
| 1 ldg 011 20110                                                                               |                                             |                                  |                               |                |           |                       |                      |                   |           |                         |
| Shota Par Foot                                                                                | PERFORATI                                   | ON RECORD -                      | - Bridge Plug                 | s Set/Type     |           | Acid, Fra             | cture, Shot, Cemen   | t Squeeze Recor   | d         |                         |
| Shots Per Foot                                                                                | Specify                                     | Footage of Each                  | h Interval Perf               | orated         |           | (Ai                   | mount and Kind of Ma | aterial Used)     |           | Depth                   |
|                                                                                               |                                             |                                  |                               |                |           |                       |                      |                   |           |                         |
|                                                                                               |                                             |                                  |                               |                |           |                       |                      |                   |           |                         |
|                                                                                               |                                             |                                  |                               |                |           |                       |                      |                   |           |                         |
|                                                                                               |                                             |                                  |                               |                |           |                       |                      |                   |           |                         |
|                                                                                               |                                             |                                  |                               |                |           |                       |                      |                   |           |                         |
| TUBING RECORD:                                                                                | Size:                                       | Set At:                          |                               | Packer A       | t:        | Liner Run:            | Yes No               |                   |           |                         |
| Date of First, Resumed                                                                        | Production, SWD or EN                       | _                                | roducing Meth                 | nod:           | g 🗌       | Gas Lift C            | Other (Explain)      |                   |           |                         |
| Estimated Production<br>Per 24 Hours                                                          | Oil                                         | Bbls.                            | Gas                           | Mcf            | Wate      | er B                  | bls.                 | Gas-Oil Ratio     |           | Gravity                 |
| DISPOSITIO                                                                                    | ON OF GAS:                                  | '                                | ħ.                            | METHOD OF      | COMPLE    | TION:                 |                      | PRODUCTION        | ON INTER  | VAI ·                   |
| Vented Sold                                                                                   |                                             | Oper                             | n Hole                        | Perf.          | Dually    | Comp. Cor             | nmingled             |                   |           |                         |
| (If vented, Sub                                                                               |                                             | O+b-                             | or (Specify)                  |                | (Submit ) | ACO-5) (Sub           | mit ACO-4)           |                   |           |                         |