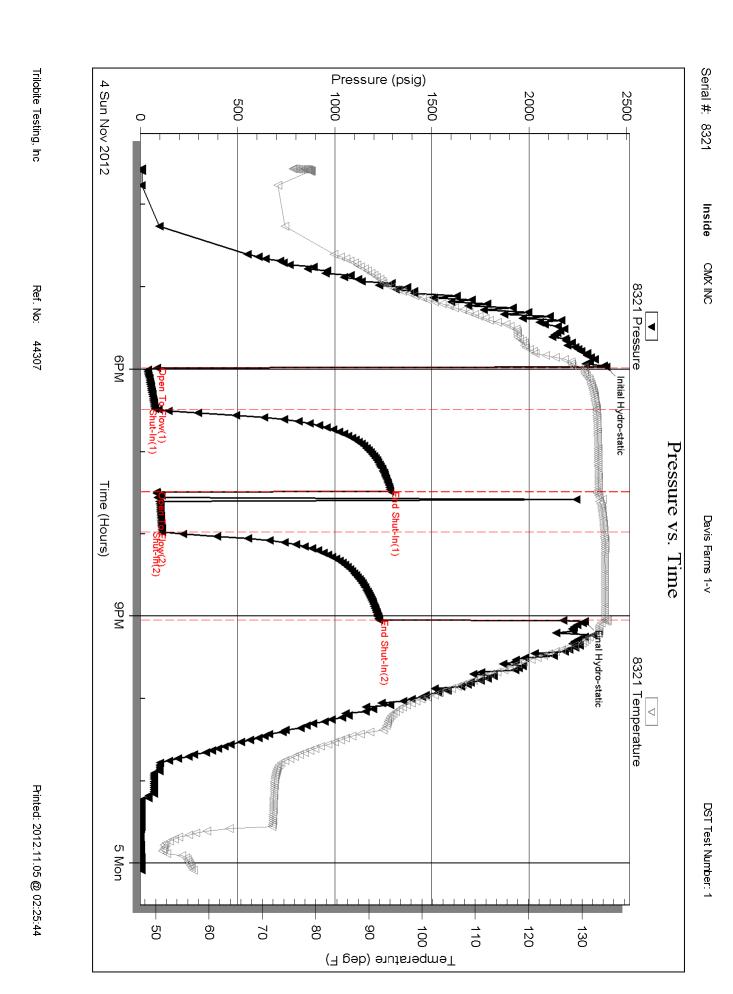

Side Two

| Operator Name:                                                                                |                                             |                                  |                               | Lease l        | Name: _   |                       |                      | _ Well #:         |           |                         |
|-----------------------------------------------------------------------------------------------|---------------------------------------------|----------------------------------|-------------------------------|----------------|-----------|-----------------------|----------------------|-------------------|-----------|-------------------------|
| Sec Twp                                                                                       | S. R                                        | East                             | West                          | County         | :         |                       |                      |                   |           |                         |
| <b>INSTRUCTIONS:</b> She time tool open and clo recovery, and flow rate line Logs surveyed. A | sed, flowing and shues if gas to surface te | t-in pressures<br>st, along with | s, whether s<br>final chart(s | hut-in press   | sure read | ched static level,    | hydrostatic press    | sures, bottom h   | nole temp | erature, fluid          |
| Drill Stem Tests Taken (Attach Additional S                                                   |                                             | Yes                              | No                            |                |           | og Formatio           | n (Top), Depth ar    | nd Datum          | ;         | Sample                  |
| Samples Sent to Geol                                                                          | ogical Survey                               | Yes                              | No                            |                | Nam       | е                     |                      | Тор               | [         | Datum                   |
| Cores Taken<br>Electric Log Run<br>Electric Log Submitted<br>(If no, Submit Copy              |                                             | Yes Yes Yes                      | No No No                      |                |           |                       |                      |                   |           |                         |
| List All E. Logs Run:                                                                         |                                             |                                  |                               |                |           |                       |                      |                   |           |                         |
|                                                                                               |                                             | Report a                         |                               | RECORD         | Ne        | w Used                | on, etc.             |                   |           |                         |
| Purpose of String                                                                             | Size Hole<br>Drilled                        | Size C<br>Set (In                |                               | Weig<br>Lbs. / |           | Setting<br>Depth      | Type of<br>Cement    | # Sacks<br>Used   |           | and Percent<br>dditives |
|                                                                                               |                                             |                                  |                               |                |           |                       |                      |                   |           |                         |
|                                                                                               |                                             |                                  |                               |                |           |                       |                      |                   |           |                         |
|                                                                                               |                                             |                                  |                               |                |           |                       |                      |                   |           |                         |
|                                                                                               |                                             | Δ                                | ADDITIONAL                    | CEMENTIN       | NG / SQL  | <br> <br> EEZE RECORD |                      |                   |           |                         |
| Purpose:                                                                                      | Depth                                       | Type of (                        |                               | # Sacks        |           |                       | Type and F           | Percent Additives |           |                         |
| Perforate Protect Casing                                                                      | Top Bottom                                  |                                  |                               |                |           |                       |                      |                   |           |                         |
| Plug Back TD Plug Off Zone                                                                    |                                             |                                  |                               |                |           |                       |                      |                   |           |                         |
| 1 ldg 011 20110                                                                               |                                             |                                  |                               |                |           |                       |                      |                   |           |                         |
| Shota Par Foot                                                                                | PERFORATI                                   | ON RECORD -                      | - Bridge Plug                 | s Set/Type     |           | Acid, Fra             | cture, Shot, Cemen   | t Squeeze Recor   | d         |                         |
| Shots Per Foot                                                                                | Specify                                     | Footage of Each                  | h Interval Perf               | orated         |           | (Ai                   | mount and Kind of Ma | aterial Used)     |           | Depth                   |
|                                                                                               |                                             |                                  |                               |                |           |                       |                      |                   |           |                         |
|                                                                                               |                                             |                                  |                               |                |           |                       |                      |                   |           |                         |
|                                                                                               |                                             |                                  |                               |                |           |                       |                      |                   |           |                         |
|                                                                                               |                                             |                                  |                               |                |           |                       |                      |                   |           |                         |
|                                                                                               |                                             |                                  |                               |                |           |                       |                      |                   |           |                         |
| TUBING RECORD:                                                                                | Size:                                       | Set At:                          |                               | Packer A       | t:        | Liner Run:            | Yes No               |                   |           |                         |
| Date of First, Resumed                                                                        | Production, SWD or EN                       | _                                | roducing Meth                 | nod:           | g 🗌       | Gas Lift C            | Other (Explain)      |                   |           |                         |
| Estimated Production<br>Per 24 Hours                                                          | Oil                                         | Bbls.                            | Gas                           | Mcf            | Wate      | er B                  | bls.                 | Gas-Oil Ratio     |           | Gravity                 |
| DISPOSITIO                                                                                    | ON OF GAS:                                  | '                                | ħ.                            | METHOD OF      | COMPLE    | TION:                 |                      | PRODUCTION        | ON INTER  | VAI ·                   |
| Vented Sold                                                                                   |                                             | Oper                             | n Hole                        | Perf.          | Dually    | Comp. Cor             | nmingled             |                   |           |                         |
| (If vented, Sub                                                                               |                                             | O+b-                             | or (Specify)                  |                | (Submit ) | ACO-5) (Sub           | mit ACO-4)           |                   |           |                         |