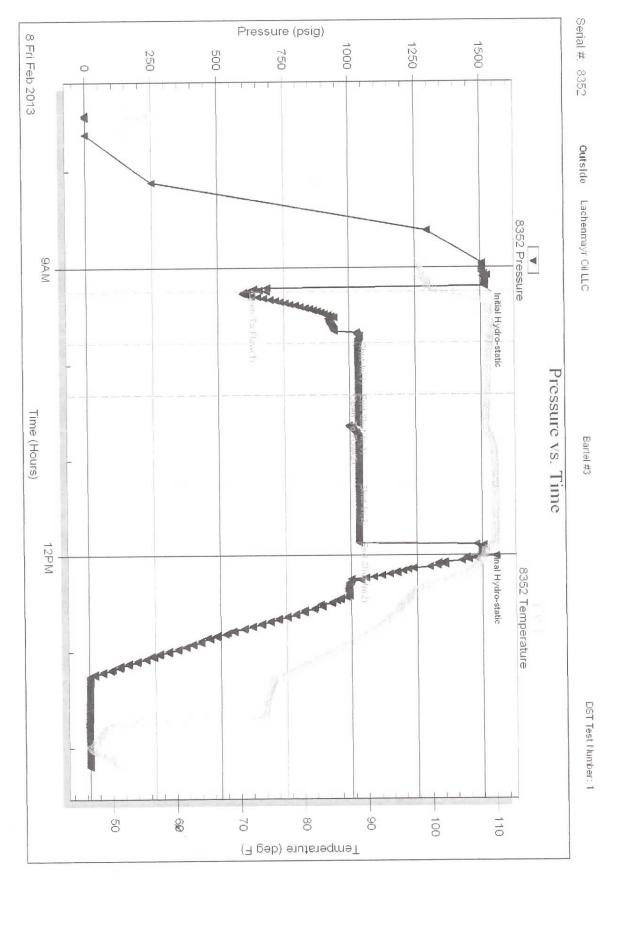

|                      |  |  |  |  |  |  |
|                  |                  |          |         |                      |  |  |  |  |  |  |

#### Recovery

| Length (ft) | Description        | Volume (bbl) |
|-------------|--------------------|--------------|
| 0.00        | 220 ft.of GIP      | 0.00         |
| 225.00      | GCWM 4%g 41%w 55%m | 3.16         |
| 125.00      | GCMW 3%g 15%m 82%w | 1.75         |
| 1770.00     | GCW 3%g 97%w       | 24.83        |
|             |                    |              |
|             |                    |              |
|             |                    |              |

Gas Rates

Choke (inches) Pressure (psig) Gas Rate (Mcf/d)

Trilobite Testing. Inc

Ref. No: 50840

Printed: 2013.02.08 @ 14:30:42

Printed: 2013.02.08 @ 14:30:42