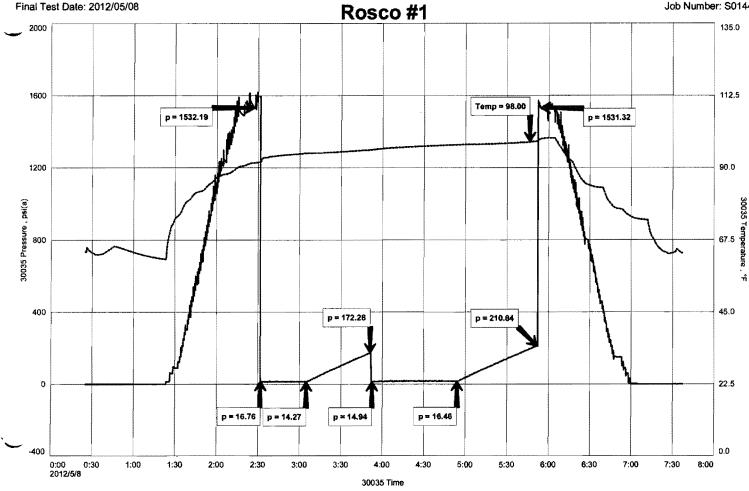

205-3230' Representative Jacob McCallie **Surface Location** SEC 16-20S-11W Barton County Well Operator Prolific Resources

2012/05/08 **Well License Number** Report Date Chase-Silica Prepared By Field Jacob McCallie **Well Type** Vertical

**Test Type Drill Stem Test** DST #2 Lansing "J" 3205-3230' **Formation** 

**Well Fluid Type** 01 Oil Start Test Time 00:25:00

**Final Test Time** 07:38:00 2012/05/08 **Start Test Date Final Test Date** 2012/05/08

Gauge Name 30035

Gauge Serial Number

#### **Test Results**

**RECOVERED:** 

GIP 357

15" MUD 100% MUD 15 **TOTAL FLUID** 

**TOOL SAMPLE:** 100% MUD

rolific Resources DST #2 Lansing "J" 3205-3230' Start Test Date: 2012/05/08 Final Test Date: 2012/05/08

Rosco #1 Formation: DST #2 Lansing "J" 3205-3230' Pool: Wildcat

Job Number: S0144



nts and Settings/RogerMy Documents/Jecob's Test/2012 TEST/rosco1/ROSCO1DST2.FKT 06-May-12 Ver

Fast





#### DIAMOND TESTING

P.O. Box 157

#### HOISINGTON, KANSAS 67544

(620) 653-7550 • (800) 542-7313 STC 30035.D0145 Page 1 of 2 Pages

Company Prolific Resources, LLC \_\_\_Lease & Well No.\_Rosco No. 1 Elevation\_ 1769 KB Arbuckle Ticket No.\_S0145 -- Et. Formation Effective Pav 5-8-12 Sec. 16 Twp. 20S Range 11W County Barton Date State Kansas Test Approved By Jeffrey A. Burk Jacob McCallie Diamond Representative Formation Test No. 3 Interval Tested from 3,280 ft. to 3,303 ft. 3,303 ft. Total Depth\_\_\_ Packer Depth 3, 275 ft. Size 63/4 in. Packer Depth\_\_\_\_ -- ft. Size -- in. Packer Depth 3,280 ft. Size 63/4 in. --\_ft. Size -- in. Packer Depth\_\_\_\_\_ Depth of Selective Zone S