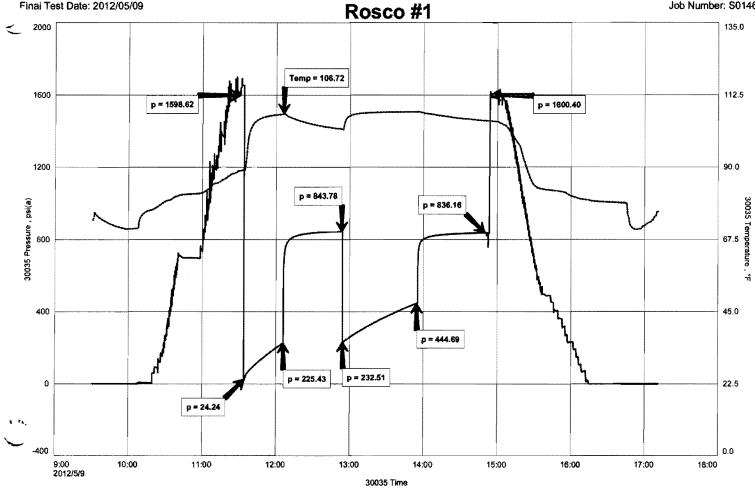

Side Two

1136752

| Operator Name:                                                                                 |                                                  |                                     |                                | _ Lease N            | lame:     |                        |                                           | Well #:           |          |                         |
|------------------------------------------------------------------------------------------------|--------------------------------------------------|-------------------------------------|--------------------------------|----------------------|-----------|------------------------|-------------------------------------------|-------------------|----------|-------------------------|
| Sec Twp                                                                                        | S. R                                             | East                                | West                           | County:              |           |                        |                                           |                   |          |                         |
| INSTRUCTIONS: Sh<br>time tool open and clo<br>recovery, and flow rate<br>line Logs surveyed. A | osed, flowing and shu<br>es if gas to surface te | t-in pressures,<br>st, along with f | whether sh<br>inal chart(s     | nut-in press         | ure reach | ed static level,       | hydrostatic pres                          | ssures, bottom h  | ole temp | erature, fluid          |
| Drill Stem Tests Taker<br>(Attach Additional S                                                 |                                                  | Yes                                 | No                             |                      | Log       | y Formation            | n (Top), Depth a                          | nd Datum          |          | Sample                  |
| Samples Sent to Geo                                                                            | logical Survey                                   | Yes                                 | No                             |                      | Name      |                        |                                           | Тор               | I        | Datum                   |
| Cores Taken<br>Electric Log Run<br>Electric Log Submitte<br>(If no, Submit Copy                | d Electronically                                 | Yes Yes Yes                         | ☐ No<br>☐ No<br>☐ No           |                      |           |                        |                                           |                   |          |                         |
| List All E. Logs Run:                                                                          |                                                  |                                     |                                |                      |           |                        |                                           |                   |          |                         |
|                                                                                                |                                                  | Report all                          | CASING I                       |                      | New       | Used mediate, producti | on, etc.                                  |                   |          |                         |
| Purpose of String                                                                              | Size Hole<br>Drilled                             | Size Ca<br>Set (In C                | sing                           | Weigi<br>Lbs. /      | ht        | Setting<br>Depth       | Type of<br>Cement                         | # Sacks<br>Used   | , ,,     | and Percent<br>dditives |
|                                                                                                |                                                  |                                     |                                |                      |           |                        |                                           |                   |          |                         |
|                                                                                                |                                                  | AI                                  | DDITIONAL                      | CEMENTIN             | G / SQUE  | EZE RECORD             |                                           |                   |          |                         |
| Purpose:  Perforate Protect Casing Plug Back TD Plug Off Zone                                  | Depth<br>Top Bottom                              | Type of Co                          | ement                          | # Sacks              | Used      |                        | Type and                                  | Percent Additives |          |                         |
|                                                                                                |                                                  |                                     |                                |                      |           |                        |                                           |                   |          |                         |
| Shots Per Foot                                                                                 | PERFORATI<br>Specify I                           | ON RECORD -<br>Footage of Each      | Bridge Plugs<br>Interval Perfo | s Set/Type<br>orated |           |                        | cture, Shot, Cemei<br>mount and Kind of N |                   | d<br>    | Depth                   |
|                                                                                                |                                                  |                                     |                                |                      |           |                        |                                           |                   |          |                         |
|                                                                                                |                                                  |                                     |                                |                      |           |                        |                                           |                   |          |                         |
| TUBING RECORD:                                                                                 | Size:                                            | Set At:                             |                                | Packer At:           |           | Liner Run:             |                                           |                   |          |                         |
| Date of First, Resumed                                                                         | Production, SWD or EN                            |                                     | ducing Meth                    | od:                  |           | as Lift C              | Yes No                                    | 0                 |          |                         |
| Estimated Production<br>Per 24 Hours                                                           | Oil                                              | Bbls.                               |                                | Mcf                  | Water     |                        | ols.                                      | Gas-Oil Ratio     |          | Gravity                 |
| DISPOSITIO                                                                                     | ON OF GAS:                                       |                                     | M                              | IETHOD OF            | COMPLET   | ION:                   |                                           | PRODUCTIO         | ON INTER | VAL:                    |
| Vented Sold                                                                                    | Used on Lease                                    | Open                                | Hole Specify)                  | Perf.                | Dually (  |                        | nmingled<br>mit ACO-4)                    |                   |          |                         |