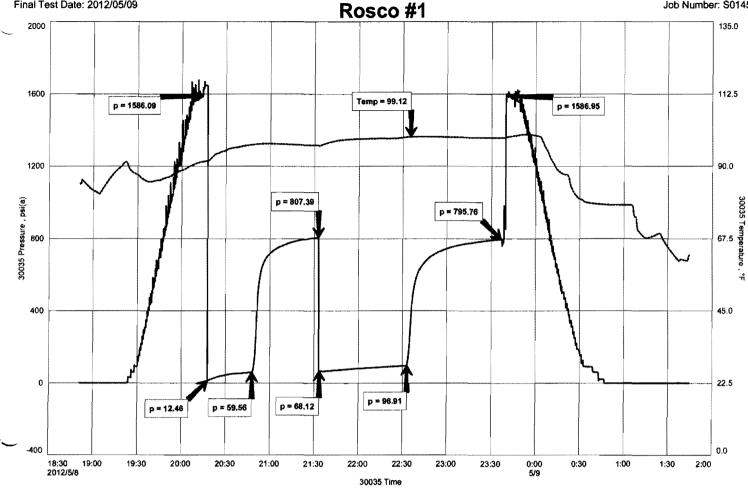

Side Two

1136752

| Operator Name:                                                                                 |                                                  |                                     |                                | _ Lease N            | lame:     |                        |                                           | Well #:           |          |                         |
|------------------------------------------------------------------------------------------------|--------------------------------------------------|-------------------------------------|--------------------------------|----------------------|-----------|------------------------|-------------------------------------------|-------------------|----------|-------------------------|
| Sec Twp                                                                                        | S. R                                             | East                                | West                           | County:              |           |                        |                                           |                   |          |                         |
| INSTRUCTIONS: Sh<br>time tool open and clo<br>recovery, and flow rate<br>line Logs surveyed. A | osed, flowing and shu<br>es if gas to surface te | t-in pressures,<br>st, along with f | whether sh<br>inal chart(s     | nut-in press         | ure reach | ed static level,       | hydrostatic pres                          | ssures, bottom h  | ole temp | erature, fluid          |
| Drill Stem Tests Taker<br>(Attach Additional S                                                 |                                                  | Yes                                 | No                             |                      | Log       | y Formation            | n (Top), Depth a                          | nd Datum          |          | Sample                  |
| Samples Sent to Geo                                                                            | logical Survey                                   | Yes                                 | No                             |                      | Name      |                        |                                           | Тор               | I        | Datum                   |
| Cores Taken<br>Electric Log Run<br>Electric Log Submitte<br>(If no, Submit Copy                | d Electronically                                 | Yes Yes Yes                         | ☐ No<br>☐ No<br>☐ No           |                      |           |                        |                                           |                   |          |                         |
| List All E. Logs Run:                                                                          |                                                  |                                     |                                |                      |           |                        |                                           |                   |          |                         |
|                                                                                                |                                                  | Report all                          | CASING I                       |                      | New       | Used mediate, producti | on, etc.                                  |                   |          |                         |
| Purpose of String                                                                              | Size Hole<br>Drilled                             | Size Ca<br>Set (In C                | sing                           | Weigi<br>Lbs. /      | ht        | Setting<br>Depth       | Type of<br>Cement                         | # Sacks<br>Used   | , ,,     | and Percent<br>dditives |
|                                                                                                |                                                  |                                     |                                |                      |           |                        |                                           |                   |          |                         |
|                                                                                                |                                                  | AI                                  | DDITIONAL                      | CEMENTIN             | G / SQUE  | EZE RECORD             |                                           |                   |          |                         |
| Purpose:  Perforate Protect Casing Plug Back TD Plug Off Zone                                  | Depth<br>Top Bottom                              | Type of Co                          | ement                          | # Sacks              | Used      |                        | Type and                                  | Percent Additives |          |                         |
|                                                                                                |                                                  |                                     |                                |                      |           |                        |                                           |                   |          |                         |
| Shots Per Foot                                                                                 | PERFORATI<br>Specify I                           | ON RECORD -<br>Footage of Each      | Bridge Plugs<br>Interval Perfo | s Set/Type<br>orated |           |                        | cture, Shot, Cemei<br>mount and Kind of N |                   | d<br>    | Depth                   |
|                                                                                                |                                                  |                                     |                                |                      |           |                        |                                           |                   |          |                         |
|                                                                                                |                                                  |                                     |                                |                      |           |                        |                                           |                   |          |                         |
| TUBING RECORD:                                                                                 | Size:                                            | Set At:                             |                                | Packer At:           |           | Liner Run:             |                                           |                   |          |                         |
| Date of First, Resumed                                                                         | Production, SWD or EN                            |                                     | ducing Meth                    | od:                  |           | as Lift C              | Yes No                                    | 0                 |          |                         |
| Estimated Production<br>Per 24 Hours                                                           | Oil                                              | Bbls.                               |                                | Mcf                  | Water     |                        | ols.                                      | Gas-Oil Ratio     |          | Gravity                 |
| DISPOSITIO                                                                                     | ON OF GAS:                                       |                                     | M                              | IETHOD OF            | COMPLET   | ION:                   |                                           | PRODUCTIO         | ON INTER | VAL:                    |
| Vented Sold                                                                                    | Used on Lease                                    | Open                                | Hole Specify)                  | Perf.                | Dually (  |                        | nmingled<br>mit ACO-4)                    |                   |          |                         |