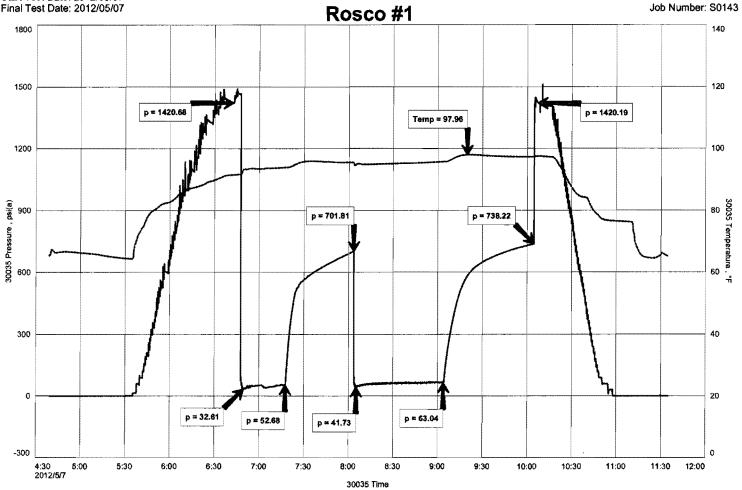

| 10.0  |
| 8:12 a.m.       | 1/8 in.         | 13 psi | 11.0  |
| 8:22 a.m.       | 1/8 in.         | 15 psi | 12.1  |
| 8:32 a.m.       | 1/8 in.         | 15 psi | 12.1  |
| 8:42 a.m.       | 1/8 in.         | 14 psi | 11.6  |
| 8:52 a.m.       | 1/8 in.         | 14 psi | 11.6  |
| 9:02 a.m.       | 1/8 in.         | 13 psi | 11.0  |
|                 |                 |        |       |
|                 |                 |        |       |
|                 |                 |        |       |
|                 |                 |        |       |

<sup>\*</sup> Gas sample taken.

Prolific Resources DST #1 Lansing "A-D" 3035-3100' Start Test Date: 2012/05/07 Final Test Date: 2012/05/07

Rosco #1 Formation: DST #1 Lansing "A-D" 3035-3100' Pool: In Field Job Number: S0143

**Fast** 



ments and Settings/RogerMy Documents/Jacob's Tssf/2012 TEST/rosco1/Rosco1DST1.fkt 07-May-12 Ver





#### DIAMOND TESTING

P.O. Box 157

#### HOISINGTON, KANSAS 67544

(620) 653-7550 • (800) 542-7313 STC 30035.D0144 Page 1 of 2 Pages

Company Prolific Resources, LLC Lease & Well No. Rosco No. 1 Elevation\_ 1769 KB \_\_\_\_\_ Formation Lansing "J" Ticket No.\_S0144 Effective Pay -- Ft. 5-8-12 Sec. 16 Twp. 20S Range 11W County Barton Kansas Date\_\_\_\_ \_\_\_\_\_State Jacob McCallie Test Approved By Jeffrey A. Burk Diamond Representative \_\_\_\_\_ Formation Test No. 2 Interval Tested from 3,205 ft. to 3,230 ft. 3,230 ft. Total Depth Packer Depth 3,200 ft. Size 63/4 in. Packer Depth\_\_\_\_ -- ft. Size\_\_\_ -- in. Packer Depth 3, 205 ft. Size 63/4 in. -- ft. Size -- in. Packer Depth\_\_\