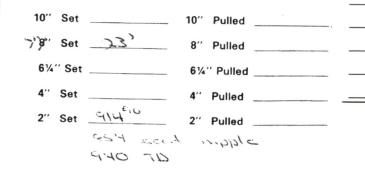

| Drill Stem Tests Taken<br>(Attach Additional She                                    | eets)                | Yes No                                 |                         | ]Log Formatio        | on (Top), Depth an | d Datum<br>Top  | Sample                        |
|-------------------------------------------------------------------------------------|----------------------|----------------------------------------|-------------------------|----------------------|--------------------|-----------------|-------------------------------|
| Samples Sent to Geolog                                                              | gical Survey         | Yes No                                 |                         | ame                  |                    | юр              | Datum                         |
| Cores Taken<br>Electric Log Run<br>Electric Log Submitted E<br>(If no, Submit Copy) | Electronically       | ☐ Yes ☐ No<br>☐ Yes ☐ No<br>☐ Yes ☐ No |                         |                      |                    |                 |                               |
| List All E. Logs Run:                                                               |                      |                                        |                         |                      |                    |                 |                               |
|                                                                                     |                      | CASI                                   | NG RECORD               | New Used             |                    |                 |                               |
|                                                                                     |                      | Report all strings s                   | set-conductor, surface, | intermediate, produc | tion, etc.         |                 |                               |
| Purpose of String                                                                   | Size Hole<br>Drilled | Size Casing<br>Set (In O.D.)           | Weight<br>Lbs. / Ft.    | Setting<br>Depth     | Type of<br>Cement  | # Sacks<br>Used | Type and Percent<br>Additives |
|                                                                                     |                      |                                        |                         |                      |                    |                 |                               |