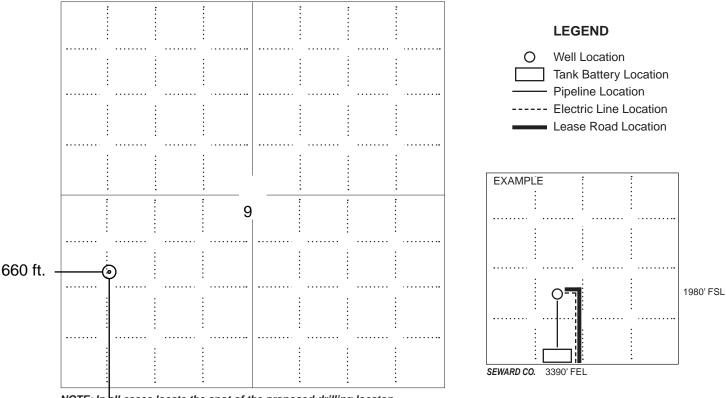

## IN ALL CASES PLOT THE INTENDED WELL ON THE PLAT BELOW

In all cases, please fully complete this side of the form. Include items 1 through 5 at the bottom of this page.

| Operator:                                                            | Location of Well: County:                                          |  |
|----------------------------------------------------------------------|--------------------------------------------------------------------|--|
| Lease:                                                               | feet from N / S Line of Section                                    |  |
| Well Number:                                                         | feet from E / W Line of Section                                    |  |
| Field:                                                               | Sec Twp S. R E 🗌 W                                                 |  |
| Number of Acres attributable to well:<br>QTR/QTR/QTR/QTR of acreage: | Is Section: Regular or Irregular                                   |  |
|                                                                      | If Section is Irregular, locate well from nearest corner boundary. |  |
|                                                                      | Section corner used: NE NW SE SW                                   |  |

PLAT

Show location of the well. Show footage to the nearest lease or unit boundary line. Show the predicted locations of lease roads, tank batteries, pipelines and electrical lines, as required by the Kansas Surface Owner Notice Act (House Bill 2032). You may attach a separate plat if desired.

NOTE: In all cases locate the spot of the proposed drilling locaton.

## 1585 ft.

## In plotting the proposed location of the well, you must show:

- 1. The manner in which you are using the depicted plat by identifying section lines, i.e. 1 section, 1 section with 8 surrounding sections, 4 sections, etc.
- 2. The distance of the proposed drilling location from the south / north and east / west outside section lines.
- 3. The distance to the nearest lease or unit boundary line (in footage).
- 4. If proposed location is located within a prorated or spaced field a certificate of acreage attribution plat must be attached: (C0-7 for oil wells; CG-8 for gas wells).
- 5. The predicted locations of lease roads, tank batteries, pipelines, and electrical lines.