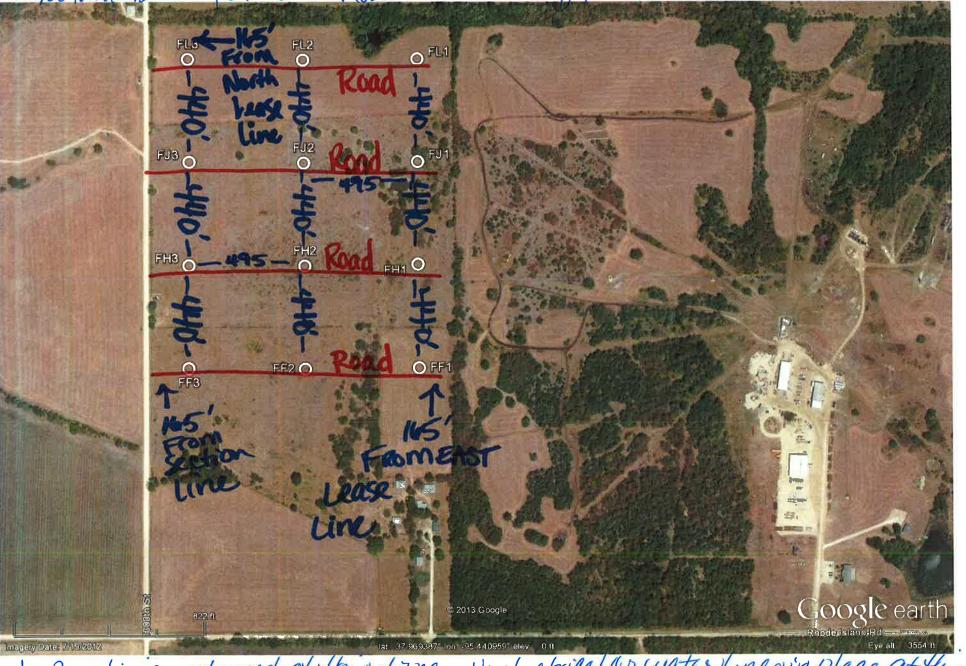

# Notank Battery onsite. Roads are being planned for now.

No Pipelines planned at this time. No electrical or water lines in place at this time.

# Summary of Attachments

Lease Name and Number: Fitzpatrick FH2 API: 15-001-30674-00-00 Doc ID: 1137029 Correction Number: 1 Approved By: Rick Hestermann 04/29/2013

Attachment Name

Fitzpatrick revised well schematic - puts wells 440' apart north to south