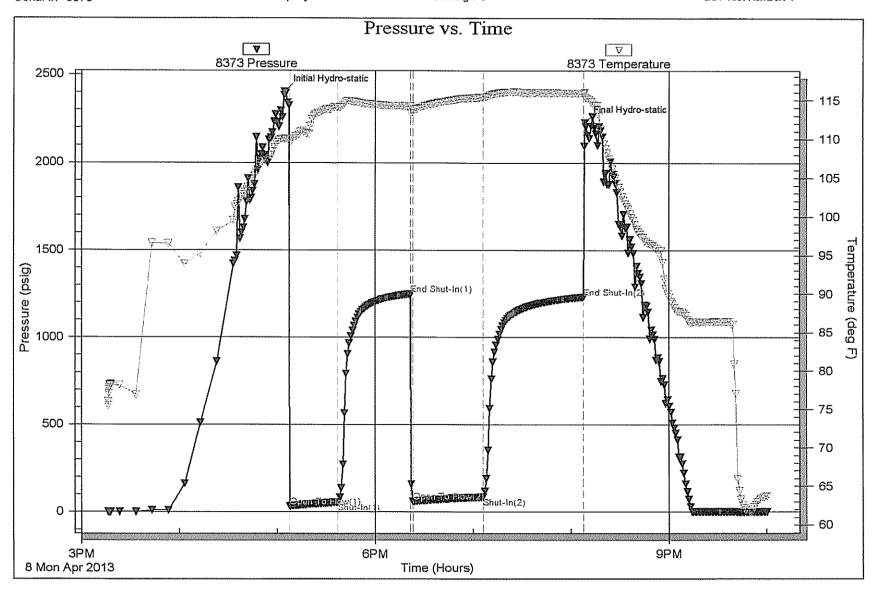

:

54.00 sec/qt 9.59 in<sup>3</sup> 0.00 ohmm

Gas Cushion Type: Gas Cushion Pressure:

psig

ft

bbl

Salinity: 8200.00 ppm Filter Cake: 1.00 inches

# **Recovery Information**

## Recovery Table

| Length<br>ft | Description              | Volume<br>bbl |
|--------------|--------------------------|---------------|
| 62.00        | ogcwm 10%g 25%o 5%w 60%m | 0.870         |
| 62.00        | gocm 5%g 45%o 50%m       | 0.870         |
| 40.00        | oil 100%o                | 0.561         |
| 0.00         | 155 GIP                  | 0.000         |

Total Length: 164.00 ft

Total Volume:

2.301 bbl

Num Fluid Samples: 0

Num Gas Bombs: 0

Serial #:

Laboratory Name:

Laboratory Location:

Recovery Comments: 29@60=29

Trilobite Testing, Inc Ref. No: 51353 Printed: 2013.04.09 @ 00:52:33



Trilobite Testing, Inc Ref. No: 51353 Printed: 2013.04.09 @ 00:52:34



# **REMIT TO**

Consolidated Oil Well Services, LLC Dept. 970 P.O. Box 4346 Houston, TX 77210-4346 MAIN OFFICE P.O. Box 884 Chanute, KS 66720 620/431-9210 • 1-800/467-8676 Fax 620/431-0012

INVOICE # 258704

Invoice Date: 05/13/2013 Terms: 10/10/30,n/30 Page 1

LARIO OIL & GAS P.O. BOX 1093 GARDEN CITY KS 637846 (316)265-5611 BERNING 1-3 39932 3-18-35 05-09-2013 KS Squeeze Job completion AFE-13-070 CK 5/15/13

| Part Number<br>1104S<br>2101A       | Description<br>CLASS "A" CEMENT (SALE)<br>20-40 BROWN SAND                                              | Qty<br>140.00<br>80.00                 | Unit Price<br>18.5500<br>.2700                    | Total<br>2597.00<br>21.60                      |
|-----------------------