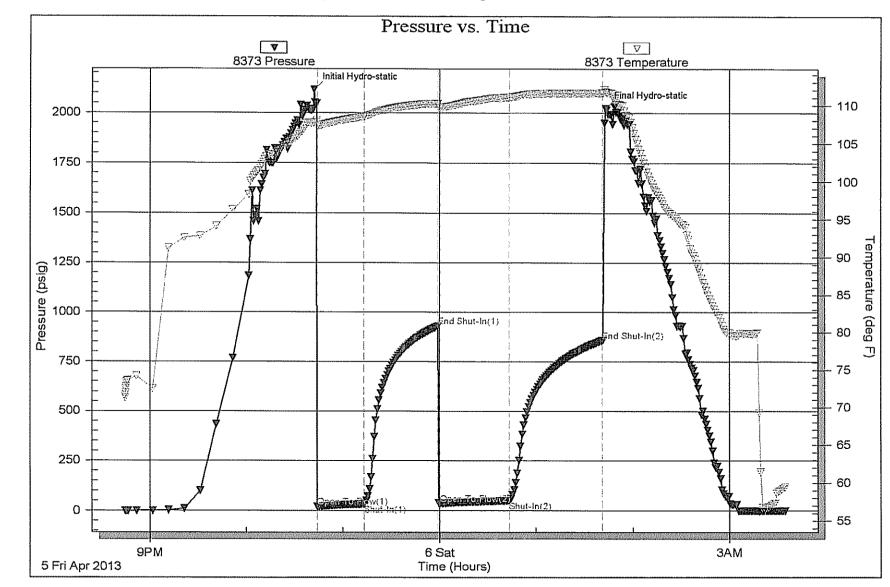

Page Two

| Operator Name:                                                 |                           |                                         | L                     | ease Name: _         |                               |                       | Well #:          |                               |
|----------------------------------------------------------------|---------------------------|-----------------------------------------|-----------------------|----------------------|-------------------------------|-----------------------|------------------|-------------------------------|
| Sec Twp                                                        | S. R                      | East We                                 | est C                 | County:              |                               |                       |                  |                               |
| INSTRUCTIONS: Shopen and closed, flow and flow rates if gas to | ring and shut-in pres     | sures, whether sh                       | ut-in pressur         | e reached stati      | c level, hydrosta             | tic pressures, bott   |                  |                               |
| Final Radioactivity Lo files must be submitted                 |                           |                                         |                       |                      | gs must be ema                | iled to kcc-well-log  | gs@kcc.ks.go     | . Digital electronic log      |
| Drill Stem Tests Taker<br>(Attach Additional                   |                           | Yes                                     | No                    | L                    |                               | n (Top), Depth an     |                  | Sample                        |
| Samples Sent to Geo                                            | logical Survey            | Yes                                     | No                    | Nam                  | e                             |                       | Тор              | Datum                         |
| Cores Taken<br>Electric Log Run                                |                           | Yes Yes                                 | No<br>No              |                      |                               |                       |                  |                               |
| List All E. Logs Run:                                          |                           |                                         |                       |                      |                               |                       |                  |                               |
|                                                                |                           | (                                       | CASING REC            | ORD Ne               | w Used                        |                       |                  |                               |
|                                                                |                           | · ·                                     |                       | ıctor, surface, inte | ermediate, producti           |                       | T                |                               |
| Purpose of String                                              | Size Hole<br>Drilled      | Size Casin<br>Set (In O.D               |                       | Weight<br>Lbs. / Ft. | Setting<br>Depth              | Type of<br>Cement     | # Sacks<br>Used  | Type and Percent<br>Additives |
|                                                                |                           |                                         |                       |                      |                               |                       |                  |                               |
|                                                                |                           |                                         |                       |                      |                               |                       |                  |                               |
|                                                                |                           |                                         |                       |                      |                               |                       |                  |                               |
|                                                                |                           |                                         |                       |                      |                               |                       |                  |                               |
|                                                                |                           | ADD                                     | ITIONAL CEN           | MENTING / SQL        | JEEZE RECORD                  |                       |                  |                               |
| Purpose:                                                       | Depth<br>Top Bottom       | Type of Cem                             | ent #                 | Sacks Used           | ed Type and Percent Additives |                       |                  |                               |
| Perforate Protect Casing                                       | 100 20111111              |                                         |                       |                      |                               |                       |                  |                               |
| Plug Back TD<br>Plug Off Zone                                  |                           |                                         |                       |                      |                               |                       |                  |                               |
| 1 lag on zono                                                  |                           |                                         |                       |                      |                               |                       |                  |                               |
| Did you perform a hydrau                                       | ulic fracturing treatment | on this well?                           |                       |                      | Yes                           | No (If No, ski)       | o questions 2 ar | nd 3)                         |
| Does the volume of the to                                      |                           | •                                       |                       |                      |                               | _                     | o question 3)    | (" 100 ")                     |
| Was the hydraulic fractur                                      | ing treatment information | on submitted to the c                   | hemical disclo        | sure registry?       | Yes                           | No (If No, fill o     | out Page Three   | of the ACO-1)                 |
| Shots Per Foot                                                 |                           | ION RECORD - Bri<br>Footage of Each Int |                       |                      |                               | cture, Shot, Cement   |                  | d<br>Depth                    |
|                                                                | , ,                       |                                         |                       |                      | ,                             |                       | ,                |                               |
|                                                                |                           |                                         |                       |                      |                               |                       |                  |                               |
|                                                                |                           |                                         |                       |                      |                               |                       |                  |                               |
|                                                                |                           |                                         |                       |                      |                               |                       |                  |                               |
|                                                                |                           |                                         |                       |                      |                               |                       |                  |                               |
|                                                                |                           |                                         |                       |                      |                               |                       |                  |                               |
| TUBING RECORD:                                                 | Size:                     | Set At:                                 | Pa                    | acker At:            | Liner Run:                    |                       |                  |                               |
|                                                                |                           |                                         |                       |                      |                               | Yes No                |                  |                               |
| Date of First, Resumed                                         | Production, SWD or Ef     |                                         | cing Method:<br>owing | Pumping              | Gas Lift C                    | ther <i>(Explain)</i> |                  |                               |
| Estimated Production<br>Per 24 Hours                           | Oil                       | Bbls. G                                 | as Mcf                | Wate                 | er Bl                         | ols. G                | ias-Oil Ratio    | Gravity                       |
| DIODOCITI                                                      | ON OF CAS:                |                                         | , 4 CT - 1            |                      | TION:                         |                       | DRODUCTIO        | AN INTEDVAL.                  |
| Vented Solo                                                    | ON OF GAS:  Used on Lease | Open Ho                                 |                       | IOD OF COMPLE $\Box$ |                               | nmingled              | PHODUCIIC        | ON INTERVAL:                  |
|                                                                | bmit ACO-18.)             | Other (S                                | necify)               | (Submit              |                               | mit ACO-4)            |                  |                               |