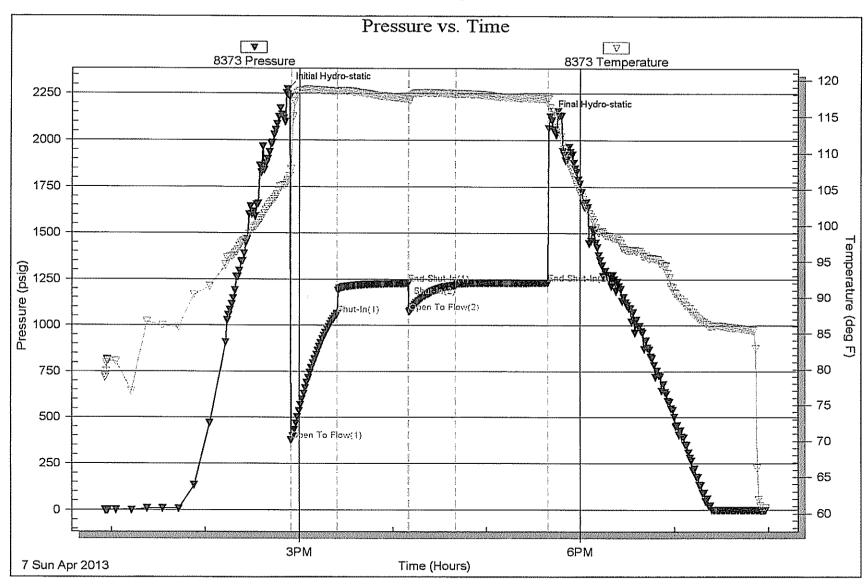

Mud Type: Gel Chem

Cushion Type:

Oil API:

0 deg API

Mud Weight:

9.00 lb/gal

Cushion Length:

ft

36000 ppm

Viscosity: Water Loss: 48.00 sec/qt 9.59 in<sup>3</sup>

Cushion Volume: Gas Cushion Type: bbl psig

Resistivity:

0.00 ohm.m 7000.00 ppm

Gas Cushion Pressure:

Salinity: Filter Cake: 1.00 inches

**Recovery Information** 

Recovery Table

Length Description Volume fť bbl 1984.00 water 100%w 27.830 372.00 mcw 90%w 10%m 5.218 310.00 w cm 40%w 60%m 4.348

Total Length:

2666.00 ft

Total Volume:

37.396 bbl

Num Fluid Samples: 0

Num Gas Bombs:

Serial #:

Laboratory Name:

Laboratory Location:

Recovery Comments: .17@82=36000

Trilobite Testing, Inc

Ref. No: 51352

Printed: 2013.04.07 @ 23:52:16

Serial #: 8373 Inside Lario Oil & Gas Company Berning 1-3 DST Test Number: 3



Trilobite Testing, Inc.

Ref. No: 51352

Printed: 2013.04.07 @ 23:52:17



Lario Oil & Gas Company

3-18s-35w Wichita Ks

301 S. Market St. Wichita, Ks 67202

Berning 1-3 Job Ticket: 51353

DST#: 4

ATTN: Brad Rine

Test Start: 2013.04.08 @ 15:16:02

#### **GENERAL INFORMATION:**

Formation:

Marmaton A-B

Deviated: No

Time Tool Opened: 17:07:32

No Whipstock:

ft (KB)

Test Type: Conventional Bottom Hole (Reset)

Brandon Turley

Unit No: 60

Tester:

Time Test Ended: 22:00:32

4497.00 ft (KB) To 4549.00 ft (KB) (TVD)

Interval: Total Depth: Hole Diameter:

4549.00 ft (KB) (TVD)

Reference Bevations:

3201.00 ft (KB)

7,88 inchesHole Condition: Fair

KB to GR/CF:

3191.00 ft (CF)

10.00 ft

Serial #: 8373 Press@RunDepth: Inside

84.48 psig @

4498.00 ft (KB)

Capacity:

8000.00 psig

St