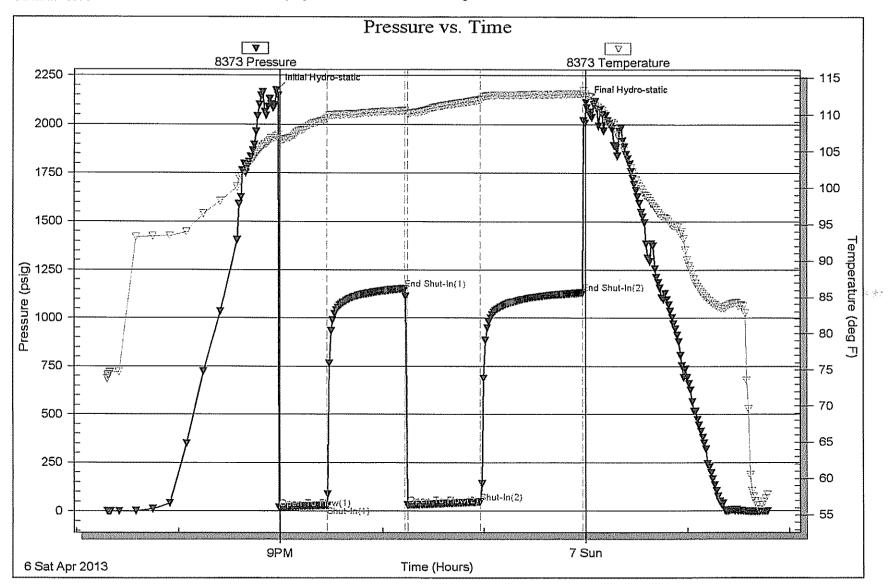

Page Two

| Operator Name:                                                 |                           |                                         | L                     | ease Name: _         |                               |                       | Well #:          |                               |
|----------------------------------------------------------------|---------------------------|-----------------------------------------|-----------------------|----------------------|-------------------------------|-----------------------|------------------|-------------------------------|
| Sec Twp                                                        | S. R                      | East We                                 | est C                 | County:              |                               |                       |                  |                               |
| INSTRUCTIONS: Shopen and closed, flow and flow rates if gas to | ring and shut-in pres     | sures, whether sh                       | ut-in pressur         | e reached stati      | c level, hydrosta             | tic pressures, bott   |                  |                               |
| Final Radioactivity Lo files must be submitted                 |                           |                                         |                       |                      | gs must be ema                | iled to kcc-well-log  | gs@kcc.ks.go     | . Digital electronic log      |
| Drill Stem Tests Taker<br>(Attach Additional                   |                           | Yes                                     | No                    | L                    |                               | n (Top), Depth an     |                  | Sample                        |
| Samples Sent to Geo                                            | logical Survey            | Yes                                     | No                    | Nam                  | e                             |                       | Тор              | Datum                         |
| Cores Taken<br>Electric Log Run                                |                           | Yes Yes                                 | No<br>No              |                      |                               |                       |                  |                               |
| List All E. Logs Run:                                          |                           |                                         |                       |                      |                               |                       |                  |                               |
|                                                                |                           | (                                       | CASING REC            | ORD Ne               | w Used                        |                       |                  |                               |
|                                                                |                           | · ·                                     |                       | ıctor, surface, inte | ermediate, producti           |                       | T                |                               |
| Purpose of String                                              | Size Hole<br>Drilled      | Size Casin<br>Set (In O.D               |                       | Weight<br>Lbs. / Ft. | Setting<br>Depth              | Type of<br>Cement     | # Sacks<br>Used  | Type and Percent<br>Additives |
|                                                                |                           |                                         |                       |                      |                               |                       |                  |                               |
|                                                                |                           |                                         |                       |                      |                               |                       |                  |                               |
|                                                                |                           |                                         |                       |                      |                               |                       |                  |                               |
|                                                                |                           |                                         |                       |                      |                               |                       |                  |                               |
|                                                                |                           | ADD                                     | ITIONAL CEN           | MENTING / SQL        | JEEZE RECORD                  |                       |                  |                               |
| Purpose:                                                       | Depth<br>Top Bottom       | Type of Cem                             | ent #                 | Sacks Used           | ed Type and Percent Additives |                       |                  |                               |
| Perforate Protect Casing                                       | 100 20111111              |                                         |                       |                      |                               |                       |                  |                               |
| Plug Back TD<br>Plug Off Zone                                  |                           |                                         |                       |                      |                               |                       |                  |                               |
| 1 lag on zono                                                  |                           |                                         |                       |                      |                               |                       |                  |                               |
| Did you perform a hydrau                                       | ulic fracturing treatment | on this well?                           |                       |                      | Yes                           | No (If No, ski)       | o questions 2 ar | nd 3)                         |
| Does the volume of the to                                      |                           | •                                       |                       |                      |                               | _                     | o question 3)    | (" 100 ")                     |
| Was the hydraulic fractur                                      | ing treatment information | on submitted to the c                   | hemical disclo        | sure registry?       | Yes                           | No (If No, fill o     | out Page Three   | of the ACO-1)                 |
| Shots Per Foot                                                 |                           | ION RECORD - Bri<br>Footage of Each Int |                       |                      |                               | cture, Shot, Cement   |                  | d<br>Depth                    |
|                                                                | , ,                       |                                         |                       |                      | ,                             |                       | ,                |                               |
|                                                                |                           |                                         |                       |                      |                               |                       |                  |                               |
|                                                                |                           |                                         |                       |                      |                               |                       |                  |                               |
|                                                                |                           |                                         |                       |                      |                               |                       |                  |                               |
|                                                                |                           |                                         |                       |                      |                               |                       |                  |                               |
|                                                                |                           |                                         |                       |                      |                               |                       |                  |                               |
| TUBING RECORD:                                                 | Size:                     | Set At:                                 | Pa                    | acker At:            | Liner Run:                    |                       |                  |                               |
|                                                                |                           |                                         |                       |                      |                               | Yes No                |                  |                               |
| Date of First, Resumed                                         | Production, SWD or Ef     |                                         | cing Method:<br>owing | Pumping              | Gas Lift C                    | ther <i>(Explain)</i> |                  |                               |
| Estimated Production<br>Per 24 Hours                           | Oil                       | Bbls. G                                 | as Mcf                | Wate                 | er Bl                         | ols. G                | ias-Oil Ratio    | Gravity                       |
| DIODOCITI                                                      | ON OF CAS:                |                                         | , 4 CT - 1            |                      | TION:                         |                       | DRODUCTIO        | AN INTEDVAL.                  |
| Vented Solo                                                    | ON OF GAS:  Used on Lease | Open Ho                                 |                       | IOD OF COMPLE $\Box$ |                               | nmingled              | PHODUCIIC        | ON INTERVAL:                  |
|                                                                | bmit ACO-18.)             | Other (S                                | necify)               | (Submit              |                               | mit ACO-4)            |                  |                               |