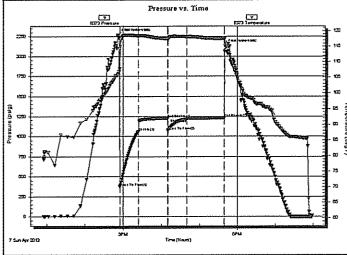

#### GENERAL INFORMATION:

Formation:

Interval:

Total Depth:

Hole Diameter:

LKC K

Deviated:

Time Tool Opened: 14:54:43

Time Test Ended: 19:57:43

No Whipstock: ft (KB)

Test Type: Conventional Bottom Hole (Reset)

Tester:

Brandon Turley

Unit No:

3201.00 ft (KB)

Reference Bevations:

3191.00 ft (CF)

4365.00 ft (KB) (TVD)

7.88 inches Hole Condition: Fair

4343.00 ft (KB) To 4365.00 ft (KB) (TVD)

KB to GR/CF:

10.00 ft

Serial #: 8373 Press@RunDepth: Inside

1218.16 psig @

4344.00 ft (KB)

Capacity:

8000.00 psig

Start Date: Start Time:

2013.04.07 12:55:48

End Date: End Time:

2013.04.07 19:57:42 Last Calib.: Time On Btm: 2013.04.07

Time Off Btm:

2013.04.07 @ 14:52:13 2013.04.07 @ 17:40:43

TEST COMMENT: IF: BOB in 30 sec.

IS: No return. FF: BOB in 3 min. FS: No return.



| - 1                |        | • •      | 120001  | ( COMMENT            |
|--------------------|--------|----------|---------|----------------------|
| Ī                  | Time   | Pressure | Temp    | Annotation           |
|                    | (Min.) | (psig)   | (deg F) |                      |
|                    | 0      | 2270.05  | 105.98  | Initial Hydro-static |
|                    | 3      | 375.37   | 107.78  | Open To Flow (1)     |
|                    | 32     | 1061.21  | 118.38  | Shut-In(1)           |
| , [                | 78     | 1228.03  | 117.42  | End Shut-In(1)       |
| Tastracutus (dag F | 78     | 1073.27  | 117.28  | Open To Flow (2)     |
|                    | 108    | 1218.16  | 118,12  | Shut-In(2)           |
| ì                  | 167    | 1231.1