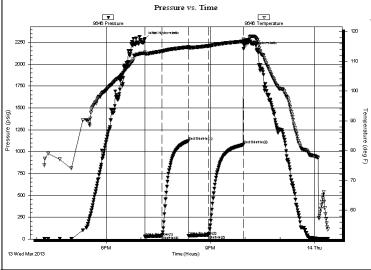

Page Two

| Operator Name:                                                 |                           |                                         | L                     | ease Name: _         |                     |                       | Well #:          |                               |
|----------------------------------------------------------------|---------------------------|-----------------------------------------|-----------------------|----------------------|---------------------|-----------------------|------------------|-------------------------------|
| Sec Twp                                                        | S. R                      | East We                                 | est C                 | County:              |                     |                       |                  |                               |
| INSTRUCTIONS: Shopen and closed, flow and flow rates if gas to | ring and shut-in pres     | sures, whether sh                       | ut-in pressur         | e reached stati      | c level, hydrosta   | tic pressures, bott   |                  |                               |
| Final Radioactivity Lo files must be submitted                 |                           |                                         |                       |                      | gs must be ema      | iled to kcc-well-log  | gs@kcc.ks.go     | . Digital electronic log      |
| Drill Stem Tests Taker<br>(Attach Additional                   |                           | Yes                                     | No                    | L                    |                     | n (Top), Depth an     |                  | Sample                        |
| Samples Sent to Geo                                            | logical Survey            | Yes                                     | No                    | Nam                  | е                   |                       | Тор              | Datum                         |
| Cores Taken<br>Electric Log Run                                |                           | Yes Yes                                 | No<br>No              |                      |                     |                       |                  |                               |
| List All E. Logs Run:                                          |                           |                                         |                       |                      |                     |                       |                  |                               |
|                                                                |                           | (                                       | CASING REC            | ORD Ne               | w Used              |                       |                  |                               |
|                                                                |                           | · ·                                     |                       | ıctor, surface, inte | ermediate, producti |                       | T                |                               |
| Purpose of String                                              | Size Hole<br>Drilled      | Size Casin<br>Set (In O.D               |                       | Weight<br>Lbs. / Ft. | Setting<br>Depth    | Type of<br>Cement     | # Sacks<br>Used  | Type and Percent<br>Additives |
|                                                                |                           |                                         |                       |                      |                     |                       |                  |                               |
|                                                                |                           |                                         |                       |                      |                     |                       |                  |                               |
|                                                                |                           |                                         |                       |                      |                     |                       |                  |                               |
|                                                                |                           |                                         |                       |                      |                     |                       |                  |                               |
|                                                                |                           | ADD                                     | ITIONAL CEN           | MENTING / SQL        | JEEZE RECORD        |                       |                  |                               |
| Purpose:                                                       | Depth<br>Top Bottom       | Type of Cem                             | ent #                 | Sacks Used           |                     | Type and Pe           | ercent Additives |                               |
| Perforate Protect Casing                                       | 100 20111111              |                                         |                       |                      |                     |                       |                  |                               |
| Plug Back TD<br>Plug Off Zone                                  |                           |                                         |                       |                      |                     |                       |                  |                               |
| 1 lag on zono                                                  |                           |                                         |                       |                      |                     |                       |                  |                               |
| Did you perform a hydrau                                       | ulic fracturing treatment | on this well?                           |                       |                      | Yes                 | No (If No, ski)       | o questions 2 ar | nd 3)                         |
| Does the volume of the to                                      |                           | •                                       |                       |                      |                     | _                     | o question 3)    | (" 100 ")                     |
| Was the hydraulic fractur                                      | ing treatment information | on submitted to the c                   | hemical disclo        | sure registry?       | Yes                 | No (If No, fill o     | out Page Three   | of the ACO-1)                 |
| Shots Per Foot                                                 |                           | ION RECORD - Bri<br>Footage of Each Int |                       |                      |                     | cture, Shot, Cement   |                  | d<br>Depth                    |
|                                                                | , ,                       |                                         |                       |                      | ,                   |                       | ,                |                               |
|                                                                |                           |                                         |                       |                      |                     |                       |                  |                               |
|                                                                |                           |                                         |                       |                      |                     |                       |                  |                               |
|                                                                |                           |                                         |                       |                      |                     |                       |                  |                               |
|                                                                |                           |                                         |                       |                      |                     |                       |                  |                               |
|                                                                |                           |                                         |                       |                      |                     |                       |                  |                               |
| TUBING RECORD:                                                 | Size:                     | Set At:                                 | Pa                    | acker At:            | Liner Run:          |                       |                  |                               |
|                                                                |                           |                                         |                       |                      |                     | Yes No                |                  |                               |
| Date of First, Resumed                                         | Production, SWD or Ef     |                                         | cing Method:<br>owing | Pumping              | Gas Lift C          | ther <i>(Explain)</i> |                  |                               |
| Estimated Production<br>Per 24 Hours                           | Oil                       | Bbls. G                                 | as Mcf                | Wate                 | er Bl               | ols. G                | ias-Oil Ratio    | Gravity                       |
| DIODOCITI                                                      | ON OF CAS:                |                                         | , 4 CT - 1            |                      | TION:               |                       | DRODUCTIO        | AN INTEDVAL.                  |
| Vented Solo                                                    | ON OF GAS:  Used on Lease | Open Ho                                 |                       | IOD OF COMPLE $\Box$ |                     | nmingled              | PHODUCIIC        | ON INTERVAL:                  |
|                                                                | bmit ACO-18.)             | Other (S                                | necify)               | (Submit              |                     | mit ACO-4)            |                  |                               |