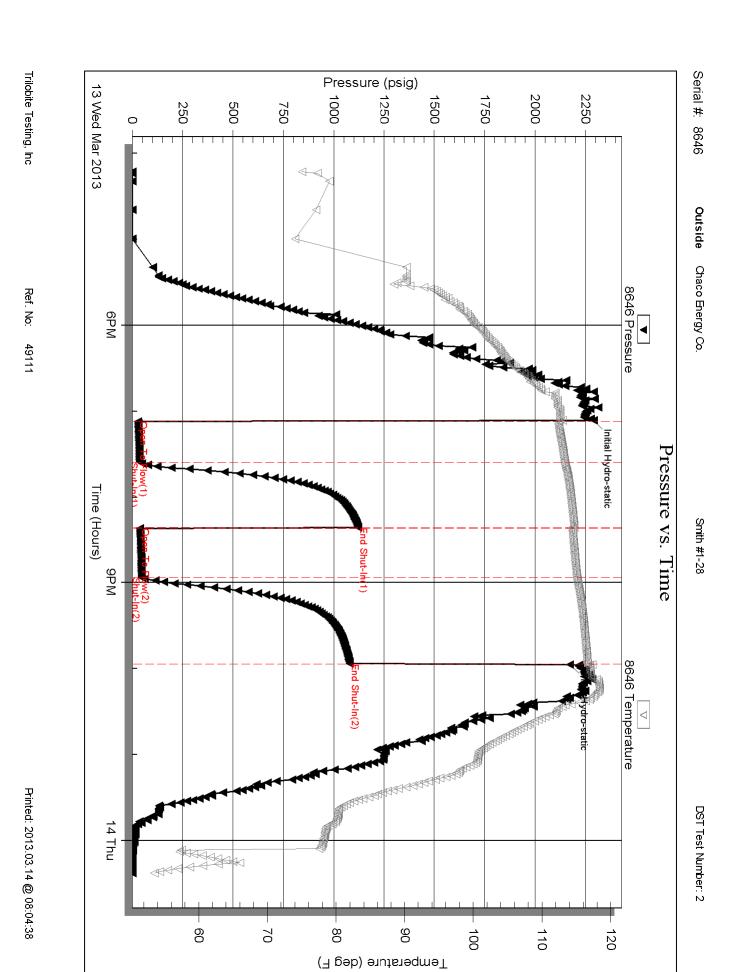

Page Two

| Operator Name:                                                 |                           |                                         | L                     | ease Name: _         |                     |                       | Well #:          |                               |
|----------------------------------------------------------------|---------------------------|-----------------------------------------|-----------------------|----------------------|---------------------|-----------------------|------------------|-------------------------------|
| Sec Twp                                                        | S. R                      | East We                                 | est C                 | County:              |                     |                       |                  |                               |
| INSTRUCTIONS: Shopen and closed, flow and flow rates if gas to | ring and shut-in pres     | sures, whether sh                       | ut-in pressur         | e reached stati      | c level, hydrosta   | tic pressures, bott   |                  |                               |
| Final Radioactivity Lo files must be submitted                 |                           |                                         |                       |                      | gs must be ema      | iled to kcc-well-log  | gs@kcc.ks.go     | . Digital electronic log      |
| Drill Stem Tests Taker<br>(Attach Additional                   |                           | Yes                                     | No                    | L                    |                     | n (Top), Depth an     |                  | Sample                        |
| Samples Sent to Geo                                            | logical Survey            | Yes                                     | No                    | Nam                  | е                   |                       | Тор              | Datum                         |
| Cores Taken<br>Electric Log Run                                |                           | Yes Yes                                 | No<br>No              |                      |                     |                       |                  |                               |
| List All E. Logs Run:                                          |                           |                                         |                       |                      |                     |                       |                  |                               |
|                                                                |                           | (                                       | CASING REC            | ORD Ne               | w Used              |                       |                  |                               |
|                                                                |                           | · ·                                     |                       | ıctor, surface, inte | ermediate, producti |                       | T                |                               |
| Purpose of String                                              | Size Hole<br>Drilled      | Size Casin<br>Set (In O.D               |                       | Weight<br>Lbs. / Ft. | Setting<br>Depth    | Type of<br>Cement     | # Sacks<br>Used  | Type and Percent<br>Additives |
|                                                                |                           |                                         |                       |                      |                     |                       |                  |                               |
|                                                                |                           |                                         |                       |                      |                     |                       |                  |                               |
|                                                                |                           |                                         |                       |                      |                     |                       |                  |                               |
|                                                                |                           |                                         |                       |                      |                     |                       |                  |                               |
|                                                                |                           | ADD                                     | ITIONAL CEN           | MENTING / SQL        | JEEZE RECORD        |                       |                  |                               |
| Purpose:                                                       | Depth<br>Top Bottom       | Type of Cem                             | ent #                 | Sacks Used           |                     | Type and Pe           | ercent Additives |                               |
| Perforate Protect Casing                                       | 100 20111111              |                                         |                       |                      |                     |                       |                  |                               |
| Plug Back TD<br>Plug Off Zone                                  |                           |                                         |                       |                      |                     |                       |                  |                               |
| 1 lag on zono                                                  |                           |                                         |                       |                      |                     |                       |                  |                               |
| Did you perform a hydrau                                       | ulic fracturing treatment | on this well?                           |                       |                      | Yes                 | No (If No, ski)       | o questions 2 ar | nd 3)                         |
| Does the volume of the to                                      |                           | •                                       |                       |                      |                     | _                     | o question 3)    | (" 100 ")                     |
| Was the hydraulic fractur                                      | ing treatment information | on submitted to the c                   | hemical disclo        | sure registry?       | Yes                 | No (If No, fill o     | out Page Three   | of the ACO-1)                 |
| Shots Per Foot                                                 |                           | ION RECORD - Bri<br>Footage of Each Int |                       |                      |                     | cture, Shot, Cement   |                  | d<br>Depth                    |
|                                                                | , ,                       |                                         |                       |                      | ,                   |                       | ,                |                               |
|                                                                |                           |                                         |                       |                      |                     |                       |                  |                               |
|                                                                |                           |                                         |                       |                      |                     |                       |                  |                               |
|                                                                |                           |                                         |                       |                      |                     |                       |                  |                               |
|                                                                |                           |                                         |                       |                      |                     |                       |                  |                               |
|                                                                |                           |                                         |                       |                      |                     |                       |                  |                               |
| TUBING RECORD:                                                 | Size:                     | Set At:                                 | Pa                    | acker At:            | Liner Run:          |                       |                  |                               |
|                                                                |                           |                                         |                       |                      |                     | Yes No                |                  |                               |
| Date of First, Resumed                                         | Production, SWD or Ef     |                                         | cing Method:<br>owing | Pumping              | Gas Lift C          | ther <i>(Explain)</i> |                  |                               |
| Estimated Production<br>Per 24 Hours                           | Oil                       | Bbls. G                                 | as Mcf                | Wate                 | er Bl               | ols. G                | ias-Oil Ratio    | Gravity                       |
| DIODOCITI                                                      | ON OF CAS:                |                                         | , 4 CT - 1            |                      | TION:               |                       | DRODUCTIO        | AN INTEDVAL.                  |
| Vented Solo                                                    | ON OF GAS:  Used on Lease | Open Ho                                 |                       | IOD OF COMPLE $\Box$ |                     | nmingled              | PHODUCIIC        | ON INTERVAL:                  |
|                                                                | bmit ACO-18.)             | Other (S                                | necify)               | (Submit              |                     | mit ACO-4)            |                  |                               |