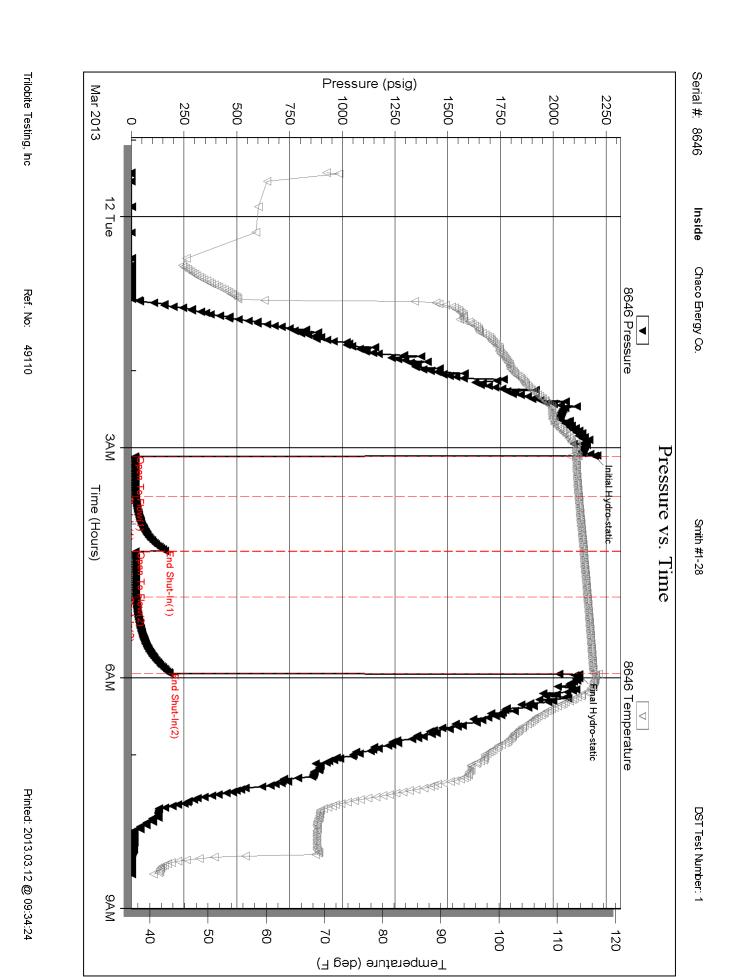

Page Two

| Operator Name:                                                 |                           |                                         | L                     | ease Name: _         |                     |                       | Well #:          |                               |
|----------------------------------------------------------------|---------------------------|-----------------------------------------|-----------------------|----------------------|---------------------|-----------------------|------------------|-------------------------------|
| Sec Twp                                                        | S. R                      | East We                                 | est C                 | County:              |                     |                       |                  |                               |
| INSTRUCTIONS: Shopen and closed, flow and flow rates if gas to | ring and shut-in pres     | sures, whether sh                       | ut-in pressur         | e reached stati      | c level, hydrosta   | tic pressures, bott   |                  |                               |
| Final Radioactivity Lo files must be submitted                 |                           |                                         |                       |                      | gs must be ema      | iled to kcc-well-log  | gs@kcc.ks.go     | . Digital electronic log      |
| Drill Stem Tests Taker<br>(Attach Additional                   |                           | Yes                                     | No                    | L                    |                     | n (Top), Depth an     |                  | Sample                        |
| Samples Sent to Geo                                            | logical Survey            | Yes                                     | No                    | Nam                  | е                   |                       | Тор              | Datum                         |
| Cores Taken<br>Electric Log Run                                |                           | Yes Yes                                 | No<br>No              |                      |                     |                       |                  |                               |
| List All E. Logs Run:                                          |                           |                                         |                       |                      |                     |                       |                  |                               |
|                                                                |                           | (                                       | CASING REC            | ORD Ne               | w Used              |                       |                  |                               |
|                                                                |                           | · ·                                     |                       | ıctor, surface, inte | ermediate, producti |                       | T                |                               |
| Purpose of String                                              | Size Hole<br>Drilled      | Size Casin<br>Set (In O.D               |                       | Weight<br>Lbs. / Ft. | Setting<br>Depth    | Type of<br>Cement     | # Sacks<br>Used  | Type and Percent<br>Additives |
|                                                                |                           |                                         |                       |                      |                     |                       |                  |                               |
|                                                                |                           |                                         |                       |                      |                     |                       |                  |                               |
|                                                                |                           |                                         |                       |                      |                     |                       |                  |                               |
|                                                                |                           |                                         |                       |                      |                     |                       |                  |                               |
|                                                                |                           | ADD                                     | ITIONAL CEN           | MENTING / SQL        | JEEZE RECORD        |                       |                  |                               |
| Purpose:                                                       | Depth<br>Top Bottom       | Type of Cem                             | ent #                 | Sacks Used           |                     | Type and Pe           | ercent Additives |                               |
| Perforate Protect Casing                                       | 100 20111111              |                                         |                       |                      |                     |                       |                  |                               |
| Plug Back TD<br>Plug Off Zone                                  |                           |                                         |                       |                      |                     |                       |                  |                               |
| 1 lag on zono                                                  |                           |                                         |                       |                      |                     |                       |                  |                               |
| Did you perform a hydrau                                       | ulic fracturing treatment | on this well?                           |                       |                      | Yes                 | No (If No, ski)       | o questions 2 ar | nd 3)                         |
| Does the volume of the to                                      |                           | •                                       |                       |                      |                     | _                     | o question 3)    | (" 100 ")                     |
| Was the hydraulic fractur                                      | ing treatment information | on submitted to the c                   | hemical disclo        | sure registry?       | Yes                 | No (If No, fill o     | out Page Three   | of the ACO-1)                 |
| Shots Per Foot                                                 |                           | ION RECORD - Bri<br>Footage of Each Int |                       |                      |                     | cture, Shot, Cement   |                  | d<br>Depth                    |
|                                                                | , ,                       |                                         |                       |                      | ,                   |                       | ,                |                               |
|                                                                |                           |                                         |                       |                      |                     |                       |                  |                               |
|                                                                |                           |                                         |                       |                      |                     |                       |                  |                               |
|                                                                |                           |                                         |                       |                      |                     |                       |                  |                               |
|                                                                |                           |                                         |                       |                      |                     |                       |                  |                               |
|                                                                |                           |                                         |                       |                      |                     |                       |                  |                               |
| TUBING RECORD:                                                 | Size:                     | Set At:                                 | Pa                    | acker At:            | Liner Run:          |                       |                  |                               |
|                                                                |                           |                                         |                       |                      |                     | Yes No                |                  |                               |
| Date of First, Resumed                                         | Production, SWD or Ef     |                                         | cing Method:<br>owing | Pumping              | Gas Lift C          | ther <i>(Explain)</i> |                  |                               |
| Estimated Production<br>Per 24 Hours                           | Oil                       | Bbls. G                                 | as Mcf                | Wate                 | er Bl               | ols. G                | ias-Oil Ratio    | Gravity                       |
| DIODOCITI                                                      | ON OF CAS:                |                                         | , 4 CT - 1            |                      | TION:               |                       | DRODUCTIO        | AN INTEDVAL.                  |
| Vented Solo                                                    | ON OF GAS:  Used on Lease | Open Ho                                 |                       | IOD OF COMPLE $\Box$ |                     | nmingled              | PHODUCIIC        | ON INTERVAL:                  |
|                                                                | bmit ACO-18.)             | Other (S                                | necify)               | (Submit              |                     | mit ACO-4)            |                  |                               |