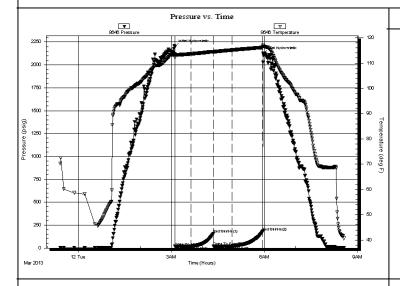

Page Two

| Operator Name:                                                 |                           |                                         | L                     | ease Name: _         |                     |                       | Well #:          |                               |
|----------------------------------------------------------------|---------------------------|-----------------------------------------|-----------------------|----------------------|---------------------|-----------------------|------------------|-------------------------------|
| Sec Twp                                                        | S. R                      | East We                                 | est C                 | County:              |                     |                       |                  |                               |
| INSTRUCTIONS: Shopen and closed, flow and flow rates if gas to | ring and shut-in pres     | sures, whether sh                       | ut-in pressur         | e reached stati      | c level, hydrosta   | tic pressures, bott   |                  |                               |
| Final Radioactivity Lo files must be submitted                 |                           |                                         |                       |                      | gs must be ema      | iled to kcc-well-log  | gs@kcc.ks.go     | . Digital electronic log      |
| Drill Stem Tests Taker<br>(Attach Additional                   |                           | Yes                                     | No                    | L                    |                     | n (Top), Depth an     |                  | Sample                        |
| Samples Sent to Geo                                            | logical Survey            | Yes                                     | No                    | Nam                  | е                   |                       | Тор              | Datum                         |
| Cores Taken<br>Electric Log Run                                |                           | Yes Yes                                 | No<br>No              |                      |                     |                       |                  |                               |
| List All E. Logs Run:                                          |                           |                                         |                       |                      |                     |                       |                  |                               |
|                                                                |                           | (                                       | CASING REC            | ORD Ne               | w Used              |                       |                  |                               |
|                                                                |                           | · ·                                     |                       | ıctor, surface, inte | ermediate, producti |                       | T                |                               |
| Purpose of String                                              | Size Hole<br>Drilled      | Size Casin<br>Set (In O.D               |                       | Weight<br>Lbs. / Ft. | Setting<br>Depth    | Type of<br>Cement     | # Sacks<br>Used  | Type and Percent<br>Additives |
|                                                                |                           |                                         |                       |                      |                     |                       |                  |                               |
|                                                                |                           |                                         |                       |                      |                     |                       |                  |                               |
|                                                                |                           |                                         |                       |                      |                     |                       |                  |                               |
|                                                                |                           |                                         |                       |                      |                     |                       |                  |                               |
|                                                                |                           | ADD                                     | ITIONAL CEN           | MENTING / SQL        | JEEZE RECORD        |                       |                  |                               |
| Purpose:                                                       | Depth<br>Top Bottom       | Type of Cem                             | ent #                 | Sacks Used           |                     | Type and Pe           | ercent Additives |                               |
| Perforate Protect Casing                                       | 100 20111111              |                                         |                       |                      |                     |                       |                  |                               |
| Plug Back TD<br>Plug Off Zone                                  |                           |                                         |                       |                      |                     |                       |                  |                               |
| 1 lag on zono                                                  |                           |                                         |                       |                      |                     |                       |                  |                               |
| Did you perform a hydrau                                       | ulic fracturing treatment | on this well?                           |                       |                      | Yes                 | No (If No, ski)       | o questions 2 ar | nd 3)                         |
| Does the volume of the to                                      |                           | •                                       |                       |                      |                     | _                     | o question 3)    | (" 100 ")                     |
| Was the hydraulic fractur                                      | ing treatment information | on submitted to the c                   | hemical disclo        | sure registry?       | Yes                 | No (If No, fill o     | out Page Three   | of the ACO-1)                 |
| Shots Per Foot                                                 |                           | ION RECORD - Bri<br>Footage of Each Int |                       |                      |                     | cture, Shot, Cement   |                  | d<br>Depth                    |
|                                                                | , ,                       |                                         |                       |                      | ,                   |                       | ,                |                               |
|                                                                |                           |                                         |                       |                      |                     |                       |                  |                               |
|                                                                |                           |                                         |                       |                      |                     |                       |                  |                               |
|                                                                |                           |                                         |                       |                      |                     |                       |                  |                               |
|                                                                |                           |                                         |                       |                      |                     |                       |                  |                               |
|                                                                |                           |                                         |                       |                      |                     |                       |                  |                               |
| TUBING RECORD:                                                 | Size:                     | Set At:                                 | Pa                    | acker At:            | Liner Run:          |                       |                  |                               |
|                                                                |                           |                                         |                       |                      |                     | Yes No                |                  |                               |
| Date of First, Resumed                                         | Production, SWD or Ef     |                                         | cing Method:<br>owing | Pumping              | Gas Lift C          | ther <i>(Explain)</i> |                  |                               |
| Estimated Production<br>Per 24 Hours                           | Oil                       | Bbls. G                                 | as Mcf                | Wate                 | er Bl               | ols. G                | ias-Oil Ratio    | Gravity                       |
| DIODOCITI                                                      | ON OF CAS:                |                                         | , 4 CT - 1            |                      | TION:               |                       | DRODUCTIO        | AN INTEDVAL.                  |
| Vented Solo                                                    | ON OF GAS:  Used on Lease | Open Ho                                 |                       | IOD OF COMPLE $\Box$ |                     | nmingled              | PHODUCIIC        | ON INTERVAL:                  |
|                                                                | bmit ACO-18.)             | Other (S                                | necify)               | (Submit              |                     | mit ACO-4)            |                  |                               |