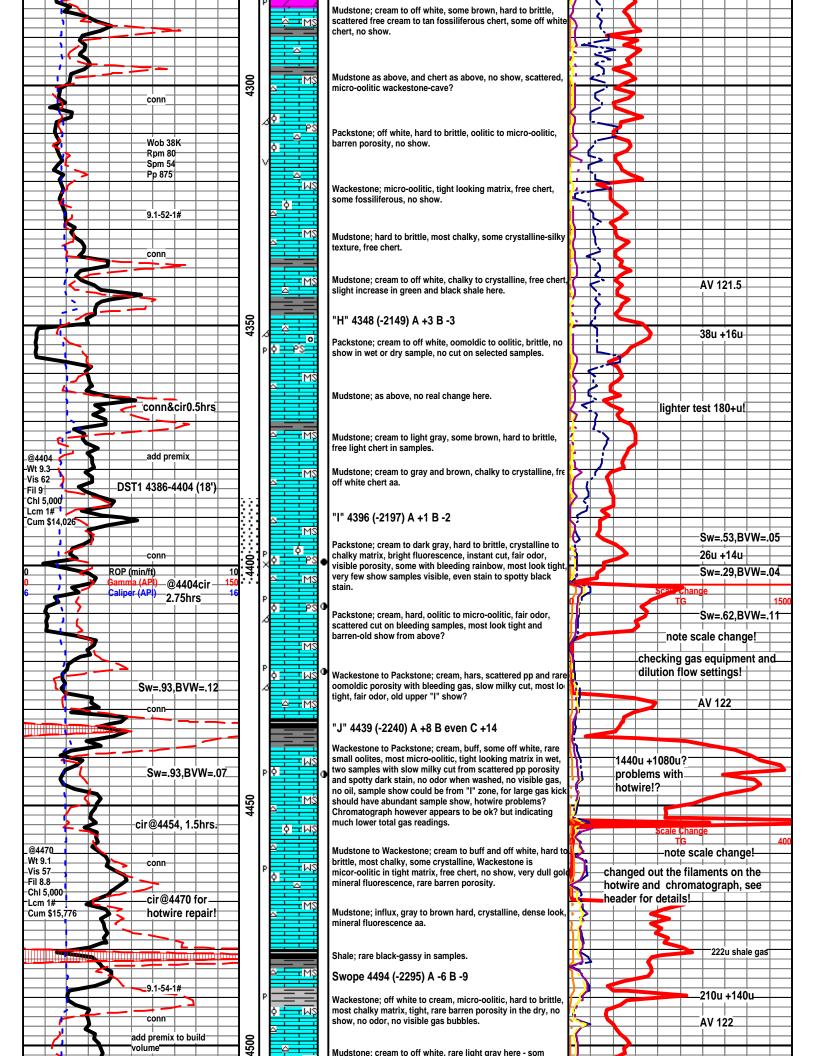

Prior to DST #1 @ 4,404' pipe strap 0.03' long to the board. Prior to DST #2 @ 4,770' ran survey, see information below.

At 4,470' stopped drilling, to work on gas equipment. Changed out the filament on the hot wire and chromatograph and recalibrated the equipment. The chromatograph filament was bad, but hotwire could have been reading ok, through 4,405 thru 4,454' (mud contaminated with gas and oil).

DST Co. Trilobite Testing Co., Tester: Chris Staats, (Pratt Kansas).

Open Hole Logs: Halliburton. (Liberal Kansas), Logging Engineer: J Bollom. DIL, CDL/CNL/PE, MEL/SON.

E-Log Formation Tops: Stotler 3,379 (-1180), Howard 3,592 (-1393), Heebner 4,028 (-1829), Brown Lm 4,182 (-1983), Lansing "A" 4,190 (-1991), L/KC "H" 4,348 (-2149), K/C "I" 4,396 (-2197), Swope 4,494 (-2295), Hertha 4,541 (-2342), B/KC 4,576 (-2377), Marmaton 4,614 (-2415), Pawnee 4,663 (-2464), Labette Sh 4,686 (-2487), Cherokee Sh 4,701 (-2502), Mississippian 4,744 (-2545), Kinderhook Sh 4,780 (-2581), Kinderhook Sand 4,812 (-2613).

#### DSTs

DST #1 Kansas City "I" 4,386' to 4,404' (18' anchor), 15,45,60,120, IH 2117, IF 30-52 (BOB 2min), ISI 1332 (no blow), FF 40-139 (BOB 30sec, GTS 10min TSTM), FSI 1337 (weak blow), FH 2113, Rec; 4,375' GIP, 150' gasy mud (40%gas,60%mud), 180' gasy oil & water cut mud (20%gas,40%oil,20%water,20%mud), BHT 118F, ChI 80,000, Rwa 0.18 @ 38F (0.058 @ BHT).

### CARBONATE CLASSIFICATION:

AFTER DUNHAM: GRAIN; any fossil, fossil fragment, sand grain, or other rock fragment within the rock. MUDSTONE; muddy carbonate rocks containing less than 10% grains. WACKESTONE; mud supported carbonate rocks with more than 10% grains. PACKSTONE; grain supported muddy carbonate rocks. GRAINSTONE; mud free carbonate rock, grain supported. BOUNDSTONE; carbonate rock bound together at deposition (coral, etc.). CRYSTALLINE CARBONATE; carbonate rock retaining to little of their depositional texture to be classified.