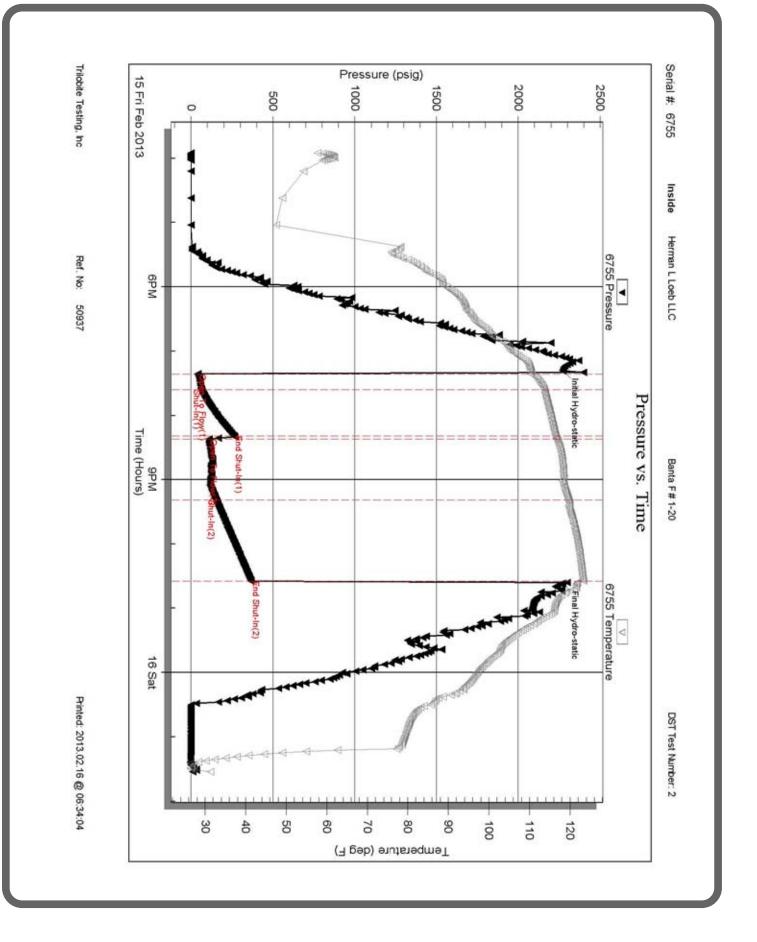

DST #2 (Mississippi Chert), 4,723' to 4,770' (47'), 15,45,45,90, IH 2270, IF 40-63 (weak 4inch blow), ISI 260, FF 109-152 (fair 5inch blow), FSI 365, FH 2270, Rec: 620' gas in pipe, 280' gassy mud (2%gas, 98%mud), BHT 125F.