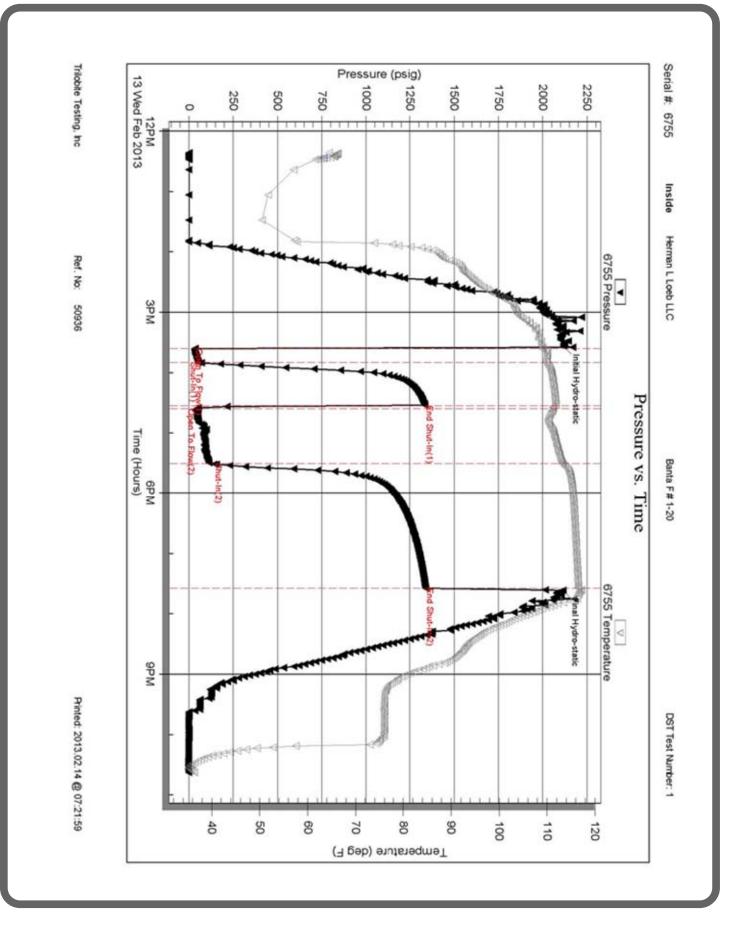

#### DSTs

DST #1 Kansas City "I" 4,386' to 4,404' (18' anchor), 15,45,60,120, IH 2117, IF 30-52 (BOB 2min), ISI 1332 (no blow), FF 40-139 (BOB 30sec, GTS 10min TSTM), FSI 1337 (weak blow), FH 2113, Rec; 4,375' GIP, 150' gasy mud (40%gas,60%mud), 180' gasy oil & water cut mud (20%gas,40%oil,20%water,20%mud), BHT 118F, ChI 80,000, Rwa 0.18 @ 38F (0.058 @ BHT).

Respectfully, Jesse Middagh

|                                                                                                                                                             | DRILL STEM TES                        |                        | ORT                                           |                           |                            |                                                 |                                   |  |
|-------------------------------------------------------------------------------------------------------------------------------------------------------------|---------------------------------------|------------------------|-----------------------------------------------|---------------------------|----------------------------|-------------------------------------------------|-----------------------------------|--|
| RILOBITE                                                                                                                                                    | Herman L Loeb LLC                     | 20-                    | 20-27-18                                      |                           |                            |                                                 |                                   |  |
| ESTING , IN                                                                                                                                                 | Po Box 838<br>Law renceville IL 62439 |                        |                                               | nta F # <sup>2</sup>      |                            | DOT                                             |                                   |  |
|                                                                                                                                                             | ATTN: Jesse Middagh/ Jim H            |                        |                                               | Ticket: 50<br>t Start: 20 |                            | <b>DST</b><br>3 @ 12:21:1                       |                                   |  |
|                                                                                                                                                             |                                       |                        |                                               |                           |                            |                                                 |                                   |  |
| GENERAL INFORMATION:<br>Formation: KC I                                                                                                                     |                                       |                        |                                               |                           |                            |                                                 |                                   |  |
| Deviated: No Whipstock:<br>Time Tool Opened: 15:35:49<br>Time Test Ended: 22:38:19                                                                          | ft (KB)                               |                        | Tes                                           | ter: (                    | Convent<br>Chris Sta<br>47 | ional Bottom<br>aats                            | Hole (Initial)                    |  |
| Interval:4386.00 ft (KB) ToTotal Depth:4404.00 ft (KB) (Hole Diameter:7.88 inches He                                                                        |                                       |                        | Ref                                           | erence Ele<br>KB t        | evations:<br>o GR/CF       | 2186                                            | 00 ft (KB)<br>00 ft (CF)<br>00 ft |  |
| Serial #: 6755         Inside           Press@RunDepth:         139.45 psig           Start Date:         2013.02.13           Start Time:         12:21:24 | End Date:                             | 2013.02.13<br>22:38:19 | Capacity<br>Last Calil<br>Time On<br>Time Off | b.:<br>Btm: 2             |                            | 8000.<br>2013.02.<br>13 @ 15:33:<br>13 @ 19:36. | 34                                |  |
| TEST COMMENT: IF: Strong blow<br>ISI No blow bac<br>FF: Strong blow<br>FSI: Weak blow                                                                       | k<br>v BOB 30 sec GTS 10 min TSTM     | 1                      |                                               |                           |                            |                                                 |                                   |  |
| Pressure vs<br>6765 Pressure                                                                                                                                | 0755 Temperature                      | Time                   |                                               | RESSUR                    |                            |                                                 |                                   |  |
|                                                                                                                                                             | 120<br>1401 Hydrostatic<br>110        | Time<br>(Min.)         | Pressure<br>(psig)                            | Temp<br>(deg F)           |                            | tation                                          |                                   |  |
|                                                                                                                                                             |                                       | 03                     | 2117.02<br>30.75                              | 108.82<br>108.88          |                            | ydro-static<br>To Flow (1)                      |                                   |  |
|                                                                                                                                                             |                                       | 16                     | 52.86                                         | 109.83                    |                            |                                                 |                                   |  |
| 6                                                                                                                                                           |                                       | 59<br>63               | 1332.99<br>40.95                              |                           | End Sh                     | iut-In(1)<br>To Flow (2)                        |                                   |  |
|                                                                                                                                                             |                                       | 118                    | 40.95<br>139.45                               |                           | Shut-In                    |                                                 |                                   |  |
|                                                                                                                                                             | - 70 (centure (Geg F)                 | 241<br>243             | 1337.93<br>2113.10                            |                           | End Sh                     |                                                 |                                   |  |
| 12PM 3PM 13 Wed Feb 2013 Time (Hou                                                                                                                          |                                       |                        |                                               |                           |                            |                                                 |                                   |  |
| Recovery                                                                                                                                                    |                                       |                        | ļļ                                            | Ga                        | s Rate                     | S                                               |                                   |  |
| Length (ft) Description                                                                                                                                     | Volume (bbl)                          |                        |                                               | Choke (i                  |                            | ressure (psig)                                  | Gas Rate (Mcf/d)                  |  |
| 0.00 4375' GIP                                                                                                                                              | 0.00                                  |                        |                                               | •                         | •                          |                                                 | +                                 |  |
| 150.00 G,M 40%gas 60% mu                                                                                                                                    |                                       |                        |                                               |                           |                            |                                                 |                                   |  |
| 180.00 M,W,G,O 20%gas 20%                                                                                                                                   | w ater 20%mud 40.89il                 |                        |                                               |                           |                            |                                                 |                                   |  |
|                                                                                                                                                             |                                       |                        |                                               |                           |                            |                                                 |                                   |  |
|                                                                                                                                                             |                                       |                        |                                               |                           |                            |                                                 |                                   |  |
|                                                                                                                                                             | · · · · · · · · · · · · · · · · · · · |                        |                                               |                           |                            |                                                 |                                   |  |