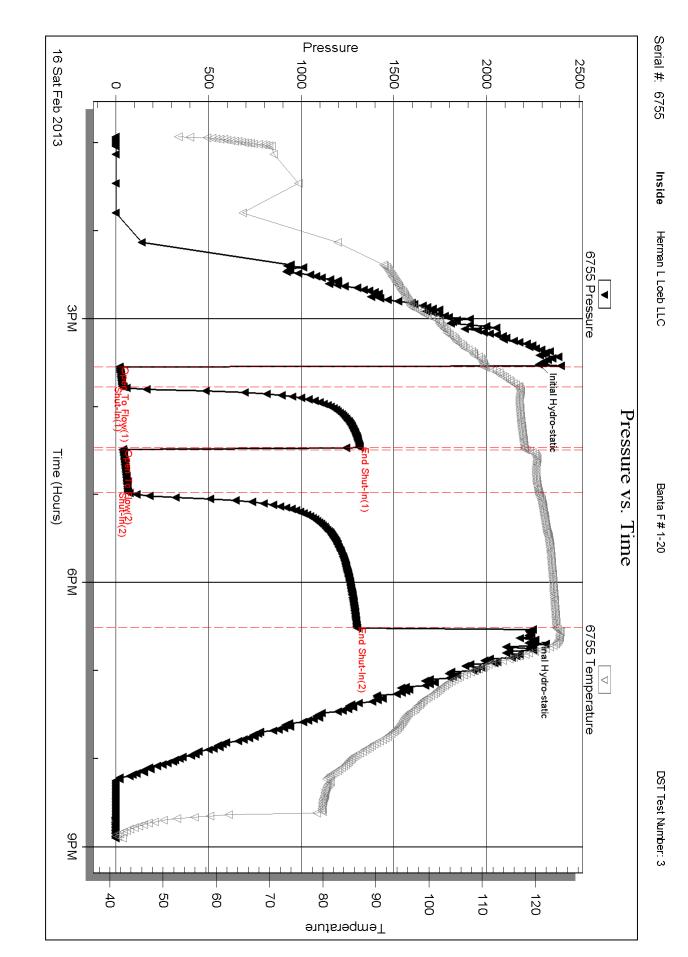

DST #2 (Mississippi Chert), 4,723' to 4,770' (47'), 15,45,45,90, IH 2270, IF 40-63 (weak 4inch blow), ISI 260, FF 109-152 (fair 5inch blow), FSI 365, FH 2270, Rec: 620' gas in pipe, 280' gassy mud (2%gas, 98%mud), BHT 125F.

#### DSTs

DST #1 Kansas City "I" 4,386' to 4,404' (18' anchor), 15,45,60,120, IH 2117, IF 30-52 (BOB 2min), ISI 1332 (no blow), FF 40-139 (BOB 30sec, GTS 10min TSTM), FSI 1337 (weak blow), FH 2113, Rec; 4,375' GIP, 150' gasy mud (40%gas,60%mud), 180' gasy oil & water cut mud (20%gas,40%oil,20%water,20%mud), BHT 118F, ChI 80,000, Rwa 0.18 @ 38F (0.058 @ BHT).