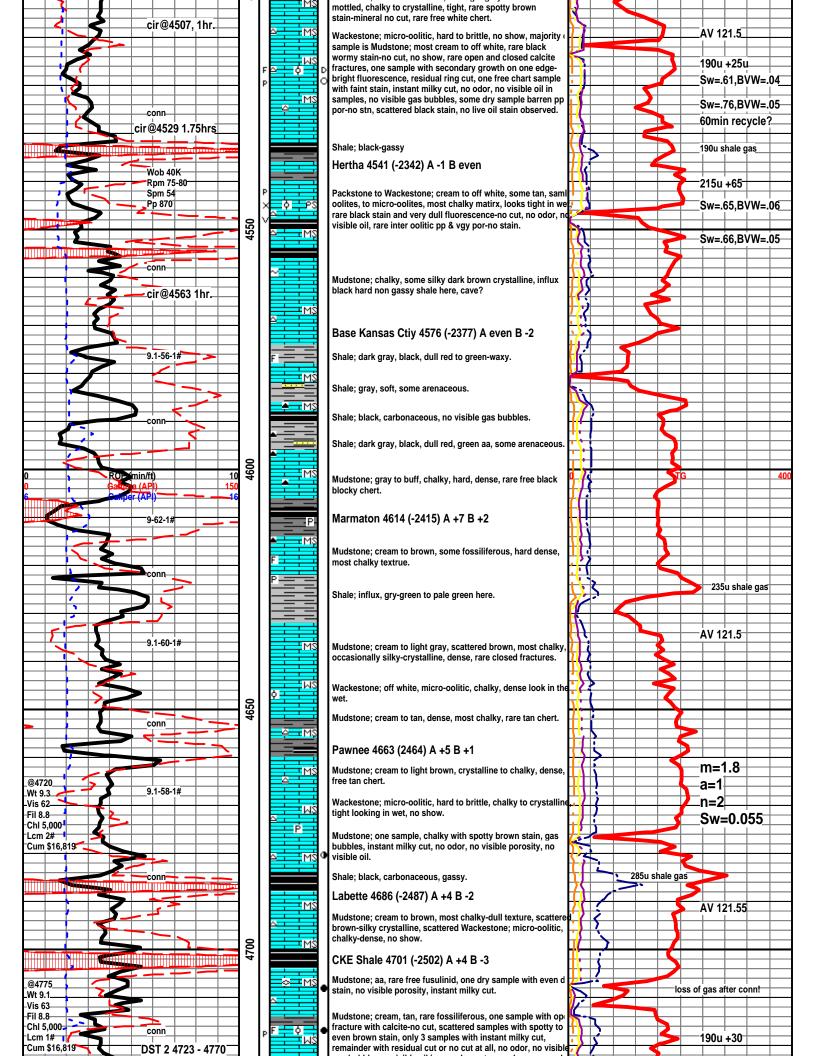

DST Co. Trilobite Testing Co., Tester: Chris Staats, (Pratt Kansas).

Open Hole Logs: Halliburton. (Liberal Kansas), Logging Engineer: J Bollom. DIL, CDL/CNL/PE, MEL/SON.

E-Log Formation Tops: Stotler 3,379 (-1180), Howard 3,592 (-1393), Heebner 4,028 (-1829), Brown Lm 4,182 (-1983), Lansing "A" 4,190 (-1991), L/KC "H" 4,348 (-2149), K/C "I" 4,396 (-2197), Swope 4,494 (-2295), Hertha 4,541 (-2342), B/KC 4,576 (-2377), Marmaton 4,614 (-2415), Pawnee 4,663 (-2464), Labette Sh 4,686 (-2487), Cherokee Sh 4,701 (-2502), Mississippian 4,744 (-2545), Kinderhook Sh 4,780 (-2581), Kinderhook Sand 4,812 (-2613).

DST #2 (Mississippi Chert), 4,723' to 4,770' (47'), 15,45,45,90, IH 2270, IF 40-63 (weak 4inch blow), ISI 260, FF 109-152 (fair 5inch blow), FSI 365, FH 2270, Rec: 620' gas in pipe, 280' gassy mud (2%gas, 98%mud), BHT 125F.

### CARBONATE CLASSIFICATION:

AFTER DUNHAM: GRAIN; any fossil, fossil fragment, sand grain, or other rock fragment within the rock. MUDSTONE; muddy carbonate rocks containing less than 10% grains. WACKESTONE; mud supported carbonate rocks with more than 10% grains. PACKSTONE; grain supported muddy carbonate rocks. GRAINSTONE; mud free carbonate rock, grain supported. BOUNDSTONE; carbonate rock bound together at deposition (coral, etc.). CRYSTALLINE CARBONATE; carbonate rock retaining to little of their depositional texture to be classified.