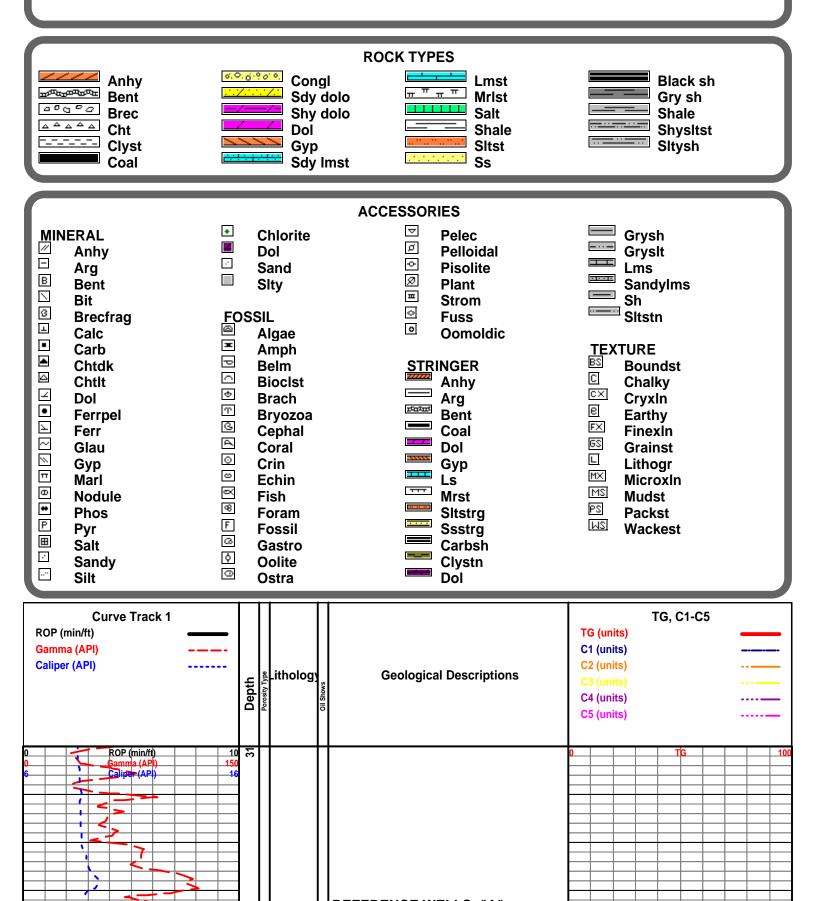

## LITHOLOGY STRIP LOG WellSight Systems

Scale 1:240 (5"=100') Imperial Measured Depth Log

Well Name:HERMAN L. LOEB LLC. Banta F #120<br/>Location:Location:SE NW SE SE Sec. 20, T27S, R18W, Kiowa Co., Kansas<br/>License Number:License Number:15-097-21747-00-00Spud Date:2/7/13Surface Coordinates:840' FSL, 665' FEL, 665' FEL

### CARBONATE CLASSIFICATION:

AFTER DUNHAM: GRAIN; any fossil, fossil fragment, sand grain, or other rock fragment within the rock. MUDSTONE; muddy carbonate rocks containing less than 10% grains. WACKESTONE; mud supported carbonate rocks with more than 10% grains. PACKSTONE; grain supported muddy carbonate rocks. GRAINSTONE; mud free carbonate rock, grain supported. BOUNDSTONE; carbonate rock bound together at deposition (coral, etc.). CRYSTALLINE CARBONATE; carbonate rock retaining to little of their depositional texture to be classified.