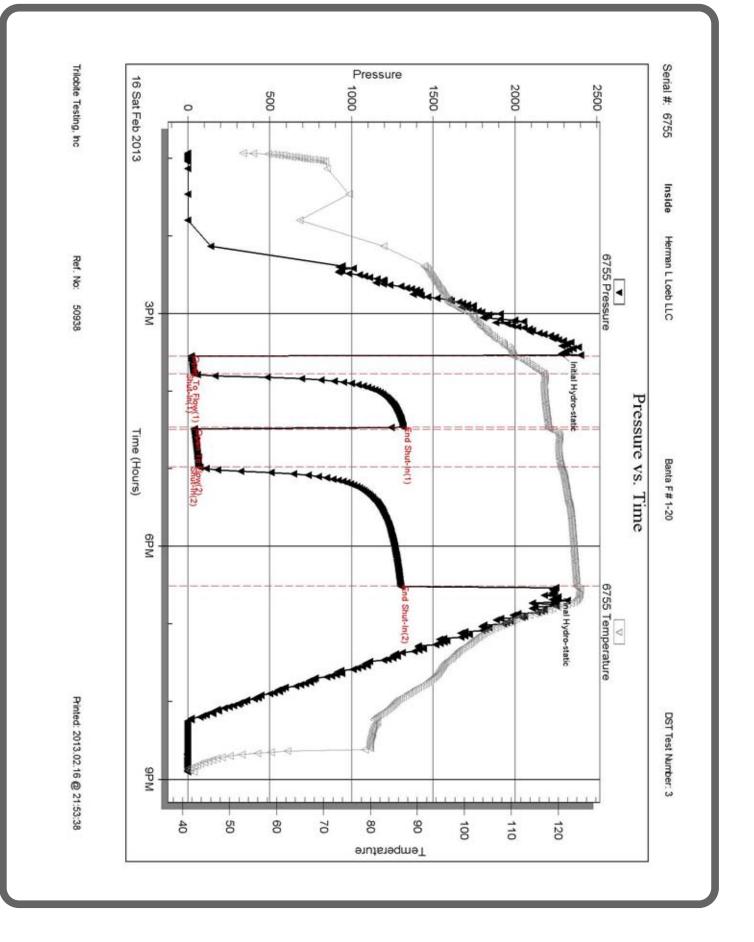

DST #3 Kinderhook Sand, 4,819' to 4,837' (18'), 15-45-30-90, IH 2282, IF 18-39 (1inch blow), ISI 1317, FF 38-65 (2inch blow), FSI 1300, FH 2236, Rec; 80' muddy water (80%water,20%mud), BHT 125, Rwa 0.30 @ 42F (0.10 @ BHT), ChI 40,000ppm (mud 5,000ppm).