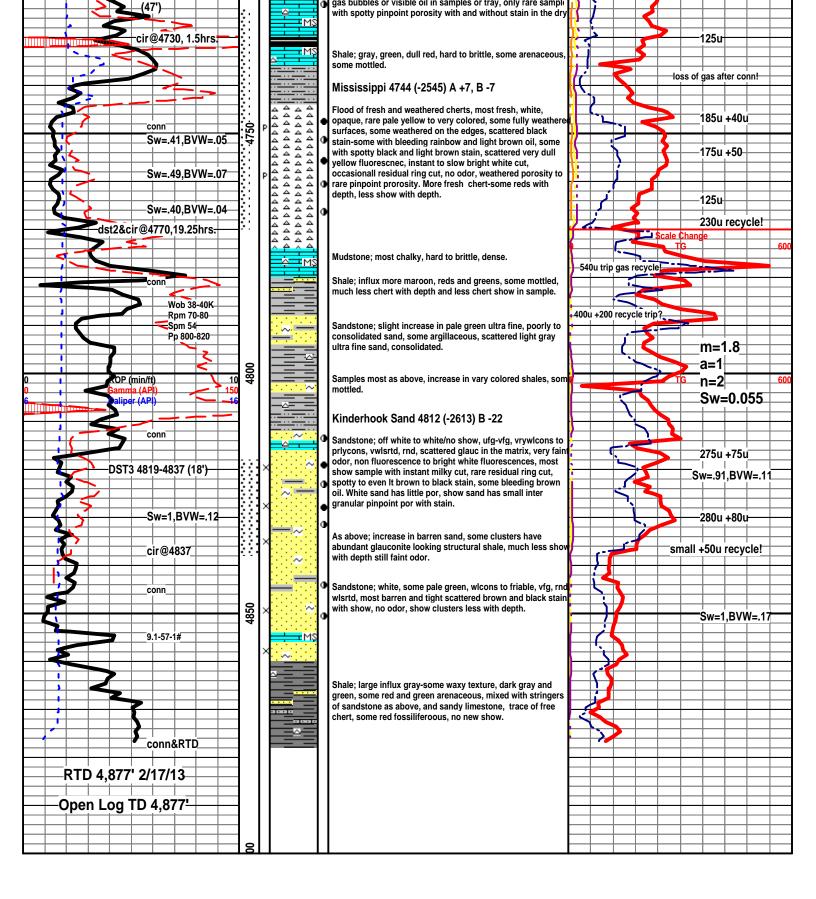

Deviation Surveys: 0.75 @ 568', 1.5 @ 4,404', 1.0 @ 4,770'.

Bit Record: #1 12 1/4" out @ 568'. #2 7 7/8" JZ HA20-Q in @ 568', out @ 4,877', made 4,309' in 109.5hrs.

Drilling time commenced: @ 3,300'. Minimum 10' wet and dry samples commenced: @ 3,270' to RTD. Samples delivered to Kansas Geological Sample Library at Wichita, Kansas.

DST #2 (Mississippi Chert), 4,723' to 4,770' (47'), 15,45,45,90, IH 2270, IF 40-63 (weak 4inch blow), ISI 260, FF 109-152 (fair 5inch blow), FSI 365, FH 2270, Rec: 620' gas in pipe, 280' gassy mud (2%gas, 98%mud), BHT 125F.

DST #3 Kinderhook Sand, 4,819' to 4,837' (18'), 15-45-30-90, IH 2282, IF 18-39 (1inch blow), ISI 1317, FF 38-65 (2inch blow), FSI 1300, FH 2236, Rec; 80' muddy water (80%water,20%mud), BHT 125, Rwa 0.30 @ 42F (0.10 @ BHT), ChI 40,000ppm (mud 5,000ppm).

### CARBONATE CLASSIFICATION:

AFTER DUNHAM: GRAIN; any fossil, fossil fragment, sand grain, or other rock fragment within the rock. MUDSTONE; muddy carbonate rocks containing less than 10% grains. WACKESTONE; mud supported carbonate rocks with more than 10% grains. PACKSTONE; grain supported muddy carbonate rocks. GRAINSTONE; mud free carbonate rock, grain supported. BOUNDSTONE; carbonate rock bound together at deposition (coral, etc.). CRYSTALLINE CARBONATE; carbonate rock retaining to little of their depositional texture to be classified.