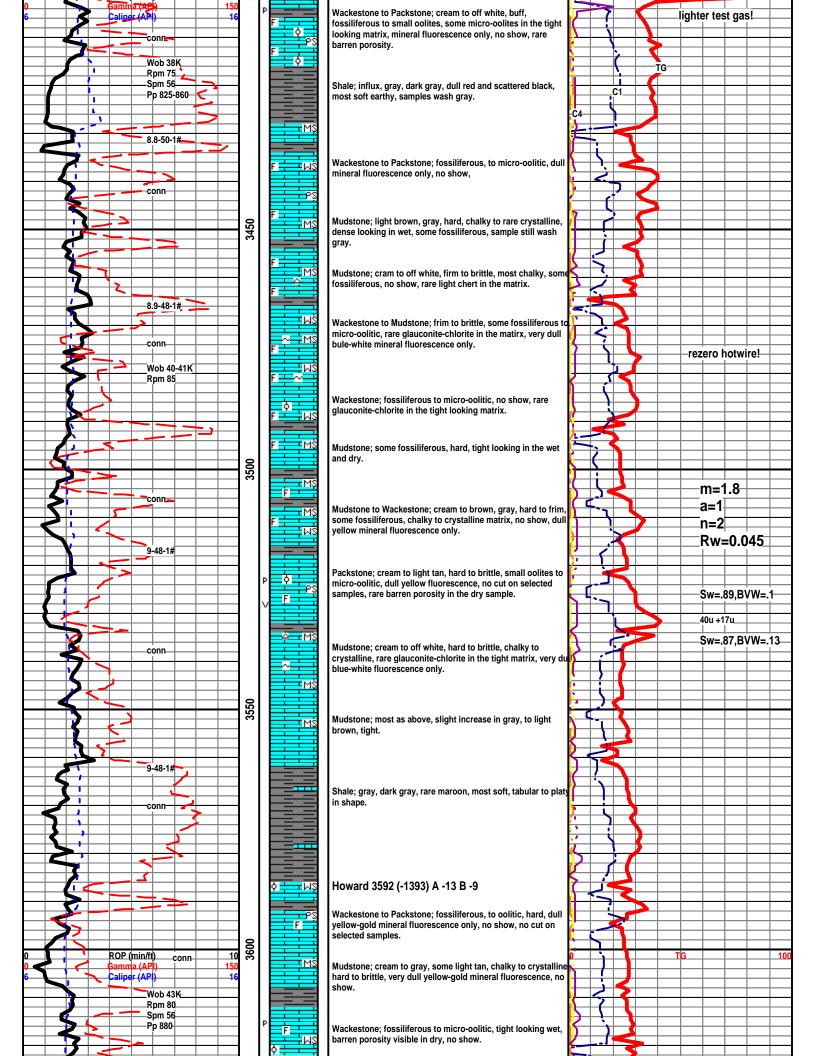

DST Co. Trilobite Testing Co., Tester: Chris Staats, (Pratt Kansas).

Open Hole Logs: Halliburton. (Liberal Kansas), Logging Engineer: J Bollom. DIL, CDL/CNL/PE, MEL/SON.

E-Log Formation Tops: Stotler 3,379 (-1180), Howard 3,592 (-1393), Heebner 4,028 (-1829), Brown Lm 4,182 (-1983), Lansing "A" 4,190 (-1991), L/KC "H" 4,348 (-2149), K/C "I" 4,396 (-2197), Swope 4,494 (-2295), Hertha 4,541 (-2342), B/KC 4,576 (-2377), Marmaton 4,614 (-2415), Pawnee 4,663 (-2464), Labette Sh 4,686 (-2487), Cherokee Sh 4,701 (-2502), Mississippian 4,744 (-2545), Kinderhook Sh 4,780 (-2581), Kinderhook Sand 4,812 (-2613).

Note: The open hole log gamma ray and caliper curves have been placed on this sample strip log, for better correlation. No stip log shift was necessary, due to close correlation with the open hole logs.

### CARBONATE CLASSIFICATION:

AFTER DUNHAM: GRAIN; any fossil, fossil fragment, sand grain, or other rock fragment within the rock. MUDSTONE; muddy carbonate rocks containing less than 10% grains. WACKESTONE; mud supported carbonate rocks with more than 10% grains. PACKSTONE; grain supported muddy carbonate rocks. GRAINSTONE; mud free carbonate rock, grain supported. BOUNDSTONE; carbonate rock bound together at deposition (coral, etc.). CRYSTALLINE CARBONATE; carbonate rock retaining to little of their depositional texture to be classified.