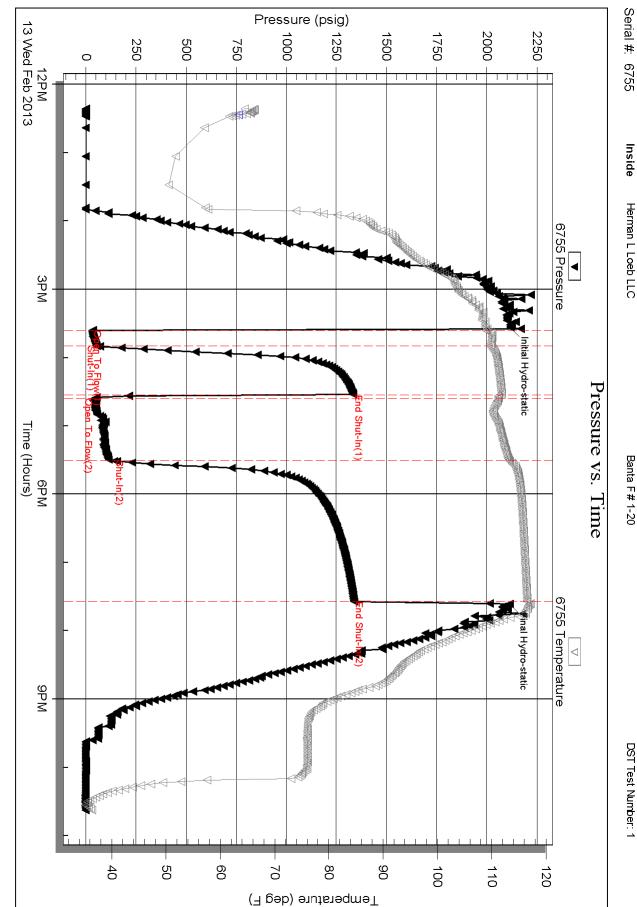

DST #2 (Mississippi Chert), 4,723' to 4,770' (47'), 15,45,45,90, IH 2270, IF 40-63 (weak 4inch blow), ISI 260, FF 109-152 (fair 5inch blow), FSI 365, FH 2270, Rec: 620' gas in pipe, 280' gassy mud (2%gas, 98%mud), BHT 125F.

DST #3 Kinderhook Sand, 4,819' to 4,837' (18'), 15-45-30-90, IH 2282, IF 18-39 (1inch blow), ISI 1317, FF 38-65 (2inch blow), FSI 1300, FH 2236, Rec; 80' muddy water (80%water,20%mud), BHT 125, Rwa 0.30 @ 42F (0.10 @ BHT), ChI 40,000ppm (mud 5,000ppm).