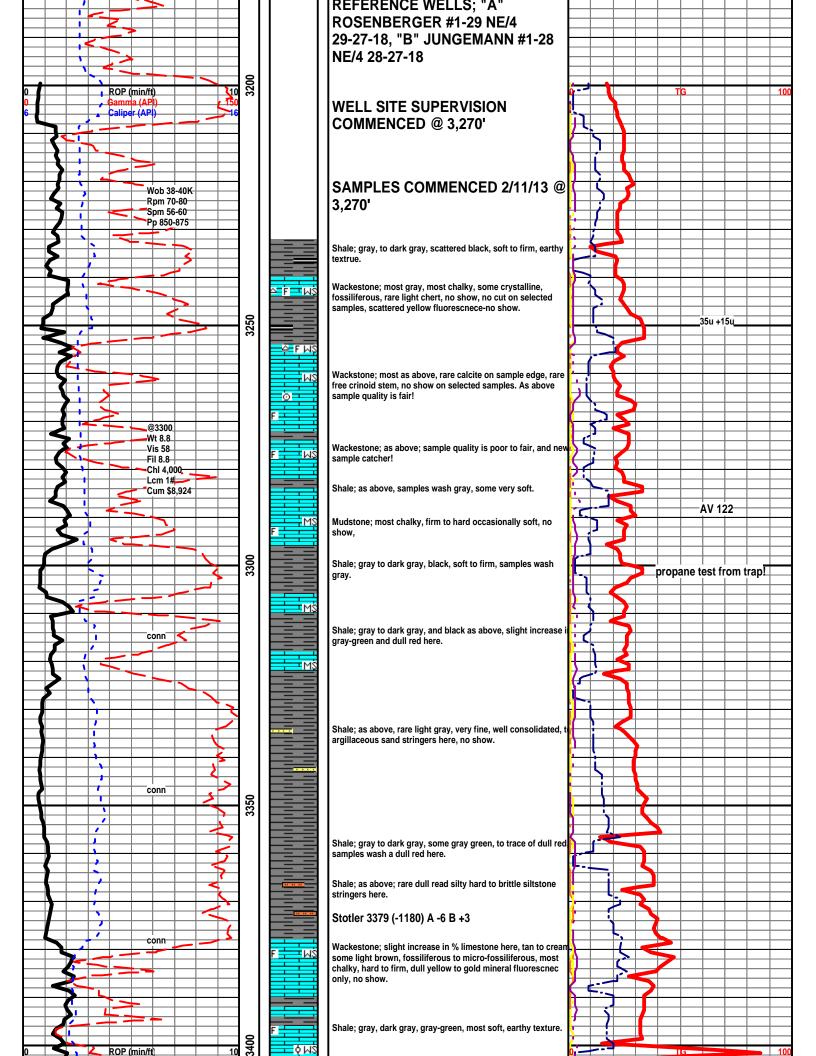

## LITHOLOGY STRIP LOG WellSight Systems

Scale 1:240 (5"=100') Imperial Measured Depth Log

Well Name:HERMAN L. LOEB LLC. Banta F #120<br/>Location:Location:SE NW SE SE Sec. 20, T27S, R18W, Kiowa Co., Kansas<br/>License Number:License Number:15-097-21747-00-00Spud Date:2/7/13Surface Coordinates:840' FSL, 665' FEL, 665' FEL

**Bottom Hole Coordinates:** 

| Ground Elevation (ft):                                                    | 2,186' K.B. Elevation (ft): 2,199'           |  |  |  |  |  |
|---------------------------------------------------------------------------|----------------------------------------------|--|--|--|--|--|
| Logged Interval (ft):                                                     | 3,200' To: 4,877' Total Depth (ft): 4,877'   |  |  |  |  |  |
| Formation:                                                                | Kinderhook                                   |  |  |  |  |  |
| Type of Drilling Fluid:                                                   | Native Mud To 3,092' and Chemical Gel To RTD |  |  |  |  |  |
| Printed by MUD.LOG from WellSight Systems 1-800-447-1534 www.WellSight.co |                                              |  |  |  |  |  |

Deviation Surveys: 0.75 @ 568', 1.5 @ 4,404', 1.0 @ 4,770'.

Bit Record: #1 12 1/4" out @ 568'. #2 7 7/8" JZ HA20-Q in @ 568', out @ 4,877', made 4,309' in 109.5hrs.

Drilling time commenced: @ 3,300'. Minimum 10' wet and dry samples commenced: @ 3,270' to RTD. Samples delivered to Kansas Geological Sample Library at Wichita, Kansas.

Gas Detector: Serling Rig unit # 5. Tooke Daq Drilling time and Hotwire gas values were placed on this Plotted Sample Strip log.

Mud System: Mud-Co/Service Mud. Chemical Gel system @ 3,092', Mud Engineer: Brad Bortz.

DST Co. Trilobite Testing Co., Tester: Chris Staats, (Pratt Kansas).

Open Hole Logs: Halliburton. (Liberal Kansas), Logging Engineer: J Bollom. DIL, CDL/CNL/PE, MEL/SON.

E-Log Formation Tops: Stotler 3,379 (-1180), Howard 3,592 (-1393), Heebner 4,028 (-1829), Brown Lm 4,182 (-1983), Lansing "A" 4,190 (-1991), L/KC "H" 4,348 (-2149), K/C "I" 4,396 (-2197), Swope 4,494 (-2295), Hertha 4,541 (-2342), B/KC 4,576 (-2377), Marmaton 4,614 (-2415), Pawnee 4,663 (-2464), Labette Sh 4,686 (-2487), Cherokee Sh 4,701 (-2502), Mississippian 4,744 (-2545), Kinderhook Sh 4,780 (-2581), Kinderhook Sand 4,812 (-2613).

Note: The open hole log gamma ray and caliper curves have been placed on this sample strip log, for better correlation. No stip log shift was necessary, due to close correlation with the open hole logs.

### CARBONATE CLASSIFICATION:

AFTER DUNHAM: GRAIN; any fossil, fossil fragment, sand grain, or other rock fragment within the rock. MUDSTONE; muddy carbonate rocks containing less than 10% grains. WACKESTONE; mud supported carbonate rocks with more than 10% grains. PACKSTONE; grain supported muddy carbonate rocks. GRAINSTONE; mud free carbonate rock, grain supported. BOUNDSTONE; carbonate rock bound together at deposition (coral, etc.). CRYSTALLINE CARBONATE; carbonate rock retaining to little of their depositional texture to be classified.