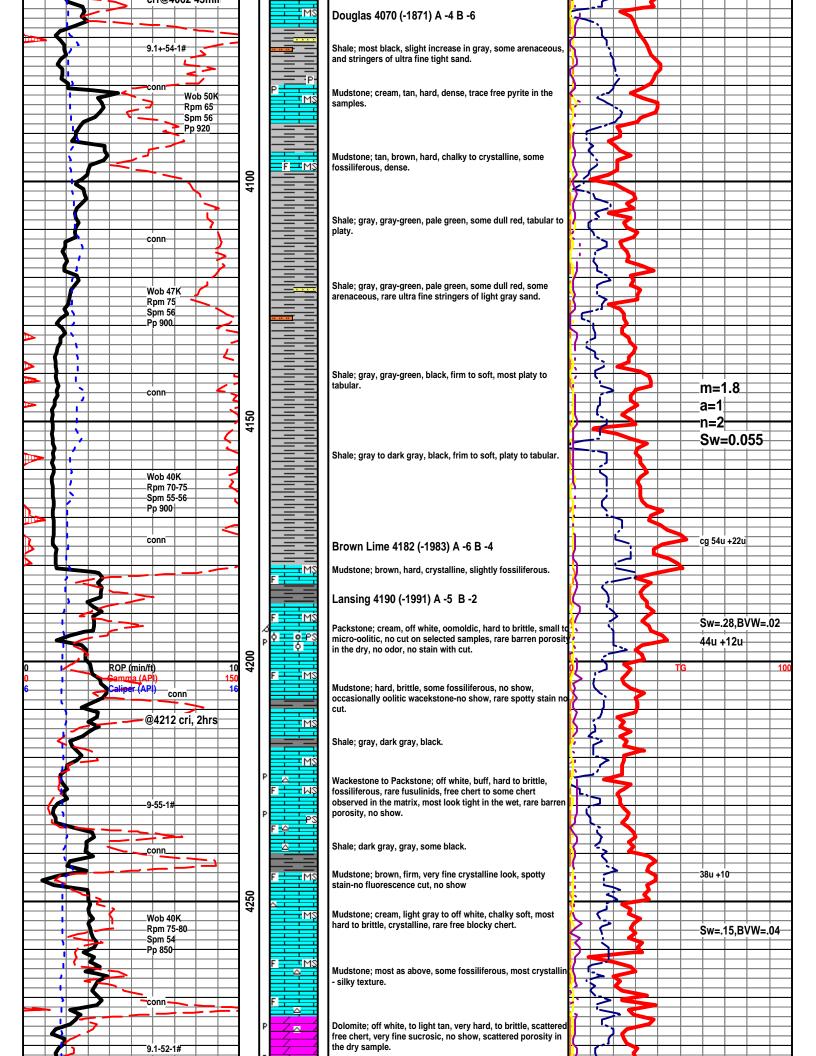

## LITHOLOGY STRIP LOG WellSight Systems

Scale 1:240 (5"=100') Imperial Measured Depth Log

Well Name:HERMAN L. LOEB LLC. Banta F #120<br/>Location:Location:SE NW SE SE Sec. 20, T27S, R18W, Kiowa Co., Kansas<br/>License Number:License Number:15-097-21747-00-00Spud Date:2/7/13Surface Coordinates:840' FSL, 665' FEL, 665' FEL

**Bottom Hole Coordinates:** 

| Ground Elevation (ft):                                                    | 2,186' K.B. Elevation (ft): 2,199'           |  |  |  |  |  |
|---------------------------------------------------------------------------|----------------------------------------------|--|--|--|--|--|
| Logged Interval (ft):                                                     | 3,200' To: 4,877' Total Depth (ft): 4,877'   |  |  |  |  |  |
| Formation:                                                                | Kinderhook                                   |  |  |  |  |  |
| Type of Drilling Fluid:                                                   | Native Mud To 3,092' and Chemical Gel To RTD |  |  |  |  |  |
| Printed by MUD.LOG from WellSight Systems 1-800-447-1534 www.WellSight.co |                                              |  |  |  |  |  |

DST Co. Trilobite Testing Co., Tester: Chris Staats, (Pratt Kansas).

Open Hole Logs: Halliburton. (Liberal Kansas), Logging Engineer: J Bollom. DIL, CDL/CNL/PE, MEL/SON.

E-Log Formation Tops: Stotler 3,379 (-1180), Howard 3,592 (-1393), Heebner 4,028 (-1829), Brown Lm 4,182 (-1983), Lansing "A" 4,190 (-1991), L/KC "H" 4,348 (-2149), K/C "I" 4,396 (-2197), Swope 4,494 (-2295), Hertha 4,541 (-2342), B/KC 4,576 (-2377), Marmaton 4,614 (-2415), Pawnee 4,663 (-2464), Labette Sh 4,686 (-2487), Cherokee Sh 4,701 (-2502), Mississippian 4,744 (-2545), Kinderhook Sh 4,780 (-2581), Kinderhook Sand 4,812 (-2613).

Note: The open hole log gamma ray and caliper curves have been placed on this sample strip log, for better correlation. No stip log shift was necessary, due to close correlation with the open hole logs.

### CARBONATE CLASSIFICATION:

AFTER DUNHAM: GRAIN; any fossil, fossil fragment, sand grain, or other rock fragment within the rock. MUDSTONE; muddy carbonate rocks containing less than 10% grains. WACKESTONE; mud supported carbonate rocks with more than 10% grains. PACKSTONE; grain supported muddy carbonate rocks. GRAINSTONE; mud free carbonate rock, grain supported. BOUNDSTONE; carbonate rock bound together at deposition (coral, etc.). CRYSTALLINE CARBONATE; carbonate rock retaining to little of their depositional texture to be classified.