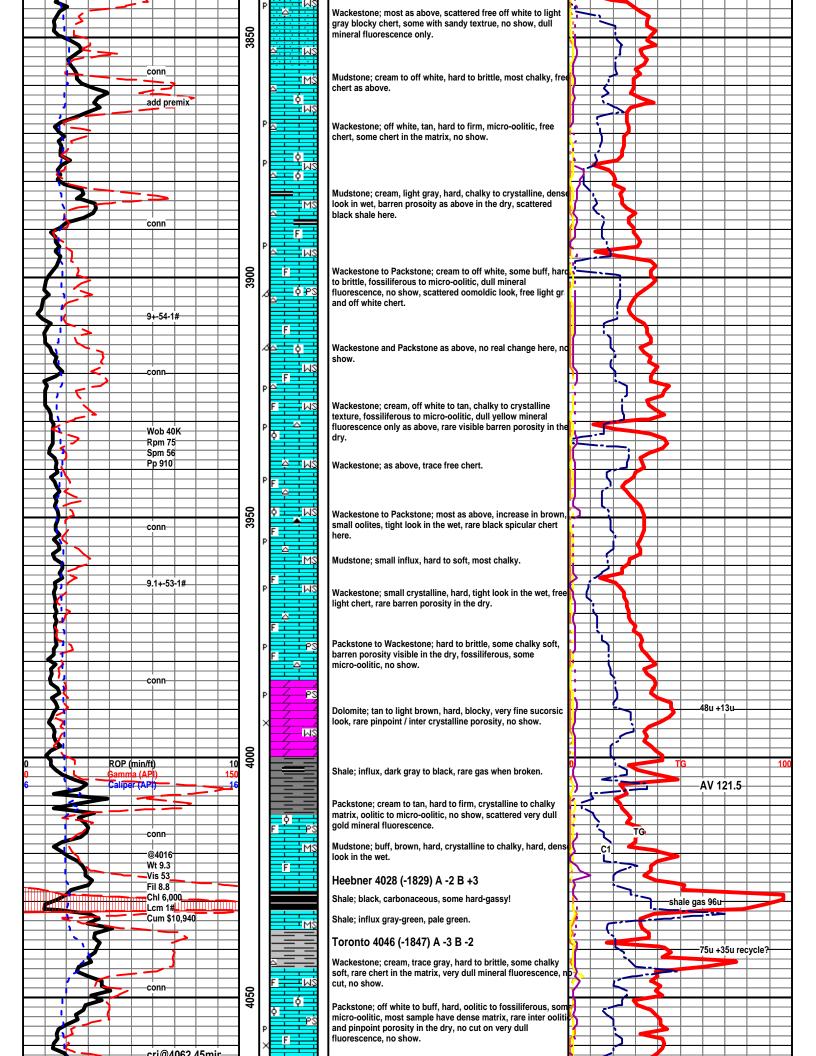

DST Co. Trilobite Testing Co., Tester: Chris Staats, (Pratt Kansas).

Open Hole Logs: Halliburton. (Liberal Kansas), Logging Engineer: J Bollom. DIL, CDL/CNL/PE, MEL/SON.

E-Log Formation Tops: Stotler 3,379 (-1180), Howard 3,592 (-1393), Heebner 4,028 (-1829), Brown Lm 4,182 (-1983), Lansing "A" 4,190 (-1991), L/KC "H" 4,348 (-2149), K/C "I" 4,396 (-2197), Swope 4,494 (-2295), Hertha 4,541 (-2342), B/KC 4,576 (-2377), Marmaton 4,614 (-2415), Pawnee 4,663 (-2464), Labette Sh 4,686 (-2487), Cherokee Sh 4,701 (-2502), Mississippian 4,744 (-2545), Kinderhook Sh 4,780 (-2581), Kinderhook Sand 4,812 (-2613).

Note: The open hole log gamma ray and caliper curves have been placed on this sample strip log, for better correlation. No stip log shift was necessary, due to close correlation with the open hole logs.

### CARBONATE CLASSIFICATION:

AFTER DUNHAM: GRAIN; any fossil, fossil fragment, sand grain, or other rock fragment within the rock. MUDSTONE; muddy carbonate rocks containing less than 10% grains. WACKESTONE; mud supported carbonate rocks with more than 10% grains. PACKSTONE; grain supported muddy carbonate rocks. GRAINSTONE; mud free carbonate rock, grain supported. BOUNDSTONE; carbonate rock bound together at deposition (coral, etc.). CRYSTALLINE CARBONATE; carbonate rock retaining to little of their depositional texture to be classified.