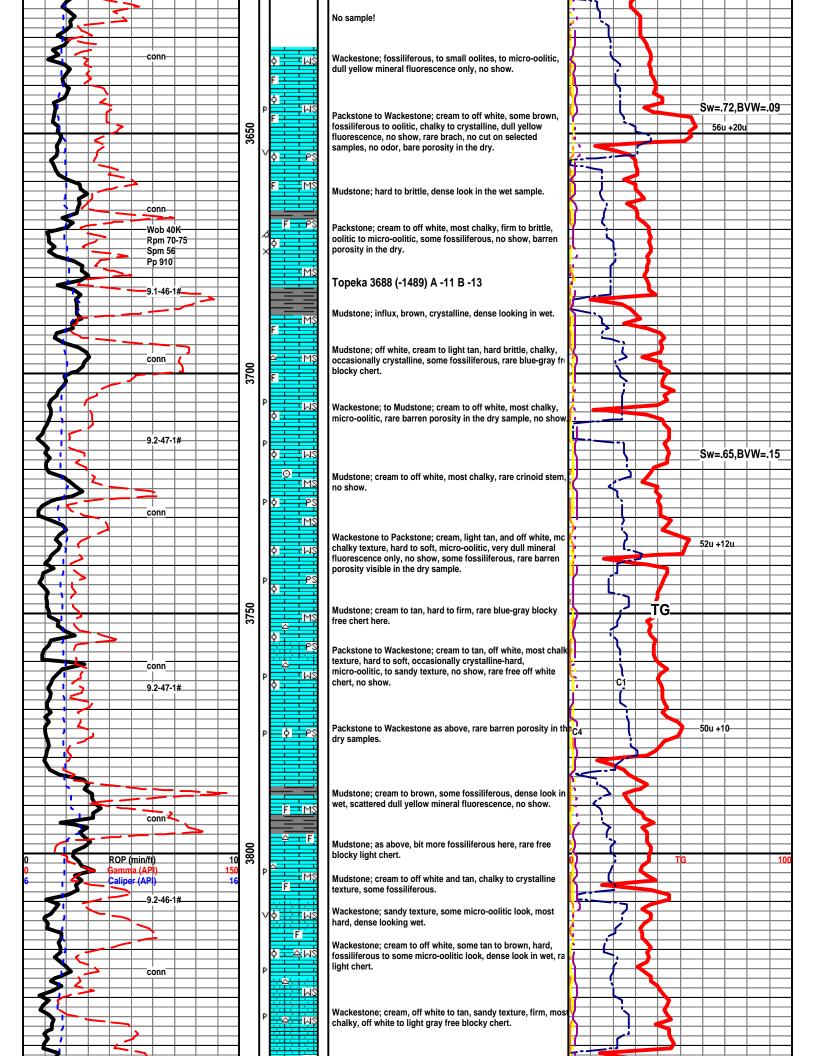

DST Co. Trilobite Testing Co., Tester: Chris Staats, (Pratt Kansas).

Open Hole Logs: Halliburton. (Liberal Kansas), Logging Engineer: J Bollom. DIL, CDL/CNL/PE, MEL/SON.

E-Log Formation Tops: Stotler 3,379 (-1180), Howard 3,592 (-1393), Heebner 4,028 (-1829), Brown Lm 4,182 (-1983), Lansing "A" 4,190 (-1991), L/KC "H" 4,348 (-2149), K/C "I" 4,396 (-2197), Swope 4,494 (-2295), Hertha 4,541 (-2342), B/KC 4,576 (-2377), Marmaton 4,614 (-2415), Pawnee 4,663 (-2464), Labette Sh 4,686 (-2487), Cherokee Sh 4,701 (-2502), Mississippian 4,744 (-2545), Kinderhook Sh 4,780 (-2581), Kinderhook Sand 4,812 (-2613).

Note: The open hole log gamma ray and caliper curves have been placed on this sample strip log, for better correlation. No stip log shift was necessary, due to close correlation with the open hole logs.

### CARBONATE CLASSIFICATION:

AFTER DUNHAM: GRAIN; any fossil, fossil fragment, sand grain, or other rock fragment within the rock. MUDSTONE; muddy carbonate rocks containing less than 10% grains. WACKESTONE; mud supported carbonate rocks with more than 10% grains. PACKSTONE; grain supported muddy carbonate rocks. GRAINSTONE; mud free carbonate rock, grain supported. BOUNDSTONE; carbonate rock bound together at deposition (coral, etc.). CRYSTALLINE CARBONATE; carbonate rock retaining to little of their depositional texture to be classified.