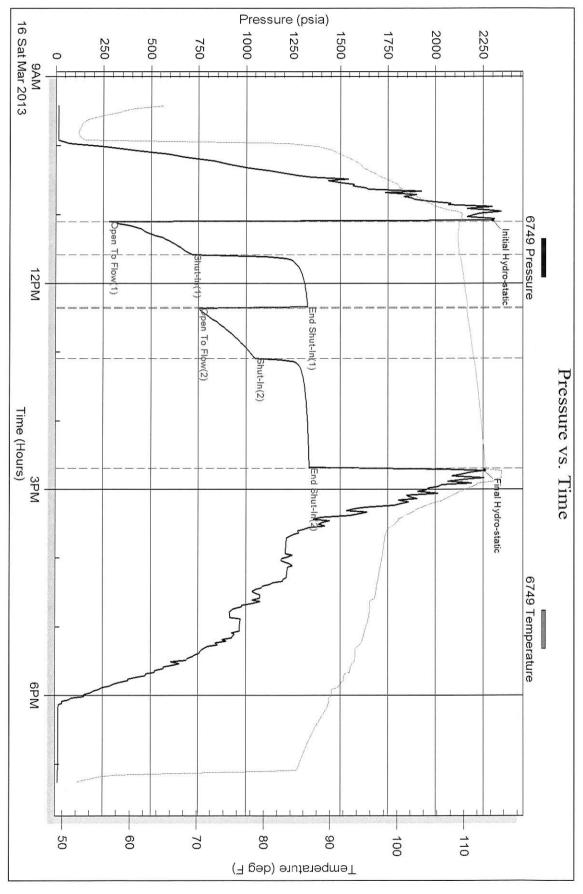

Page Two

| Operator Name:                                                 |                                                   |              |                                        | _ Lease I                | Name: _   |                                     |                        | Well #:            |                              |
|----------------------------------------------------------------|---------------------------------------------------|--------------|----------------------------------------|--------------------------|-----------|-------------------------------------|------------------------|--------------------|------------------------------|
| Sec Twp                                                        | S. R                                              | East         | West                                   | County                   | :         |                                     |                        |                    |                              |
| INSTRUCTIONS: Shopen and closed, flow and flow rates if gas to | ring and shut-in press<br>o surface test, along v | ures, whe    | ther shut-in pre<br>chart(s). Attach   | ssure reac<br>extra shee | hed stati | c level, hydrosta<br>space is neede | tic pressures, b<br>d. | ottom hole temp    | erature, fluid recov         |
| Final Radioactivity Lo files must be submitte                  |                                                   |              |                                        |                          |           | ogs must be ema                     | alled to kcc-well-     | logs@kcc.ks.go     | v. Digital electronic        |
| Drill Stem Tests Taker<br>(Attach Additional                   |                                                   | Y            | es No                                  |                          |           | J                                   | on (Top), Depth        |                    | Sample                       |
| Samples Sent to Geo                                            | logical Survey                                    | Y            | es No                                  |                          | Nam       | е                                   |                        | Тор                | Datum                        |
| Cores Taken<br>Electric Log Run                                |                                                   |              | es  No                                 |                          |           |                                     |                        |                    |                              |
| List All E. Logs Run:                                          |                                                   |              |                                        |                          |           |                                     |                        |                    |                              |
|                                                                |                                                   |              |                                        | RECORD                   | Ne        |                                     |                        |                    |                              |
|                                                                | 0: 11.1                                           |              |                                        |                          |           | ermediate, product                  |                        | " 0 1              | T 15                         |
| Purpose of String                                              | Size Hole<br>Drilled                              |              | ze Casing<br>t (In O.D.)               | Weig<br>Lbs.             |           | Setting<br>Depth                    | Type of<br>Cement      | # Sacks<br>Used    | Type and Percer<br>Additives |
|                                                                |                                                   |              |                                        |                          |           |                                     |                        |                    |                              |
|                                                                |                                                   |              |                                        |                          |           |                                     |                        |                    |                              |
|                                                                |                                                   |              |                                        |                          |           |                                     |                        |                    |                              |
|                                                                |                                                   |              |                                        |                          |           |                                     |                        |                    |                              |
|                                                                |                                                   |              | ADDITIONAL                             | CEMENTI                  | NG / SQL  | JEEZE RECORD                        |                        |                    |                              |
| Purpose:                                                       | Depth<br>Top Bottom                               | Туре         | of Cement                              | # Sacks                  | Used      |                                     | Type and               | Percent Additives  |                              |
| Perforate Protect Casing                                       | Top Dottern                                       |              |                                        |                          |           |                                     |                        |                    |                              |
| Plug Back TD<br>Plug Off Zone                                  |                                                   |              |                                        |                          |           |                                     |                        |                    |                              |
| 1 lug 0 li 20 lio                                              |                                                   |              |                                        |                          |           |                                     |                        |                    |                              |
| Did you perform a hydrau                                       | ulic fracturing treatment                         | on this well | ?                                      |                          |           | Yes                                 | No (If No, s           | skip questions 2 a | nd 3)                        |
| Does the volume of the t                                       |                                                   |              | -                                      |                          | -         |                                     |                        | skip question 3)   |                              |
| Was the hydraulic fractur                                      | ing treatment informatio                          | n submitted  | to the chemical of                     | disclosure re            | gistry?   | Yes                                 | No (If No, i           | ill out Page Three | of the ACO-1)                |
| Shots Per Foot                                                 |                                                   |              | RD - Bridge Plug<br>Each Interval Perl |                          |           |                                     | cture, Shot, Ceme      | nt Squeeze Recor   | rd Depth                     |
|                                                                |                                                   |              |                                        |                          |           | (* *                                |                        |                    | 200                          |
|                                                                |                                                   |              |                                        |                          |           |                                     |                        |                    |                              |
|                                                                |                                                   |              |                                        |                          |           |                                     |                        |                    |                              |
|                                                                |                                                   |              |                                        |                          |           |                                     |                        |                    |                              |
|                                                                |                                                   |              |                                        |                          |           |                                     |                        |                    |                              |
|                                                                |                                                   |              |                                        |                          |           |                                     |                        |                    |                              |
| TUBING RECORD:                                                 | Size:                                             | Set At:      |                                        | Packer A                 | t·        | Liner Run:                          |                        |                    |                              |
|                                                                |                                                   | 0017111      |                                        |                          |           | [                                   | Yes N                  | o                  |                              |
| Date of First, Resumed                                         | Production, SWD or EN                             | HR.          | Producing Meth                         | nod:                     | g 🗌       | Gas Lift (                          | Other (Explain)        |                    |                              |
| Estimated Production<br>Per 24 Hours                           | Oil                                               | Bbls.        | Gas                                    | Mcf                      | Wat       | er B                                | bls.                   | Gas-Oil Ratio      | Gravity                      |
| DIODOCITI                                                      | 01.05.040                                         |              |                                        | 4ETUOD 05                | . 00145/  | TION:                               |                        | DDOD! ICT!         |                              |
| DISPOSITION Solo                                               | ON OF GAS:  Used on Lease                         |              | N<br>Open Hole                         | ∥ETHOD OF<br>Perf.       | _         |                                     | mmingled               | PRODUCTION         | ON INTERVAL:                 |
|                                                                | bmit ACO-18.)                                     |              | Other (Specify)                        |                          | (Submit   |                                     | mit ACO-4)             |                    |                              |