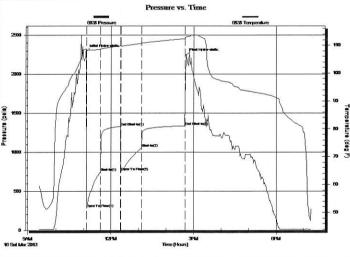

Page Two

| Operator Name:                                                 |                                                   |              |                                        | _ Lease I                | Name: _   |                                     |                        | Well #:            |                              |
|----------------------------------------------------------------|---------------------------------------------------|--------------|----------------------------------------|--------------------------|-----------|-------------------------------------|------------------------|--------------------|------------------------------|
| Sec Twp                                                        | S. R                                              | East         | West                                   | County                   | :         |                                     |                        |                    |                              |
| INSTRUCTIONS: Shopen and closed, flow and flow rates if gas to | ring and shut-in press<br>o surface test, along v | ures, whe    | ther shut-in pre<br>chart(s). Attach   | ssure reac<br>extra shee | hed stati | c level, hydrosta<br>space is neede | tic pressures, b<br>d. | ottom hole temp    | erature, fluid recov         |
| Final Radioactivity Lo files must be submitte                  |                                                   |              |                                        |                          |           | ogs must be ema                     | alled to kcc-well-     | logs@kcc.ks.go     | v. Digital electronic        |
| Drill Stem Tests Taker<br>(Attach Additional                   |                                                   | Y            | es No                                  |                          |           | J                                   | on (Top), Depth        |                    | Sample                       |
| Samples Sent to Geo                                            | logical Survey                                    | Y            | es No                                  |                          | Nam       | е                                   |                        | Тор                | Datum                        |
| Cores Taken<br>Electric Log Run                                |                                                   |              | es  No                                 |                          |           |                                     |                        |                    |                              |
| List All E. Logs Run:                                          |                                                   |              |                                        |                          |           |                                     |                        |                    |                              |
|                                                                |                                                   |              |                                        | RECORD                   | Ne        |                                     |                        |                    |                              |
|                                                                | 0: 11.1                                           |              |                                        |                          |           | ermediate, product                  |                        | " 0 1              | T 15                         |
| Purpose of String                                              | Size Hole<br>Drilled                              |              | ze Casing<br>t (In O.D.)               | Weig<br>Lbs.             |           | Setting<br>Depth                    | Type of<br>Cement      | # Sacks<br>Used    | Type and Percer<br>Additives |
|                                                                |                                                   |              |                                        |                          |           |                                     |                        |                    |                              |
|                                                                |                                                   |              |                                        |                          |           |                                     |                        |                    |                              |
|                                                                |                                                   |              |                                        |                          |           |                                     |                        |                    |                              |
|                                                                |                                                   |              |                                        |                          |           |                                     |                        |                    |                              |
|                                                                |                                                   |              | ADDITIONAL                             | CEMENTI                  | NG / SQL  | JEEZE RECORD                        |                        |                    |                              |
| Purpose:                                                       | Depth<br>Top Bottom                               | Туре         | of Cement                              | # Sacks                  | Used      |                                     | Type and               | Percent Additives  |                              |
| Perforate Protect Casing                                       | Top Dottern                                       |              |                                        |                          |           |                                     |                        |                    |                              |
| Plug Back TD<br>Plug Off Zone                                  |                                                   |              |                                        |                          |           |                                     |                        |                    |                              |
| 1 lug 0 li 20 lio                                              |                                                   |              |                                        |                          |           |                                     |                        |                    |                              |
| Did you perform a hydrau                                       | ulic fracturing treatment                         | on this well | ?                                      |                          |           | Yes                                 | No (If No, s           | skip questions 2 a | nd 3)                        |
| Does the volume of the t                                       |                                                   |              | -                                      |                          | -         |                                     |                        | skip question 3)   |                              |
| Was the hydraulic fractur                                      | ing treatment informatio                          | n submitted  | to the chemical of                     | disclosure re            | gistry?   | Yes                                 | No (If No, i           | ill out Page Three | of the ACO-1)                |
| Shots Per Foot                                                 |                                                   |              | RD - Bridge Plug<br>Each Interval Perl |                          |           |                                     | cture, Shot, Ceme      | nt Squeeze Recor   | rd Depth                     |
|                                                                |                                                   |              |                                        |                          |           | (* *                                |                        |                    | 200                          |
|                                                                |                                                   |              |                                        |                          |           |                                     |                        |                    |                              |
|                                                                |                                                   |              |                                        |                          |           |                                     |                        |                    |                              |
|                                                                |                                                   |              |                                        |                          |           |                                     |                        |                    |                              |
|                                                                |                                                   |              |                                        |                          |           |                                     |                        |                    |                              |
|                                                                |                                                   |              |                                        |                          |           |                                     |                        |                    |                              |
| TUBING RECORD:                                                 | Size:                                             | Set At:      |                                        | Packer A                 | t·        | Liner Run:                          |                        |                    |                              |
|                                                                |                                                   | 0017111      |                                        |                          |           | [                                   | Yes N                  | o                  |                              |
| Date of First, Resumed                                         | Production, SWD or EN                             | HR.          | Producing Meth                         | nod:                     | g 🗌       | Gas Lift (                          | Other (Explain)        |                    |                              |
| Estimated Production<br>Per 24 Hours                           | Oil                                               | Bbls.        | Gas                                    | Mcf                      | Wat       | er B                                | bls.                   | Gas-Oil Ratio      | Gravity                      |
| DIODOCITI                                                      | 01.05.040                                         |              |                                        | 4ETUOD 05                | . 00145/  | TION:                               |                        | DDOD! ICT!         |                              |
| DISPOSITION Solo                                               | ON OF GAS:  Used on Lease                         |              | N<br>Open Hole                         | ∥ETHOD OF<br>Perf.       | _         |                                     | mmingled               | PRODUCTION         | ON INTERVAL:                 |
|                                                                | bmit ACO-18.)                                     |              | Other (Specify)                        |                          | (Submit   |                                     | mit ACO-4)             |                    |                              |