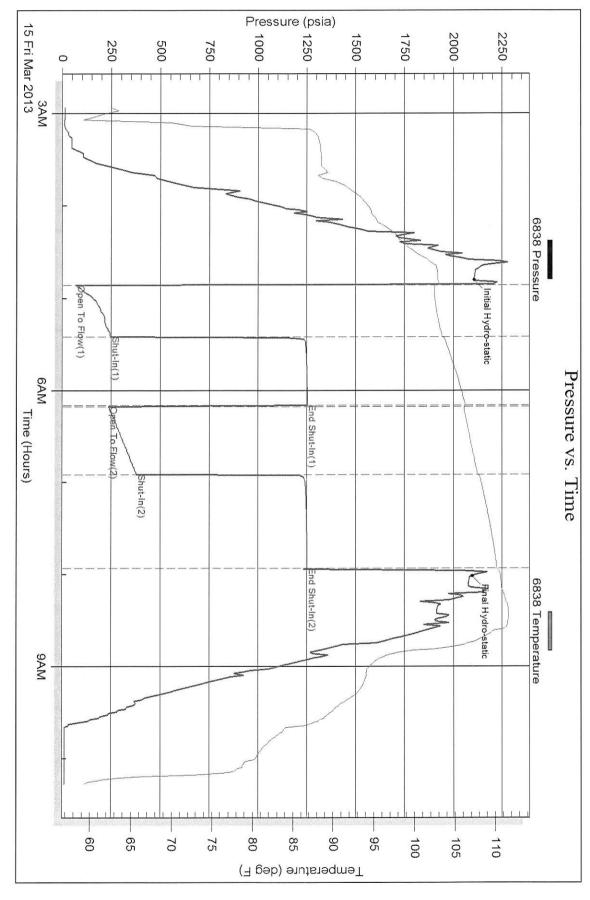

Page Two

| Operator Name:                                                 |                                                   |              |                                        | _ Lease I                | Name: _   |                                     |                        | Well #:            |                              |
|----------------------------------------------------------------|---------------------------------------------------|--------------|----------------------------------------|--------------------------|-----------|-------------------------------------|------------------------|--------------------|------------------------------|
| Sec Twp                                                        | S. R                                              | East         | West                                   | County                   | :         |                                     |                        |                    |                              |
| INSTRUCTIONS: Shopen and closed, flow and flow rates if gas to | ring and shut-in press<br>o surface test, along v | ures, whe    | ther shut-in pre<br>chart(s). Attach   | ssure reac<br>extra shee | hed stati | c level, hydrosta<br>space is neede | tic pressures, b<br>d. | ottom hole temp    | erature, fluid recov         |
| Final Radioactivity Lo files must be submitte                  |                                                   |              |                                        |                          |           | ogs must be ema                     | alled to kcc-well-     | logs@kcc.ks.go     | v. Digital electronic        |
| Drill Stem Tests Taker<br>(Attach Additional                   |                                                   | Y            | es No                                  |                          |           | J                                   | on (Top), Depth        |                    | Sample                       |
| Samples Sent to Geo                                            | logical Survey                                    | Y            | es No                                  |                          | Nam       | е                                   |                        | Тор                | Datum                        |
| Cores Taken<br>Electric Log Run                                |                                                   |              | es  No                                 |                          |           |                                     |                        |                    |                              |
| List All E. Logs Run:                                          |                                                   |              |                                        |                          |           |                                     |                        |                    |                              |
|                                                                |                                                   |              |                                        | RECORD                   | Ne        |                                     |                        |                    |                              |
|                                                                | 0: 11.1                                           |              |                                        |                          |           | ermediate, product                  |                        | " 0 1              | T 15                         |
| Purpose of String                                              | Size Hole<br>Drilled                              |              | ze Casing<br>t (In O.D.)               | Weig<br>Lbs.             |           | Setting<br>Depth                    | Type of<br>Cement      | # Sacks<br>Used    | Type and Percer<br>Additives |
|                                                                |                                                   |              |                                        |                          |           |                                     |                        |                    |                              |
|                                                                |                                                   |              |                                        |                          |           |                                     |                        |                    |                              |
|                                                                |                                                   |              |                                        |                          |           |                                     |                        |                    |                              |
|                                                                |                                                   |              |                                        |                          |           |                                     |                        |                    |                              |
|                                                                |                                                   |              | ADDITIONAL                             | CEMENTI                  | NG / SQL  | JEEZE RECORD                        |                        |                    |                              |
| Purpose:                                                       | Depth<br>Top Bottom                               | Туре         | of Cement                              | # Sacks                  | Used      |                                     | Type and               | Percent Additives  |                              |
| Perforate Protect Casing                                       | Top Dottern                                       |              |                                        |                          |           |                                     |                        |                    |                              |
| Plug Back TD<br>Plug Off Zone                                  |                                                   |              |                                        |                          |           |                                     |                        |                    |                              |
| 1 lug 0 li 20 lio                                              |                                                   |              |                                        |                          |           |                                     |                        |                    |                              |
| Did you perform a hydrau                                       | ulic fracturing treatment                         | on this well | ?                                      |                          |           | Yes                                 | No (If No, s           | skip questions 2 a | nd 3)                        |
| Does the volume of the t                                       |                                                   |              | -                                      |                          | -         |                                     |                        | skip question 3)   |                              |
| Was the hydraulic fractur                                      | ing treatment informatio                          | n submitted  | to the chemical of                     | disclosure re            | gistry?   | Yes                                 | No (If No, i           | ill out Page Three | of the ACO-1)                |
| Shots Per Foot                                                 |                                                   |              | RD - Bridge Plug<br>Each Interval Perl |                          |           |                                     | cture, Shot, Ceme      | nt Squeeze Recor   | rd Depth                     |
|                                                                |                                                   |              |                                        |                          |           | (* *                                |                        |                    | 200                          |
|                                                                |                                                   |              |                                        |                          |           |                                     |                        |                    |                              |
|                                                                |                                                   |              |                                        |                          |           |                                     |                        |                    |                              |
|                                                                |                                                   |              |                                        |                          |           |                                     |                        |                    |                              |
|                                                                |                                                   |              |                                        |                          |           |                                     |                        |                    |                              |
|                                                                |                                                   |              |                                        |                          |           |                                     |                        |                    |                              |
| TUBING RECORD:                                                 | Size:                                             | Set At:      |                                        | Packer A                 | t·        | Liner Run:                          |                        |                    |                              |
|                                                                |                                                   | 0017111      |                                        |                          |           | [                                   | Yes N                  | o                  |                              |
| Date of First, Resumed                                         | Production, SWD or EN                             | HR.          | Producing Meth                         | nod:                     | g 🗌       | Gas Lift (                          | Other (Explain)        |                    |                              |
| Estimated Production<br>Per 24 Hours                           | Oil                                               | Bbls.        | Gas                                    | Mcf                      | Wat       | er B                                | bls.                   | Gas-Oil Ratio      | Gravity                      |
| DIODOCITI                                                      | 01.05.040                                         |              |                                        | 4ETUOD 05                | . 00145/  | TION:                               |                        | DDOD! ICT!         |                              |
| DISPOSITION Solo                                               | ON OF GAS:  Used on Lease                         |              | N<br>Open Hole                         | ∥ETHOD OF<br>Perf.       | _         |                                     | mmingled               | PRODUCTION         | ON INTERVAL:                 |
|                                                                | bmit ACO-18.)                                     |              | Other (Specify)                        |                          | (Submit   |                                     | mit ACO-4)             |                    |                              |