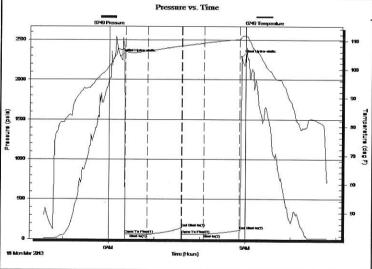

Page Two

| Operator Name:                                                 |                                                   |              |                                        | _ Lease I                | Name: _   |                                     |                        | Well #:            |                              |
|----------------------------------------------------------------|---------------------------------------------------|--------------|----------------------------------------|--------------------------|-----------|-------------------------------------|------------------------|--------------------|------------------------------|
| Sec Twp                                                        | S. R                                              | East         | West                                   | County                   | :         |                                     |                        |                    |                              |
| INSTRUCTIONS: Shopen and closed, flow and flow rates if gas to | ring and shut-in press<br>o surface test, along v | ures, whe    | ther shut-in pre<br>chart(s). Attach   | ssure reac<br>extra shee | hed stati | c level, hydrosta<br>space is neede | tic pressures, b<br>d. | ottom hole temp    | erature, fluid recov         |
| Final Radioactivity Lo files must be submitte                  |                                                   |              |                                        |                          |           | ogs must be ema                     | alled to kcc-well-     | logs@kcc.ks.go     | v. Digital electronic        |
| Drill Stem Tests Taker<br>(Attach Additional                   |                                                   | Y            | es No                                  |                          |           | J                                   | on (Top), Depth        |                    | Sample                       |
| Samples Sent to Geo                                            | logical Survey                                    | Y            | es No                                  |                          | Nam       | е                                   |                        | Тор                | Datum                        |
| Cores Taken<br>Electric Log Run                                |                                                   |              | es  No                                 |                          |           |                                     |                        |                    |                              |
| List All E. Logs Run:                                          |                                                   |              |                                        |                          |           |                                     |                        |                    |                              |
|                                                                |                                                   |              |                                        | RECORD                   | Ne        |                                     |                        |                    |                              |
|                                                                | 0: 11.1                                           |              |                                        |                          |           | ermediate, product                  |                        | " 0 1              | T 15                         |
| Purpose of String                                              | Size Hole<br>Drilled                              |              | ze Casing<br>t (In O.D.)               | Weig<br>Lbs.             |           | Setting<br>Depth                    | Type of<br>Cement      | # Sacks<br>Used    | Type and Percer<br>Additives |
|                                                                |                                                   |              |                                        |                          |           |                                     |                        |                    |                              |
|                                                                |                                                   |              |                                        |                          |           |                                     |                        |                    |                              |
|                                                                |                                                   |              |                                        |                          |           |                                     |                        |                    |                              |
|                                                                |                                                   |              |                                        |                          |           |                                     |                        |                    |                              |
|                                                                |                                                   |              | ADDITIONAL                             | CEMENTI                  | NG / SQL  | JEEZE RECORD                        |                        |                    |                              |
| Purpose:                                                       | Depth<br>Top Bottom                               | Туре         | of Cement                              | # Sacks                  | Used      |                                     | Type and               | Percent Additives  |                              |
| Perforate Protect Casing                                       | Top Dottern                                       |              |                                        |                          |           |                                     |                        |                    |                              |
| Plug Back TD<br>Plug Off Zone                                  |                                                   |              |                                        |                          |           |                                     |                        |                    |                              |
| 1 lug 0 li 20 lio                                              |                                                   |              |                                        |                          |           |                                     |                        |                    |                              |
| Did you perform a hydrau                                       | ulic fracturing treatment                         | on this well | ?                                      |                          |           | Yes                                 | No (If No, s           | skip questions 2 a | nd 3)                        |
| Does the volume of the t                                       |                                                   |              | -                                      |                          | -         |                                     |                        | skip question 3)   |                              |
| Was the hydraulic fractur                                      | ing treatment informatio                          | n submitted  | to the chemical of                     | disclosure re            | gistry?   | Yes                                 | No (If No, i           | ill out Page Three | of the ACO-1)                |
| Shots Per Foot                                                 |                                                   |              | RD - Bridge Plug<br>Each Interval Perl |                          |           |                                     | cture, Shot, Ceme      | nt Squeeze Recor   | rd Depth                     |
|                                                                |                                                   |              |                                        |                          |           | (* *                                |                        |                    | 200                          |
|                                                                |                                                   |              |                                        |                          |           |                                     |                        |                    |                              |
|                                                                |                                                   |              |                                        |                          |           |                                     |                        |                    |                              |
|                                                                |                                                   |              |                                        |                          |           |                                     |                        |                    |                              |
|                                                                |                                                   |              |                                        |                          |           |                                     |                        |                    |                              |
|                                                                |                                                   |              |                                        |                          |           |                                     |                        |                    |                              |
| TUBING RECORD:                                                 | Size:                                             | Set At:      |                                        | Packer A                 | t·        | Liner Run:                          |                        |                    |                              |
|                                                                |                                                   | 0017111      |                                        |                          |           | [                                   | Yes N                  | o                  |                              |
| Date of First, Resumed                                         | Production, SWD or EN                             | HR.          | Producing Meth                         | nod:                     | g 🗌       | Gas Lift (                          | Other (Explain)        |                    |                              |
| Estimated Production<br>Per 24 Hours                           | Oil                                               | Bbls.        | Gas                                    | Mcf                      | Wat       | er B                                | bls.                   | Gas-Oil Ratio      | Gravity                      |
| DIODOCITI                                                      | 01.05.040                                         |              |                                        | 4ETUOD 05                | . 00145/  | TION:                               |                        | DDOD! ICT!         |                              |
| DISPOSITION Solo                                               | ON OF GAS:  Used on Lease                         |              | N<br>Open Hole                         | ∥ETHOD OF<br>Perf.       | _         |                                     | mmingled               | PRODUCTION         | ON INTERVAL:                 |
|                                                                | bmit ACO-18.)                                     |              | Other (Specify)                        |                          | (Submit   |                                     | mit ACO-4)             |                    |                              |