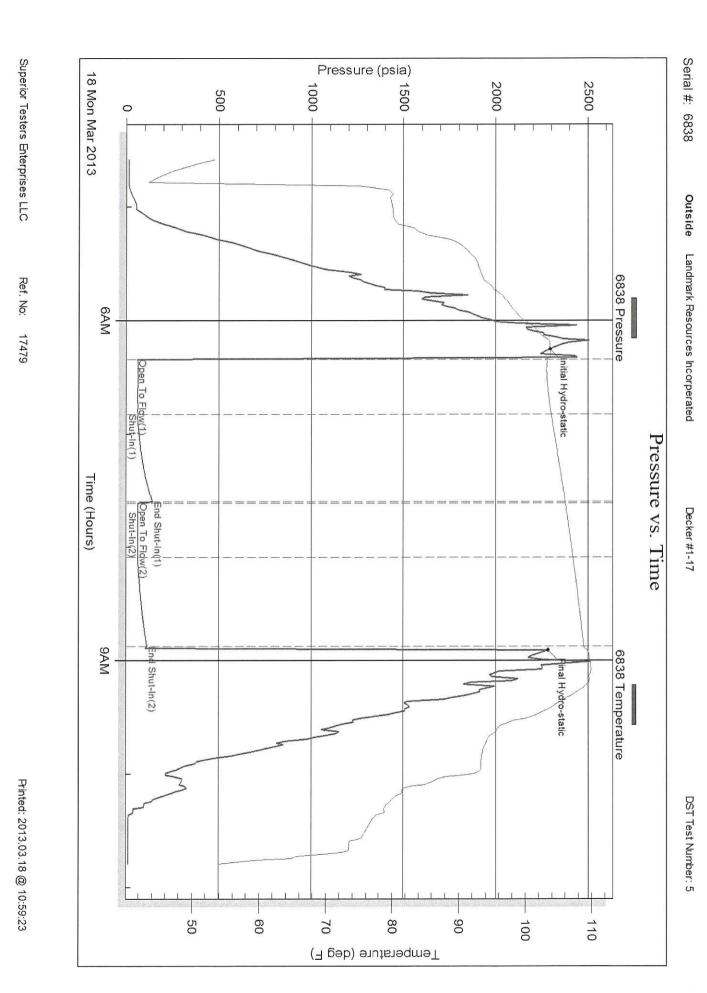

Page Two

| Operator Name:                                                 |                                                   |              |                                        | _ Lease I                | Name: _   |                                     |                        | Well #:            |                              |
|----------------------------------------------------------------|---------------------------------------------------|--------------|----------------------------------------|--------------------------|-----------|-------------------------------------|------------------------|--------------------|------------------------------|
| Sec Twp                                                        | S. R                                              | East         | West                                   | County                   | :         |                                     |                        |                    |                              |
| INSTRUCTIONS: Shopen and closed, flow and flow rates if gas to | ring and shut-in press<br>o surface test, along v | ures, whe    | ther shut-in pre<br>chart(s). Attach   | ssure reac<br>extra shee | hed stati | c level, hydrosta<br>space is neede | tic pressures, b<br>d. | ottom hole temp    | erature, fluid recov         |
| Final Radioactivity Lo files must be submitte                  |                                                   |              |                                        |                          |           | ogs must be ema                     | alled to kcc-well-     | logs@kcc.ks.go     | v. Digital electronic        |
| Drill Stem Tests Taker<br>(Attach Additional                   |                                                   | Y            | es No                                  |                          |           | J                                   | on (Top), Depth        |                    | Sample                       |
| Samples Sent to Geo                                            | logical Survey                                    | Y            | es No                                  |                          | Nam       | е                                   |                        | Тор                | Datum                        |
| Cores Taken<br>Electric Log Run                                |                                                   |              | es  No                                 |                          |           |                                     |                        |                    |                              |
| List All E. Logs Run:                                          |                                                   |              |                                        |                          |           |                                     |                        |                    |                              |
|                                                                |                                                   |              |                                        | RECORD                   | Ne        |                                     |                        |                    |                              |
|                                                                | 0: 11.1                                           |              |                                        |                          |           | ermediate, product                  |                        | " 0 1              | T 15                         |
| Purpose of String                                              | Size Hole<br>Drilled                              |              | ze Casing<br>t (In O.D.)               | Weig<br>Lbs.             |           | Setting<br>Depth                    | Type of<br>Cement      | # Sacks<br>Used    | Type and Percer<br>Additives |
|                                                                |                                                   |              |                                        |                          |           |                                     |                        |                    |                              |
|                                                                |                                                   |              |                                        |                          |           |                                     |                        |                    |                              |
|                                                                |                                                   |              |                                        |                          |           |                                     |                        |                    |                              |
|                                                                |                                                   |              |                                        |                          |           |                                     |                        |                    |                              |
|                                                                |                                                   |              | ADDITIONAL                             | CEMENTI                  | NG / SQL  | JEEZE RECORD                        |                        |                    |                              |
| Purpose:                                                       | Depth<br>Top Bottom                               | Туре         | of Cement                              | # Sacks                  | Used      |                                     | Type and               | Percent Additives  |                              |
| Perforate Protect Casing                                       | Top Dottern                                       |              |                                        |                          |           |                                     |                        |                    |                              |
| Plug Back TD<br>Plug Off Zone                                  |                                                   |              |                                        |                          |           |                                     |                        |                    |                              |
| 1 lug 0 li 20 lio                                              |                                                   |              |                                        |                          |           |                                     |                        |                    |                              |
| Did you perform a hydrau                                       | ulic fracturing treatment                         | on this well | ?                                      |                          |           | Yes                                 | No (If No, s           | skip questions 2 a | nd 3)                        |
| Does the volume of the t                                       |                                                   |              | -                                      |                          | -         |                                     |                        | skip question 3)   |                              |
| Was the hydraulic fractur                                      | ing treatment informatio                          | n submitted  | to the chemical of                     | disclosure re            | gistry?   | Yes                                 | No (If No, i           | ill out Page Three | of the ACO-1)                |
| Shots Per Foot                                                 |                                                   |              | RD - Bridge Plug<br>Each Interval Perl |                          |           |                                     | cture, Shot, Ceme      | nt Squeeze Recor   | rd Depth                     |
|                                                                |                                                   |              |                                        |                          |           | (* *                                |                        |                    | 200                          |
|                                                                |                                                   |              |                                        |                          |           |                                     |                        |                    |                              |
|                                                                |                                                   |              |                                        |                          |           |                                     |                        |                    |                              |
|                                                                |                                                   |              |                                        |                          |           |                                     |                        |                    |                              |
|                                                                |                                                   |              |                                        |                          |           |                                     |                        |                    |                              |
|                                                                |                                                   |              |                                        |                          |           |                                     |                        |                    |                              |
| TUBING RECORD:                                                 | Size:                                             | Set At:      |                                        | Packer A                 | t·        | Liner Run:                          |                        |                    |                              |
|                                                                |                                                   | 0017111      |                                        |                          |           | [                                   | Yes N                  | o                  |                              |
| Date of First, Resumed                                         | Production, SWD or EN                             | HR.          | Producing Meth                         | nod:                     | g 🗌       | Gas Lift (                          | Other (Explain)        |                    |                              |
| Estimated Production<br>Per 24 Hours                           | Oil                                               | Bbls.        | Gas                                    | Mcf                      | Wat       | er B                                | bls.                   | Gas-Oil Ratio      | Gravity                      |
| DIODOCITI                                                      | 01.05.040                                         |              |                                        | 4ETUOD 05                | . 00145/  | TION:                               |                        | DDOD! ICT!         |                              |
| DISPOSITION Solo                                               | ON OF GAS:  Used on Lease                         |              | N<br>Open Hole                         | ∥ETHOD OF<br>Perf.       | _         |                                     | mmingled               | PRODUCTION         | ON INTERVAL:                 |
|                                                                | bmit ACO-18.)                                     |              | Other (Specify)                        |                          | (Submit   |                                     | mit ACO-4)             |                    |                              |

| Form      | ACO1 - Well Completion   |  |  |  |
|-----------|--------------------------|--|--|--|
| Operator  | _andmark Resources, Inc. |  |  |  |
| Well Name | Decker 1-17              |  |  |  |
| Doc ID    | 1133079                  |  |  |  |