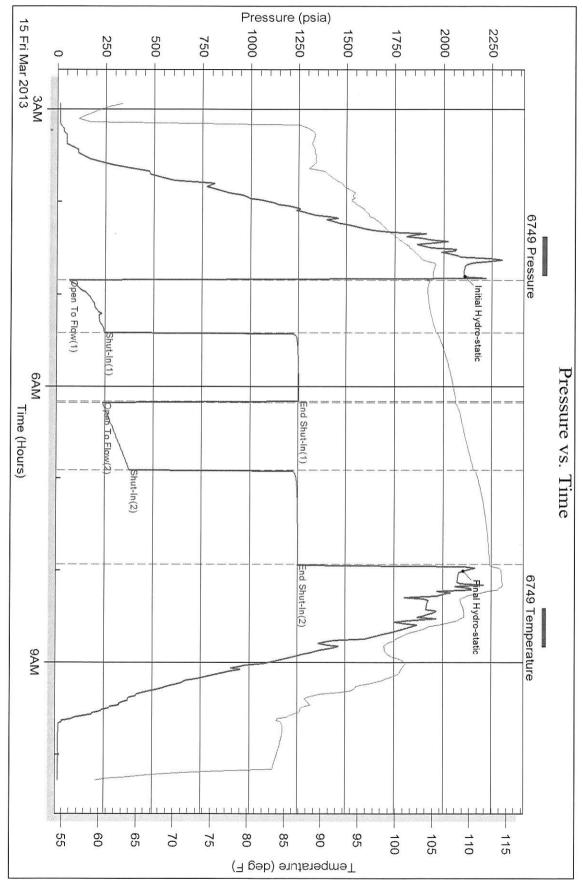

Page Two

| Operator Name:                                                 |                                                   |              |                                        | _ Lease I                | Name: _   |                                     |                        | Well #:            |                              |
|----------------------------------------------------------------|---------------------------------------------------|--------------|----------------------------------------|--------------------------|-----------|-------------------------------------|------------------------|--------------------|------------------------------|
| Sec Twp                                                        | S. R                                              | East         | West                                   | County                   | :         |                                     |                        |                    |                              |
| INSTRUCTIONS: Shopen and closed, flow and flow rates if gas to | ring and shut-in press<br>o surface test, along v | ures, whe    | ther shut-in pre<br>chart(s). Attach   | ssure reac<br>extra shee | hed stati | c level, hydrosta<br>space is neede | tic pressures, b<br>d. | ottom hole temp    | erature, fluid recov         |
| Final Radioactivity Lo files must be submitte                  |                                                   |              |                                        |                          |           | ogs must be ema                     | alled to kcc-well-     | logs@kcc.ks.go     | v. Digital electronic        |
| Drill Stem Tests Taker<br>(Attach Additional                   |                                                   | Y            | es No                                  |                          |           | J                                   | on (Top), Depth        |                    | Sample                       |
| Samples Sent to Geo                                            | logical Survey                                    | Y            | es No                                  |                          | Nam       | е                                   |                        | Тор                | Datum                        |
| Cores Taken<br>Electric Log Run                                |                                                   |              | es  No                                 |                          |           |                                     |                        |                    |                              |
| List All E. Logs Run:                                          |                                                   |              |                                        |                          |           |                                     |                        |                    |                              |
|                                                                |                                                   |              |                                        | RECORD                   | Ne        |                                     |                        |                    |                              |
|                                                                | 0: 11.1                                           |              |                                        |                          |           | ermediate, product                  |                        | " 0 1              | T 15                         |
| Purpose of String                                              | Size Hole<br>Drilled                              |              | ze Casing<br>t (In O.D.)               | Weig<br>Lbs.             |           | Setting<br>Depth                    | Type of<br>Cement      | # Sacks<br>Used    | Type and Percer<br>Additives |
|                                                                |                                                   |              |                                        |                          |           |                                     |                        |                    |                              |
|                                                                |                                                   |              |                                        |                          |           |                                     |                        |                    |                              |
|                                                                |                                                   |              |                                        |                          |           |                                     |                        |                    |                              |
|                                                                |                                                   |              |                                        |                          |           |                                     |                        |                    |                              |
|                                                                |                                                   |              | ADDITIONAL                             | CEMENTI                  | NG / SQL  | JEEZE RECORD                        |                        |                    |                              |
| Purpose:                                                       | Depth<br>Top Bottom                               | Туре         | of Cement                              | # Sacks                  | Used      |                                     | Type and               | Percent Additives  |                              |
| Perforate Protect Casing                                       | Top Dottern                                       |              |                                        |                          |           |                                     |                        |                    |                              |
| Plug Back TD<br>Plug Off Zone                                  |                                                   |              |                                        |                          |           |                                     |                        |                    |                              |
| 1 lug 0 li 20 lio                                              |                                                   |              |                                        |                          |           |                                     |                        |                    |                              |
| Did you perform a hydrau                                       | ulic fracturing treatment                         | on this well | ?                                      |                          |           | Yes                                 | No (If No, s           | skip questions 2 a | nd 3)                        |
| Does the volume of the t                                       |                                                   |              | -                                      |                          | -         |                                     |                        | skip question 3)   |                              |
| Was the hydraulic fractur                                      | ing treatment informatio                          | n submitted  | to the chemical of                     | disclosure re            | gistry?   | Yes                                 | No (If No, i           | ill out Page Three | of the ACO-1)                |
| Shots Per Foot                                                 |                                                   |              | RD - Bridge Plug<br>Each Interval Perl |                          |           |                                     | cture, Shot, Ceme      | nt Squeeze Recor   | rd Depth                     |
|                                                                |                                                   |              |                                        |                          |           | (* *                                |                        |                    | 200                          |
|                                                                |                                                   |              |                                        |                          |           |                                     |                        |                    |                              |
|                                                                |                                                   |              |                                        |                          |           |                                     |                        |                    |                              |
|                                                                |                                                   |              |                                        |                          |           |                                     |                        |                    |                              |
|                                                                |                                                   |              |                                        |                          |           |                                     |                        |                    |                              |
|                                                                |                                                   |              |                                        |                          |           |                                     |                        |                    |                              |
| TUBING RECORD:                                                 | Size:                                             | Set At:      |                                        | Packer A                 | t·        | Liner Run:                          |                        |                    |                              |
|                                                                |                                                   | 0017111      |                                        |                          |           | [                                   | Yes N                  | o                  |                              |
| Date of First, Resumed                                         | Production, SWD or EN                             | HR.          | Producing Meth                         | nod:                     | g 🗌       | Gas Lift (                          | Other (Explain)        |                    |                              |
| Estimated Production<br>Per 24 Hours                           | Oil                                               | Bbls.        | Gas                                    | Mcf                      | Wat       | er B                                | bls.                   | Gas-Oil Ratio      | Gravity                      |
| DIODOCITI                                                      | 01.05.040                                         |              |                                        | 4ETUOD 05                | . 00145/  | TION:                               |                        | DDOD! ICT!         |                              |
| DISPOSITION Solo                                               | ON OF GAS:  Used on Lease                         |              | N<br>Open Hole                         | ∥ETHOD OF<br>Perf.       | _         |                                     | mmingled               | PRODUCTION         | ON INTERVAL:                 |
|                                                                | bmit ACO-18.)                                     |              | Other (Specify)                        |                          | (Submit   |                                     | mit ACO-4)             |                    |                              |