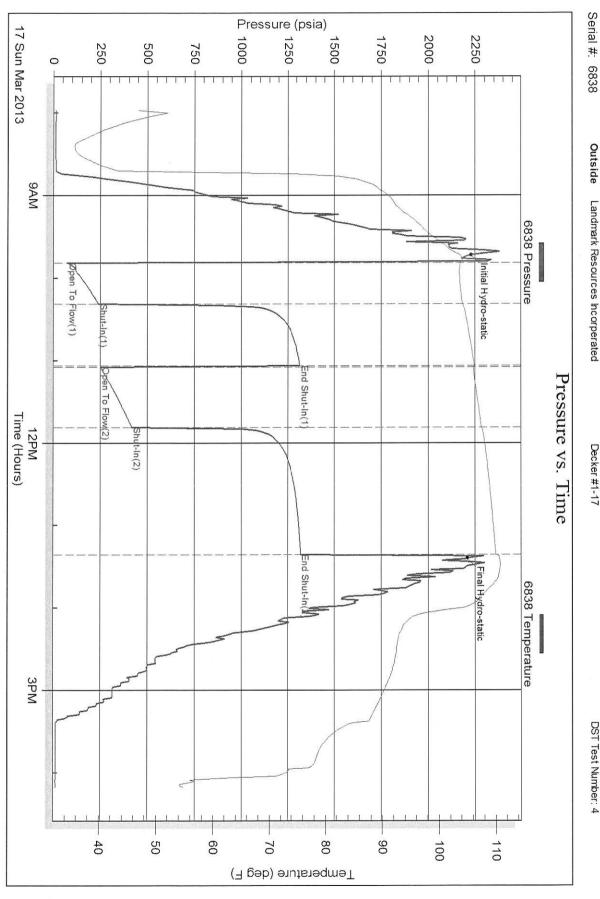

Page Two

| Operator Name:                                                 |                                                   |              |                                        | _ Lease I                | Name: _   |                                     |                        | Well #:            |                              |
|----------------------------------------------------------------|---------------------------------------------------|--------------|----------------------------------------|--------------------------|-----------|-------------------------------------|------------------------|--------------------|------------------------------|
| Sec Twp                                                        | S. R                                              | East         | West                                   | County                   | :         |                                     |                        |                    |                              |
| INSTRUCTIONS: Shopen and closed, flow and flow rates if gas to | ring and shut-in press<br>o surface test, along v | ures, whe    | ther shut-in pre<br>chart(s). Attach   | ssure reac<br>extra shee | hed stati | c level, hydrosta<br>space is neede | tic pressures, b<br>d. | ottom hole temp    | erature, fluid recov         |
| Final Radioactivity Lo files must be submitte                  |                                                   |              |                                        |                          |           | ogs must be ema                     | alled to kcc-well-     | logs@kcc.ks.go     | v. Digital electronic        |
| Drill Stem Tests Taker<br>(Attach Additional                   |                                                   | Y            | es No                                  |                          |           | J                                   | on (Top), Depth        |                    | Sample                       |
| Samples Sent to Geo                                            | logical Survey                                    | Y            | es No                                  |                          | Nam       | е                                   |                        | Тор                | Datum                        |
| Cores Taken<br>Electric Log Run                                |                                                   |              | es  No                                 |                          |           |                                     |                        |                    |                              |
| List All E. Logs Run:                                          |                                                   |              |                                        |                          |           |                                     |                        |                    |                              |
|                                                                |                                                   |              |                                        | RECORD                   | Ne        |                                     |                        |                    |                              |
|                                                                | 0: 11.1                                           |              |                                        |                          |           | ermediate, product                  |                        | " 0 1              | T 15                         |
| Purpose of String                                              | Size Hole<br>Drilled                              |              | ze Casing<br>t (In O.D.)               | Weig<br>Lbs.             |           | Setting<br>Depth                    | Type of<br>Cement      | # Sacks<br>Used    | Type and Percer<br>Additives |
|                                                                |                                                   |              |                                        |                          |           |                                     |                        |                    |                              |
|                                                                |                                                   |              |                                        |                          |           |                                     |                        |                    |                              |
|                                                                |                                                   |              |                                        |                          |           |                                     |                        |                    |                              |
|                                                                |                                                   |              |                                        |                          |           |                                     |                        |                    |                              |
|                                                                |                                                   |              | ADDITIONAL                             | CEMENTI                  | NG / SQL  | JEEZE RECORD                        |                        |                    |                              |
| Purpose:                                                       | Depth<br>Top Bottom                               | Туре         | of Cement                              | # Sacks                  | Used      |                                     | Type and               | Percent Additives  |                              |
| Perforate Protect Casing                                       | Top Dottern                                       |              |                                        |                          |           |                                     |                        |                    |                              |
| Plug Back TD<br>Plug Off Zone                                  |                                                   |              |                                        |                          |           |                                     |                        |                    |                              |
| 1 lug 0 li 20 lio                                              |                                                   |              |                                        |                          |           |                                     |                        |                    |                              |
| Did you perform a hydrau                                       | ulic fracturing treatment                         | on this well | ?                                      |                          |           | Yes                                 | No (If No, s           | skip questions 2 a | nd 3)                        |
| Does the volume of the t                                       |                                                   |              | -                                      |                          | -         |                                     |                        | skip question 3)   |                              |
| Was the hydraulic fractur                                      | ing treatment informatio                          | n submitted  | to the chemical of                     | disclosure re            | gistry?   | Yes                                 | No (If No, i           | ill out Page Three | of the ACO-1)                |
| Shots Per Foot                                                 |                                                   |              | RD - Bridge Plug<br>Each Interval Perl |                          |           |                                     | cture, Shot, Ceme      | nt Squeeze Recor   | rd Depth                     |
|                                                                |                                                   |              |                                        |                          |           | (* *                                |                        |                    | 200                          |
|                                                                |                                                   |              |                                        |                          |           |                                     |                        |                    |                              |
|                                                                |                                                   |              |                                        |                          |           |                                     |                        |                    |                              |
|                                                                |                                                   |              |                                        |                          |           |                                     |                        |                    |                              |
|                                                                |                                                   |              |                                        |                          |           |                                     |                        |                    |                              |
|                                                                |                                                   |              |                                        |                          |           |                                     |                        |                    |                              |
| TUBING RECORD:                                                 | Size:                                             | Set At:      |                                        | Packer A                 | t·        | Liner Run:                          |                        |                    |                              |
|                                                                |                                                   | 0017111      |                                        |                          |           | [                                   | Yes N                  | o                  |                              |
| Date of First, Resumed                                         | Production, SWD or EN                             | HR.          | Producing Meth                         | nod:                     | g 🗌       | Gas Lift (                          | Other (Explain)        |                    |                              |
| Estimated Production<br>Per 24 Hours                           | Oil                                               | Bbls.        | Gas                                    | Mcf                      | Wat       | er B                                | bls.                   | Gas-Oil Ratio      | Gravity                      |
| DIODOCITI                                                      | 01.05.040                                         |              |                                        | 4ETUOD 05                | . 00145/  | TION:                               |                        | DDOD! ICT!         |                              |
| DISPOSITION Solo                                               | ON OF GAS:  Used on Lease                         |              | N<br>Open Hole                         | ∥ETHOD OF<br>Perf.       | _         |                                     | mmingled               | PRODUCTION         | ON INTERVAL:                 |
|                                                                | bmit ACO-18.)                                     |              | Other (Specify)                        |                          | (Submit   |                                     | mit ACO-4)             |                    |                              |