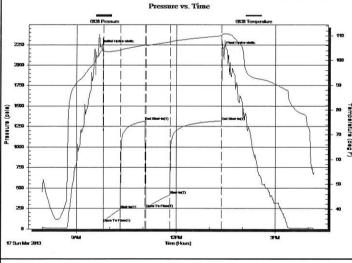

Page Two

| Operator Name:                                                 |                                                   |              |                                        | _ Lease I                | Name: _   |                                     |                        | Well #:            |                              |
|----------------------------------------------------------------|---------------------------------------------------|--------------|----------------------------------------|--------------------------|-----------|-------------------------------------|------------------------|--------------------|------------------------------|
| Sec Twp                                                        | S. R                                              | East         | West                                   | County                   | :         |                                     |                        |                    |                              |
| INSTRUCTIONS: Shopen and closed, flow and flow rates if gas to | ring and shut-in press<br>o surface test, along v | ures, whe    | ther shut-in pre<br>chart(s). Attach   | ssure reac<br>extra shee | hed stati | c level, hydrosta<br>space is neede | tic pressures, b<br>d. | ottom hole temp    | erature, fluid recov         |
| Final Radioactivity Lo files must be submitte                  |                                                   |              |                                        |                          |           | ogs must be ema                     | alled to kcc-well-     | logs@kcc.ks.go     | v. Digital electronic        |
| Drill Stem Tests Taker<br>(Attach Additional                   |                                                   | Y            | es No                                  |                          |           | J                                   | on (Top), Depth        |                    | Sample                       |
| Samples Sent to Geo                                            | logical Survey                                    | Y            | es No                                  |                          | Nam       | е                                   |                        | Тор                | Datum                        |
| Cores Taken<br>Electric Log Run                                |                                                   |              | es  No                                 |                          |           |                                     |                        |                    |                              |
| List All E. Logs Run:                                          |                                                   |              |                                        |                          |           |                                     |                        |                    |                              |
|                                                                |                                                   |              |                                        | RECORD                   | Ne        |                                     |                        |                    |                              |
|                                                                | 0: 11.1                                           |              |                                        |                          |           | ermediate, product                  |                        | " 0 1              | T 15                         |
| Purpose of String                                              | Size Hole<br>Drilled                              |              | ze Casing<br>t (In O.D.)               | Weig<br>Lbs.             |           | Setting<br>Depth                    | Type of<br>Cement      | # Sacks<br>Used    | Type and Percer<br>Additives |
|                                                                |                                                   |              |                                        |                          |           |                                     |                        |                    |                              |
|                                                                |                                                   |              |                                        |                          |           |                                     |                        |                    |                              |
|                                                                |                                                   |              |                                        |                          |           |                                     |                        |                    |                              |
|                                                                |                                                   |              |                                        |                          |           |                                     |                        |                    |                              |
|                                                                |                                                   |              | ADDITIONAL                             | CEMENTI                  | NG / SQL  | JEEZE RECORD                        |                        |                    |                              |
| Purpose:                                                       | Depth<br>Top Bottom                               | Туре         | of Cement                              | # Sacks                  | Used      |                                     | Type and               | Percent Additives  |                              |
| Perforate Protect Casing                                       | Top Dottern                                       |              |                                        |                          |           |                                     |                        |                    |                              |
| Plug Back TD<br>Plug Off Zone                                  |                                                   |              |                                        |                          |           |                                     |                        |                    |                              |
| 1 lug 0 li 20 lio                                              |                                                   |              |                                        |                          |           |                                     |                        |                    |                              |
| Did you perform a hydrau                                       | ulic fracturing treatment                         | on this well | ?                                      |                          |           | Yes                                 | No (If No, s           | skip questions 2 a | nd 3)                        |
| Does the volume of the t                                       |                                                   |              | -                                      |                          | -         |                                     |                        | skip question 3)   |                              |
| Was the hydraulic fractur                                      | ing treatment informatio                          | n submitted  | to the chemical of                     | disclosure re            | gistry?   | Yes                                 | No (If No, i           | ill out Page Three | of the ACO-1)                |
| Shots Per Foot                                                 |                                                   |              | RD - Bridge Plug<br>Each Interval Perl |                          |           |                                     | cture, Shot, Ceme      | nt Squeeze Recor   | rd Depth                     |
|                                                                |                                                   |              |                                        |                          |           | (* *                                |                        |                    | 200                          |
|                                                                |                                                   |              |                                        |                          |           |                                     |                        |                    |                              |
|                                                                |                                                   |              |                                        |                          |           |                                     |                        |                    |                              |
|                                                                |                                                   |              |                                        |                          |           |                                     |                        |                    |                              |
|                                                                |                                                   |              |                                        |                          |           |                                     |                        |                    |                              |
|                                                                |                                                   |              |                                        |                          |           |                                     |                        |                    |                              |
| TUBING RECORD:                                                 | Size:                                             | Set At:      |                                        | Packer A                 | t·        | Liner Run:                          |                        |                    |                              |
|                                                                |                                                   | 0017111      |                                        |                          |           | [                                   | Yes N                  | o                  |                              |
| Date of First, Resumed                                         | Production, SWD or EN                             | HR.          | Producing Meth                         | nod:                     | g 🗌       | Gas Lift (                          | Other (Explain)        |                    |                              |
| Estimated Production<br>Per 24 Hours                           | Oil                                               | Bbls.        | Gas                                    | Mcf                      | Wat       | er B                                | bls.                   | Gas-Oil Ratio      | Gravity                      |
| DIODOCITI                                                      | 01.05.040                                         |              |                                        | 4ETUOD 05                | . 00145/  | TION:                               |                        | DDOD! ICT!         |                              |
| DISPOSITION Solo                                               | ON OF GAS:  Used on Lease                         |              | N<br>Open Hole                         | ∥ETHOD OF<br>Perf.       | _         |                                     | mmingled               | PRODUCTION         | ON INTERVAL:                 |
|                                                                | bmit ACO-18.)                                     |              | Other (Specify)                        |                          | (Submit   |                                     | mit ACO-4)             |                    |                              |