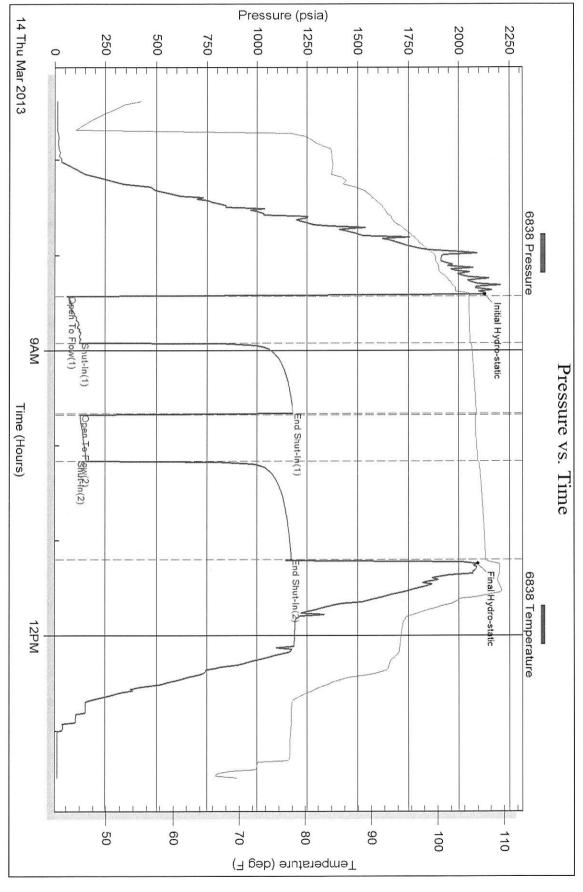

Page Two

| Operator Name:                                                 |                                                   |              |                                        | _ Lease I                | Name: _   |                                     |                        | Well #:            |                              |
|----------------------------------------------------------------|---------------------------------------------------|--------------|----------------------------------------|--------------------------|-----------|-------------------------------------|------------------------|--------------------|------------------------------|
| Sec Twp                                                        | S. R                                              | East         | West                                   | County                   | :         |                                     |                        |                    |                              |
| INSTRUCTIONS: Shopen and closed, flow and flow rates if gas to | ring and shut-in press<br>o surface test, along v | ures, whe    | ther shut-in pre<br>chart(s). Attach   | ssure reac<br>extra shee | hed stati | c level, hydrosta<br>space is neede | tic pressures, b<br>d. | ottom hole temp    | erature, fluid recov         |
| Final Radioactivity Lo files must be submitte                  |                                                   |              |                                        |                          |           | ogs must be ema                     | alled to kcc-well-     | logs@kcc.ks.go     | v. Digital electronic        |
| Drill Stem Tests Taker<br>(Attach Additional                   |                                                   | Y            | es No                                  |                          |           | J                                   | on (Top), Depth        |                    | Sample                       |
| Samples Sent to Geo                                            | logical Survey                                    | Y            | es No                                  |                          | Nam       | е                                   |                        | Тор                | Datum                        |
| Cores Taken<br>Electric Log Run                                |                                                   |              | es  No                                 |                          |           |                                     |                        |                    |                              |
| List All E. Logs Run:                                          |                                                   |              |                                        |                          |           |                                     |                        |                    |                              |
|                                                                |                                                   |              |                                        | RECORD                   | Ne        |                                     |                        |                    |                              |
|                                                                | 0: 11.1                                           |              |                                        |                          |           | ermediate, product                  |                        | " 0 1              | T 15                         |
| Purpose of String                                              | Size Hole<br>Drilled                              |              | ze Casing<br>t (In O.D.)               | Weig<br>Lbs.             |           | Setting<br>Depth                    | Type of<br>Cement      | # Sacks<br>Used    | Type and Percer<br>Additives |
|                                                                |                                                   |              |                                        |                          |           |                                     |                        |                    |                              |
|                                                                |                                                   |              |                                        |                          |           |                                     |                        |                    |                              |
|                                                                |                                                   |              |                                        |                          |           |                                     |                        |                    |                              |
|                                                                |                                                   |              |                                        |                          |           |                                     |                        |                    |                              |
|                                                                |                                                   |              | ADDITIONAL                             | CEMENTI                  | NG / SQL  | JEEZE RECORD                        |                        |                    |                              |
| Purpose:                                                       | Depth<br>Top Bottom                               | Туре         | of Cement                              | # Sacks                  | Used      |                                     | Type and               | Percent Additives  |                              |
| Perforate Protect Casing                                       | Top Dottern                                       |              |                                        |                          |           |                                     |                        |                    |                              |
| Plug Back TD<br>Plug Off Zone                                  |                                                   |              |                                        |                          |           |                                     |                        |                    |                              |
| 1 lug 0 li 20 lio                                              |                                                   |              |                                        |                          |           |                                     |                        |                    |                              |
| Did you perform a hydrau                                       | ulic fracturing treatment                         | on this well | ?                                      |                          |           | Yes                                 | No (If No, s           | skip questions 2 a | nd 3)                        |
| Does the volume of the t                                       |                                                   |              | -                                      |                          | -         |                                     |                        | skip question 3)   |                              |
| Was the hydraulic fractur                                      | ing treatment informatio                          | n submitted  | to the chemical of                     | disclosure re            | gistry?   | Yes                                 | No (If No, i           | ill out Page Three | of the ACO-1)                |
| Shots Per Foot                                                 |                                                   |              | RD - Bridge Plug<br>Each Interval Perl |                          |           |                                     | cture, Shot, Ceme      | nt Squeeze Recor   | rd Depth                     |
|                                                                |                                                   |              |                                        |                          |           | (* *                                |                        |                    | 200                          |
|                                                                |                                                   |              |                                        |                          |           |                                     |                        |                    |                              |
|                                                                |                                                   |              |                                        |                          |           |                                     |                        |                    |                              |
|                                                                |                                                   |              |                                        |                          |           |                                     |                        |                    |                              |
|                                                                |                                                   |              |                                        |                          |           |                                     |                        |                    |                              |
|                                                                |                                                   |              |                                        |                          |           |                                     |                        |                    |                              |
| TUBING RECORD:                                                 | Size:                                             | Set At:      |                                        | Packer A                 | t·        | Liner Run:                          |                        |                    |                              |
|                                                                |                                                   | 0017111      |                                        |                          |           | [                                   | Yes N                  | o                  |                              |
| Date of First, Resumed                                         | Production, SWD or EN                             | HR.          | Producing Meth                         | nod:                     | g 🗌       | Gas Lift (                          | Other (Explain)        |                    |                              |
| Estimated Production<br>Per 24 Hours                           | Oil                                               | Bbls.        | Gas                                    | Mcf                      | Wat       | er B                                | bls.                   | Gas-Oil Ratio      | Gravity                      |
| DIODOCITI                                                      | 01.05.040                                         |              |                                        | 4ETUOD 05                | . 00145/  | TION:                               |                        | DDOD! ICT!         |                              |
| DISPOSITION Solo                                               | ON OF GAS:  Used on Lease                         |              | N<br>Open Hole                         | ∥ETHOD OF<br>Perf.       | _         |                                     | mmingled               | PRODUCTION         | ON INTERVAL:                 |
|                                                                | bmit ACO-18.)                                     |              | Other (Specify)                        |                          | (Submit   |                                     | mit ACO-4)             |                    |                              |