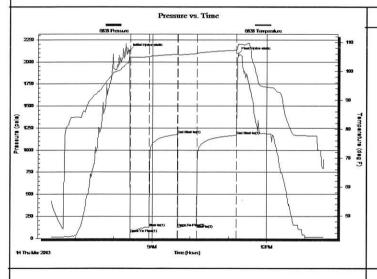

Page Two

| Operator Name:                                                 |                                                   |              |                                        | _ Lease I                | Name: _   |                                     |                        | Well #:            |                              |
|----------------------------------------------------------------|---------------------------------------------------|--------------|----------------------------------------|--------------------------|-----------|-------------------------------------|------------------------|--------------------|------------------------------|
| Sec Twp                                                        | S. R                                              | East         | West                                   | County                   | :         |                                     |                        |                    |                              |
| INSTRUCTIONS: Shopen and closed, flow and flow rates if gas to | ring and shut-in press<br>o surface test, along v | ures, whe    | ther shut-in pre<br>chart(s). Attach   | ssure reac<br>extra shee | hed stati | c level, hydrosta<br>space is neede | tic pressures, b<br>d. | ottom hole temp    | erature, fluid recov         |
| Final Radioactivity Lo files must be submitte                  |                                                   |              |                                        |                          |           | ogs must be ema                     | alled to kcc-well-     | logs@kcc.ks.go     | v. Digital electronic        |
| Drill Stem Tests Taker<br>(Attach Additional                   |                                                   | Y            | es No                                  |                          |           | J                                   | on (Top), Depth        |                    | Sample                       |
| Samples Sent to Geo                                            | logical Survey                                    | Y            | es No                                  |                          | Nam       | е                                   |                        | Тор                | Datum                        |
| Cores Taken<br>Electric Log Run                                |                                                   |              | es  No                                 |                          |           |                                     |                        |                    |                              |
| List All E. Logs Run:                                          |                                                   |              |                                        |                          |           |                                     |                        |                    |                              |
|                                                                |                                                   |              |                                        | RECORD                   | Ne        |                                     |                        |                    |                              |
|                                                                | 0: 11.1                                           |              |                                        |                          |           | ermediate, product                  |                        | " 0 1              | T 15                         |
| Purpose of String                                              | Size Hole<br>Drilled                              |              | ze Casing<br>t (In O.D.)               | Weig<br>Lbs.             |           | Setting<br>Depth                    | Type of<br>Cement      | # Sacks<br>Used    | Type and Percer<br>Additives |
|                                                                |                                                   |              |                                        |                          |           |                                     |                        |                    |                              |
|                                                                |                                                   |              |                                        |                          |           |                                     |                        |                    |                              |
|                                                                |                                                   |              |                                        |                          |           |                                     |                        |                    |                              |
|                                                                |                                                   |              |                                        |                          |           |                                     |                        |                    |                              |
|                                                                |                                                   |              | ADDITIONAL                             | CEMENTI                  | NG / SQL  | JEEZE RECORD                        |                        |                    |                              |
| Purpose:                                                       | Depth<br>Top Bottom                               | Туре         | of Cement                              | # Sacks                  | Used      |                                     | Type and               | Percent Additives  |                              |
| Perforate Protect Casing                                       | Top Dottern                                       |              |                                        |                          |           |                                     |                        |                    |                              |
| Plug Back TD<br>Plug Off Zone                                  |                                                   |              |                                        |                          |           |                                     |                        |                    |                              |
| 1 lug 0 li 20 lio                                              |                                                   |              |                                        |                          |           |                                     |                        |                    |                              |
| Did you perform a hydrau                                       | ulic fracturing treatment                         | on this well | ?                                      |                          |           | Yes                                 | No (If No, s           | skip questions 2 a | nd 3)                        |
| Does the volume of the t                                       |                                                   |              | -                                      |                          | -         |                                     |                        | skip question 3)   |                              |
| Was the hydraulic fractur                                      | ing treatment informatio                          | n submitted  | to the chemical of                     | disclosure re            | gistry?   | Yes                                 | No (If No, i           | ill out Page Three | of the ACO-1)                |
| Shots Per Foot                                                 |                                                   |              | RD - Bridge Plug<br>Each Interval Perl |                          |           |                                     | cture, Shot, Ceme      | nt Squeeze Recor   | rd Depth                     |
|                                                                |                                                   |              |                                        |                          |           | (* *                                |                        |                    | 200                          |
|                                                                |                                                   |              |                                        |                          |           |                                     |                        |                    |                              |
|                                                                |                                                   |              |                                        |                          |           |                                     |                        |                    |                              |
|                                                                |                                                   |              |                                        |                          |           |                                     |                        |                    |                              |
|                                                                |                                                   |              |                                        |                          |           |                                     |                        |                    |                              |
|                                                                |                                                   |              |                                        |                          |           |                                     |                        |                    |                              |
| TUBING RECORD:                                                 | Size:                                             | Set At:      |                                        | Packer A                 | t·        | Liner Run:                          |                        |                    |                              |
|                                                                |                                                   | 0017111      |                                        |                          |           | [                                   | Yes N                  | o                  |                              |
| Date of First, Resumed                                         | Production, SWD or EN                             | HR.          | Producing Meth                         | nod:                     | g 🗌       | Gas Lift (                          | Other (Explain)        |                    |                              |
| Estimated Production<br>Per 24 Hours                           | Oil                                               | Bbls.        | Gas                                    | Mcf                      | Wat       | er B                                | bls.                   | Gas-Oil Ratio      | Gravity                      |
| DIODOCITI                                                      | 01.05.040                                         |              |                                        | 4ETUOD 05                | . 00145/  | TION:                               |                        | DDOD! ICT!         |                              |
| DISPOSITION Solo                                               | ON OF GAS:  Used on Lease                         |              | N<br>Open Hole                         | ∥ETHOD OF<br>Perf.       | _         |                                     | mmingled               | PRODUCTION         | ON INTERVAL:                 |
|                                                                | bmit ACO-18.)                                     |              | Other (Specify)                        |                          | (Submit   |                                     | mit ACO-4)             |                    |                              |