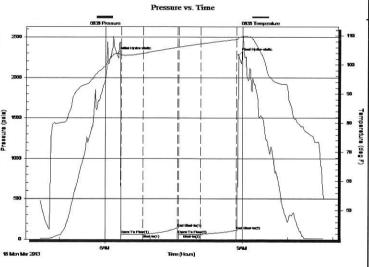

Page Two

| Operator Name:                                                 |                                                   |              |                                        | _ Lease I                | Name: _   |                                     |                        | Well #:            |                              |
|----------------------------------------------------------------|---------------------------------------------------|--------------|----------------------------------------|--------------------------|-----------|-------------------------------------|------------------------|--------------------|------------------------------|
| Sec Twp                                                        | S. R                                              | East         | West                                   | County                   | :         |                                     |                        |                    |                              |
| INSTRUCTIONS: Shopen and closed, flow and flow rates if gas to | ring and shut-in press<br>o surface test, along v | ures, whe    | ther shut-in pre<br>chart(s). Attach   | ssure reac<br>extra shee | hed stati | c level, hydrosta<br>space is neede | tic pressures, b<br>d. | ottom hole temp    | erature, fluid recov         |
| Final Radioactivity Lo files must be submitte                  |                                                   |              |                                        |                          |           | ogs must be ema                     | alled to kcc-well-     | logs@kcc.ks.go     | v. Digital electronic        |
| Drill Stem Tests Taker<br>(Attach Additional                   |                                                   | Y            | es No                                  |                          |           | J                                   | on (Top), Depth        |                    | Sample                       |
| Samples Sent to Geo                                            | logical Survey                                    | Y            | es No                                  |                          | Nam       | е                                   |                        | Тор                | Datum                        |
| Cores Taken<br>Electric Log Run                                |                                                   |              | es  No                                 |                          |           |                                     |                        |                    |                              |
| List All E. Logs Run:                                          |                                                   |              |                                        |                          |           |                                     |                        |                    |                              |
|                                                                |                                                   |              |                                        | RECORD                   | Ne        |                                     |                        |                    |                              |
|                                                                | 0: 11.1                                           |              |                                        |                          |           | ermediate, product                  |                        | " 0 1              | T 15                         |
| Purpose of String                                              | Size Hole<br>Drilled                              |              | ze Casing<br>t (In O.D.)               | Weig<br>Lbs.             |           | Setting<br>Depth                    | Type of<br>Cement      | # Sacks<br>Used    | Type and Percer<br>Additives |
|                                                                |                                                   |              |                                        |                          |           |                                     |                        |                    |                              |
|                                                                |                                                   |              |                                        |                          |           |                                     |                        |                    |                              |
|                                                                |                                                   |              |                                        |                          |           |                                     |                        |                    |                              |
|                                                                |                                                   |              |                                        |                          |           |                                     |                        |                    |                              |
|                                                                |                                                   |              | ADDITIONAL                             | CEMENTI                  | NG / SQL  | JEEZE RECORD                        |                        |                    |                              |
| Purpose:                                                       | Depth<br>Top Bottom                               | Туре         | of Cement                              | # Sacks                  | Used      |                                     | Type and               | Percent Additives  |                              |
| Perforate Protect Casing                                       | Top Dottern                                       |              |                                        |                          |           |                                     |                        |                    |                              |
| Plug Back TD<br>Plug Off Zone                                  |                                                   |              |                                        |                          |           |                                     |                        |                    |                              |
| 1 lug 0 li 20 lio                                              |                                                   |              |                                        |                          |           |                                     |                        |                    |                              |
| Did you perform a hydrau                                       | ulic fracturing treatment                         | on this well | ?                                      |                          |           | Yes                                 | No (If No, s           | skip questions 2 a | nd 3)                        |
| Does the volume of the t                                       |                                                   |              | -                                      |                          | -         |                                     |                        | skip question 3)   |                              |
| Was the hydraulic fractur                                      | ing treatment informatio                          | n submitted  | to the chemical of                     | disclosure re            | gistry?   | Yes                                 | No (If No, i           | ill out Page Three | of the ACO-1)                |
| Shots Per Foot                                                 |                                                   |              | RD - Bridge Plug<br>Each Interval Perl |                          |           |                                     | cture, Shot, Ceme      | nt Squeeze Recor   | rd Depth                     |
|                                                                |                                                   |              |                                        |                          |           | (* *                                |                        |                    | 200                          |
|                                                                |                                                   |              |                                        |                          |           |                                     |                        |                    |                              |
|                                                                |                                                   |              |                                        |                          |           |                                     |                        |                    |                              |
|                                                                |                                                   |              |                                        |                          |           |                                     |                        |                    |                              |
|                                                                |                                                   |              |                                        |                          |           |                                     |                        |                    |                              |
|                                                                |                                                   |              |                                        |                          |           |                                     |                        |                    |                              |
| TUBING RECORD:                                                 | Size:                                             | Set At:      |                                        | Packer A                 | t·        | Liner Run:                          |                        |                    |                              |
|                                                                |                                                   | 0017111      |                                        |                          |           | [                                   | Yes N                  | o                  |                              |
| Date of First, Resumed                                         | Production, SWD or EN                             | HR.          | Producing Meth                         | nod:                     | g 🗌       | Gas Lift (                          | Other (Explain)        |                    |                              |
| Estimated Production<br>Per 24 Hours                           | Oil                                               | Bbls.        | Gas                                    | Mcf                      | Wat       | er B                                | bls.                   | Gas-Oil Ratio      | Gravity                      |
| DIODOCITI                                                      | 01.05.040                                         |              |                                        | 4ETUOD 05                | . 00145/  | TION:                               |                        | DDOD! ICT!         |                              |
| DISPOSITION Solo                                               | ON OF GAS:  Used on Lease                         |              | N<br>Open Hole                         | ∥ETHOD OF<br>Perf.       | _         |                                     | mmingled               | PRODUCTION         | ON INTERVAL:                 |
|                                                                | bmit ACO-18.)                                     |              | Other (Specify)                        |                          | (Submit   |                                     | mit ACO-4)             |                    |                              |