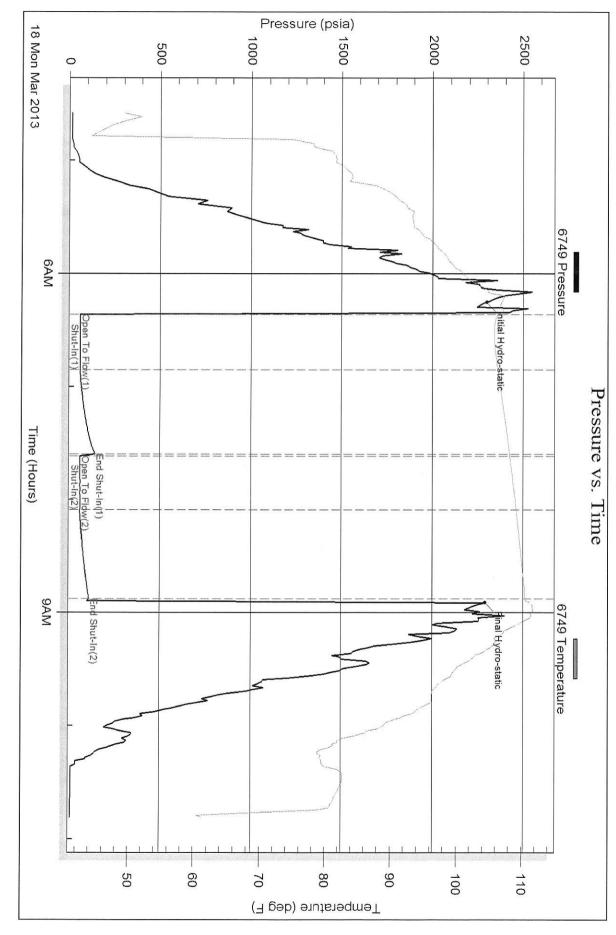

Page Two

| Operator Name:                                                 |                                                   |              |                                        | _ Lease I                | Name: _   |                                     |                        | Well #:            |                              |
|----------------------------------------------------------------|---------------------------------------------------|--------------|----------------------------------------|--------------------------|-----------|-------------------------------------|------------------------|--------------------|------------------------------|
| Sec Twp                                                        | S. R                                              | East         | West                                   | County                   | :         |                                     |                        |                    |                              |
| INSTRUCTIONS: Shopen and closed, flow and flow rates if gas to | ring and shut-in press<br>o surface test, along v | ures, whe    | ther shut-in pre<br>chart(s). Attach   | ssure reac<br>extra shee | hed stati | c level, hydrosta<br>space is neede | tic pressures, b<br>d. | ottom hole temp    | erature, fluid recov         |
| Final Radioactivity Lo files must be submitte                  |                                                   |              |                                        |                          |           | ogs must be ema                     | alled to kcc-well-     | logs@kcc.ks.go     | v. Digital electronic        |
| Drill Stem Tests Taker<br>(Attach Additional                   |                                                   | Y            | es No                                  |                          |           | J                                   | on (Top), Depth        |                    | Sample                       |
| Samples Sent to Geo                                            | logical Survey                                    | Y            | es No                                  |                          | Nam       | е                                   |                        | Тор                | Datum                        |
| Cores Taken<br>Electric Log Run                                |                                                   |              | es  No                                 |                          |           |                                     |                        |                    |                              |
| List All E. Logs Run:                                          |                                                   |              |                                        |                          |           |                                     |                        |                    |                              |
|                                                                |                                                   |              |                                        | RECORD                   | Ne        |                                     |                        |                    |                              |
|                                                                | 0: 11.1                                           |              |                                        |                          |           | ermediate, product                  |                        | " 0 1              | T 15                         |
| Purpose of String                                              | Size Hole<br>Drilled                              |              | ze Casing<br>t (In O.D.)               | Weig<br>Lbs.             |           | Setting<br>Depth                    | Type of<br>Cement      | # Sacks<br>Used    | Type and Percer<br>Additives |
|                                                                |                                                   |              |                                        |                          |           |                                     |                        |                    |                              |
|                                                                |                                                   |              |                                        |                          |           |                                     |                        |                    |                              |
|                                                                |                                                   |              |                                        |                          |           |                                     |                        |                    |                              |
|                                                                |                                                   |              |                                        |                          |           |                                     |                        |                    |                              |
|                                                                |                                                   |              | ADDITIONAL                             | CEMENTI                  | NG / SQL  | JEEZE RECORD                        |                        |                    |                              |
| Purpose:                                                       | Depth<br>Top Bottom                               | Туре         | of Cement                              | # Sacks                  | Used      |                                     | Type and               | Percent Additives  |                              |
| Perforate Protect Casing                                       | Top Dottern                                       |              |                                        |                          |           |                                     |                        |                    |                              |
| Plug Back TD<br>Plug Off Zone                                  |                                                   |              |                                        |                          |           |                                     |                        |                    |                              |
| 1 lug 0 li 20 lio                                              |                                                   |              |                                        |                          |           |                                     |                        |                    |                              |
| Did you perform a hydrau                                       | ulic fracturing treatment                         | on this well | ?                                      |                          |           | Yes                                 | No (If No, s           | skip questions 2 a | nd 3)                        |
| Does the volume of the t                                       |                                                   |              | -                                      |                          | -         |                                     |                        | skip question 3)   |                              |
| Was the hydraulic fractur                                      | ing treatment informatio                          | n submitted  | to the chemical of                     | disclosure re            | gistry?   | Yes                                 | No (If No, i           | ill out Page Three | of the ACO-1)                |
| Shots Per Foot                                                 |                                                   |              | RD - Bridge Plug<br>Each Interval Perl |                          |           |                                     | cture, Shot, Ceme      | nt Squeeze Recor   | rd Depth                     |
|                                                                |                                                   |              |                                        |                          |           | (* *                                |                        |                    | 200                          |
|                                                                |                                                   |              |                                        |                          |           |                                     |                        |                    |                              |
|                                                                |                                                   |              |                                        |                          |           |                                     |                        |                    |                              |
|                                                                |                                                   |              |                                        |                          |           |                                     |                        |                    |                              |
|                                                                |                                                   |              |                                        |                          |           |                                     |                        |                    |                              |
|                                                                |                                                   |              |                                        |                          |           |                                     |                        |                    |                              |
| TUBING RECORD:                                                 | Size:                                             | Set At:      |                                        | Packer A                 | t·        | Liner Run:                          |                        |                    |                              |
|                                                                |                                                   | 0017111      |                                        |                          |           | [                                   | Yes N                  | o                  |                              |
| Date of First, Resumed                                         | Production, SWD or EN                             | HR.          | Producing Meth                         | nod:                     | g 🗌       | Gas Lift (                          | Other (Explain)        |                    |                              |
| Estimated Production<br>Per 24 Hours                           | Oil                                               | Bbls.        | Gas                                    | Mcf                      | Wat       | er B                                | bls.                   | Gas-Oil Ratio      | Gravity                      |
| DIODOCITI                                                      | 01.05.040                                         |              |                                        | 4ETUOD 05                | . 00145/  | TION:                               |                        | DDOD! ICT!         |                              |
| DISPOSITION Solo                                               | ON OF GAS:  Used on Lease                         |              | N<br>Open Hole                         | ∥ETHOD OF<br>Perf.       | _         |                                     | mmingled               | PRODUCTION         | ON INTERVAL:                 |
|                                                                | bmit ACO-18.)                                     |              | Other (Specify)                        |                          | (Submit   |                                     | mit ACO-4)             |                    |                              |