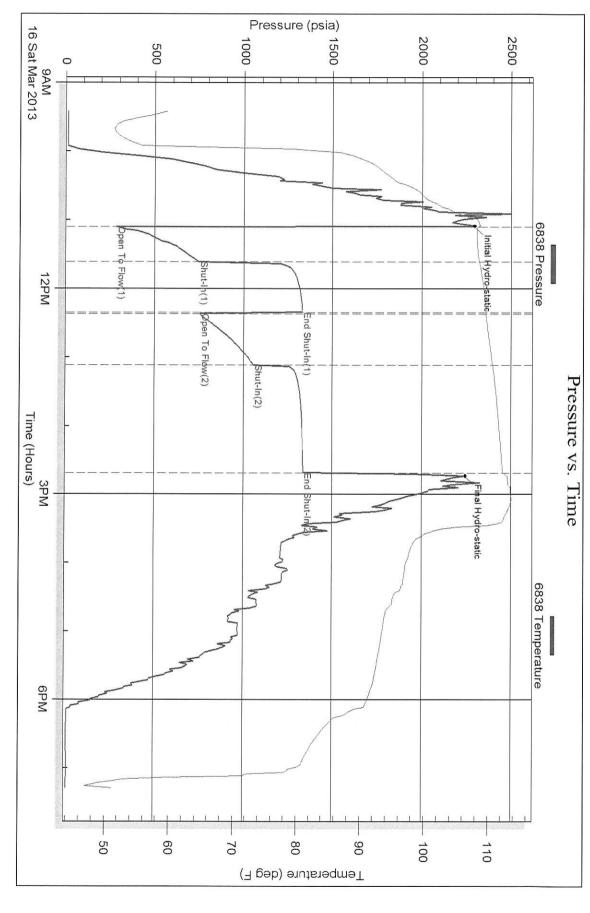

Page Two

| Operator Name:                                                 |                                                   |              |                                        | _ Lease I                | Name: _   |                                     |                        | Well #:            |                              |
|----------------------------------------------------------------|---------------------------------------------------|--------------|----------------------------------------|--------------------------|-----------|-------------------------------------|------------------------|--------------------|------------------------------|
| Sec Twp                                                        | S. R                                              | East         | West                                   | County                   | :         |                                     |                        |                    |                              |
| INSTRUCTIONS: Shopen and closed, flow and flow rates if gas to | ring and shut-in press<br>o surface test, along v | ures, whe    | ther shut-in pre<br>chart(s). Attach   | ssure reac<br>extra shee | hed stati | c level, hydrosta<br>space is neede | tic pressures, b<br>d. | ottom hole temp    | erature, fluid recov         |
| Final Radioactivity Lo files must be submitte                  |                                                   |              |                                        |                          |           | ogs must be ema                     | alled to kcc-well-     | logs@kcc.ks.go     | v. Digital electronic        |
| Drill Stem Tests Taker<br>(Attach Additional                   |                                                   | Y            | es No                                  |                          |           | J                                   | on (Top), Depth        |                    | Sample                       |
| Samples Sent to Geo                                            | logical Survey                                    | Y            | es No                                  |                          | Nam       | е                                   |                        | Тор                | Datum                        |
| Cores Taken<br>Electric Log Run                                |                                                   |              | es  No                                 |                          |           |                                     |                        |                    |                              |
| List All E. Logs Run:                                          |                                                   |              |                                        |                          |           |                                     |                        |                    |                              |
|                                                                |                                                   |              |                                        | RECORD                   | Ne        |                                     |                        |                    |                              |
|                                                                | 0: 11.1                                           |              |                                        |                          |           | ermediate, product                  |                        | " 0 1              | T 15                         |
| Purpose of String                                              | Size Hole<br>Drilled                              |              | ze Casing<br>t (In O.D.)               | Weig<br>Lbs.             |           | Setting<br>Depth                    | Type of<br>Cement      | # Sacks<br>Used    | Type and Percer<br>Additives |
|                                                                |                                                   |              |                                        |                          |           |                                     |                        |                    |                              |
|                                                                |                                                   |              |                                        |                          |           |                                     |                        |                    |                              |
|                                                                |                                                   |              |                                        |                          |           |                                     |                        |                    |                              |
|                                                                |                                                   |              |                                        |                          |           |                                     |                        |                    |                              |
|                                                                |                                                   |              | ADDITIONAL                             | CEMENTI                  | NG / SQL  | JEEZE RECORD                        |                        |                    |                              |
| Purpose:                                                       | Depth<br>Top Bottom                               | Туре         | of Cement                              | # Sacks                  | Used      |                                     | Type and               | Percent Additives  |                              |
| Perforate Protect Casing                                       | Top Dottern                                       |              |                                        |                          |           |                                     |                        |                    |                              |
| Plug Back TD<br>Plug Off Zone                                  |                                                   |              |                                        |                          |           |                                     |                        |                    |                              |
| 1 lug 0 li 20 lio                                              |                                                   |              |                                        |                          |           |                                     |                        |                    |                              |
| Did you perform a hydrau                                       | ulic fracturing treatment                         | on this well | ?                                      |                          |           | Yes                                 | No (If No, s           | skip questions 2 a | nd 3)                        |
| Does the volume of the t                                       |                                                   |              | -                                      |                          | -         |                                     |                        | skip question 3)   |                              |
| Was the hydraulic fractur                                      | ing treatment informatio                          | n submitted  | to the chemical of                     | disclosure re            | gistry?   | Yes                                 | No (If No, i           | ill out Page Three | of the ACO-1)                |
| Shots Per Foot                                                 |                                                   |              | RD - Bridge Plug<br>Each Interval Perl |                          |           |                                     | cture, Shot, Ceme      | nt Squeeze Recor   | rd Depth                     |
|                                                                |                                                   |              |                                        |                          |           | (* *                                |                        |                    | 200                          |
|                                                                |                                                   |              |                                        |                          |           |                                     |                        |                    |                              |
|                                                                |                                                   |              |                                        |                          |           |                                     |                        |                    |                              |
|                                                                |                                                   |              |                                        |                          |           |                                     |                        |                    |                              |
|                                                                |                                                   |              |                                        |                          |           |                                     |                        |                    |                              |
|                                                                |                                                   |              |                                        |                          |           |                                     |                        |                    |                              |
| TUBING RECORD:                                                 | Size:                                             | Set At:      |                                        | Packer A                 | t·        | Liner Run:                          |                        |                    |                              |
|                                                                |                                                   | 0017111      |                                        |                          |           | [                                   | Yes N                  | o                  |                              |
| Date of First, Resumed                                         | Production, SWD or EN                             | HR.          | Producing Meth                         | nod:                     | g 🗌       | Gas Lift (                          | Other (Explain)        |                    |                              |
| Estimated Production<br>Per 24 Hours                           | Oil                                               | Bbls.        | Gas                                    | Mcf                      | Wat       | er B                                | bls.                   | Gas-Oil Ratio      | Gravity                      |
| DIODOCITI                                                      | 01.05.040                                         |              |                                        | 4ETUOD 05                | . 00145/  | TION:                               |                        | DDOD! ICT!         |                              |
| DISPOSITION Solo                                               | ON OF GAS:  Used on Lease                         |              | N<br>Open Hole                         | ∥ETHOD OF<br>Perf.       | _         |                                     | mmingled               | PRODUCTION         | ON INTERVAL:                 |
|                                                                | bmit ACO-18.)                                     |              | Other (Specify)                        |                          | (Submit   |                                     | mit ACO-4)             |                    |                              |