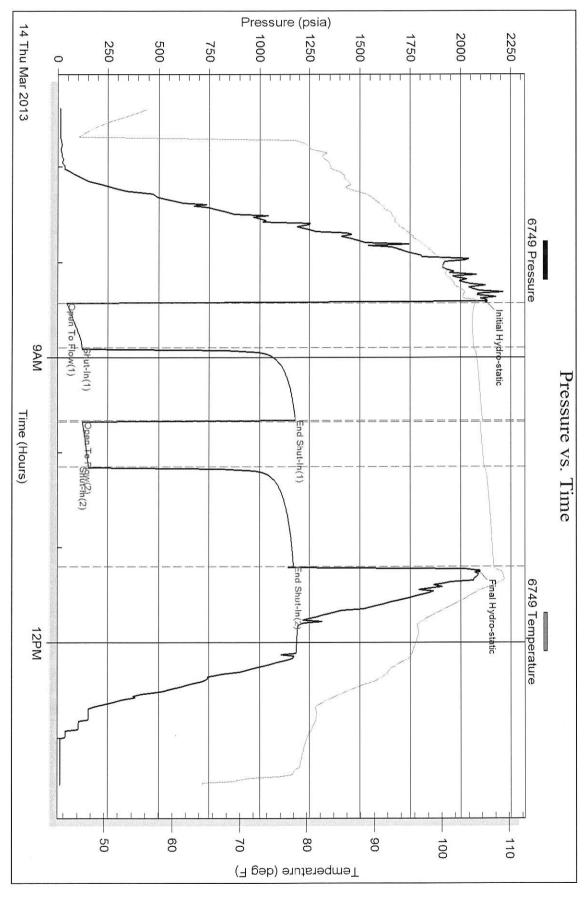

Page Two

| Operator Name:                                                 |                                                   |              |                                        | _ Lease I                | Name: _   |                                     |                        | Well #:            |                              |
|----------------------------------------------------------------|---------------------------------------------------|--------------|----------------------------------------|--------------------------|-----------|-------------------------------------|------------------------|--------------------|------------------------------|
| Sec Twp                                                        | S. R                                              | East         | West                                   | County                   | :         |                                     |                        |                    |                              |
| INSTRUCTIONS: Shopen and closed, flow and flow rates if gas to | ring and shut-in press<br>o surface test, along v | ures, whe    | ther shut-in pre<br>chart(s). Attach   | ssure reac<br>extra shee | hed stati | c level, hydrosta<br>space is neede | tic pressures, b<br>d. | ottom hole temp    | erature, fluid recov         |
| Final Radioactivity Lo files must be submitte                  |                                                   |              |                                        |                          |           | ogs must be ema                     | alled to kcc-well-     | logs@kcc.ks.go     | v. Digital electronic        |
| Drill Stem Tests Taker<br>(Attach Additional                   |                                                   | Y            | es No                                  |                          |           | J                                   | on (Top), Depth        |                    | Sample                       |
| Samples Sent to Geo                                            | logical Survey                                    | Y            | es No                                  |                          | Nam       | е                                   |                        | Тор                | Datum                        |
| Cores Taken<br>Electric Log Run                                |                                                   |              | es  No                                 |                          |           |                                     |                        |                    |                              |
| List All E. Logs Run:                                          |                                                   |              |                                        |                          |           |                                     |                        |                    |                              |
|                                                                |                                                   |              |                                        | RECORD                   | Ne        |                                     |                        |                    |                              |
|                                                                | 0: 11.1                                           |              |                                        |                          |           | ermediate, product                  |                        | " 0 1              | T 15                         |
| Purpose of String                                              | Size Hole<br>Drilled                              |              | ze Casing<br>t (In O.D.)               | Weig<br>Lbs.             |           | Setting<br>Depth                    | Type of<br>Cement      | # Sacks<br>Used    | Type and Percer<br>Additives |
|                                                                |                                                   |              |                                        |                          |           |                                     |                        |                    |                              |
|                                                                |                                                   |              |                                        |                          |           |                                     |                        |                    |                              |
|                                                                |                                                   |              |                                        |                          |           |                                     |                        |                    |                              |
|                                                                |                                                   |              |                                        |                          |           |                                     |                        |                    |                              |
|                                                                |                                                   |              | ADDITIONAL                             | CEMENTI                  | NG / SQL  | JEEZE RECORD                        |                        |                    |                              |
| Purpose:                                                       | Depth<br>Top Bottom                               | Туре         | of Cement                              | # Sacks                  | Used      |                                     | Type and               | Percent Additives  |                              |
| Perforate Protect Casing                                       | Top Dottern                                       |              |                                        |                          |           |                                     |                        |                    |                              |
| Plug Back TD<br>Plug Off Zone                                  |                                                   |              |                                        |                          |           |                                     |                        |                    |                              |
| 1 lug 0 li 20 lio                                              |                                                   |              |                                        |                          |           |                                     |                        |                    |                              |
| Did you perform a hydrau                                       | ulic fracturing treatment                         | on this well | ?                                      |                          |           | Yes                                 | No (If No, s           | skip questions 2 a | nd 3)                        |
| Does the volume of the t                                       |                                                   |              | -                                      |                          | -         |                                     |                        | skip question 3)   |                              |
| Was the hydraulic fractur                                      | ing treatment informatio                          | n submitted  | to the chemical of                     | disclosure re            | gistry?   | Yes                                 | No (If No, i           | ill out Page Three | of the ACO-1)                |
| Shots Per Foot                                                 |                                                   |              | RD - Bridge Plug<br>Each Interval Perl |                          |           |                                     | cture, Shot, Ceme      | nt Squeeze Recor   | rd Depth                     |
|                                                                |                                                   |              |                                        |                          |           | (* *                                |                        |                    | 200                          |
|                                                                |                                                   |              |                                        |                          |           |                                     |                        |                    |                              |
|                                                                |                                                   |              |                                        |                          |           |                                     |                        |                    |                              |
|                                                                |                                                   |              |                                        |                          |           |                                     |                        |                    |                              |
|                                                                |                                                   |              |                                        |                          |           |                                     |                        |                    |                              |
|                                                                |                                                   |              |                                        |                          |           |                                     |                        |                    |                              |
| TUBING RECORD:                                                 | Size:                                             | Set At:      |                                        | Packer A                 | t·        | Liner Run:                          |                        |                    |                              |
|                                                                |                                                   | 0017111      |                                        |                          |           | [                                   | Yes N                  | o                  |                              |
| Date of First, Resumed                                         | Production, SWD or EN                             | HR.          | Producing Meth                         | nod:                     | g 🗌       | Gas Lift (                          | Other (Explain)        |                    |                              |
| Estimated Production<br>Per 24 Hours                           | Oil                                               | Bbls.        | Gas                                    | Mcf                      | Wat       | er B                                | bls.                   | Gas-Oil Ratio      | Gravity                      |
| DIODOCITI                                                      | 01.05.040                                         |              |                                        | 4ETUOD 05                | . 00145/  | TION:                               |                        | DDOD! ICT!         |                              |
| DISPOSITION Solo                                               | ON OF GAS:  Used on Lease                         |              | N<br>Open Hole                         | ∥ETHOD OF<br>Perf.       | _         |                                     | mmingled               | PRODUCTION         | ON INTERVAL:                 |
|                                                                | bmit ACO-18.)                                     |              | Other (Specify)                        |                          | (Submit   |                                     | mit ACO-4)             |                    |                              |