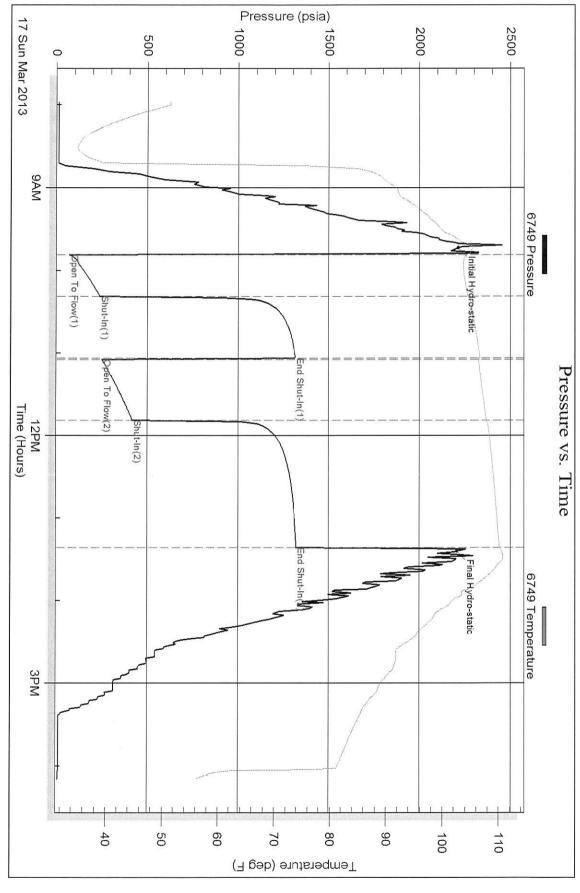

Page Two

| Operator Name:                                                 |                                                   |              |                                        | _ Lease I                | Name: _   |                                     |                        | Well #:            |                              |
|----------------------------------------------------------------|---------------------------------------------------|--------------|----------------------------------------|--------------------------|-----------|-------------------------------------|------------------------|--------------------|------------------------------|
| Sec Twp                                                        | S. R                                              | East         | West                                   | County                   | :         |                                     |                        |                    |                              |
| INSTRUCTIONS: Shopen and closed, flow and flow rates if gas to | ring and shut-in press<br>o surface test, along v | ures, whe    | ther shut-in pre<br>chart(s). Attach   | ssure reac<br>extra shee | hed stati | c level, hydrosta<br>space is neede | tic pressures, b<br>d. | ottom hole temp    | erature, fluid recov         |
| Final Radioactivity Lo files must be submitte                  |                                                   |              |                                        |                          |           | ogs must be ema                     | alled to kcc-well-     | logs@kcc.ks.go     | v. Digital electronic        |
| Drill Stem Tests Taker<br>(Attach Additional                   |                                                   | Y            | es No                                  |                          |           | J                                   | on (Top), Depth        |                    | Sample                       |
| Samples Sent to Geo                                            | logical Survey                                    | Y            | es No                                  |                          | Nam       | е                                   |                        | Тор                | Datum                        |
| Cores Taken<br>Electric Log Run                                |                                                   |              | es  No                                 |                          |           |                                     |                        |                    |                              |
| List All E. Logs Run:                                          |                                                   |              |                                        |                          |           |                                     |                        |                    |                              |
|                                                                |                                                   |              |                                        | RECORD                   | Ne        |                                     |                        |                    |                              |
|                                                                | 0: 11.1                                           |              |                                        |                          |           | ermediate, product                  |                        | " 0 1              | T 15                         |
| Purpose of String                                              | Size Hole<br>Drilled                              |              | ze Casing<br>t (In O.D.)               | Weig<br>Lbs.             |           | Setting<br>Depth                    | Type of<br>Cement      | # Sacks<br>Used    | Type and Percer<br>Additives |
|                                                                |                                                   |              |                                        |                          |           |                                     |                        |                    |                              |
|                                                                |                                                   |              |                                        |                          |           |                                     |                        |                    |                              |
|                                                                |                                                   |              |                                        |                          |           |                                     |                        |                    |                              |
|                                                                |                                                   |              |                                        |                          |           |                                     |                        |                    |                              |
|                                                                |                                                   |              | ADDITIONAL                             | CEMENTI                  | NG / SQL  | JEEZE RECORD                        |                        |                    |                              |
| Purpose:                                                       | Depth<br>Top Bottom                               | Туре         | of Cement                              | # Sacks                  | Used      |                                     | Type and               | Percent Additives  |                              |
| Perforate Protect Casing                                       | Top Dottern                                       |              |                                        |                          |           |                                     |                        |                    |                              |
| Plug Back TD<br>Plug Off Zone                                  |                                                   |              |                                        |                          |           |                                     |                        |                    |                              |
| 1 lug 0 li 20 lio                                              |                                                   |              |                                        |                          |           |                                     |                        |                    |                              |
| Did you perform a hydrau                                       | ulic fracturing treatment                         | on this well | ?                                      |                          |           | Yes                                 | No (If No, s           | skip questions 2 a | nd 3)                        |
| Does the volume of the t                                       |                                                   |              | -                                      |                          | -         |                                     |                        | skip question 3)   |                              |
| Was the hydraulic fractur                                      | ing treatment informatio                          | n submitted  | to the chemical of                     | disclosure re            | gistry?   | Yes                                 | No (If No, i           | ill out Page Three | of the ACO-1)                |
| Shots Per Foot                                                 |                                                   |              | RD - Bridge Plug<br>Each Interval Perl |                          |           |                                     | cture, Shot, Ceme      | nt Squeeze Recor   | rd Depth                     |
|                                                                |                                                   |              |                                        |                          |           | (* *                                |                        |                    | 200                          |
|                                                                |                                                   |              |                                        |                          |           |                                     |                        |                    |                              |
|                                                                |                                                   |              |                                        |                          |           |                                     |                        |                    |                              |
|                                                                |                                                   |              |                                        |                          |           |                                     |                        |                    |                              |
|                                                                |                                                   |              |                                        |                          |           |                                     |                        |                    |                              |
|                                                                |                                                   |              |                                        |                          |           |                                     |                        |                    |                              |
| TUBING RECORD:                                                 | Size:                                             | Set At:      |                                        | Packer A                 | t·        | Liner Run:                          |                        |                    |                              |
|                                                                |                                                   | 0017111      |                                        |                          |           | [                                   | Yes N                  | o                  |                              |
| Date of First, Resumed                                         | Production, SWD or EN                             | HR.          | Producing Meth                         | nod:                     | g 🗌       | Gas Lift (                          | Other (Explain)        |                    |                              |
| Estimated Production<br>Per 24 Hours                           | Oil                                               | Bbls.        | Gas                                    | Mcf                      | Wat       | er B                                | bls.                   | Gas-Oil Ratio      | Gravity                      |
| DIODOCITI                                                      | 01.05.040                                         |              |                                        | 4ETUOD 05                | . 00145/  | TION:                               |                        | DDOD! ICT!         |                              |
| DISPOSITION Solo                                               | ON OF GAS:  Used on Lease                         |              | N<br>Open Hole                         | ∥ETHOD OF<br>Perf.       | _         |                                     | mmingled               | PRODUCTION         | ON INTERVAL:                 |
|                                                                | bmit ACO-18.)                                     |              | Other (Specify)                        |                          | (Submit   |                                     | mit ACO-4)             |                    |                              |