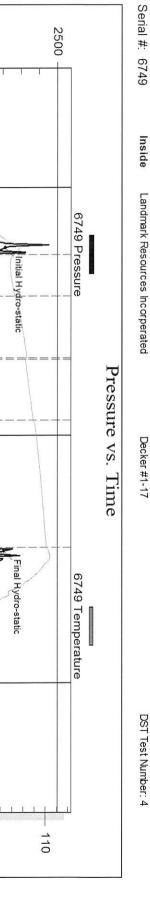

Page Two

| Operator Name:                                                 |                                                   |              |                                        | _ Lease I                | Name: _   |                                     |                        | Well #:            |                              |
|----------------------------------------------------------------|---------------------------------------------------|--------------|----------------------------------------|--------------------------|-----------|-------------------------------------|------------------------|--------------------|------------------------------|
| Sec Twp                                                        | S. R                                              | East         | West                                   | County                   | :         |                                     |                        |                    |                              |
| INSTRUCTIONS: Shopen and closed, flow and flow rates if gas to | ring and shut-in press<br>o surface test, along v | ures, whe    | ther shut-in pre<br>chart(s). Attach   | ssure reac<br>extra shee | hed stati | c level, hydrosta<br>space is neede | tic pressures, b<br>d. | ottom hole temp    | erature, fluid recov         |
| Final Radioactivity Lo files must be submitte                  |                                                   |              |                                        |                          |           | ogs must be ema                     | alled to kcc-well-     | logs@kcc.ks.go     | v. Digital electronic        |
| Drill Stem Tests Taker<br>(Attach Additional                   |                                                   | Y            | es No                                  |                          |           | J                                   | on (Top), Depth        |                    | Sample                       |
| Samples Sent to Geo                                            | logical Survey                                    | Y            | es No                                  |                          | Nam       | е                                   |                        | Тор                | Datum                        |
| Cores Taken<br>Electric Log Run                                |                                                   |              | es  No                                 |                          |           |                                     |                        |                    |                              |
| List All E. Logs Run:                                          |                                                   |              |                                        |                          |           |                                     |                        |                    |                              |
|                                                                |                                                   |              |                                        | RECORD                   | Ne        |                                     |                        |                    |                              |
|                                                                | 0: 11.1                                           |              |                                        |                          |           | ermediate, product                  |                        | " 0 1              | T 15                         |
| Purpose of String                                              | Size Hole<br>Drilled                              |              | ze Casing<br>t (In O.D.)               | Weig<br>Lbs.             |           | Setting<br>Depth                    | Type of<br>Cement      | # Sacks<br>Used    | Type and Percer<br>Additives |
|                                                                |                                                   |              |                                        |                          |           |                                     |                        |                    |                              |
|                                                                |                                                   |              |                                        |                          |           |                                     |                        |                    |                              |
|                                                                |                                                   |              |                                        |                          |           |                                     |                        |                    |                              |
|                                                                |                                                   |              |                                        |                          |           |                                     |                        |                    |                              |
|                                                                |                                                   |              | ADDITIONAL                             | CEMENTI                  | NG / SQL  | JEEZE RECORD                        |                        |                    |                              |
| Purpose:                                                       | Depth<br>Top Bottom                               | Туре         | of Cement                              | # Sacks                  | Used      |                                     | Type and               | Percent Additives  |                              |
| Perforate Protect Casing                                       | Top Dottern                                       |              |                                        |                          |           |                                     |                        |                    |                              |
| Plug Back TD<br>Plug Off Zone                                  |                                                   |              |                                        |                          |           |                                     |                        |                    |                              |
| 1 lug 0 li 20 lio                                              |                                                   |              |                                        |                          |           |                                     |                        |                    |                              |
| Did you perform a hydrau                                       | ulic fracturing treatment                         | on this well | ?                                      |                          |           | Yes                                 | No (If No, s           | skip questions 2 a | nd 3)                        |
| Does the volume of the t                                       |                                                   |              | -                                      |                          | -         |                                     |                        | skip question 3)   |                              |
| Was the hydraulic fractur                                      | ing treatment informatio                          | n submitted  | to the chemical of                     | disclosure re            | gistry?   | Yes                                 | No (If No, i           | ill out Page Three | of the ACO-1)                |
| Shots Per Foot                                                 |                                                   |              | RD - Bridge Plug<br>Each Interval Perl |                          |           |                                     | cture, Shot, Ceme      | nt Squeeze Recor   | rd Depth                     |
|                                                                |                                                   |              |                                        |                          |           | (* *                                |                        |                    | 200                          |
|                                                                |                                                   |              |                                        |                          |           |                                     |                        |                    |                              |
|                                                                |                                                   |              |                                        |                          |           |                                     |                        |                    |                              |
|                                                                |                                                   |              |                                        |                          |           |                                     |                        |                    |                              |
|                                                                |                                                   |              |                                        |                          |           |                                     |                        |                    |                              |
|                                                                |                                                   |              |                                        |                          |           |                                     |                        |                    |                              |
| TUBING RECORD:                                                 | Size:                                             | Set At:      |                                        | Packer A                 | t·        | Liner Run:                          |                        |                    |                              |
|                                                                |                                                   | 0017111      |                                        |                          |           | [                                   | Yes N                  | o                  |                              |
| Date of First, Resumed                                         | Production, SWD or EN                             | HR.          | Producing Meth                         | nod:                     | g 🗌       | Gas Lift (                          | Other (Explain)        |                    |                              |
| Estimated Production<br>Per 24 Hours                           | Oil                                               | Bbls.        | Gas                                    | Mcf                      | Wat       | er B                                | bls.                   | Gas-Oil Ratio      | Gravity                      |
| DIODOCITI                                                      | 01.05.040                                         |              |                                        | 4ETUOD 05                | . 00145/  | TION:                               |                        | DDOD! ICT!         |                              |
| DISPOSITION Solo                                               | ON OF GAS:  Used on Lease                         |              | N<br>Open Hole                         | ∥ETHOD OF<br>Perf.       | _         |                                     | mmingled               | PRODUCTION         | ON INTERVAL:                 |
|                                                                | bmit ACO-18.)                                     |              | Other (Specify)                        |                          | (Submit   |                                     | mit ACO-4)             |                    |                              |