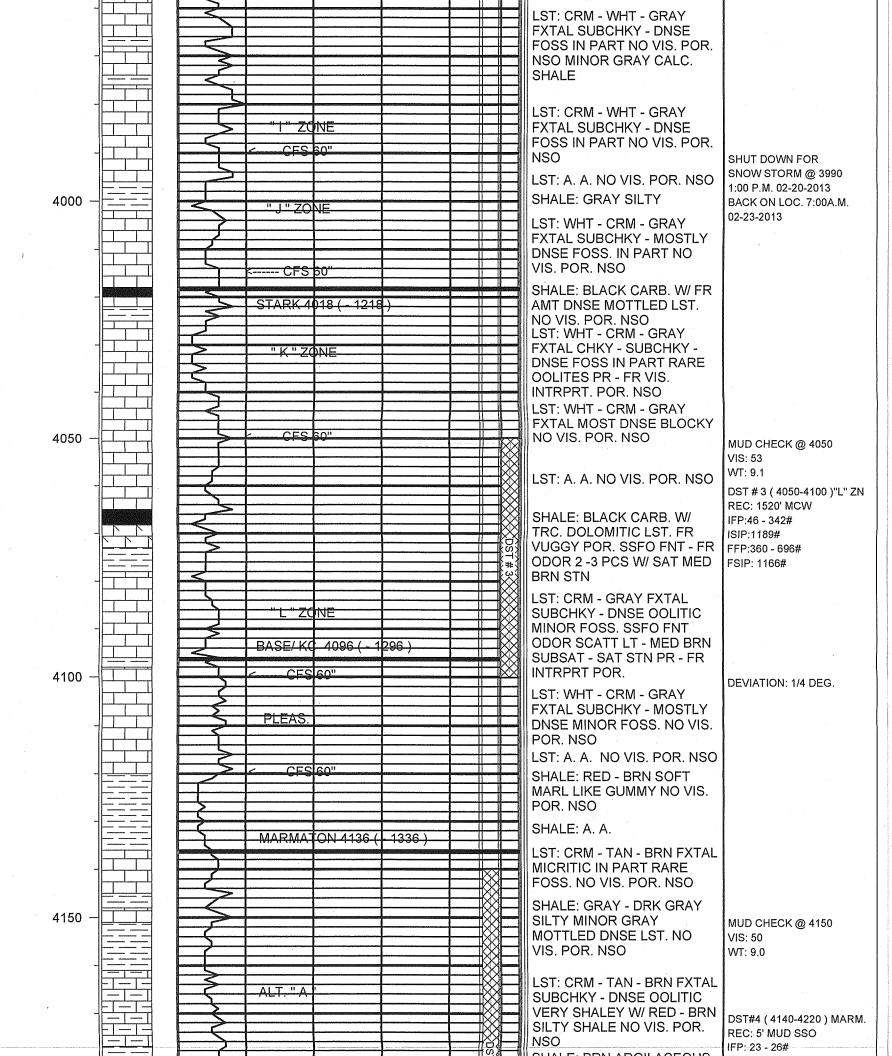

## Tops

| Name        | Тор  | Datum |
|-------------|------|-------|
| Anhydrite   | 2190 | +610  |
| B/Anhydrite | 2215 | +585  |
| Heebner     | 3723 | -923  |
| Lansing     | 3761 | -961  |
| Stark       | 4018 | -1218 |
| Fort Scott  | 4286 | -1486 |
| Cherokee    | 4313 | -1513 |
| Mississippi | 4447 | -1467 |