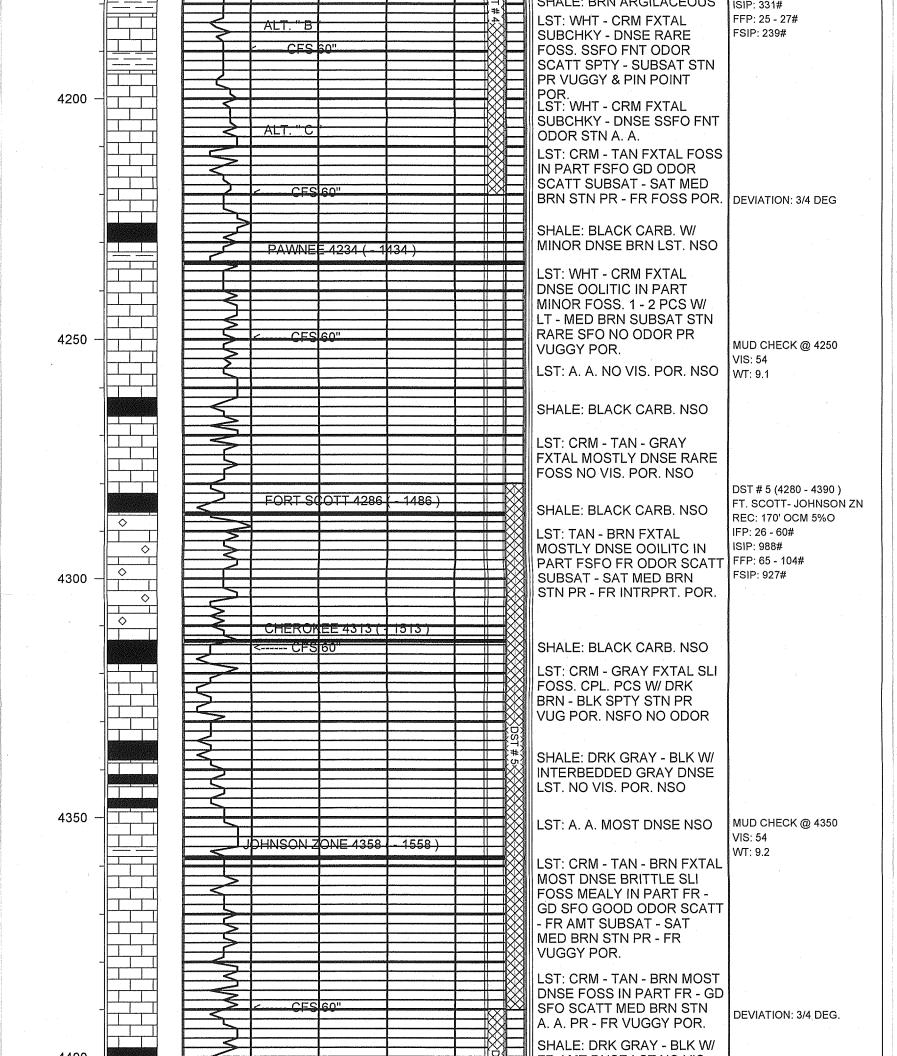

## Tops

| Name        | Тор  | Datum |
|-------------|------|-------|
| Anhydrite   | 2190 | +610  |
| B/Anhydrite | 2215 | +585  |
| Heebner     | 3723 | -923  |
| Lansing     | 3761 | -961  |
| Stark       | 4018 | -1218 |
| Fort Scott  | 4286 | -1486 |
| Cherokee    | 4313 | -1513 |
| Mississippi | 4447 | -1467 |