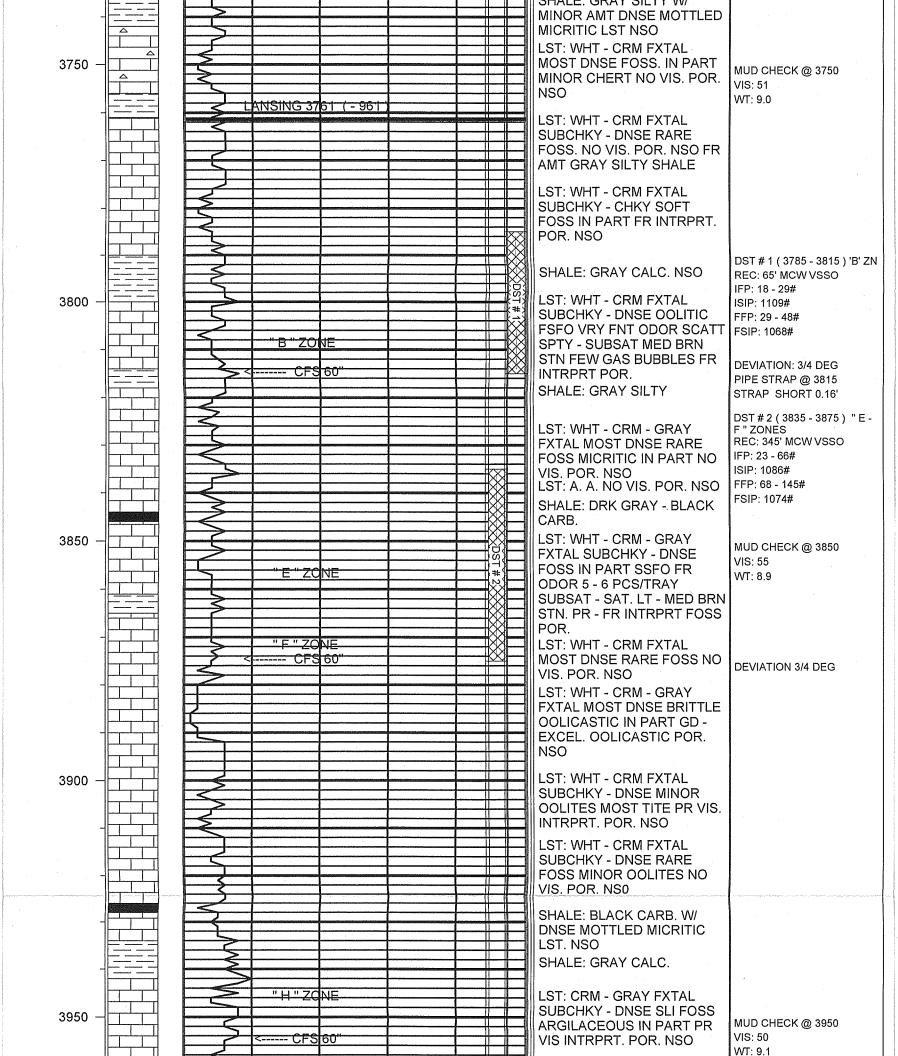

## Tops

| Name        | Тор  | Datum |
|-------------|------|-------|
| Anhydrite   | 2190 | +610  |
| B/Anhydrite | 2215 | +585  |
| Heebner     | 3723 | -923  |
| Lansing     | 3761 | -961  |
| Stark       | 4018 | -1218 |
| Fort Scott  | 4286 | -1486 |
| Cherokee    | 4313 | -1513 |
| Mississippi | 4447 | -1467 |