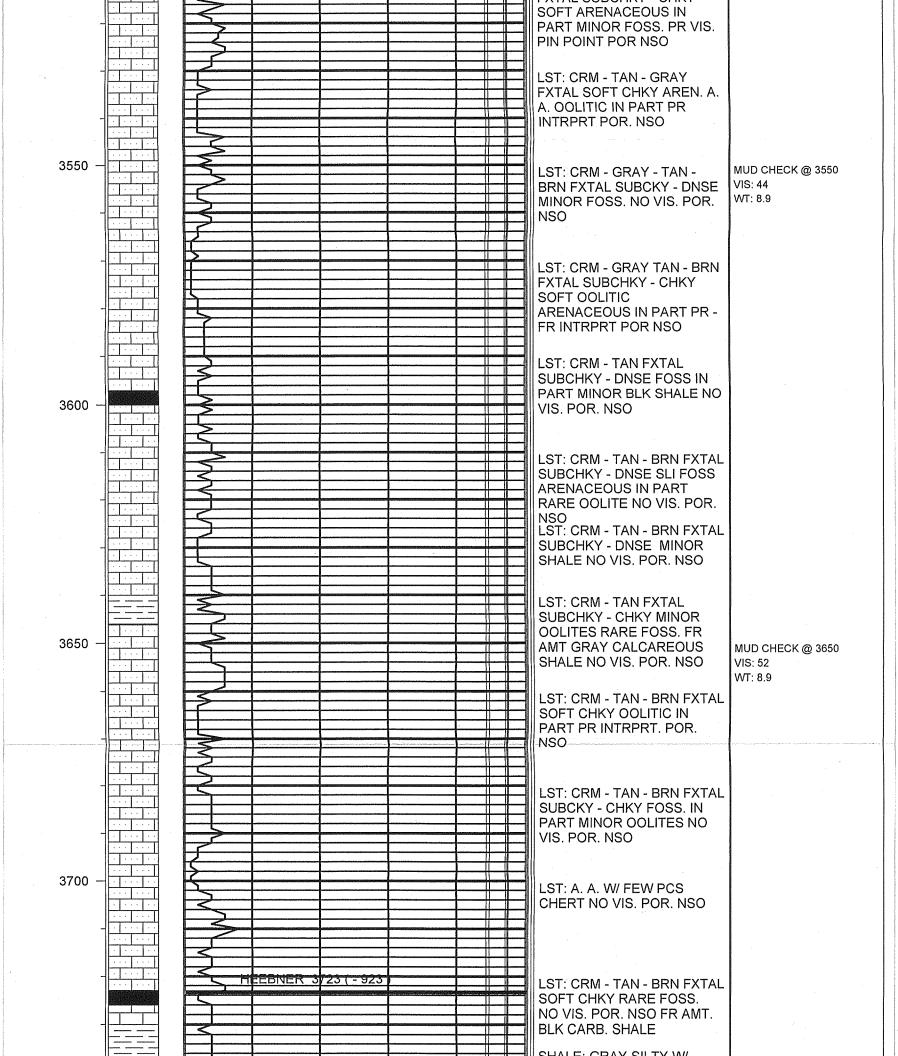

## Tops

| Name        | Тор  | Datum |
|-------------|------|-------|
| Anhydrite   | 2190 | +610  |
| B/Anhydrite | 2215 | +585  |
| Heebner     | 3723 | -923  |
| Lansing     | 3761 | -961  |
| Stark       | 4018 | -1218 |
| Fort Scott  | 4286 | -1486 |
| Cherokee    | 4313 | -1513 |
| Mississippi | 4447 | -1467 |