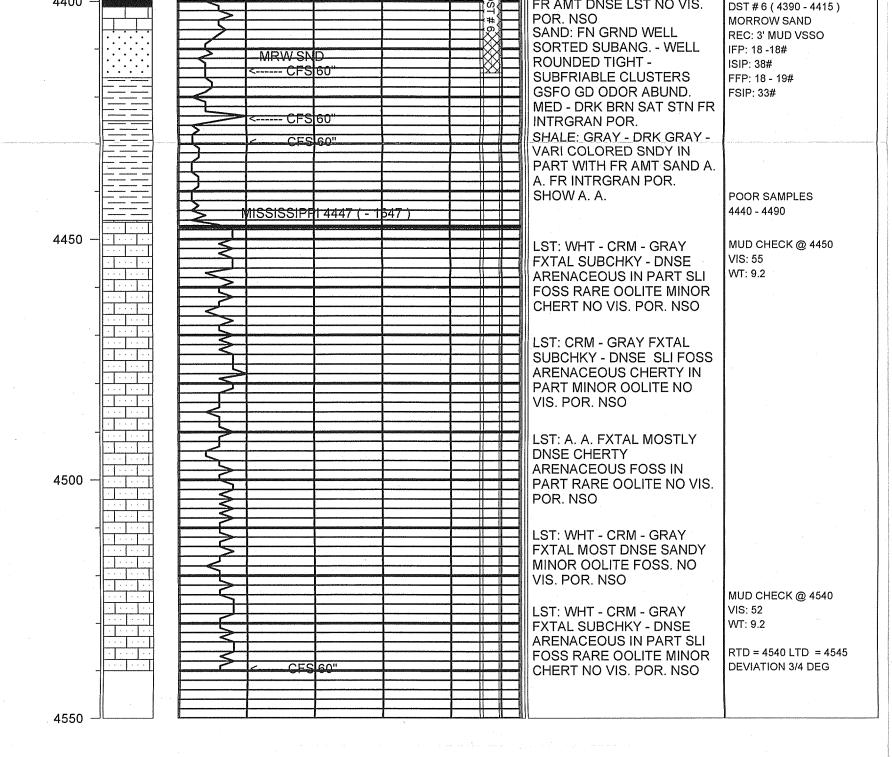

## Tops

| Name        | Тор  | Datum |
|-------------|------|-------|
| Anhydrite   | 2190 | +610  |
| B/Anhydrite | 2215 | +585  |
| Heebner     | 3723 | -923  |
| Lansing     | 3761 | -961  |
| Stark       | 4018 | -1218 |
| Fort Scott  | 4286 | -1486 |
| Cherokee    | 4313 | -1513 |
| Mississippi | 4447 | -1467 |