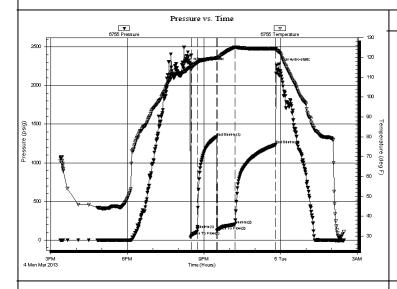

Page Two

| Operator Name:                                                 |                           |                                         | L                     | ease Name: _         |                            |                       | Well #:          |                               |  |
|----------------------------------------------------------------|---------------------------|-----------------------------------------|-----------------------|----------------------|----------------------------|-----------------------|------------------|-------------------------------|--|
| Sec Twp                                                        | S. R                      | East We                                 | est C                 | County:              |                            |                       |                  |                               |  |
| INSTRUCTIONS: Shopen and closed, flow and flow rates if gas to | ring and shut-in pres     | sures, whether sh                       | ut-in pressur         | e reached stati      | c level, hydrosta          | tic pressures, bott   |                  |                               |  |
| Final Radioactivity Lo files must be submitted                 |                           |                                         |                       |                      | gs must be ema             | iled to kcc-well-log  | gs@kcc.ks.go     | . Digital electronic log      |  |
| Drill Stem Tests Taker<br>(Attach Additional                   |                           | Yes                                     | No                    | L                    |                            | n (Top), Depth an     |                  | Sample                        |  |
| Samples Sent to Geo                                            | logical Survey            | Yes                                     | No                    | Nam                  | e                          |                       | Тор              | Datum                         |  |
| Cores Taken<br>Electric Log Run                                |                           | Yes Yes                                 | No<br>No              |                      |                            |                       |                  |                               |  |
| List All E. Logs Run:                                          |                           |                                         |                       |                      |                            |                       |                  |                               |  |
|                                                                |                           | (                                       | CASING REC            | ORD Ne               | w Used                     |                       |                  |                               |  |
|                                                                |                           | · ·                                     |                       | ıctor, surface, inte | ermediate, producti        |                       | T                |                               |  |
| Purpose of String                                              | Size Hole<br>Drilled      | Size Casin<br>Set (In O.D               |                       | Weight<br>Lbs. / Ft. | Setting<br>Depth           | Type of<br>Cement     | # Sacks<br>Used  | Type and Percent<br>Additives |  |
|                                                                |                           |                                         |                       |                      |                            |                       |                  |                               |  |
|                                                                |                           |                                         |                       |                      |                            |                       |                  |                               |  |
|                                                                |                           |                                         |                       |                      |                            |                       |                  |                               |  |
|                                                                |                           |                                         |                       |                      |                            |                       |                  |                               |  |
|                                                                |                           | ADD                                     | ITIONAL CEN           | MENTING / SQL        | JEEZE RECORD               |                       |                  |                               |  |
| Purpose:                                                       | Depth<br>Top Bottom       | Type of Cem                             | ent #                 | Sacks Used           | Type and Percent Additives |                       |                  |                               |  |
| Perforate Protect Casing                                       | 100 20111111              |                                         |                       |                      |                            |                       |                  |                               |  |
| Plug Back TD<br>Plug Off Zone                                  |                           |                                         |                       |                      |                            |                       |                  |                               |  |
| 1 lag on zono                                                  |                           |                                         |                       |                      |                            |                       |                  |                               |  |
| Did you perform a hydrau                                       | ulic fracturing treatment | on this well?                           |                       |                      | Yes                        | No (If No, ski)       | o questions 2 ar | nd 3)                         |  |
| Does the volume of the to                                      |                           | •                                       |                       |                      |                            | _                     | o question 3)    | (" 100 ")                     |  |
| Was the hydraulic fractur                                      | ing treatment information | on submitted to the c                   | hemical disclo        | sure registry?       | Yes                        | No (If No, fill o     | out Page Three   | of the ACO-1)                 |  |
| Shots Per Foot                                                 |                           | ION RECORD - Bri<br>Footage of Each Int |                       |                      |                            |                       |                  |                               |  |
|                                                                | , ,                       |                                         |                       |                      | ,                          |                       | ,                | Depth                         |  |
|                                                                |                           |                                         |                       |                      |                            |                       |                  |                               |  |
|                                                                |                           |                                         |                       |                      |                            |                       |                  |                               |  |
|                                                                |                           |                                         |                       |                      |                            |                       |                  |                               |  |
|                                                                |                           |                                         |                       |                      |                            |                       |                  |                               |  |
|                                                                |                           |                                         |                       |                      |                            |                       |                  |                               |  |
| TUBING RECORD:                                                 | Size:                     | Set At:                                 | Pa                    | acker At:            | Liner Run:                 |                       |                  |                               |  |
|                                                                |                           |                                         |                       |                      |                            | Yes No                |                  |                               |  |
| Date of First, Resumed                                         | Production, SWD or Ef     |                                         | cing Method:<br>owing | Pumping              | Gas Lift C                 | ther <i>(Explain)</i> |                  |                               |  |
| Estimated Production<br>Per 24 Hours                           | Oil                       | Bbls. G                                 | as Mcf                | Wate                 | er Bl                      | ols. G                | ias-Oil Ratio    | Gravity                       |  |
| DIODOCITI                                                      | ON OF CAS:                |                                         | , 4 CT - 1            |                      | TION:                      |                       | DRODUCTIO        | AN INTEDVAL.                  |  |
| Vented Solo                                                    | ON OF GAS:  Used on Lease | Open Ho                                 |                       | IOD OF COMPLE $\Box$ |                            | nmingled              | PHODUCIIC        | ON INTERVAL:                  |  |
|                                                                | bmit ACO-18.)             | Other (S                                | necify)               | (Submit              |                            | mit ACO-4)            |                  |                               |  |