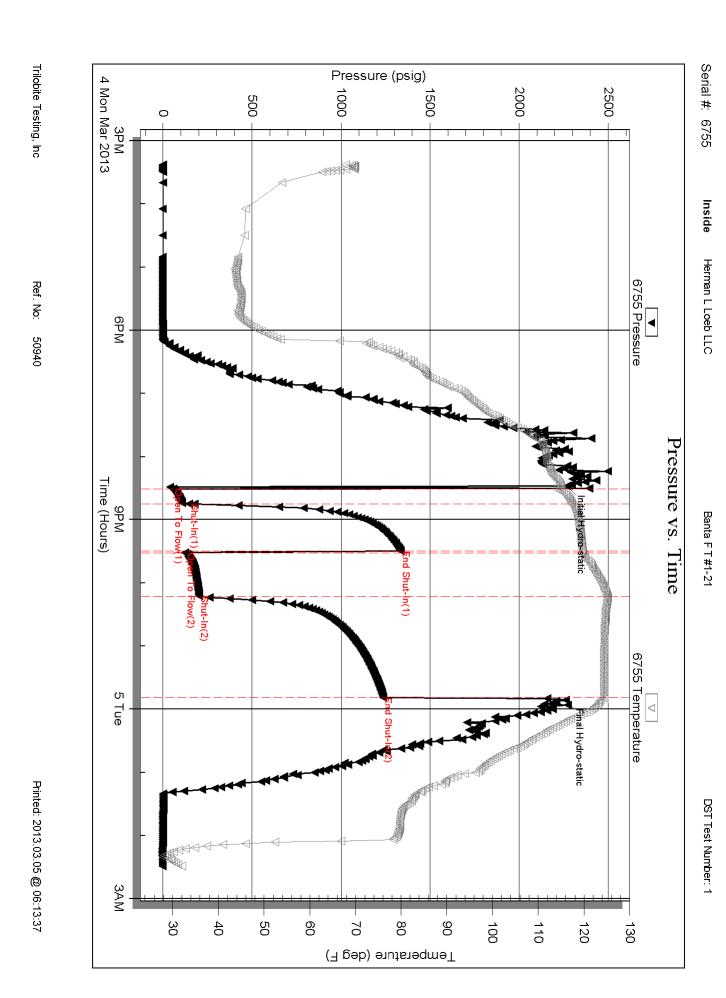

Page Two

| Operator Name:                                                 |                           |                                         | L                     | ease Name: _         |                            |                       | Well #:          |                               |  |
|----------------------------------------------------------------|---------------------------|-----------------------------------------|-----------------------|----------------------|----------------------------|-----------------------|------------------|-------------------------------|--|
| Sec Twp                                                        | S. R                      | East We                                 | est C                 | County:              |                            |                       |                  |                               |  |
| INSTRUCTIONS: Shopen and closed, flow and flow rates if gas to | ring and shut-in pres     | sures, whether sh                       | ut-in pressur         | e reached stati      | c level, hydrosta          | tic pressures, bott   |                  |                               |  |
| Final Radioactivity Lo files must be submitted                 |                           |                                         |                       |                      | gs must be ema             | iled to kcc-well-log  | gs@kcc.ks.go     | . Digital electronic log      |  |
| Drill Stem Tests Taker<br>(Attach Additional                   |                           | Yes                                     | No                    | L                    |                            | n (Top), Depth an     |                  | Sample                        |  |
| Samples Sent to Geo                                            | logical Survey            | Yes                                     | No                    | Nam                  | e                          |                       | Тор              | Datum                         |  |
| Cores Taken<br>Electric Log Run                                |                           | Yes Yes                                 | No<br>No              |                      |                            |                       |                  |                               |  |
| List All E. Logs Run:                                          |                           |                                         |                       |                      |                            |                       |                  |                               |  |
|                                                                |                           | (                                       | CASING REC            | ORD Ne               | w Used                     |                       |                  |                               |  |
|                                                                |                           | · ·                                     |                       | ıctor, surface, inte | ermediate, producti        |                       | T                |                               |  |
| Purpose of String                                              | Size Hole<br>Drilled      | Size Casin<br>Set (In O.D               |                       | Weight<br>Lbs. / Ft. | Setting<br>Depth           | Type of<br>Cement     | # Sacks<br>Used  | Type and Percent<br>Additives |  |
|                                                                |                           |                                         |                       |                      |                            |                       |                  |                               |  |
|                                                                |                           |                                         |                       |                      |                            |                       |                  |                               |  |
|                                                                |                           |                                         |                       |                      |                            |                       |                  |                               |  |
|                                                                |                           |                                         |                       |                      |                            |                       |                  |                               |  |
|                                                                |                           | ADD                                     | ITIONAL CEN           | MENTING / SQL        | JEEZE RECORD               |                       |                  |                               |  |
| Purpose:                                                       | Depth<br>Top Bottom       | Type of Cem                             | ent #                 | Sacks Used           | Type and Percent Additives |                       |                  |                               |  |
| Perforate Protect Casing                                       | 100 20111111              |                                         |                       |                      |                            |                       |                  |                               |  |
| Plug Back TD<br>Plug Off Zone                                  |                           |                                         |                       |                      |                            |                       |                  |                               |  |
| 1 lag on zono                                                  |                           |                                         |                       |                      |                            |                       |                  |                               |  |
| Did you perform a hydrau                                       | ulic fracturing treatment | on this well?                           |                       |                      | Yes                        | No (If No, ski)       | o questions 2 ar | nd 3)                         |  |
| Does the volume of the to                                      |                           | •                                       |                       |                      |                            | _                     | o question 3)    | (" 100 ")                     |  |
| Was the hydraulic fractur                                      | ing treatment information | on submitted to the c                   | hemical disclo        | sure registry?       | Yes                        | No (If No, fill o     | out Page Three   | of the ACO-1)                 |  |
| Shots Per Foot                                                 |                           | ION RECORD - Bri<br>Footage of Each Int |                       |                      |                            |                       |                  |                               |  |
|                                                                | , ,                       |                                         |                       |                      | ,                          |                       | ,                | Depth                         |  |
|                                                                |                           |                                         |                       |                      |                            |                       |                  |                               |  |
|                                                                |                           |                                         |                       |                      |                            |                       |                  |                               |  |
|                                                                |                           |                                         |                       |                      |                            |                       |                  |                               |  |
|                                                                |                           |                                         |                       |                      |                            |                       |                  |                               |  |
|                                                                |                           |                                         |                       |                      |                            |                       |                  |                               |  |
| TUBING RECORD:                                                 | Size:                     | Set At:                                 | Pa                    | acker At:            | Liner Run:                 |                       |                  |                               |  |
|                                                                |                           |                                         |                       |                      |                            | Yes No                |                  |                               |  |
| Date of First, Resumed                                         | Production, SWD or Ef     |                                         | cing Method:<br>owing | Pumping              | Gas Lift C                 | ther <i>(Explain)</i> |                  |                               |  |
| Estimated Production<br>Per 24 Hours                           | Oil                       | Bbls. G                                 | as Mcf                | Wate                 | er Bl                      | ols. G                | ias-Oil Ratio    | Gravity                       |  |
| DIODOCITI                                                      | ON OF CAS:                |                                         | , 4 CT - 1            |                      | TION:                      |                       | DRODUCTIO        | AN INTEDVAL.                  |  |
| Vented Solo                                                    | ON OF GAS:  Used on Lease | Open Ho                                 |                       | IOD OF COMPLE $\Box$ |                            | nmingled              | PHODUCIIC        | ON INTERVAL:                  |  |
|                                                                | bmit ACO-18.)             | Other (S                                | necify)               | (Submit              |                            | mit ACO-4)            |                  |                               |  |