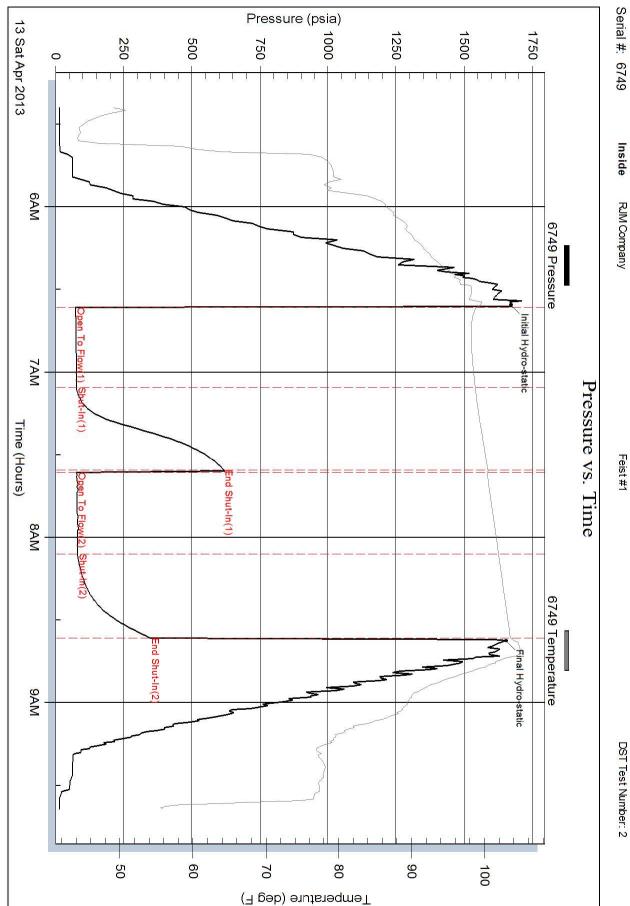

**INSTRUCTIONS:** Show important tops of formations penetrated. Detail all cores. Report all final copies of drill stems tests giving interval tested, time tool open and closed, flowing and shut-in pressures, whether shut-in pressure reached static level, hydrostatic pressures, bottom hole temperature, fluid recovery, and flow rates if gas to surface test, along with final chart(s). Attach extra sheet if more space is needed.

| Drill Stem Tests Taken<br>(Attach Additional She | eets)                   | Yes No                             | L                     | og Formatic      | on (Top), Depth an | d Datum          | Sample                        |
|--------------------------------------------------|-------------------------|------------------------------------|-----------------------|------------------|--------------------|------------------|-------------------------------|
| Samples Sent to Geolog                           | ,                       | Yes No                             | Nam                   | e                |                    | Тор              | Datum                         |
| Cores Taken<br>Electric Log Run                  |                         | Yes No                             |                       |                  |                    |                  |                               |
| List All E. Logs Run:                            |                         |                                    |                       |                  |                    |                  |                               |
|                                                  |                         |                                    |                       |                  |                    |                  |                               |
|                                                  |                         | CASING<br>Report all strings set-c |                       |                  | on, etc.           |                  |                               |
| Purpose of String                                | Size Hole<br>Drilled    | Size Casing<br>Set (In O.D.)       | Weight<br>Lbs. / Ft.  | Setting<br>Depth | Type of<br>Cement  | # Sacks<br>Used  | Type and Percent<br>Additives |
|                                                  |                         |                                    |                       |                  |                    |                  |                               |
|                                                  |                         |                                    |                       |                  |                    |                  |                               |
|                                                  |                         |                                    |                       |                  |                    |                  |                               |
|                                                  |                         | ADDITIONAL                         | CEMENTING / SQU       | EEZE RECORD      |                    |                  |                               |
| Purpose:<br>Perforate                            | Depth<br>Top Bottom     | Type of Cement                     | # Sacks Used          |                  | Type and Pe        | ercent Additives |                               |
| Protect Casing                                   |                         |                                    |                       |                  |                    |                  |                               |
| Plug Off Zone                                    |                         |                                    |                       |                  |                    |                  |                               |
| Did you perform a hydraulic                      | fracturing treatment    | on this well?                      |                       | Yes              | No (If No, skip    | o questions 2 an | d 3)                          |
| Does the volume of the tota                      | I base fluid of the hyd | raulic fracturing treatment ex     | ceed 350,000 gallons? | ?Yes             | No (If No, skip    | question 3)      |                               |
| Was the hydraulic fracturing                     | g treatment informatio  | n submitted to the chemical c      | lisclosure registry?  | Yes              | No (If No, fill o  | out Page Three   | of the ACO-1)                 |