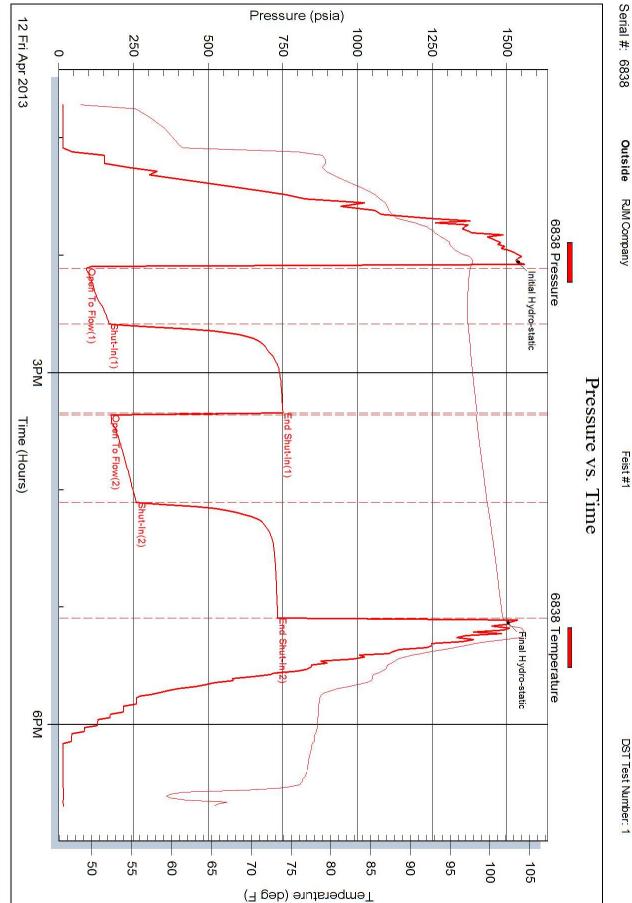

**INSTRUCTIONS:** Show important tops of formations penetrated. Detail all cores. Report all final copies of drill stems tests giving interval tested, time tool open and closed, flowing and shut-in pressures, whether shut-in pressure reached static level, hydrostatic pressures, bottom hole temperature, fluid recovery, and flow rates if gas to surface test, along with final chart(s). Attach extra sheet if more space is needed.

| Drill Stem Tests Taken<br>(Attach Additional She | eets)                   | Yes No                             | L                     | og Formatic      | on (Top), Depth an | d Datum          | Sample                        |
|--------------------------------------------------|-------------------------|------------------------------------|-----------------------|------------------|--------------------|------------------|-------------------------------|
| Samples Sent to Geolog                           | ,                       | Yes No                             | Nam                   | e                |                    | Тор              | Datum                         |
| Cores Taken<br>Electric Log Run                  |                         | Yes No                             |                       |                  |                    |                  |                               |
| List All E. Logs Run:                            |                         |                                    |                       |                  |                    |                  |                               |
|                                                  |                         |                                    |                       |                  |                    |                  |                               |
|                                                  |                         | CASING<br>Report all strings set-c |                       |                  | on, etc.           |                  |                               |
| Purpose of String                                | Size Hole<br>Drilled    | Size Casing<br>Set (In O.D.)       | Weight<br>Lbs. / Ft.  | Setting<br>Depth | Type of<br>Cement  | # Sacks<br>Used  | Type and Percent<br>Additives |
|                                                  |                         |                                    |                       |                  |                    |                  |                               |
|                                                  |                         |                                    |                       |                  |                    |                  |                               |
|                                                  |                         |                                    |                       |                  |                    |                  |                               |
|                                                  |                         | ADDITIONAL                         | CEMENTING / SQU       | EEZE RECORD      |                    |                  |                               |
| Purpose:<br>Perforate                            | Depth<br>Top Bottom     | Type of Cement                     | # Sacks Used          |                  | Type and Pe        | ercent Additives |                               |
| Protect Casing                                   |                         |                                    |                       |                  |                    |                  |                               |
| Plug Off Zone                                    |                         |                                    |                       |                  |                    |                  |                               |
| Did you perform a hydraulic                      | fracturing treatment    | on this well?                      |                       | Yes              | No (If No, skip    | o questions 2 an | d 3)                          |
| Does the volume of the tota                      | I base fluid of the hyd | raulic fracturing treatment ex     | ceed 350,000 gallons? | ?Yes             | No (If No, skip    | question 3)      |                               |
| Was the hydraulic fracturing                     | g treatment informatio  | n submitted to the chemical c      | lisclosure registry?  | Yes              | No (If No, fill o  | out Page Three   | of the ACO-1)                 |