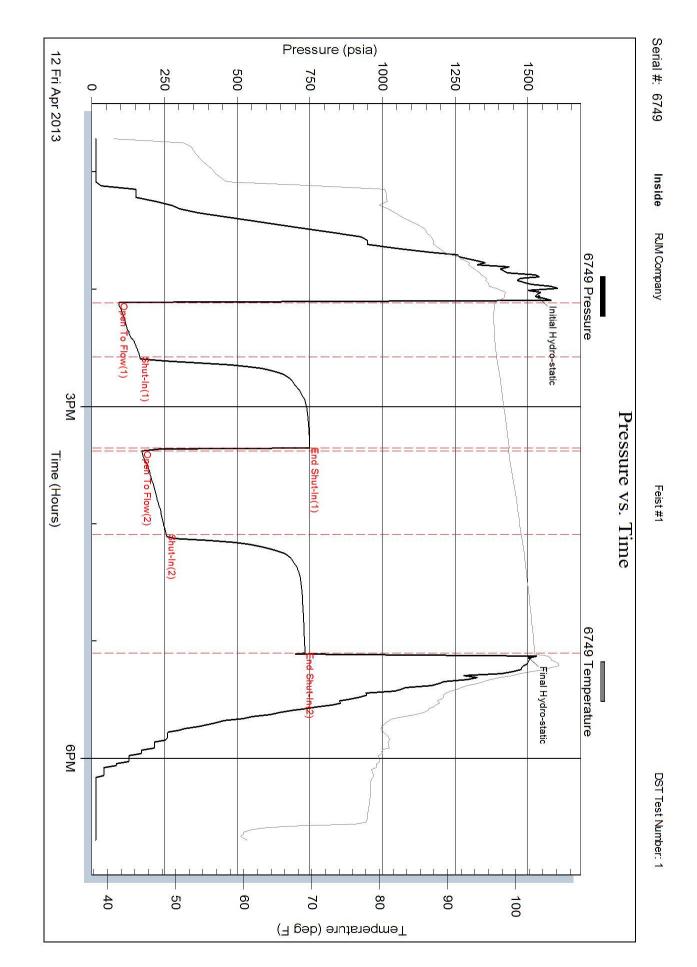

**INSTRUCTIONS:** Show important tops of formations penetrated. Detail all cores. Report all final copies of drill stems tests giving interval tested, time tool open and closed, flowing and shut-in pressures, whether shut-in pressure reached static level, hydrostatic pressures, bottom hole temperature, fluid recovery, and flow rates if gas to surface test, along with final chart(s). Attach extra sheet if more space is needed.

| Drill Stem Tests Taken<br>(Attach Additional She | eets)                   | Yes No                             | L                     | og Formatic      | on (Top), Depth an | d Datum          | Sample                        |
|--------------------------------------------------|-------------------------|------------------------------------|-----------------------|------------------|--------------------|------------------|-------------------------------|
| Samples Sent to Geolog                           | ,                       | Yes No                             | Nam                   | e                |                    | Тор              | Datum                         |
| Cores Taken<br>Electric Log Run                  |                         | Yes No                             |                       |                  |                    |                  |                               |
| List All E. Logs Run:                            |                         |                                    |                       |                  |                    |                  |                               |
|                                                  |                         |                                    |                       |                  |                    |                  |                               |
|                                                  |                         | CASING<br>Report all strings set-c |                       |                  | on, etc.           |                  |                               |
| Purpose of String                                | Size Hole<br>Drilled    | Size Casing<br>Set (In O.D.)       | Weight<br>Lbs. / Ft.  | Setting<br>Depth | Type of<br>Cement  | # Sacks<br>Used  | Type and Percent<br>Additives |
|                                                  |                         |                                    |                       |                  |                    |                  |                               |
|                                                  |                         |                                    |                       |                  |                    |                  |                               |
|                                                  |                         |                                    |                       |                  |                    |                  |                               |
|                                                  |                         | ADDITIONAL                         | CEMENTING / SQU       | EEZE RECORD      |                    |                  |                               |
| Purpose:<br>Perforate                            | Depth<br>Top Bottom     | Type of Cement                     | # Sacks Used          |                  | Type and Pe        | ercent Additives |                               |
| Protect Casing                                   |                         |                                    |                       |                  |                    |                  |                               |
| Plug Off Zone                                    |                         |                                    |                       |                  |                    |                  |                               |
| Did you perform a hydraulic                      | fracturing treatment    | on this well?                      |                       | Yes              | No (If No, skip    | o questions 2 an | d 3)                          |
| Does the volume of the tota                      | I base fluid of the hyd | raulic fracturing treatment ex     | ceed 350,000 gallons? | ?Yes             | No (If No, skip    | question 3)      |                               |
| Was the hydraulic fracturing                     | g treatment informatio  | n submitted to the chemical c      | lisclosure registry?  | Yes              | No (If No, fill o  | out Page Three   | of the ACO-1)                 |