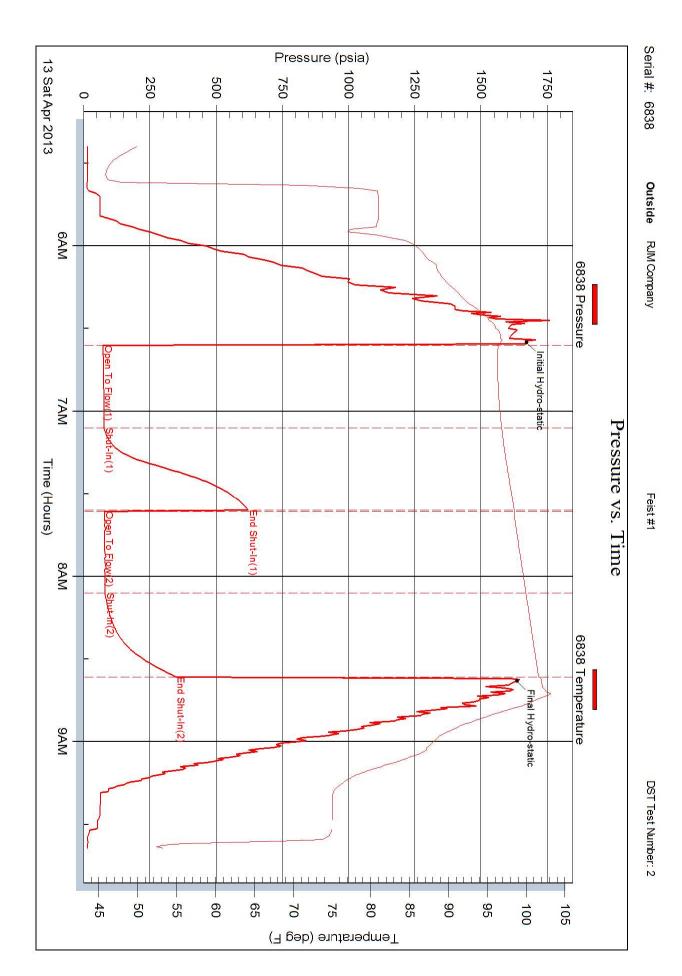

**INSTRUCTIONS:** Show important tops of formations penetrated. Detail all cores. Report all final copies of drill stems tests giving interval tested, time tool open and closed, flowing and shut-in pressures, whether shut-in pressure reached static level, hydrostatic pressures, bottom hole temperature, fluid recovery, and flow rates if gas to surface test, along with final chart(s). Attach extra sheet if more space is needed.

| Drill Stem Tests Taken<br>(Attach Additional She | eets)                   | Yes No                             | L                     | og Formatic      | on (Top), Depth an | d Datum          | Sample                        |
|--------------------------------------------------|-------------------------|------------------------------------|-----------------------|------------------|--------------------|------------------|-------------------------------|
| Samples Sent to Geolog                           | ,                       | Yes No                             | Nam                   | e                |                    | Тор              | Datum                         |
| Cores Taken<br>Electric Log Run                  |                         | Yes No                             |                       |                  |                    |                  |                               |
| List All E. Logs Run:                            |                         |                                    |                       |                  |                    |                  |                               |
|                                                  |                         |                                    |                       |                  |                    |                  |                               |
|                                                  |                         | CASING<br>Report all strings set-c |                       |                  | on, etc.           |                  |                               |
| Purpose of String                                | Size Hole<br>Drilled    | Size Casing<br>Set (In O.D.)       | Weight<br>Lbs. / Ft.  | Setting<br>Depth | Type of<br>Cement  | # Sacks<br>Used  | Type and Percent<br>Additives |
|                                                  |                         |                                    |                       |                  |                    |                  |                               |
|                                                  |                         |                                    |                       |                  |                    |                  |                               |
|                                                  |                         |                                    |                       |                  |                    |                  |                               |
|                                                  |                         | ADDITIONAL                         | CEMENTING / SQU       | EEZE RECORD      |                    |                  |                               |
| Purpose:<br>Perforate                            | Depth<br>Top Bottom     | Type of Cement                     | # Sacks Used          |                  | Type and Pe        | ercent Additives |                               |
| Protect Casing                                   |                         |                                    |                       |                  |                    |                  |                               |
| Plug Off Zone                                    |                         |                                    |                       |                  |                    |                  |                               |
| Did you perform a hydraulic                      | fracturing treatment    | on this well?                      |                       | Yes              | No (If No, skip    | o questions 2 an | d 3)                          |
| Does the volume of the tota                      | I base fluid of the hyd | raulic fracturing treatment ex     | ceed 350,000 gallons? | ?Yes             | No (If No, skip    | question 3)      |                               |
| Was the hydraulic fracturing                     | g treatment informatio  | n submitted to the chemical c      | lisclosure registry?  | Yes              | No (If No, fill o  | out Page Three   | of the ACO-1)                 |