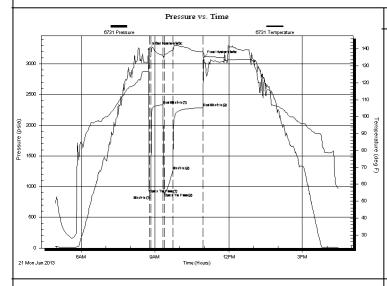

#### PRESSURE SUMMARY

| Time   | Pressure | Temp    | Annotation           |
|--------|----------|---------|----------------------|
| (Min.) | (psia)   | (deg F) |                      |
| 0      | 3233.59  | 127.19  | Initial Hydro-static |
| 2      | 887.49   | 132.28  | Open To Flow (1)     |
| 6      | 852.86   | 135.99  | Shut-In(1)           |
| 36     | 2332.56  | 136.26  | End Shut-In(1)       |
| 38     | 896.21   | 135.69  | Open To Flow (2)     |
| 60     | 1265.41  | 139.35  | Shut-In(2)           |
| 134    | 2286.93  | 138.32  | End Shut-In(2)       |
| 135    | 3100.60  | 137.79  | Final Hydro-static   |
|        |          |         |                      |
|        |          |         |                      |
|        |          |         |                      |
|        |          |         |                      |
|        |          |         |                      |