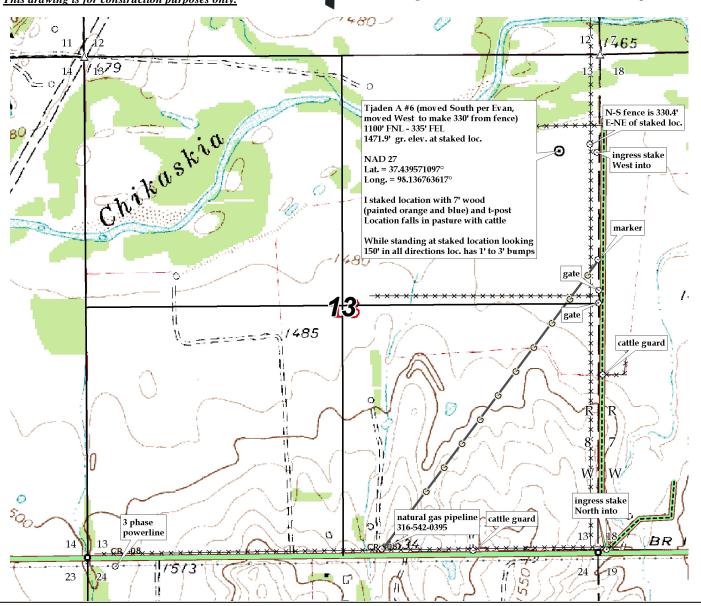

## P.O. Box 2324

Garden City, Kansas 67846 Office/Fax: (620) 276-6159

Cell: (620) 272-1499

GR. ELEVATION: 1471.9°

Berexco, LLC
OPERATOR

COUNTY

Kingman County, Ks

13 30s 8w
Sec. Twp. Rng.

1100' FNL - 335' FEL

Tjaden A #6

LOCATION SPOT

SCALE: 1" = 1000'

DATE STAKED: April. 9<sup>th</sup>, 2013

MEASURED BY: Ben R.

DRAWN BY: Drew H.

AUTHORIZED BY: Evan M.

This drawing does not constitute a monumented survey or a land survey plat.

183007bar

PLAT NO.

This drawing is for construction purposes only.

**Directions:** From the South side of Spivey Ks at the intersection of Hwy 42 North/42 West & Main St South/ Ave 25 – Now go 1.2 mile South on Main St/ Ave 25 – Now go 1.5 mile East on 150 St to the SE corner of section 13-30s-8w – Now go approx. 150' East on 150 St to ingress stake North into – Now go 0.8 mile North on trail to ingress stake West into – Now go approx. 400' West through pasture into staked location.

Final ingress must be verified with land owner or Operator.