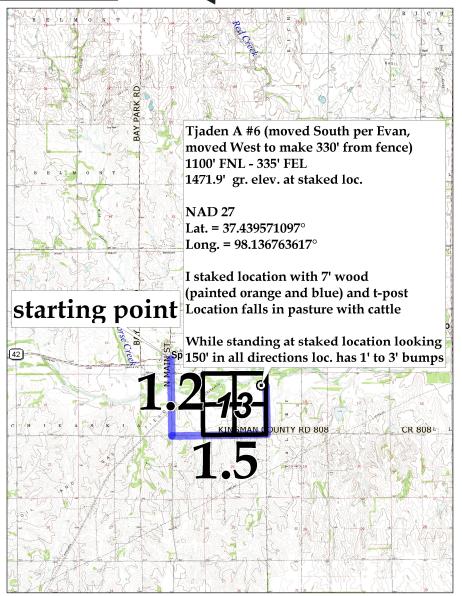

13 30s 8w Sec. Twp. Rng. 1100' FNL – 335' FEL

Tjaden A #6

LOCATION SPOT

SCALE: N/A

DATE STAKED: April. 9<sup>th</sup>, 2013

MEASURED BY: Ben R.

DRAWN BY: Drew H.

AUTHORIZED BY: Evan M.

This drawing does not constitute a monumented survey or a land survey plat.

This drawing is for construction purposes only.

GR. ELEVATION: 1471.9°

**Directions:** From the South side of Spivey Ks at the intersection of Hwy 42 North/42 West & Main St South/ Ave 25 – Now go 1.2 mile South on Main St/ Ave 25 – Now go 1.5 mile East on 150 St to the SE corner of section 13-30s-8w – Now go approx. 150' East on 150 St to ingress stake North into – Now go 0.8 mile North on trail to ingress stake West into – Now go approx. 400' West through pasture into staked location.