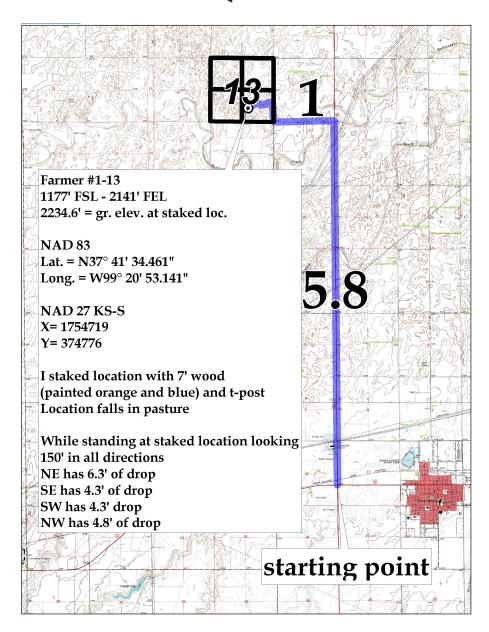

DRAWN BY: Drew H.

AUTHORIZED BY: Jesse R.

This drawing does not constitute a monumented survey or a land survey plat This drawing is for construction purposes only.

**Directions**: From approx. 1 ½ miles West of Greensburg Ks. at the intersection of Hwy 183 and Hwy 54 – Now go 5.8 miles North on Hwy 183 – Now go 1 mile West on D st to the SE corner of section 13-27s-19w – Now go 0.3 mile North on  $25^{th}$  Ave to ingress stake West into – Now go 0.3 mile West to ingress stake SW into – Now go approx. 890' SW through pasture into staked location.

Final ingress must be verified with land owner or Operator.