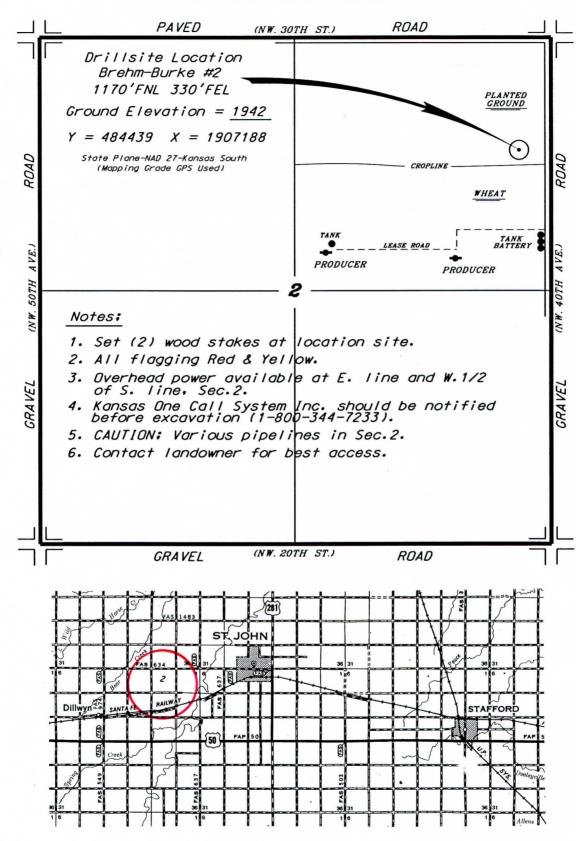

## JONES OIL, LLC BREHM-BURKE LEASE NE.1/4, SECTION 2, T24S, R14W STAFFORD COUNTY, KANSAS

<sup>\*</sup>Controlling data is based upon the best maps and photographs available to us and upon a regular section of land containing 640 acres.

Elevations derived from National Geodetic Vertical Datum.

April 18, 2013

<sup>\*</sup>Approximate section lines were determined using the normal standard of care of oilfield surveyors practicing in the state of Kansas. The section corners, which establish the precise section lines, were not necessarily located, and the exact location of the drillsite location in the section is not guaranteed. Therefore, the operator securing this service and accepting this plat and all other parties relying thereon agree to hold Central Kansas Bilfield Services. Inc., its officers and employees harmless from all losses, costs and expenses and said entities released from any liability from incledental or consequential diamages.