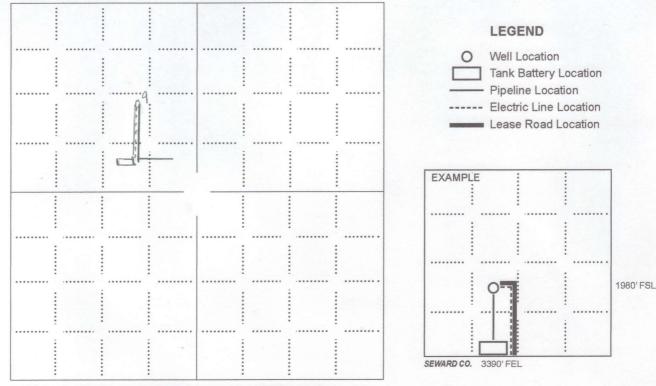

PLAT

Show location of the well. Show footage to the nearest lease or unit boundary line. Show the predicted locations of lease roads, tank batteries, pipelines and electrical lines, as required by the Kansas Surface Owner Notice Act (House Bill 2032). You may attach a separate plat if desired.

NOTE: In all cases locate the spot of the proposed drilling locaton.

## In plotting the proposed location of the well, you must show:

- 1. The manner in which you are using the depicted plat by identifying section lines, i.e. 1 section, 1 section with 8 surrounding sections, 4 sections, etc.
- 2. The distance of the proposed drilling location from the south / north and east / west outside section lines.
- 3. The distance to the nearest lease or unit boundary line (in footage).
- 4. If proposed location is located within a prorated or spaced field a certificate of acreage attribution plat must be attached: (C0-7 for oil wells; CG-8 for gas wells).
- 5. The predicted locations of lease roads, tank batteries, pipelines, and electrical lines.