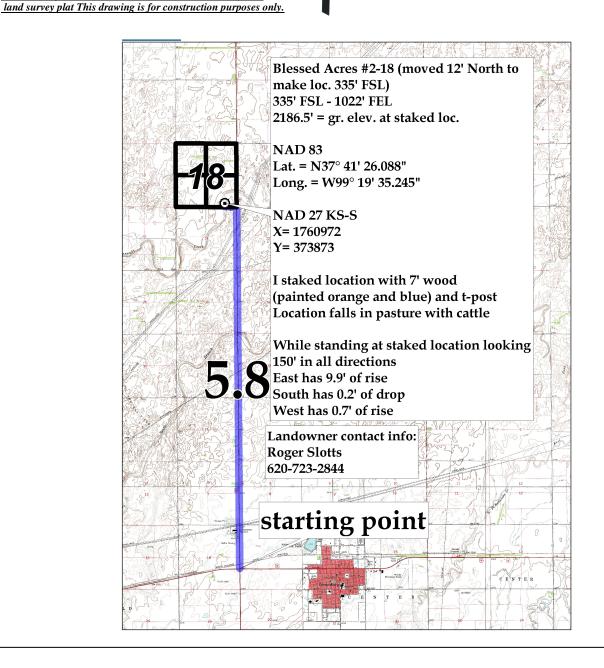

## Pro-Stake LLC

Oil Field & Construction Site Staking

P.O. Box 2324 Garden City, Kansas 67846 Office/Fax: (620) 276-6159 Cell: (620) 272-1499

282718L

Herman Loeb, LLC Blessed Acres # 2-18 OPERATOR LEASE NAME 335' FSL - 1022' FEL Kiowa Co, KS 18 **27s** 18w LOCATION SPOT COUNTY Twp. GR. ELEVATION: 2186.5° N/A SCALE:\_ April 29<sup>th</sup>, 2013 **Directions**: From approx. 1 ½ miles West of Greensburg Ks. at the DATE STAKED:\_ intersection of Hwy 183 and Hwy 54 - Now go 5.8 miles North on Ben R. MEASURED BY: Hwy 183 to the SE corner section of 18-27s-18w - Now go 0.2 mile Drew H. DRAWN BY: West on D st. to ingress stake North into – Now go 335' North though AUTHORIZED BY: \_\_Jesse M. pasture into staked location. Final ingress must be verified with land owner or Operator. This drawing does not constitute a monumented survey or a