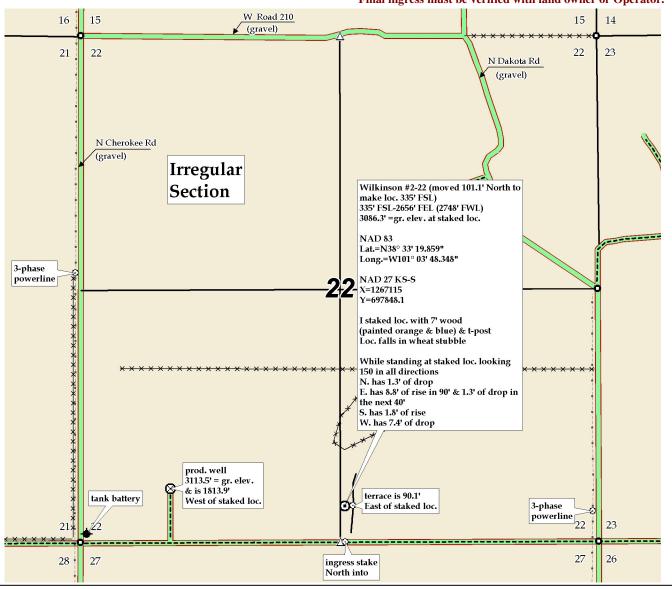

Scott County, KS

22

 $\frac{17s}{\text{Twp.}}$ 

34w

335' FSL - 2656' FEL (2748' FWL)
LOCATION SPOT

SCALE: 1" = 1000'

DATE: Feb. 25<sup>th</sup>, 2013

MEASURED BY: Luke R.

DRAWN BY: Drew H.

AUTHORIZED BY: Chris P. & Stan M.

This drawing does not constitute a monumented survey or a land survey plat.

This drawing is for construction purposes only.

GR. ELEVATION.: 3086.3'

**Directions:** From the center of Scott City, KS at the intersection of Hwy 83 & Hwy 96 West – Now 8 miles West on Hwy 96 – Now go 1 mile North on Dakota Rd – Now go 1 mile West on Rd 160 – Now go 4 miles North on Cherokee Rd to the SW corner of section 22-17s-34w & ingress stake East into – Now go 0.6 mile East on trail to ingress stake North into – Now go 335' North through terraced wheat stubble into staked location.

Final ingress must be verified with land owner or Operator.