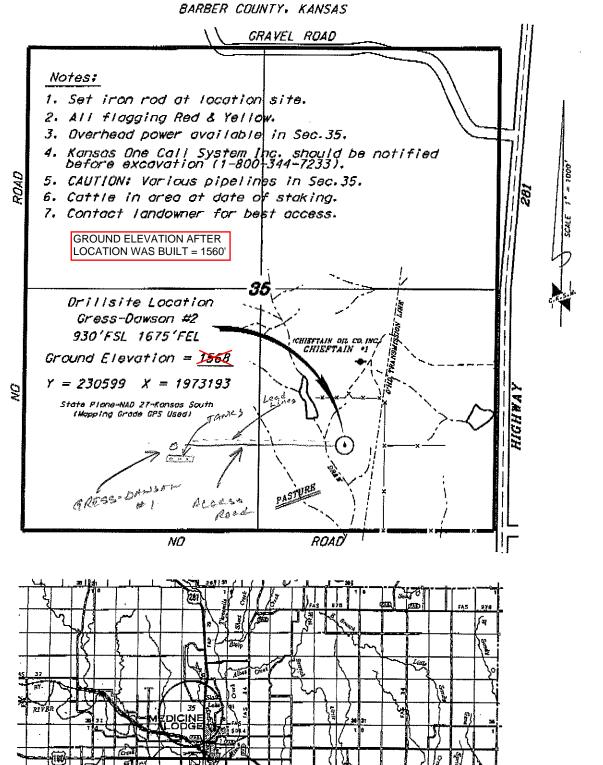

this (1)





- Controlling data is based upon the best made and photographs available to us and upon a section of land containing 640 opens.
- section of the containing two opins.
  Approximate section in the same detaining the normal standard of care of alifeld SurWayars procticing in the state of Approximate section scrimers, which establish the preside section lines proceeding in the state and the section is the Approximate the section of the section is not quaranteed. Therefore, the observed society in this service and occupion in the section is not quaranteed. Therefore, the observed society this service and occupion this piet and all other partial services; inc., (is also survey applied to the piet and all other partial services; inc., (is alternated applied to the service of the

APFII 12. 201