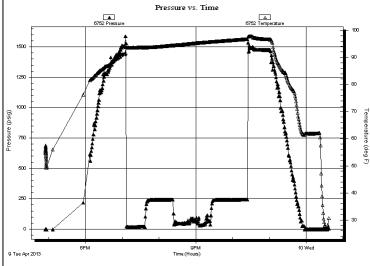

Unit No:

Interval: 3185.00 ft (KB) To 3206.00 ft (KB) (TVD) Reference Elevations: 2126.00 ft (KB)

2121.00 ft (CF)

7.88 inches Hole Condition: Good KB to GR/CF: Hole Diameter: 5.00 ft

Serial #: 6752 Inside

Press@RunDepth: 3189.00 ft (KB) 8000.00 psig psig @ Capacity:

Start Date: 2013.04.09 End Date: 2013.04.10 Last Calib.: 1899.12.30

Start Time: 16:54:24 End Time: Time On Btm: 00:37:03 Time Off Btm:

TEST COMMENT: 30- 1/2" blow built to bottom of bucket in 8 minutes

45- w eak suface blow

3206.00 ft (KB) (TVD)

60- strong blow bottom of bucket in 30 seconds

60- no blow

| PRESSURE S | UMMARY |
|------------|--------|
|------------|--------|

|                     | Time<br>(Min.) | Pressure<br>(psig) | Temp<br>(deg F) | Annotation |
|---------------------|----------------|--------------------|-----------------|------------|
|                     |                |                    |                 |            |
|                     |                |                    |                 |            |
| Temnerature (den F) |                |                    |                 |            |
| re (den F)          |                |                    |                 |            |
|                     |                |                    |                 |            |
|                     |                |                    |                 |            |
|                     |                |                    |                 |            |
|                     |                |                    |                 |            |

#### Recovery

| Length (ft) | Description                         | Volume (bbl) |
|-------------|-------------------------------------|--------------|
| 70.00       | mud & w ater cut oil 20%m 15% w 65% | o0.71        |
| 0.00        | 2760' GIP                           | 0.00         |
|             |                                     |              |
|             |                                     |              |
|             |                                     |              |
|             |                                     |              |

#### Gas Rates

|  | Choke (inches) | Pressure (psig) | Gas Rate (Mcf/d) |
|--|----------------|-----------------|------------------|
|--|----------------|-----------------|------------------|

Trilobite Testing, Inc. Ref. No: 52075 Printed: 2013.04.12 @ 14:18:36