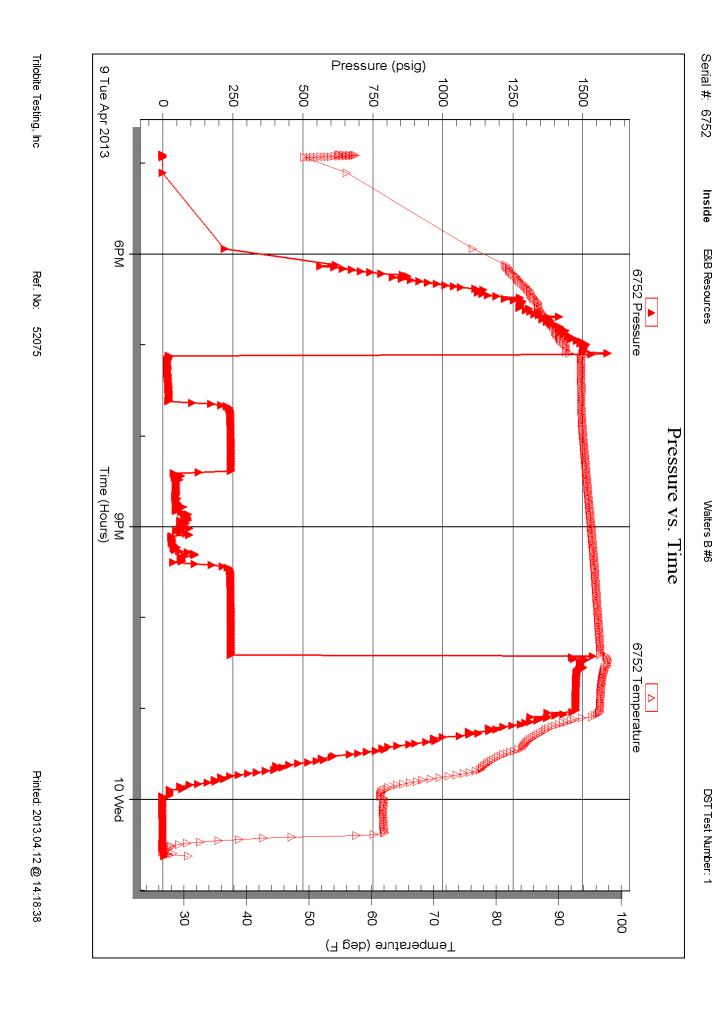

Unit No:

Interval: 3185.00 ft (KB) To 3206.00 ft (KB) (TVD) Reference Elevations: 2126.00 ft (KB)

2121.00 ft (CF)

7.88 inches Hole Condition: Good KB to GR/CF: Hole Diameter: 5.00 ft

Serial #: 6752 Inside

Press@RunDepth: 3189.00 ft (KB) 8000.00 psig psig @ Capacity:

Start Date: 2013.04.09 End Date: 2013.04.10 Last Calib.: 1899.12.30

Start Time: 16:54:24 End Time: Time On Btm: 00:37:03 Time Off Btm:

TEST COMMENT: 30- 1/2" blow built to bottom of bucket in 8 minutes

45- w eak suface blow

3206.00 ft (KB) (TVD)

60- strong blow bottom of bucket in 30 seconds

60- no blow

| PRESSURE S | UMMARY |
|------------|--------|
|------------|--------|

|                     | Time<br>(Min.) | Pressure<br>(psig) | Temp<br>(deg F) | Annotation |
|---------------------|----------------|--------------------|-----------------|------------|
|                     |                |                    |                 |            |
|                     |                |                    |                 |            |
| Temnerature (den F) |                |                    |                 |            |
| re (den F)          |                |                    |                 |            |
|                     |                |                    |                 |            |
|                     |                |                    |                 |            |
|                     |                |                    |                 |            |
|                     |                |                    |                 |            |

#### Recovery

| Length (ft) | Description                         | Volume (bbl) |
|-------------|-------------------------------------|--------------|
| 70.00       | mud & w ater cut oil 20%m 15% w 65% | o0.71        |
| 0.00        | 2760' GIP                           | 0.00         |
|             |                                     |              |
|             |                                     |              |
|             |                                     |              |
|             |                                     |              |

#### Gas Rates

|  | Choke (inches) | Pressure (psig) | Gas Rate (Mcf/d) |
|--|----------------|-----------------|------------------|
|--|----------------|-----------------|------------------|

Trilobite Testing, Inc. Ref. No: 52075 Printed: 2013.04.12 @ 14:18:36