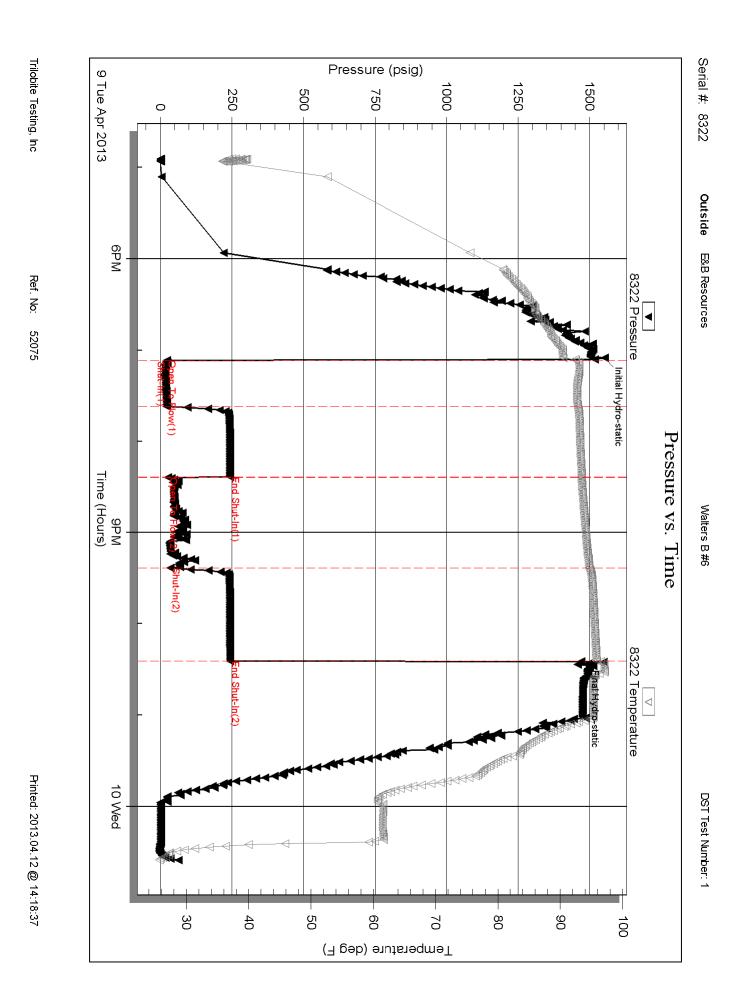

Total Depth: 3206.00 ft (KB) (TVD) 2121.00 ft (CF)

Hole Diameter: 7.88 inches Hole Condition: Good KB to GR/CF: 5.00 ft

Serial #: 8322 Outside

Press@RunDepth: 34.96 psig @ 3189.00 ft (KB) Capacity: 8000.00 psig

 Start Date:
 2013.04.09
 End Date:
 2013.04.10
 Last Calib.:
 2013.04.09

 Start Time:
 16:54:14
 End Time:
 00:35:33
 Time On Btm:
 2013.04.09 @ 19:05:13

 Time Off Btm:
 2013.04.09 @ 22:24:43

TEST COMMENT: 30- 1/2" blow built to bottom of bucket in 8 minutes

45- w eak suface blow

60- strong blow bottom of bucket in 30 seconds

60- no blow

| PRESSURE S | SUMMARY |
|------------|---------|
|------------|---------|

| Time   | Pressure | Temp    | Annotation           |
|--------|----------|---------|----------------------|
| (Min.) | (psig)   | (deg F) |                      |
| 0      | 1551.88  | 90.44   | Initial Hydro-static |
| 2      | 22.46    | 92.51   | Open To Flow (1)     |
| 32     | 20.78    | 92.77   | Shut-In(1)           |
| 79     | 243.28   | 93.46   | End Shut-In(1)       |
| 79     | 26.74    | 93.36   | Open To Flow (2)     |
| 139    | 34.96    | 94.62   | Shut-In(2)           |
| 200    | 243.51   | 95.80   | End Shut-In(2)       |
| 200    | 1469.82  | 96.46   | Final Hydro-static   |
|        |          |         |                      |
|        |          |         |                      |
|        |          |         |                      |

#### Recovery

| Length (ft) | Description                         | Volume (bbl) |
|-------------|-------------------------------------|--------------|
| 70.00       | mud & w ater cut oil 20%m 15% w 65% | 00.71        |
| 0.00        | 2760' GIP                           | 0.00         |
|             |                                     |              |
|             |                                     |              |
|             |                                     |              |
|             |                                     |              |
| -           | -                                   |              |

#### Gas Rates

|  | Choke (inches) | Pressure (psig) | Gas Rate (Mcf/d) |
|--|----------------|-----------------|------------------|
|--|----------------|-----------------|------------------|

Trilobite Testing, Inc Ref. No: 52075 Printed: 2013.04.12 @ 14:18:35