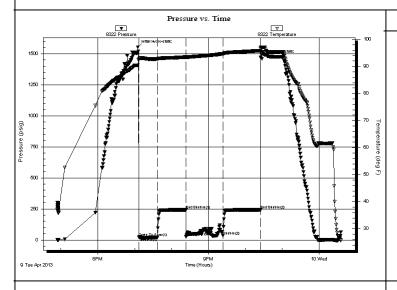

Total Depth: 3206.00 ft (KB) (TVD) 2121.00 ft (CF)

Hole Diameter: 7.88 inches Hole Condition: Good KB to GR/CF: 5.00 ft

Serial #: 8322 Outside

Press@RunDepth: 34.96 psig @ 3189.00 ft (KB) Capacity: 8000.00 psig

 Start Date:
 2013.04.09
 End Date:
 2013.04.10
 Last Calib.:
 2013.04.09

 Start Time:
 16:54:14
 End Time:
 00:35:33
 Time On Btm:
 2013.04.09 @ 19:05:13

 Time Off Btm:
 2013.04.09 @ 22:24:43

TEST COMMENT: 30- 1/2" blow built to bottom of bucket in 8 minutes

45- w eak suface blow

60- strong blow bottom of bucket in 30 seconds

60- no blow

| PRESSURE S | SUMMARY |
|------------|---------|
|------------|---------|

| Time   | Pressure | Temp    | Annotation           |
|--------|----------|---------|----------------------|
| (Min.) | (psig)   | (deg F) |                      |
| 0      | 1551.88  | 90.44   | Initial Hydro-static |
| 2      | 22.46    | 92.51   | Open To Flow (1)     |
| 32     | 20.78    | 92.77   | Shut-In(1)           |
| 79     | 243.28   | 93.46   | End Shut-In(1)       |
| 79     | 26.74    | 93.36   | Open To Flow (2)     |
| 139    | 34.96    | 94.62   | Shut-In(2)           |
| 200    | 243.51   | 95.80   | End Shut-In(2)       |
| 200    | 1469.82  | 96.46   | Final Hydro-static   |
|        |          |         |                      |
|        |          |         |                      |
|        |          |         |                      |

#### Recovery

| Length (ft) | Description                         | Volume (bbl) |
|-------------|-------------------------------------|--------------|
| 70.00       | mud & w ater cut oil 20%m 15% w 65% | 00.71        |
| 0.00        | 2760' GIP                           | 0.00         |
|             |                                     |              |
|             |                                     |              |
|             |                                     |              |
|             |                                     |              |
| -           | -                                   |              |

#### Gas Rates

|  | Choke (inches) | Pressure (psig) | Gas Rate (Mcf/d) |
|--|----------------|-----------------|------------------|
|--|----------------|-----------------|------------------|

Trilobite Testing, Inc Ref. No: 52075 Printed: 2013.04.12 @ 14:18:35