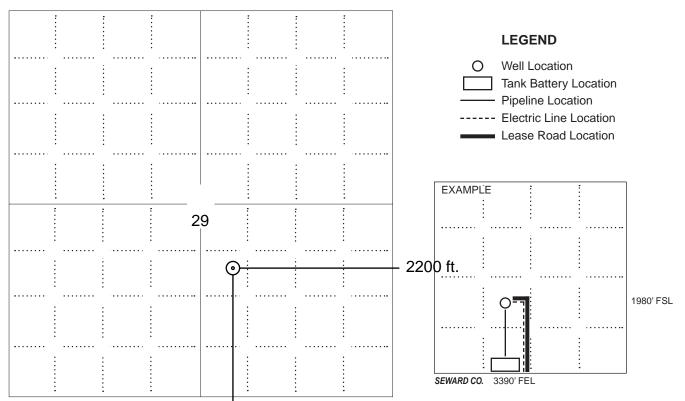

Well will not be drilled or Permit Expired Date: \_

Signature of Operator or Agent:

| For KCC    | Use:     |
|------------|----------|
| Effective  | Date:    |
| District # | <u> </u> |
| SGA?       | Yes No   |

KANSAS CORPORATION COMMISSION OIL & GAS CONSERVATION DIVISION 1137563

Form C-1

March 2010

Form must be Typed

Form must be Signed

All blanks must be Filled