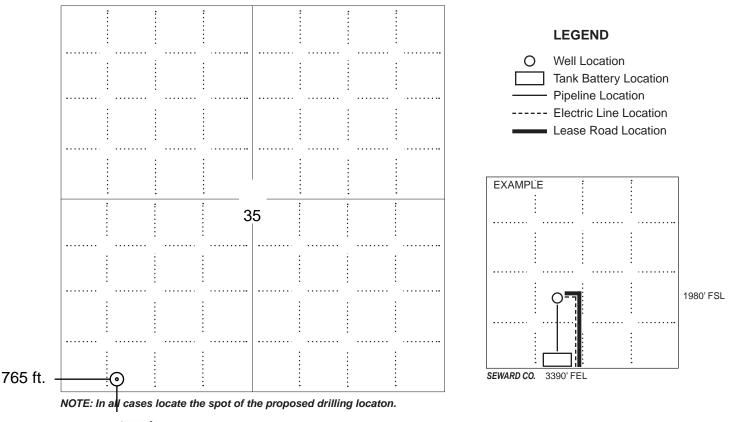

#### IN ALL CASES PLOT THE INTENDED WELL ON THE PLAT BELOW

In all cases, please fully complete this side of the form. Include items 1 through 5 at the bottom of this page.

| Operator:                             | Location of Well: County:                                          |
|---------------------------------------|--------------------------------------------------------------------|
| Lease:                                | feet from N / S Line of Section                                    |
| Well Number:                          | feet from E / W Line of Section                                    |
| Field:                                | Sec Twp S. R E 🗌 W                                                 |
| Number of Acres attributable to well: | Is Section: Regular or Irregular                                   |
|                                       | If Section is Irregular, locate well from nearest corner boundary. |
|                                       | Section corner used: NE NW SE SW                                   |

PLAT

Show location of the well. Show footage to the nearest lease or unit boundary line. Show the predicted locations of lease roads, tank batteries, pipelines and electrical lines, as required by the Kansas Surface Owner Notice Act (House Bill 2032). You may attach a separate plat if desired.

#### In plotting the proposed location of the well, you must show:

- 1. The manner in which you are using the depicted plat by identifying section lines, i.e. 1 section, 1 section with 8 surrounding sections, 4 sections, etc.
- 2. The distance of the proposed drilling location from the south / north and east / west outside section lines.
- 3. The distance to the nearest lease or unit boundary line (in footage).
- 4. If proposed location is located within a prorated or spaced field a certificate of acreage attribution plat must be attached: (C0-7 for oil wells; CG-8 for gas wells).
- 5. The predicted locations of lease roads, tank batteries, pipelines, and electrical lines.

If this form is being submitted with a Form C-1 (Intent) or CB-1 (Cathodic Protection Borehole Intent), you must supply the surface owners and the KCC with a plat showing the predicted locations of lease roads, tank batteries, pipelines, and electrical lines. The locations shown on the plat are preliminary non-binding estimates. The locations may be entered on the Form C-1 plat, Form CB-1 plat, or a separate plat may be submitted.