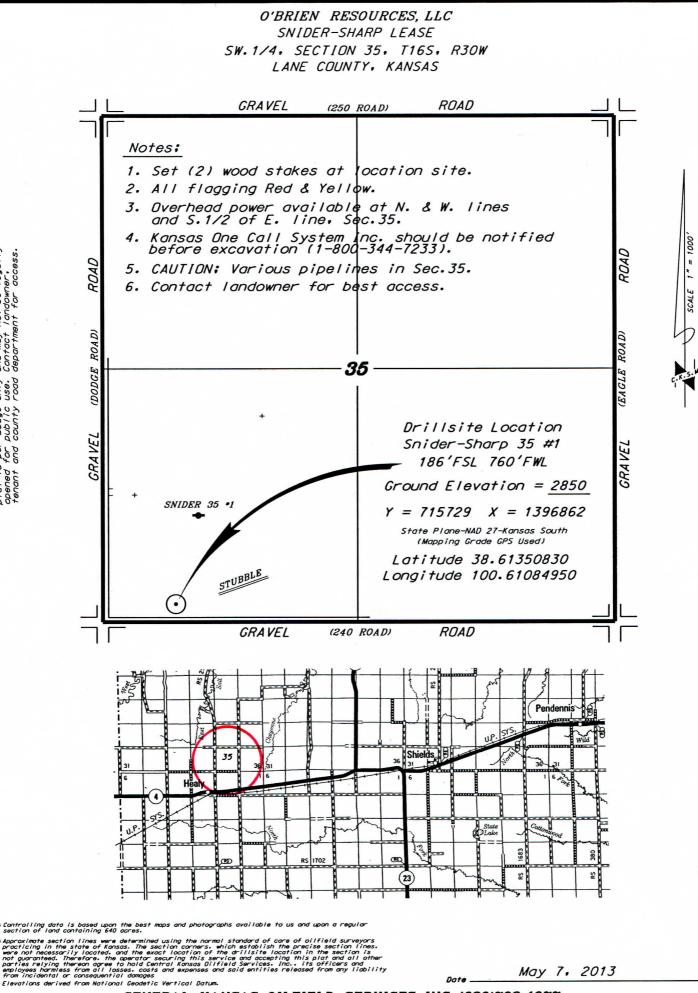

#### IN ALL CASES PLOT THE INTENDED WELL ON THE PLAT BELOW

In all cases, please fully complete this side of the form. Include items 1 through 5 at the bottom of this page.

| Operator:                             | Location of Well: County:                                          |
|---------------------------------------|--------------------------------------------------------------------|
| Lease:                                | feet from N / S Line of Section                                    |
| Well Number:                          | feet from E / W Line of Section                                    |
| Field:                                | Sec Twp S. R E 🗌 W                                                 |
| Number of Acres attributable to well: | Is Section: Regular or Irregular                                   |
|                                       | If Section is Irregular, locate well from nearest corner boundary. |
|                                       | Section corner used: NE NW SE SW                                   |

PLAT

Show location of the well. Show footage to the nearest lease or unit boundary line. Show the predicted locations of lease roads, tank batteries, pipelines and electrical lines, as required by the Kansas Surface Owner Notice Act (House Bill 2032). You may attach a separate plat if desired.

#### In plotting the proposed location of the well, you must show:

- 1. The manner in which you are using the depicted plat by identifying section lines, i.e. 1 section, 1 section with 8 surrounding sections, 4 sections, etc.
- 2. The distance of the proposed drilling location from the south / north and east / west outside section lines.
- 3. The distance to the nearest lease or unit boundary line (in footage).
- 4. If proposed location is located within a prorated or spaced field a certificate of acreage attribution plat must be attached: (C0-7 for oil wells; CG-8 for gas wells).
- 5. The predicted locations of lease roads, tank batteries, pipelines, and electrical lines.