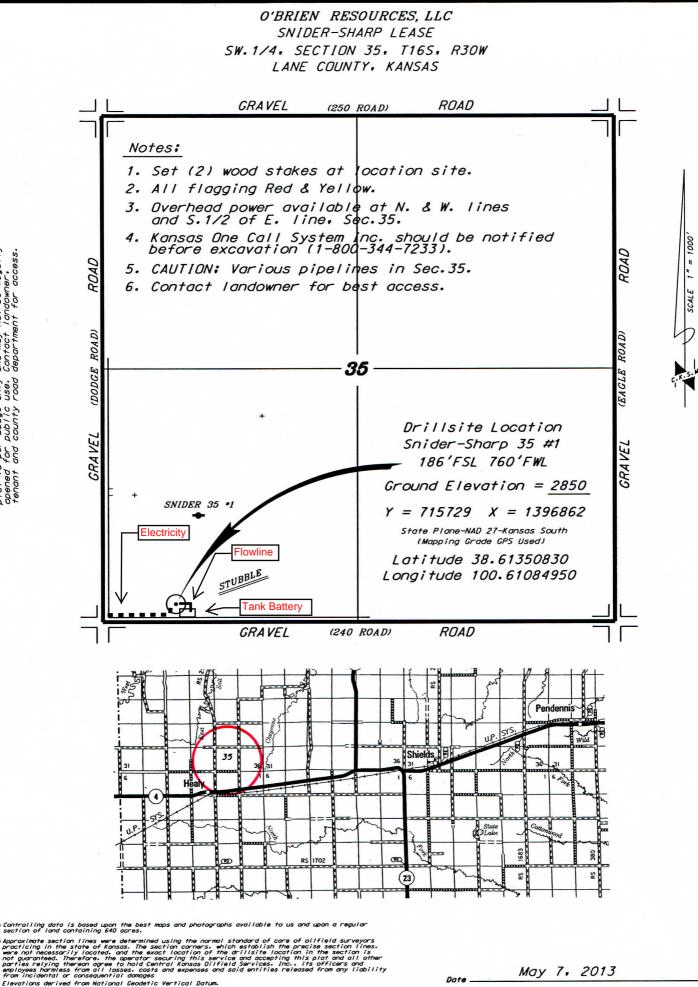

#### IN ALL CASES PLOT THE INTENDED WELL ON THE PLAT BELOW

In all cases, please fully complete this side of the form. Include items 1 through 5 at the bottom of this page.

| Operator:                             | Location of Well: County:                                          |
|---------------------------------------|--------------------------------------------------------------------|
| Lease:                                | feet from N / S Line of Section                                    |
| Well Number:                          | feet from E / W Line of Section                                    |
| Field:                                | Sec Twp S. R E 🗌 W                                                 |
| Number of Acres attributable to well: | Is Section: Regular or Irregular                                   |
|                                       | If Section is Irregular, locate well from nearest corner boundary. |
|                                       | Section corner used: NE NW SE SW                                   |

PLAT

Show location of the well. Show footage to the nearest lease or unit boundary line. Show the predicted locations of lease roads, tank batteries, pipelines and electrical lines, as required by the Kansas Surface Owner Notice Act (House Bill 2032). You may attach a separate plat if desired.

#### In plotting the proposed location of the well, you must show:

- 1. The manner in which you are using the depicted plat by identifying section lines, i.e. 1 section, 1 section with 8 surrounding sections, 4 sections, etc.
- 2. The distance of the proposed drilling location from the south / north and east / west outside section lines.
- 3. The distance to the nearest lease or unit boundary line (in footage).
- 4. If proposed location is located within a prorated or spaced field a certificate of acreage attribution plat must be attached: (C0-7 for oil wells; CG-8 for gas wells).
- 5. The predicted locations of lease roads, tank batteries, pipelines, and electrical lines.