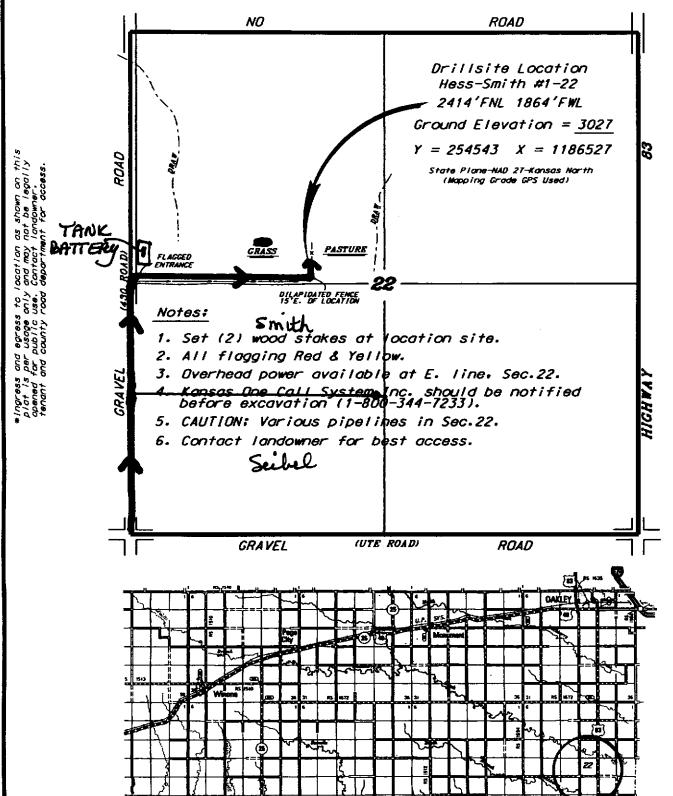

|
| Submitted Electronically                                                                                                                                                                                                                                                                                                                            |                                                                                                                                                                                                                                  |

GRAND MESA OPERATING COMPANY
HESS-SMITH LEASE
NW.1/4. SECTION 22. T125. R32W
LOGAN COUNTY. KANSAS



Controlling data is based upon the best maps and photographs available to us and upon a regular section of land containing 640 ocres.

Elevations derived from National Geodetic Vertical Datum.

May 1 • 2013

<sup>•</sup> Approximate section lines were determined using the normal standard of our of oliffield secretary processing the process of the section of the determined of the section of the determined of the section is not guaranteed. Therefore, the querour securing this service and acception in the section of processing the section of the sec

## OIL AND GAS LEASE

144 837

|