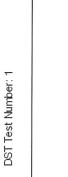

**INSTRUCTIONS:** Show important tops and base of formations penetrated. Detail all cores. Report all final copies of drill stems tests giving interval tested, time tool open and closed, flowing and shut-in pressures, whether shut-in pressure reached static level, hydrostatic pressures, bottom hole temperature, fluid recovery, and flow rates if gas to surface test, along with final chart(s). Attach extra sheet if more space is needed. Attach complete copy of all Electric Wire-line Logs surveyed. Attach final geological well site report.