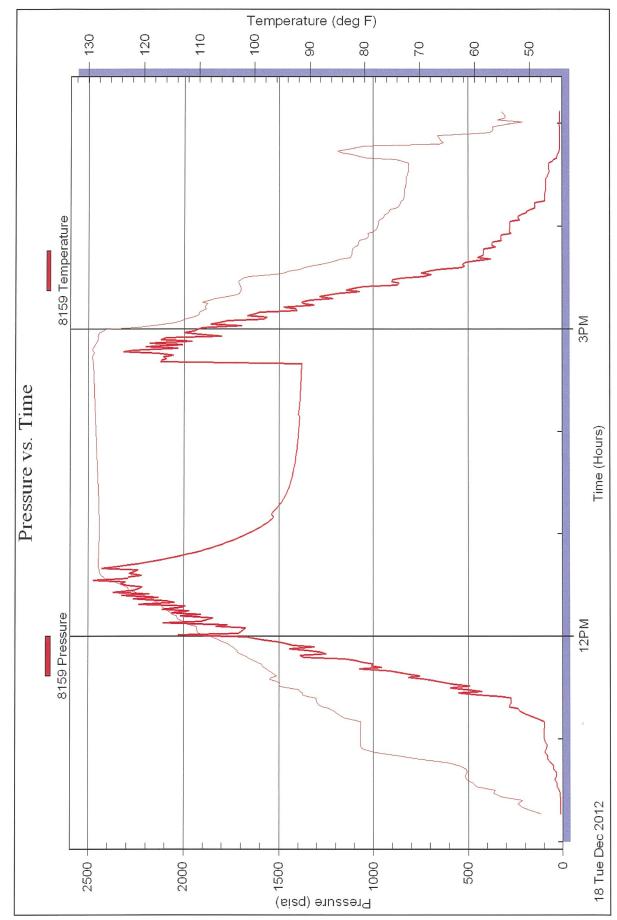

**INSTRUCTIONS:** Show important tops and base of formations penetrated. Detail all cores. Report all final copies of drill stems tests giving interval tested, time tool open and closed, flowing and shut-in pressures, whether shut-in pressure reached static level, hydrostatic pressures, bottom hole temperature, fluid recovery, and flow rates if gas to surface test, along with final chart(s). Attach extra sheet if more space is needed. Attach complete copy of all Electric Wire-line Logs surveyed. Attach final geological well site report.